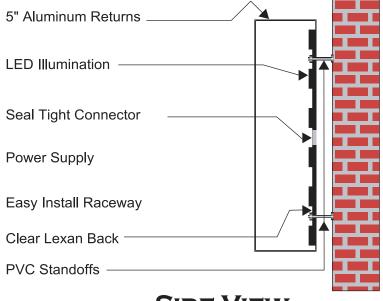

presentation of the final product. Victory Sign Company cannot be held responsible for differences between renderings and the finished product caused by monitors, printers, or environmental lighting. Victory Sign Company allows three free revisions on initial proof design any revisions between renderings and the finished product caused by monitors, printers, or environmental lighting. Victory Sign Company allows three free revisions on initial proof design any revisions between renderings and the finished product caused by monitors, printers, or environmental lighting. Victory Sign Company allows three free revisions on initial proof design any revisions between renderings and the finished product caused by monitors, printers, or environmental lighting.

## **Back Lit Channel Letters**





SIDE VIEW

## **Direct Mount**

| Customer:     | HS Interiors                   |
|---------------|--------------------------------|
| Address:      | 970 B. NW Blue Parkway         |
| City/St./Zip: | Lee's Summit, MO - Summit Fair |
| Phone:        | 816-797-1167                   |
| Email:        | hsinteriorsIIc@gmaail.com      |



816-407-SIGN (7446) www.victorysignco.com

| Sign Dimensions: <b>134" x 38.3" = 35.6sf</b> | PMS Colors: Black, White   |
|-----------------------------------------------|----------------------------|
| Store Front Sq. Footage: 22' x 25' = 550sf    | Trim Cap: Pill Box - White |
| Contact: Patsy Ybarra                         | Returns: Pill Box - Black  |
| Sales Person: Barry                           | Raceway: Direct Mount      |
| Designer: Cody