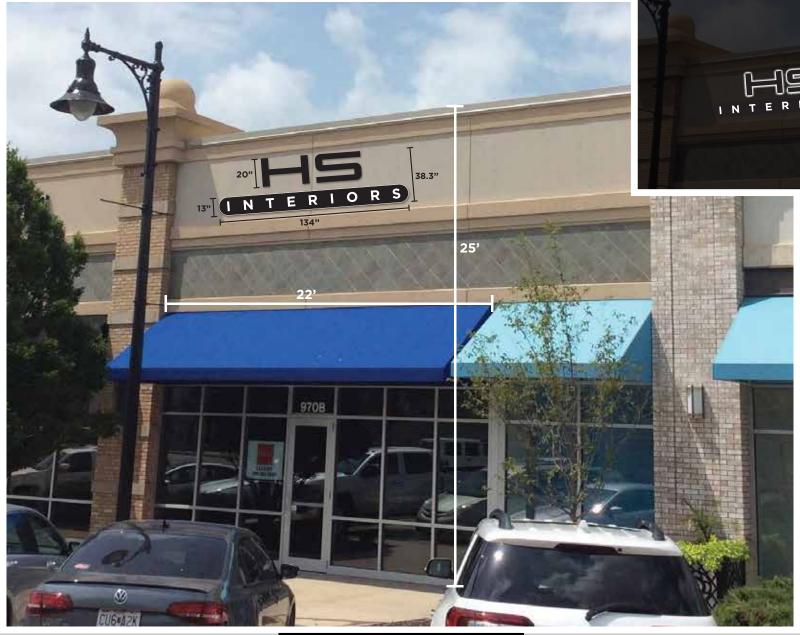

Sign Dimensions: 134" x 38.3" = 35.6sf PMS Colors: Black, White Store Front Sq. Footage: 22' x 25' = 550sf Trim Cap: **Pill Box - White** 

Contact: Patsy Ybarra Returns: **Pill Box - Black** 

Sales Person: Barry Raceway: **Direct Mount** 

816-407-SIGN (7446) www.victorysignco.com

| Sign Dimensions: <b>134" x 38.3" = 35.6sf</b> | PMS Colors: Black, White   |
|-----------------------------------------------|----------------------------|
| Store Front Sq. Footage: 22' x 25' = 550sf    | Trim Cap: Pill Box - White |
| Contact: Patsy Ybarra                         | Returns: Pill Box - Black  |
| Sales Person: Barry                           | Raceway: Direct Mount      |
| Designer: Cody                                | Proofs: of 3               |