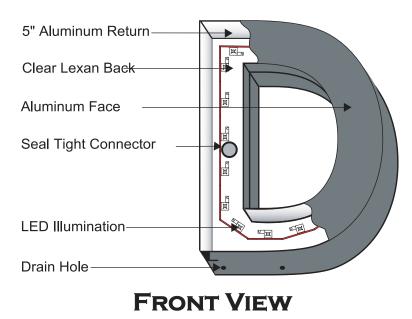

representation of the final product. Victory Sign Company cannot be held responsible for differences between renderings and the finished product caused by monitors, printers, or environmental lighting. Victory Sign Company allows three free revisions on initial proof design any revisions between renderings and the finished product caused by monitors, printers, or environmental lighting. Victory Sign Company allows three free revisions on initial proof design any revisions between renderings and the finished product caused by monitors, printers, or environmental lighting. Victory Sign Company allows three free revisions on initial proof design any revisions between renderings and the finished product caused by monitors, printers, or environmental lighting.

## **Back Lit Channel Letters**





SIDE VIEW

## **Direct Mount**

| Customer:     | HS Interiors                   |
|---------------|--------------------------------|
| Address:      | 970 B. NW Blue Parkway         |
| City/St./Zip: | Lee's Summit, MO - Summit Fair |
| Phone:        | 816-797-1167                   |
| Email:        | hsinteriorsIIc@gmaail.com      |



816-407-SIGN (7446) www.victorysignco.com

| Sign Dimensions: <b>134" x 38.3" = 35.6sf</b> | PMS Colors: Black, White   |
|-----------------------------------------------|----------------------------|
| Store Front Sq. Footage: 22' x 25' = 550sf    | Trim Cap: Pill Box - White |
| Contact: Patsy Ybarra                         | Returns: Pill Box - Black  |
| Sales Person: Barry                           | Raceway: Direct Mount      |
| Designer: Cody