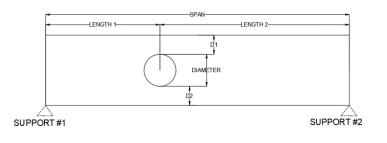

- D1 at least 2"
- D2 at least 2"
- Holes are within 2" of another hole
- Length 1 varies
- Length 2 varies
- Span varies
- Support #1 varies
- Support #2 varies
- Location above foyer, flex/office and in great room