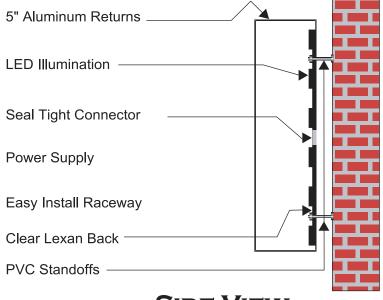

presentation of the final product. Victory Sign Company cannot be held responsible for differences between renderings and the finished product caused by monitors, printers, or environmental lighting. Victory Sign Company allows three free revisions on initial proof design any revisions between renderings and the finished product caused by monitors, printers, or environmental lighting. Victory Sign Company allows three free revisions on initial proof design any revisions between renderings and the finished product caused by monitors, printers, or environmental lighting. Victory Sign Company allows three free revisions on initial proof design any revisions between renderings and the finished product caused by monitors, printers, or environmental lighting.

## **Back Lit Channel Letters**





SIDE VIEW

## **Direct Mount**

| Customer:     | HS Interiors                   |
|---------------|--------------------------------|
| Address:      | 970 B. NW Blue Parkway         |
| City/St./Zip: | Lee's Summit, MO - Summit Fair |
| Phone:        | 816-797-1167                   |
| Email:        | hsinteriorsIIc@gmaail.com      |



| 1021 S. Brown St.   Liberty, MO 64068 |  |  |  |  |
|---------------------------------------|--|--|--|--|
| 816-407-SIGN (7446)                   |  |  |  |  |
| www.victorysignco.com                 |  |  |  |  |

| Sign Dimensions: <b>134" x 38.3" = 35.6sf</b> | PMS Colors: | Black, White     |
|-----------------------------------------------|-------------|------------------|
| Store Front Sq. Footage: 22' x 25' = 550sf    | Trim Cap:   | Pill Box -