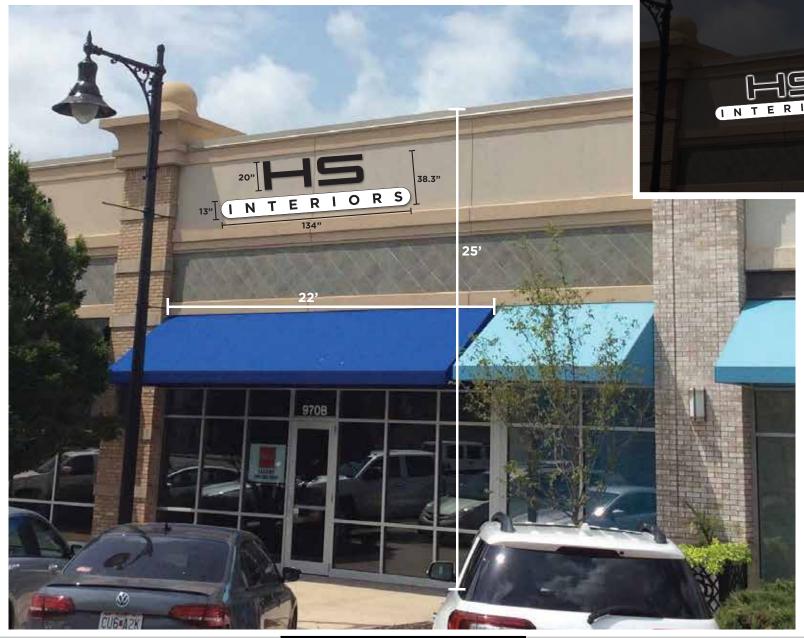

Sign Dimensions: 134" x 38.3" = 35.6sf PMS Colors: Black, White Store Front Sq. Footage: 22' x 25' = 550sf Trim Cap: Pill Box - Black

Contact: Patsy Ybarra Returns: **Pill Box - Black** 

Sales Person: Barry Raceway: **Direct Mount** 

| Sign Dimensions: <b>134" x 38.3" = 35.6sf</b> | PMS Colors: | Black, White     |
|-----------------------------------------------|-------------|------------------|
| Store Front Sq. Footage: 22' x 25' = 550sf    | Trim Cap:   | Pill Box - Black |
| Contact: Patsy Ybarra                         | Returns:    | Pill Box - Black |
| Sales Person: Barry                           | Raceway:    | Direct Mount     |
| Designer: Cody                                | Proofs: _   | of 3             |