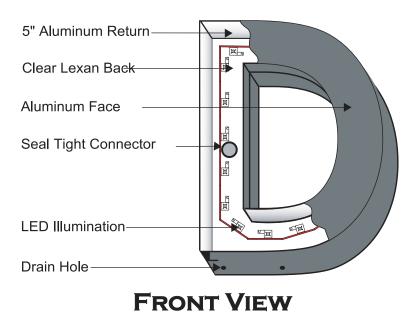

representation of the final product. Victory Sign Company cannot be held responsible for differences between renderings and the finished product caused by monitors, printers, or environmental lighting. Victory Sign Company allows three free revisions on initial proof design any revisions between renderings and the finished product caused by monitors, printers, or environmental lighting. Victory Sign Company allows three free revisions on initial proof design any revisions between renderings and the finished product caused by monitors, printers, or environmental lighting. Victory Sign Company allows three free revisions on initial proof design any revisions between renderings and the finished product caused by monitors, printers, or environmental lighting.

## **Back Lit Channel Letters**





SIDE VIEW

## **Direct Mount**

| Customer:     | HS Interiors                   |
|---------------|--------------------------------|
| Address:      | 970 B. NW Blue Parkway         |
| City/St./Zip: | Lee's Summit, MO - Summit Fair |
| Phone:        | 816-797-1167                   |
| Email:        | hsinteriorsIIc@gmaail.com      |



| 1021 S. Brown St.   Liberty, MO 64068 |  |  |  |  |
|---------------------------------------|--|--|--|--|
| 816-407-SIGN (7446)                   |  |  |  |  |
| www.victorysignco.com                 |  |  |  |  |

| Sign Dimensions: <b>134" x 38.3" = 35.6sf</b> | PMS Colors: | Black, White     |
|-----------------------------------------------|-------------|------------------|
| Store Front Sq. Footage: 22' x 25' = 550sf    | Trim Cap:   | Pill Box