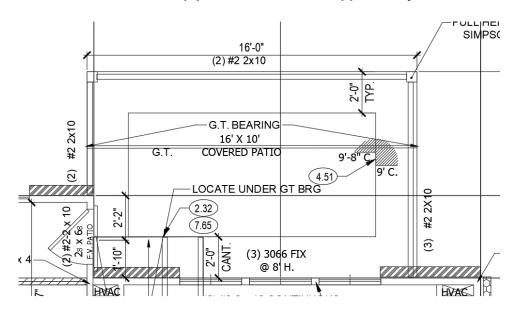

## **Recommended modifications:**

- Patio covering shall be as shown in image below.
- Extend third ply 2x10 into wall and support with jack stud.