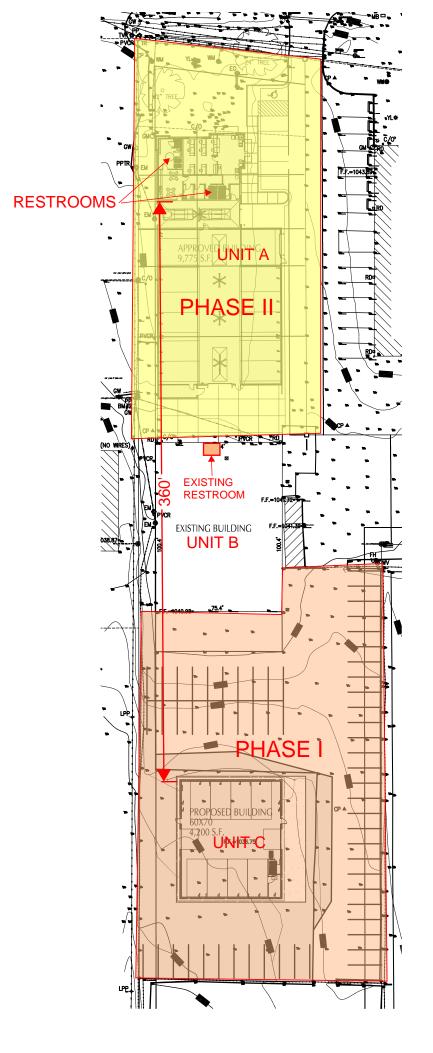

## A COPY MUST BE ATTACHED TO THE APPROVED PLANS ON THE JOB SITE

4/24/19 N:\CODES ADMIN\Forms 2019

FUTURE RESTROOM TO BE INSTALLED IF BUILDING UNIT C EVER BE SEPARATED FROM THE CURRENT PARCEL

CAMPUS BUILDINGS UNIT A 9,775 SF UNIT B 7,573 SF UNIT C 4,200 SF

OCCUPANT LOAD PER SEX = 108

TOTAL 21,548 SF CAMPUS

TOILET FIXUTES PROVIDED UNIT A: 4 TOILETS, 1 URNIAL, 4 SINKS

UNIT B: 1 TOILET, 1 SINK UNIT C: 1 TOILET, 1 SINK

TOTALS: 6 TOILETS 1 URINAL 6 SINKS

FIXTURES REQUIRED 1 FIXTURE / 100 2 TOILETS & 2 SINKS

**CAMPUS SITE PLAN**