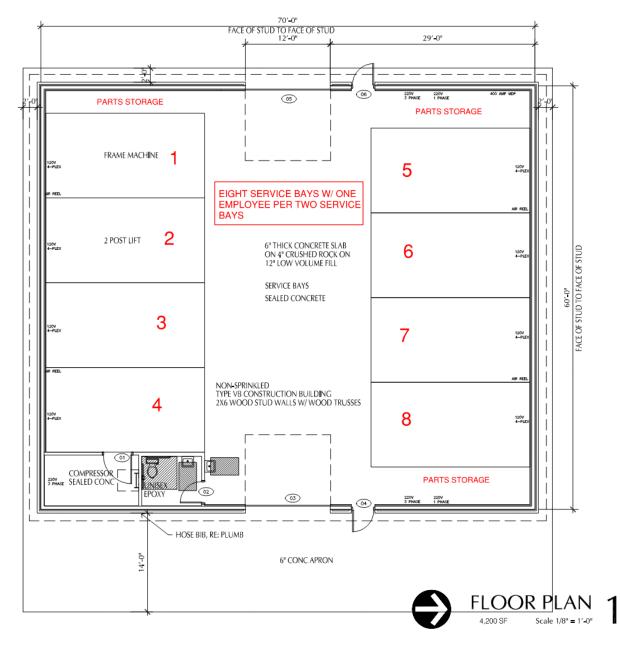

## **CODE MODIFICATION REQUEST**

(COMMERCIAL)

| BUILDING/STRUCTURE NAME: Crash (                                                                                                                                                                                                                                                                                                                                                                                                                                                                                                                                                                                                                                                                                                                                                                                                           | Champions Body Shop                                                                                                                                                                                                                                                                                                                                                 |                                                                                                                                                                                         |  |  |
|--------------------------------------------------------------------------------------------------------------------------------------------------------------------------------------------------------------------------------------------------------------------------------------------------------------------------------------------------------------------------------------------------------------------------------------------------------------------------------------------------------------------------------------------------------------------------------------------------------------------------------------------------------------------------------------------------------------------------------------------------------------------------------------------------------------------------------------------|---------------------------------------------------------------------------------------------------------------------------------------------------------------------------------------------------------------------------------------------------------------------------------------------------------------------------------------------------------------------|-----------------------------------------------------------------------------------------------------------------------------------------------------------------------------------------|--|--|
| PREMISE ADDRESS: 6502 Vista Drive_                                                                                                                                                                                                                                                                                                                                                                                                                                                                                                                                                                                                                                                                                                                                                                                                         | 451 SE Oldham Pkwy, Unit:C                                                                                                                                                                                                                                                                                                                                          | _                                                                                                                                                                                       |  |  |
| PERMIT NUMBER (if applicable): PR20                                                                                                                                                                                                                                                                                                                                                                                                                                                                                                                                                                                                                                                                                                                                                                                                        | 0222818                                                                                                                                                                                                                                                                                                                                                             | _                                                                                                                                                                                       |  |  |
| OWNER'S NAME: MSE Property Holdii                                                                                                                                                                                                                                                                                                                                                                                                                                                                                                                                                                                                                                                                                                                                                                                                          | ngs Group LLC                                                                                                                                                                                                                                                                                                                                                       | _                                                                                                                                                                                       |  |  |
| TO: Director of Development Services                                                                                                                                                                                                                                                                                                                                                                                                                                                                                                                                                                                                                                                                                                                                                                                                       |                                                                                                                                                                                                                                                                                                                                                                     |                                                                                                                                                                                         |  |  |
| n accordance with the Lee's Summit Building Code, I wish to apply for a modification to one or more provisions of the code as I feel that the spirit and intent of the Lee's Summit Building Code are observed the public health, welfare and safety are assured. The following articulates my request for your review and action. (NOTE: ATTACH ANY ADDITIONAL INFORMATION NECESSARY)  This CMR is for a 4,200 SF automotive body repair shop. (see attached floor plan) Per IBC this is a S-1 construction type with an occupant load factor of 1/100 for industrial areas. This would give an occupant load of 42. This facility is for employees only and not accessible for customers. Customers have access to the main building facility located at the front of the property. This repair shop has 8 service bays for 8 cars total |                                                                                                                                                                                                                                                                                                                                                                     |                                                                                                                                                                                         |  |  |
| being repaired at one time. There is ty occupant load factor to be 500 gross for car repair areas, car circulation space a more resembles the actual space left of the building meets code requirements, has restrooms for each sex and dri                                                                                                                                                                                                                                                                                                                                                                                                                                                                                                                                                                                                | pically one employee per (2) two repair bay or an occupant load factor of 9. The space for and storage of automotive body parts. The cover for building occupants, than 1/100 wounts CMR to allow for one restroom and no drants for an occupant load of 42. The main factinking fountain which are located less than 5 mich is not currently shown on the attached | os. We are requesting the cotprint is taken up with occupancy factor of 500 ald allow or fit with the rinking fountains. The rest cility located up front in the 500 feet away. We will |  |  |
| SUBMITTED BY: NAME: Chris Bell ADDRESS: 15311 W 109 <sup>th</sup> Street CITY, STATE, ZIP:Lenexa KS 66219                                                                                                                                                                                                                                                                                                                                                                                                                                                                                                                                                                                                                                                                                                                                  | ( ) OWNER X OWNER'<br>Tel.#913-782-0777<br>SIGNATURE:                                                                                                                                                                                                                                                                                                               | CRESTORER R. NUMBER                                                                                                                                                                     |  |  |
| TRACY DEISTER – MANAGER OF CODES                                                                                                                                                                                                                                                                                                                                                                                                                                                                                                                                                                                                                                                                                                                                                                                                           | S ADMINISTRATION: (X) APPROVAL 7/19/2022                                                                                                                                                                                                                                                                                                                            | ( ) DENIAL                                                                                                                                                                              |  |  |
| SIGNATURE:                                                                                                                                                                                                                                                                                                                                                                                                                                                                                                                                                                                                                                                                                                                                                                                                                                 | DATE: 7/19/2022                                                                                                                                                                                                                                                                                                                                                     |                                                                                                                                                                                         |  |  |

## A COPY MUST BE ATTACHED TO THE APPROVED PLANS ON THE JOB SITE

4/24/19 N:\CODES ADMIN\Forms 2019

FUTURE RESTROOM TO BE INSTALLED IF BUILDING UNIT C EVER BE SEPARATED FROM THE CURRENT PARCEL

CAMPUS BUILDINGS UNIT A 9,775 SF UNIT B 7,573 SF UNIT C 4,200 SF