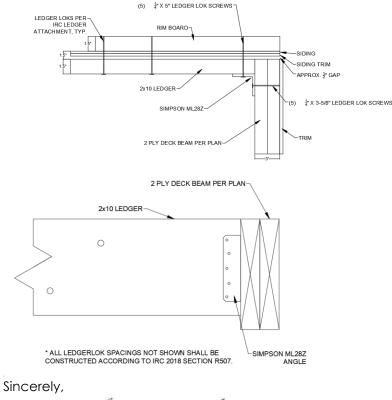

## RE: Field Issue of deck/ledger connection for Lot #23 Osage 3817 SW Walsh Drive/ 3819 SW Walsh Drive-Lee's Summit, MO 64082 - PRRES20213052

- (2) 2 x 12 deck beam is supported by 6x6 cedar post and footing at one end. •
- (2) 2 x 12 deck beam is supported by a ledger connection and Simpson ML28Z bracket on • the other end.
- End 2 x 10 joist is supported by ledger connection to exterior wall at both ends. •

## **Recommended modifications:**

Remove post and attach Simpson ML28Z angle as shown in image below:

Bradley Huxol, PE

3741 NE TROON DR. SUITE 200