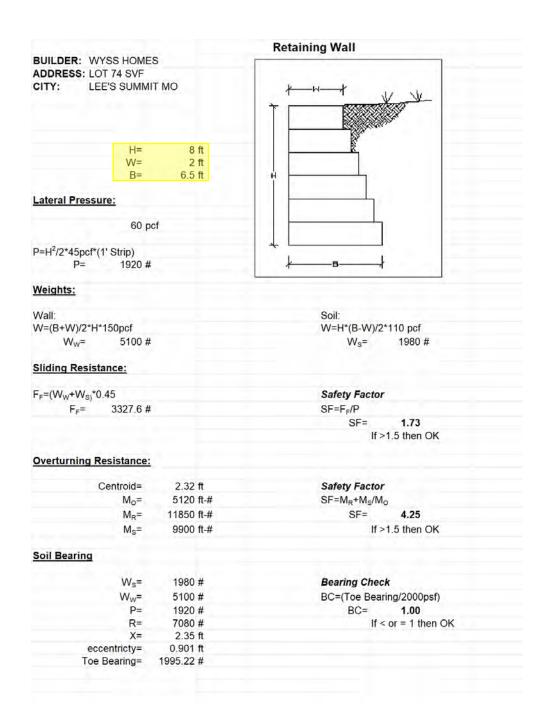

## WYSS HOME BUILDING LLC

Permit No: PRRES20213908

Plan Name:

Project Address: 2317 SW CHASE CIR, LEES SUMMIT, MO 64082

Parcel Number: 69520070500000000

Location: SUMMIT VIEW FARMS 3RD PLAT---LOT 74