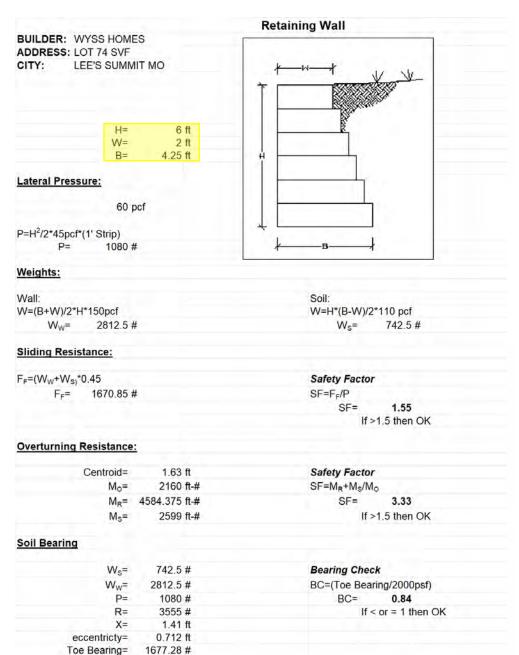

## WYSS HOME BUILDING LLC

Permit No: PRRES20213908

Plan Name:

Project Address: 2317 SW CHASE CIR, LEES SUMMIT, MO 64082

Parcel Number: 69520070500000000

Location: SUMMIT VIEW FARMS 3RD PLAT---LOT 74