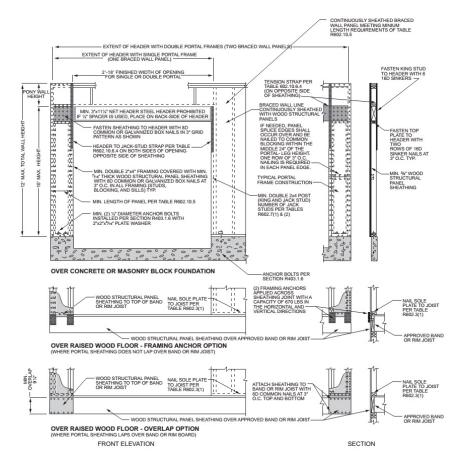

## Findings:

- 2 x12 continuous header was installed per plans in Bed #1.
- Header spans approximately 13.5' and is supporting roof loads.
- Required strapping per CS-PF detail was attached to 2x nailers.

## **Recommendations:**

- Install a top plate for continuous 2 x12 header.
- Fasten top plate to header per CS-PF detail.
- Re-attach required straps for CS-PF to top plate.
- See detail for more information.