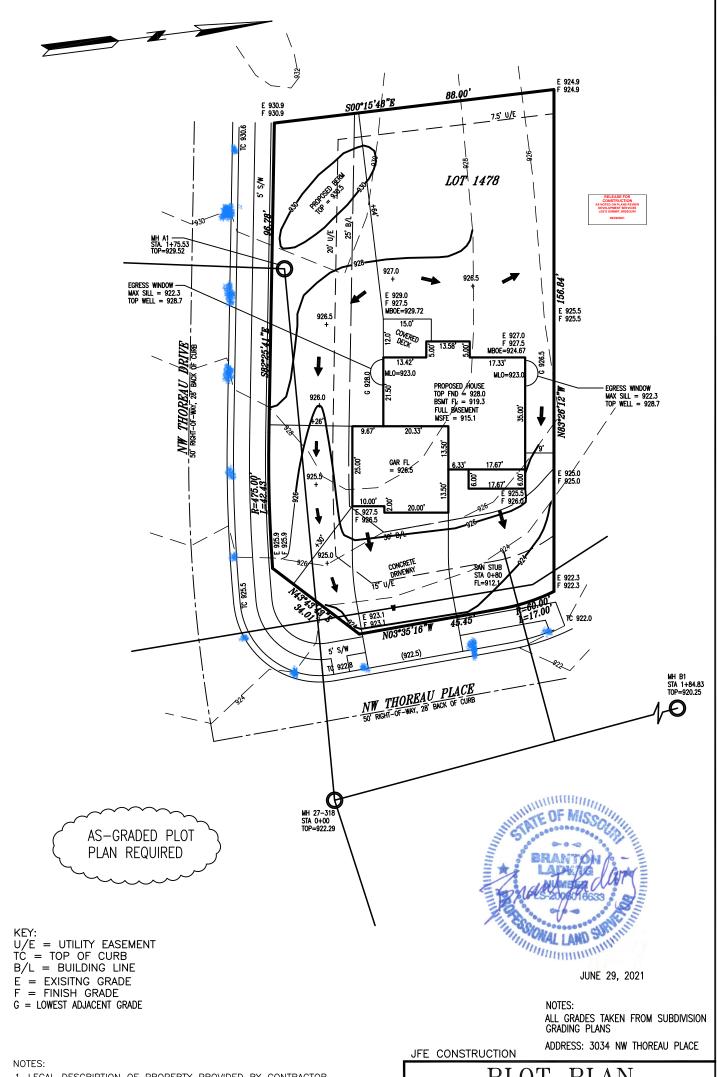

- 1. LEGAL DESCRIPTION OF PROPERTY PROVIDED BY CONTRACTOR.
  THIS PLOT PLAN DOES NOT CONSTITUTE OR REPRESENT A BOUNDARY
  SURVEY. THE CONTRACTOR AND/OR OWNER SHALL BE RESPONSIBLE
  FOR VERIFICATION OF PROPERTY BOUNDARY, PROPERTY CORNERS,
  DEED DESCRIPTIONS AND LOCATIONS OF PROPOSED HOUSE WITH
  RESPECT TO PROPERTY LINES.
- 2. EASEMENTS, BUILDING LINES AND SET-BACKS TAKEN FROM RECORDED PLAT ONLY.
- 3. CONTRACTOR TO VERIFY LOCATION AND DEPTH OF SANITARY SEWER SERVICE PRIOR TO CONSTRUCTION.
- 4. CONTRACTOR TO VERIFY ALL DIMENSIONS, ELEVATIONS AND LOCATIONS PRIOR TO CONSTRUCTION
- 5. CONTRACTOR TO VERIFY CONDITION OF ALL FILL PRIOR TO CONSTRUCTION.
- GRADES ARE PROPOSED GRADES ONLY. FINAL GRADING AND ELEVATIONS SHALL BE CONTRACTORS RESPONSIBILITY.

## PLOT PLAN

LOT 1478
WINTERSET VALLEY 13TH PLAT

LEE'S SUMMIT MISSOURI

LADWIG and ASSOCIATES, L.L.C.

LAND SURVEYORS 816-309-6621 SCALE: 1" = 30'

RAWN BY: JDH I'' = 30'ATE: 6/26/21 DRAWING NO. WV-1478