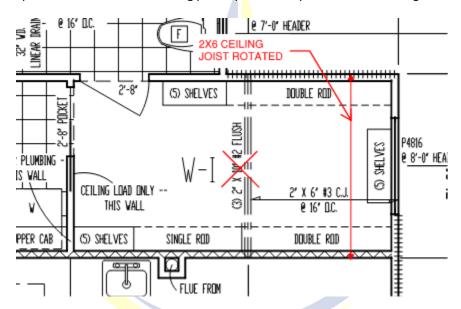

June 13, 2022

Viewpoint Residential Design, LLC 1550 SW Market St., Suite230A Lee's Summit, MO 64081 Attn: Jeffrey Pfeifer

Re: RWR127 Swinney - Ceiling Field Change

Per conversation with Jeffrey Pfeifer, on June 13, 2022, Vista Structural Engineering, LLC was asked to omit the triple 2x10 and rotate the ceiling joist span in the Master W-I.

This change is acceptable. Please see the following partial plan mark up of the main fl ceiling for reference.

Our firm appreciates the opportunity to serve you. If you have any questions or if you need anything further, please feel free to contact us.