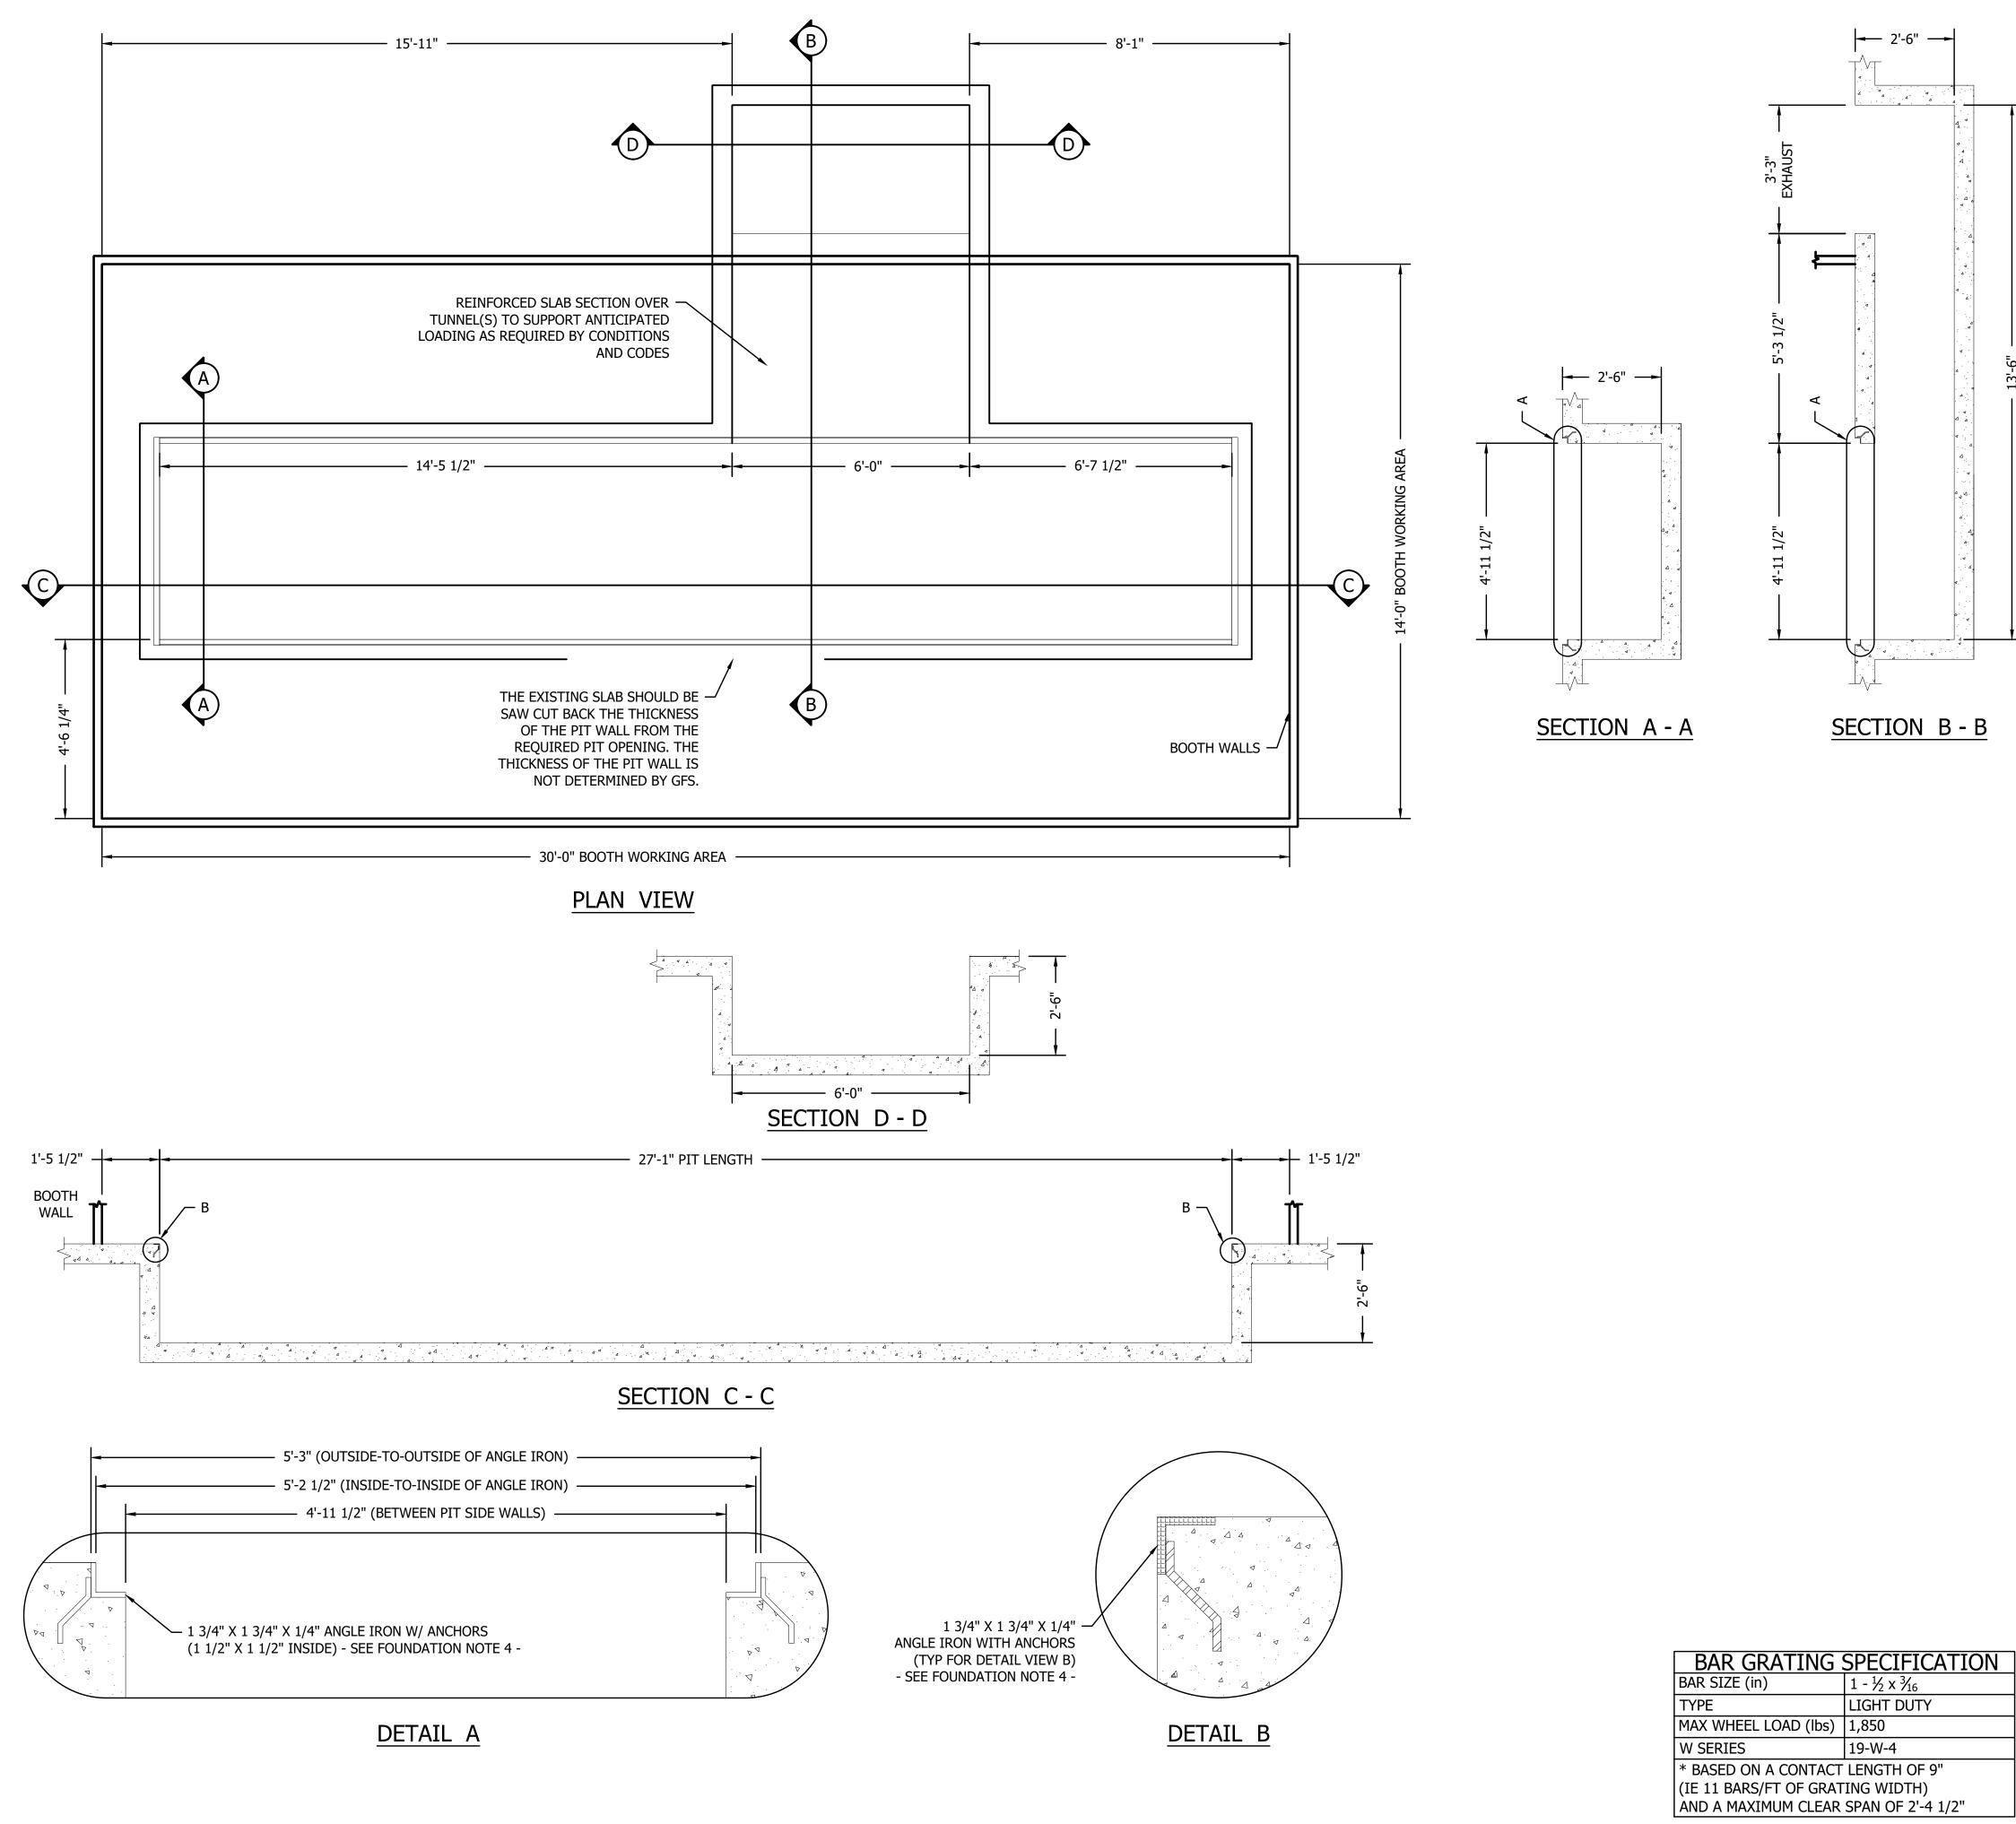

| BAR GRATING SPECIFICATION             |            |  |
|---------------------------------------|------------|--|
| BAR SIZE (in)                         | 1 - ½ x ¾  |  |
| TYPE                                  | LIGHT DUTY |  |
| MAX WHEEL LOAD (lbs)                  | 1,850      |  |
| W SERIES                              | 19-W-4     |  |
| * BASED ON A CONTACT LENGTH OF 9"     |            |  |
| (IE 11 BARS/FT OF GRATING WIDTH)      |            |  |
| AND A MAXIMUM CLEAR SPAN OF 2'-4 1/2" |            |  |

## FOUNDATION NOTES

- 1. CONTRACTOR SHALL VERIFY THAT THERE ARE NO INTERFERENCES BETWEEN EXISTING FOUNDATION (FTG. PADS, CON. FTGS, GRADE BEAM, TIES, ETC) AND PROPOSED PIT FOUNDATION.
- 2. DO NOT PLACE BACKFILL AGAINST WALL UNTIL THE WALL HAS BEEN ADEQUATELY SHORED. 3. WALL LOCATIONS TO BE WITHIN 1/4" OF DIMENSIONS SHOWN.
- 4. ALL ANGLE IRON HAS BEEN SHOWN AS A REFERENCE, SHOULD BE IN THE SCOPE OF THE FOUNDATION DESIGN, AND PROVIDED BY OTHERS. ADJUSTMENTS MUST BE MADE FOR ANGLE THICKNESS THAT VARY FROM  $\frac{1}{4}$ " AS SHOWN IN DETAIL A.
- 5. THE DESIGN OF THE PIT GRATING AND ITS CAPACITY HAS BEEN PROVIDED IN A TABLE. DO NOT EXCEED THE WHEEL LOAD CAPACITY OF THE GRATING AS PROVIDED BY GFS. WHEELED VEHICLES WITH URETHANE TIRES SHOULD NEVER BE USED.
- 6. GRATINGS MUST BE INSTALLED WITH CROSS BARS ON TOP SIDE.
- 7. NOTCHING OF BEARING BARS AT SUPPORTS TO MAINTAIN PROPER ELEVATION IS GENERALLY NOT RECOMMENDED. IF NOTCHING IS REQUIRED FOR INSTALLATION, MANUFACTURER SHOULD BE CONSULTED.
- 8. METAL SHOULD ALWAYS BE USED FOR ALL GRATING SUPPORTS.
- 9. A MINIMUM OF 1" BEARING SHALL BE PROVIDED FOR ALUMINUM AND LIGHT DUTY STEEL GRATING. FOR HEAVY DUTY STEEL GRATING, 1" MINIMUM BEARING SHALL BE PROVIDED FOR BEARING BAR DEPTHS UP TO 2-1/4", AND 2" MINIMUM BEARING SHALL BE PROVIDED FOR DEPTHS OF 2-1/2" AND OVER. THIS BEARING SURFACE DOES NOT INCLUDE THE SUPPORT ANGLE FILLET RADIUS.
- 10. ALL DIMENSIONS ARE APPROXIMATE AND SUBJECT TO CHANGE. CUSTOMER MUST CHECK EQUIPMENT SIZE, LOCATION IN BUILDING AND ALL CLEARANCES TO BUILDING AND CONTENTS.
- 11. DEPTH DIMENSIONS ARE BASED ON HAVING A 6" SLAB OVER THE EXHAUST TUNNEL. IF STRUCTURAL ANALYSIS INDICATES THAT A THICKER SLAB IS REQUIRED, PIT DEPTH SHOULD BE INCREASED ACCORDINGLY AND GFS NOTIFIED SO TALLER PIT RAILS CAN BE PROVIDED.