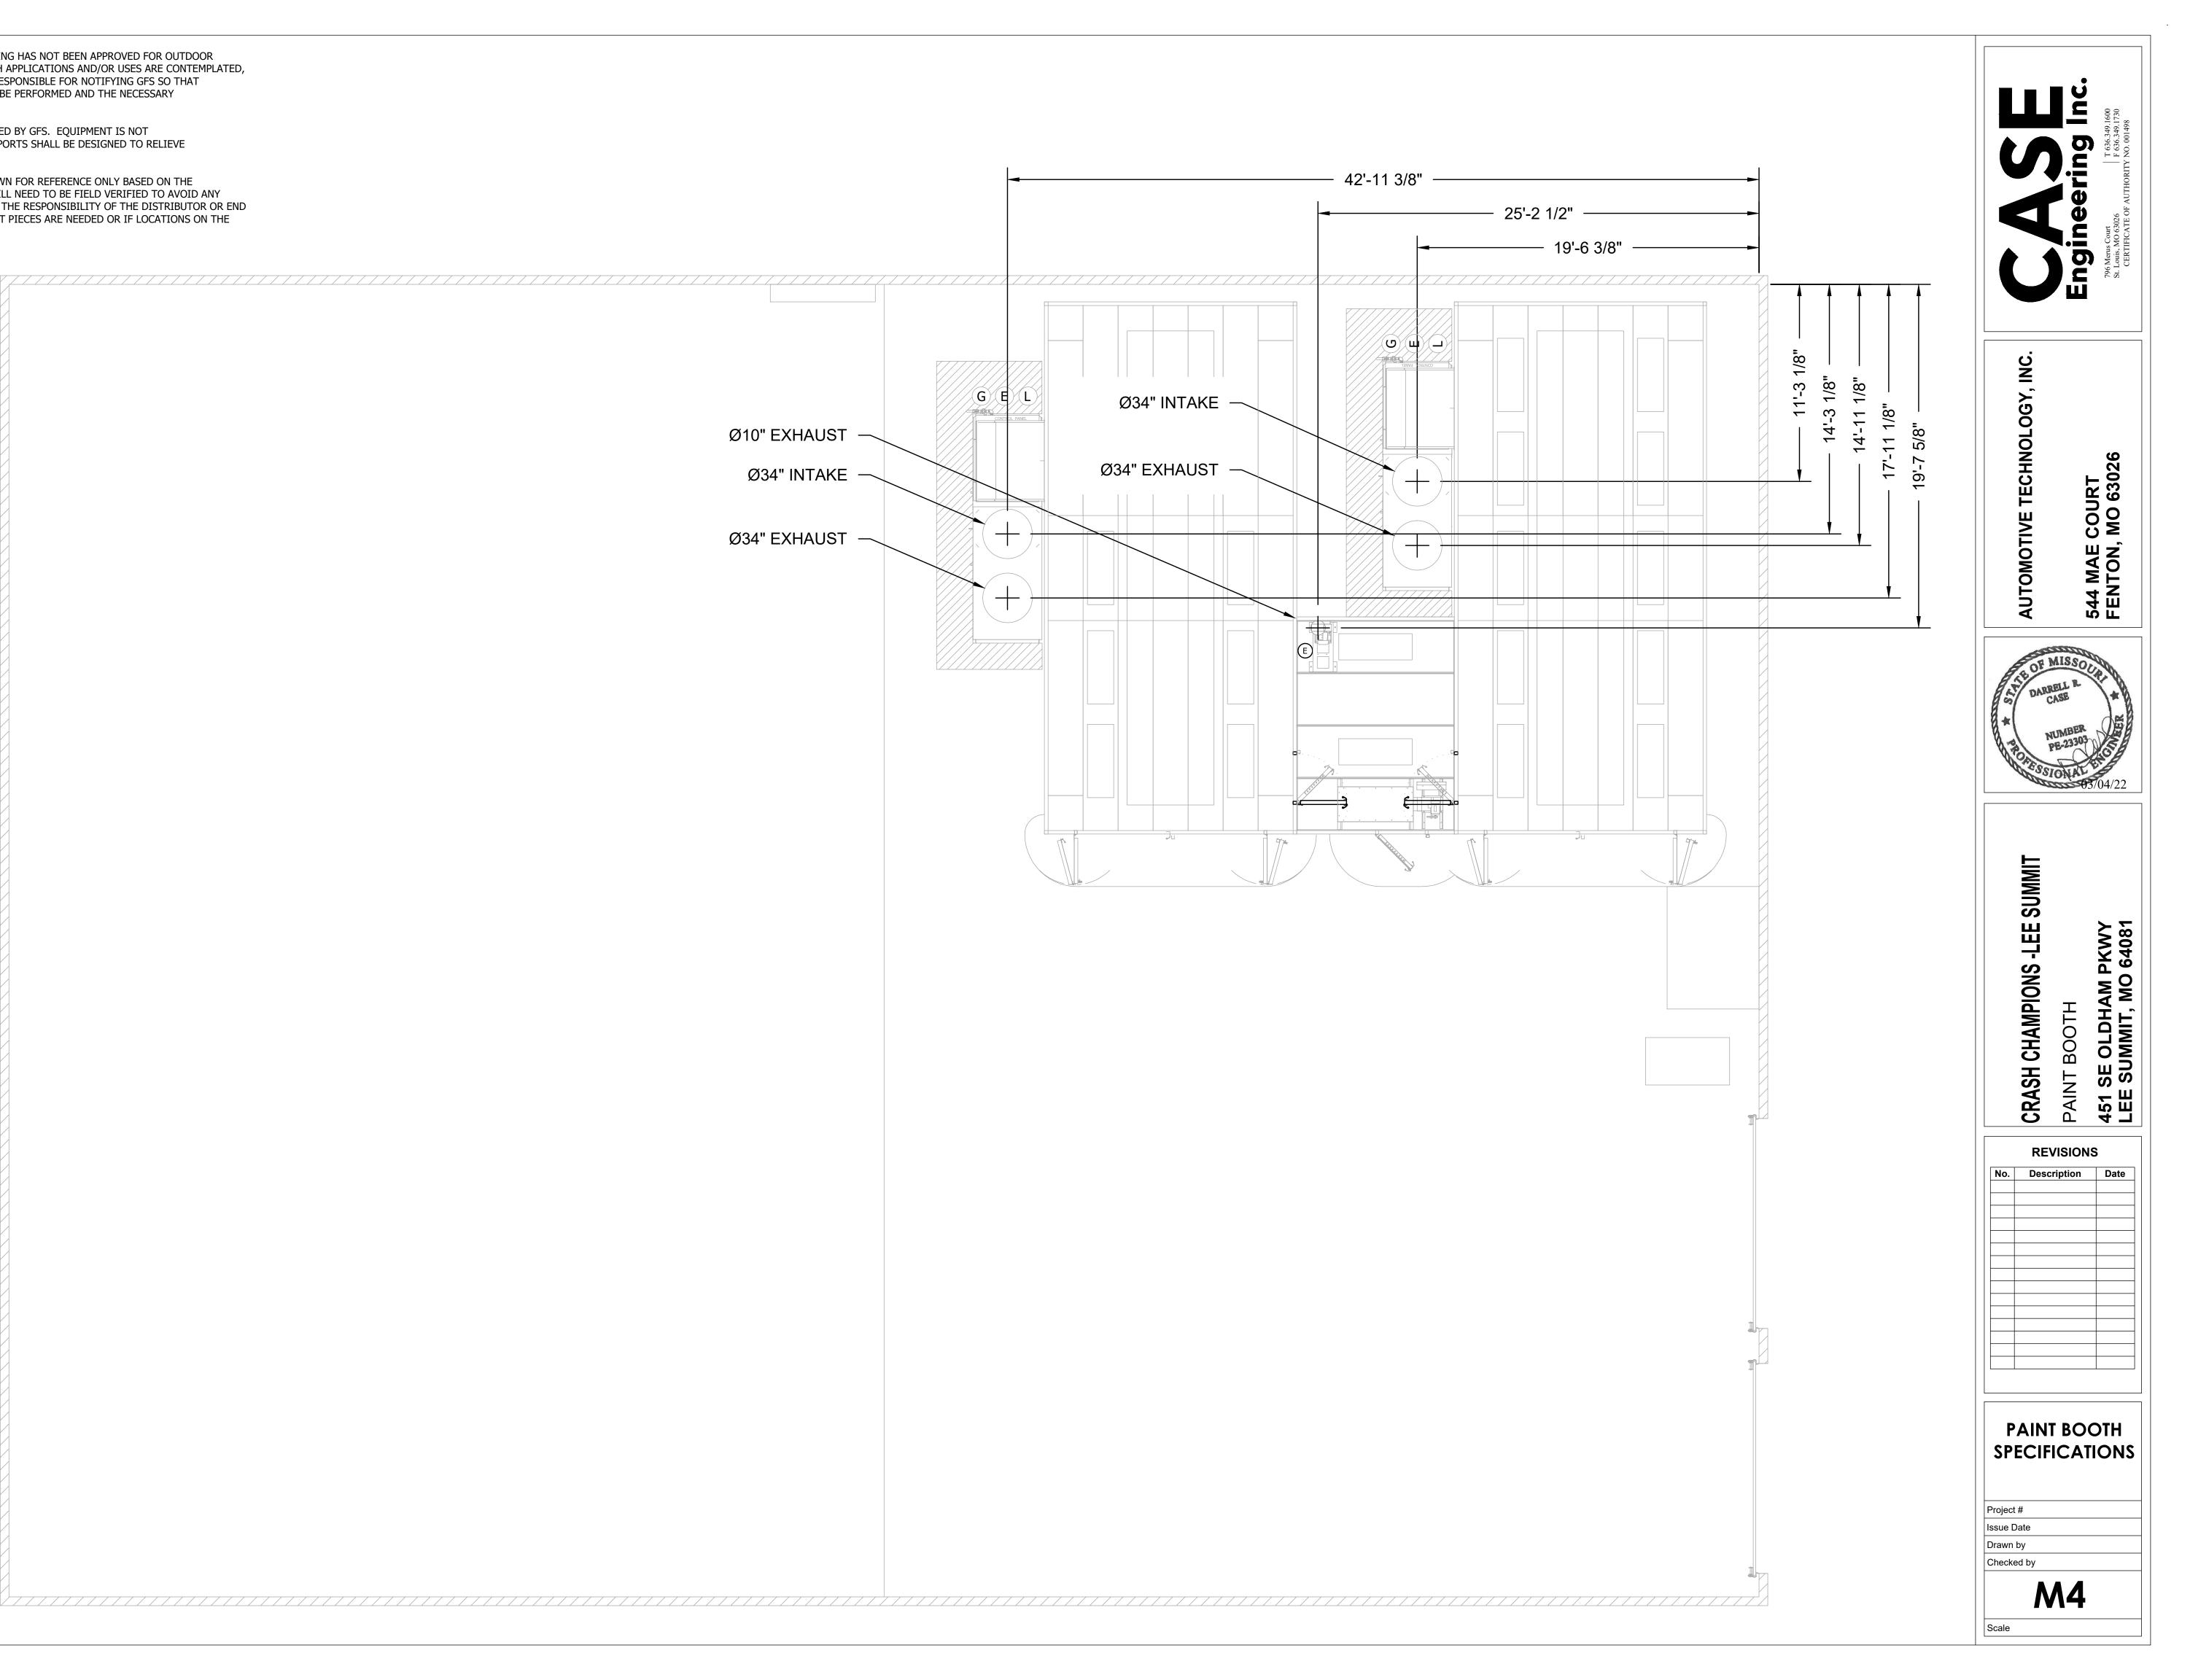

GFS EQUIPMENT CONSTRUCTION NOTE:

- 1. THE EQUIPMENT DEPICTED IN THIS DRAWING HAS NOT BEEN APPROVED FOR OUTDOOR APPLICATIONS. IN THE EVENT THAT SUCH APPLICATIONS AND/OR USES ARE CONTEMPLATED, THE PURCHASER OF THE EQUIPMENT IS RESPONSIBLE FOR NOTIFYING GFS SO THAT ADDITIONAL STRUCTURAL ANALYSIS CAN BE PERFORMED AND THE NECESSARY MODIFICATIONS CAN BE DETERMINED.
- 2. DUCT SUPPORT NOT SUPPLIED OR DESIGNED BY GFS. EQUIPMENT IS NOT DESIGNED TO SUPPORT DUCT. DUCT SUPPORTS SHALL BE DESIGNED TO RELIEVE THE EQUIPMENT OF ALL DUCT LOAD.
- 3. ROOF PENETRATION LOCATIONS ARE SHOWN FOR REFERENCE ONLY BASED ON THE INFORMATION PROVIDED. LOCATIONS WILL NEED TO BE FIELD VERIFIED TO AVOID ANY OVERHEAD OBSTACLES AS NEEDED. IT IS THE RESPONSIBILITY OF THE DISTRIBUTOR OR END USER TO NOTIFY GFS IF ADDITIONAL DUCT PIECES ARE NEEDED OR IF LOCATIONS ON THE DRAWING NEED TO BE ALTERED.