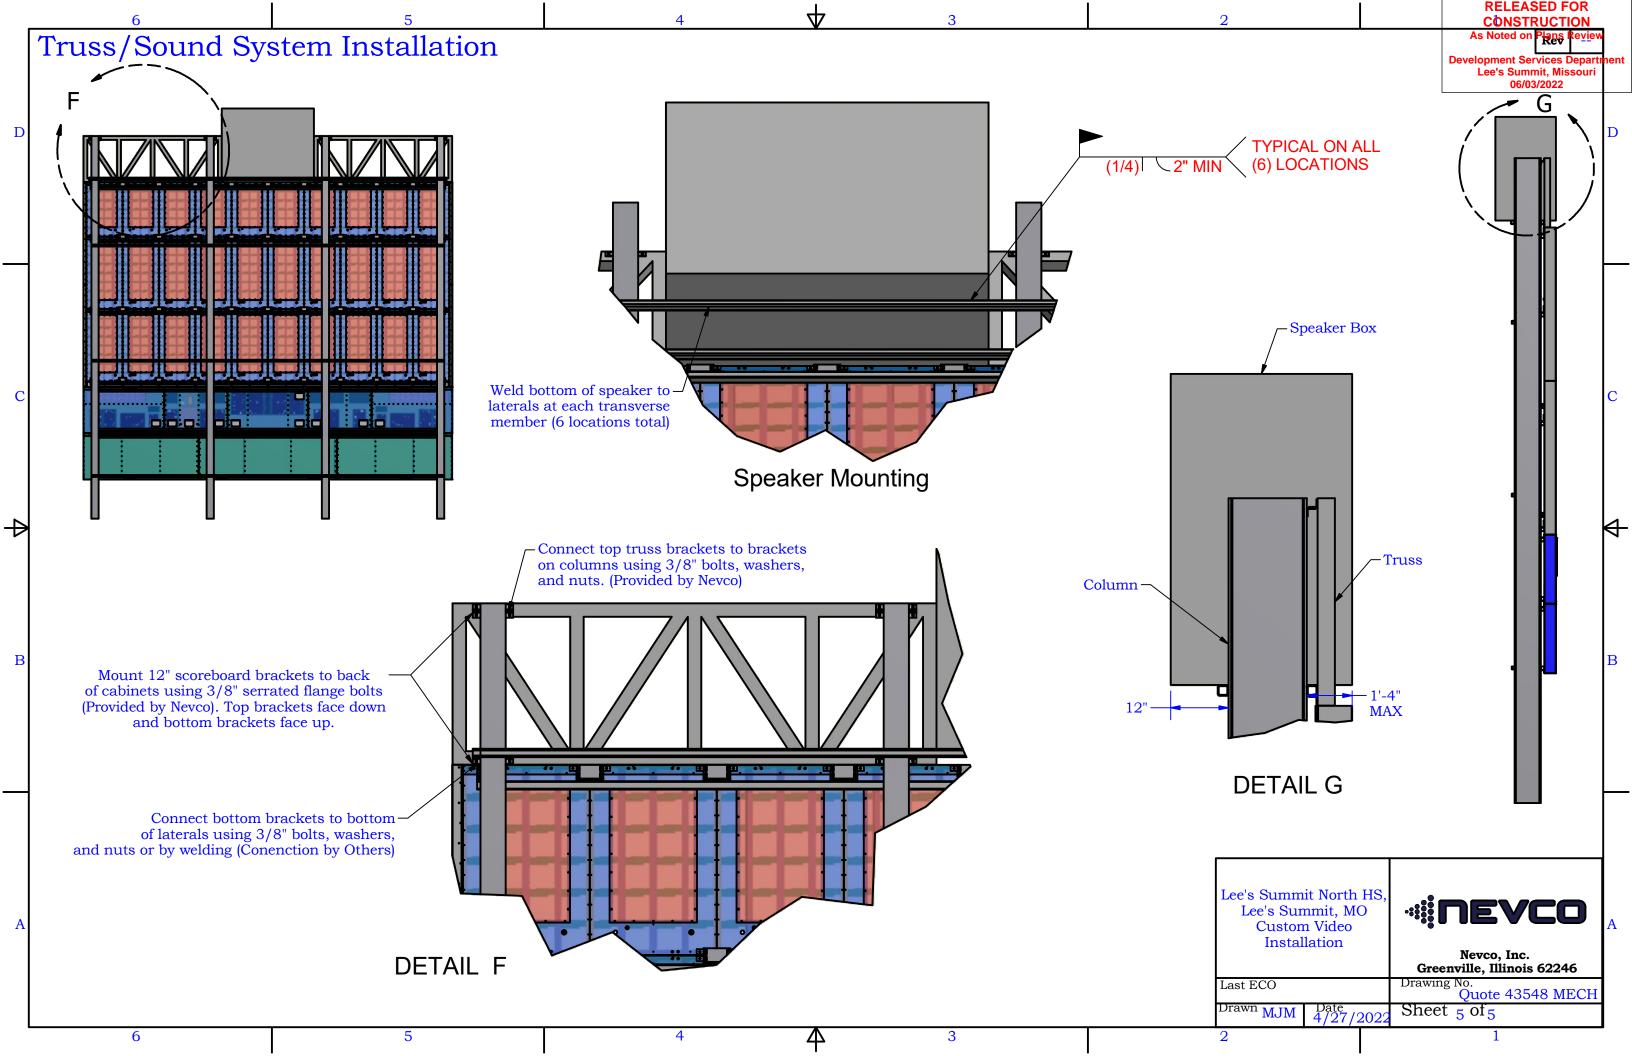

|          |
|                                  | Gree                                  | Nevco, Inc.<br>enville, Illinois | 62246                          |          |
| Last ECO                         | Drawin                                | g No.                            |                                |          |
|                                  |                                       | Quote 435                        | 48 MECH                        |          |
| Drawn MJM Date                   | Shee                                  | t 2 of 5                         |                                |          |
| 7/2//2                           |                                       |                                  |                                |          |