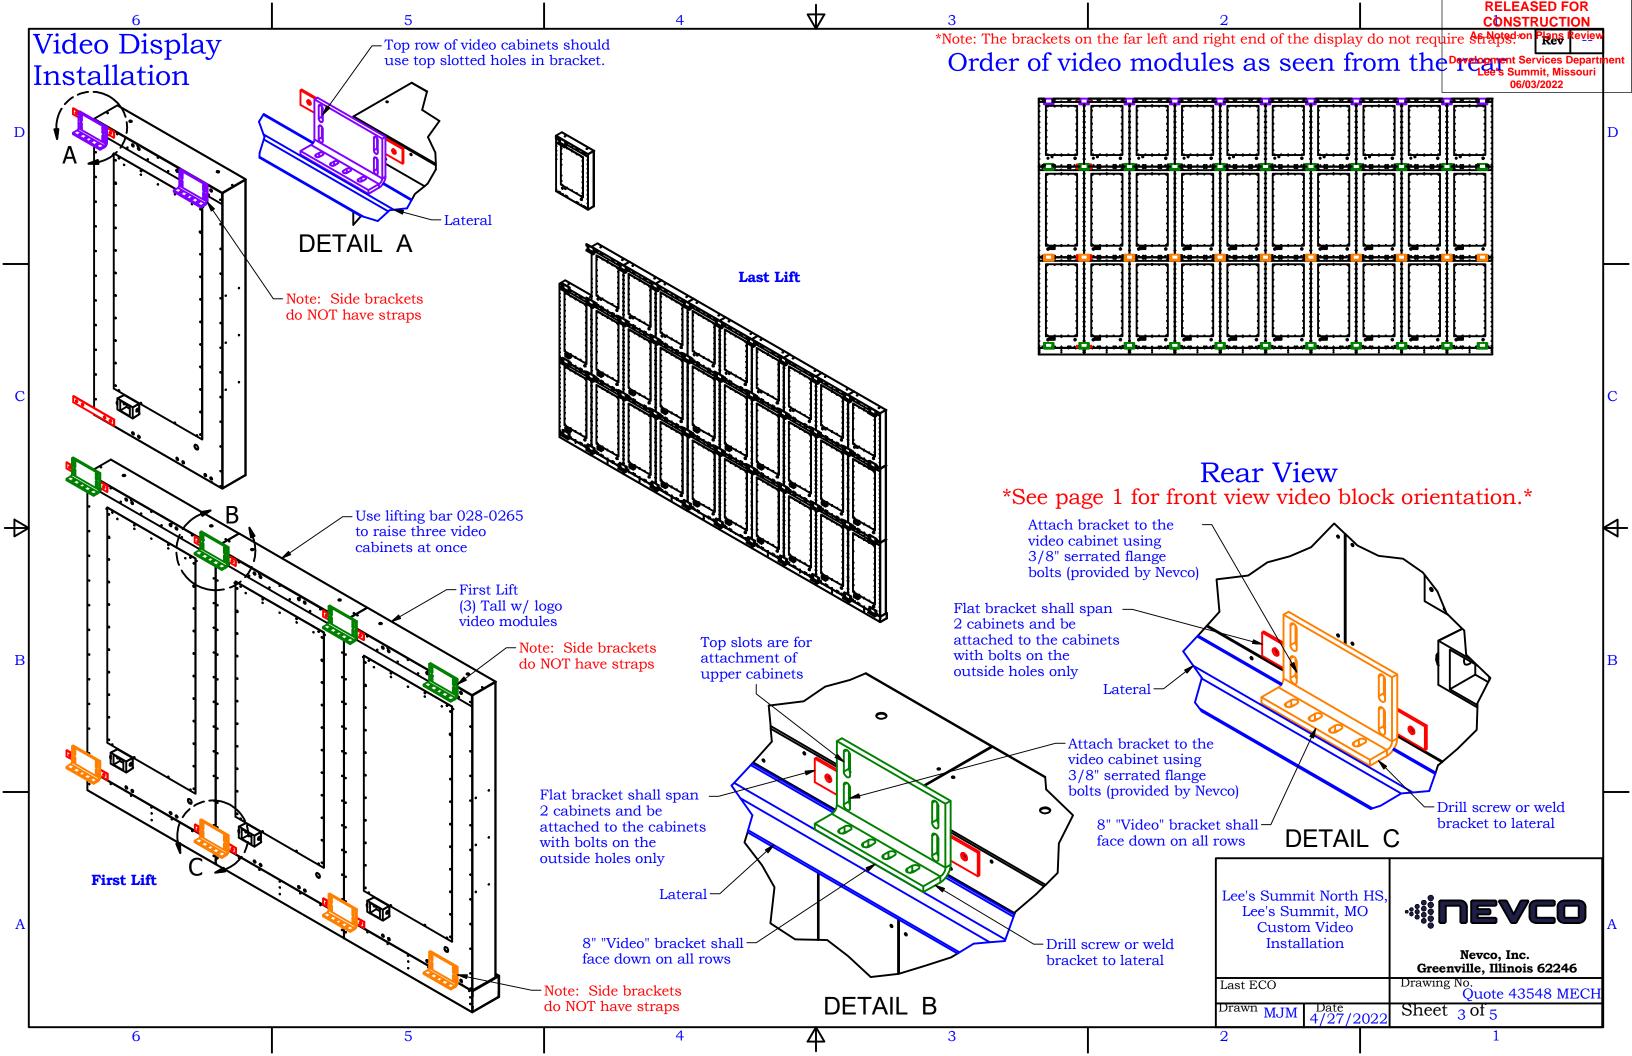

|          |
|                                  | Gree                                  | Nevco, Inc.<br>enville, Illinois | 62246                          |          |
| Last ECO                         | Drawin                                | g No.                            |                                |          |
|                                  |                                       | Quote 435                        | 48 MECH                        |          |
| Drawn MJM Date                   | Shee                                  | t 2 of 5                         |                                |          |
| 7/2//2                           |                                       |                                  |                                |          |