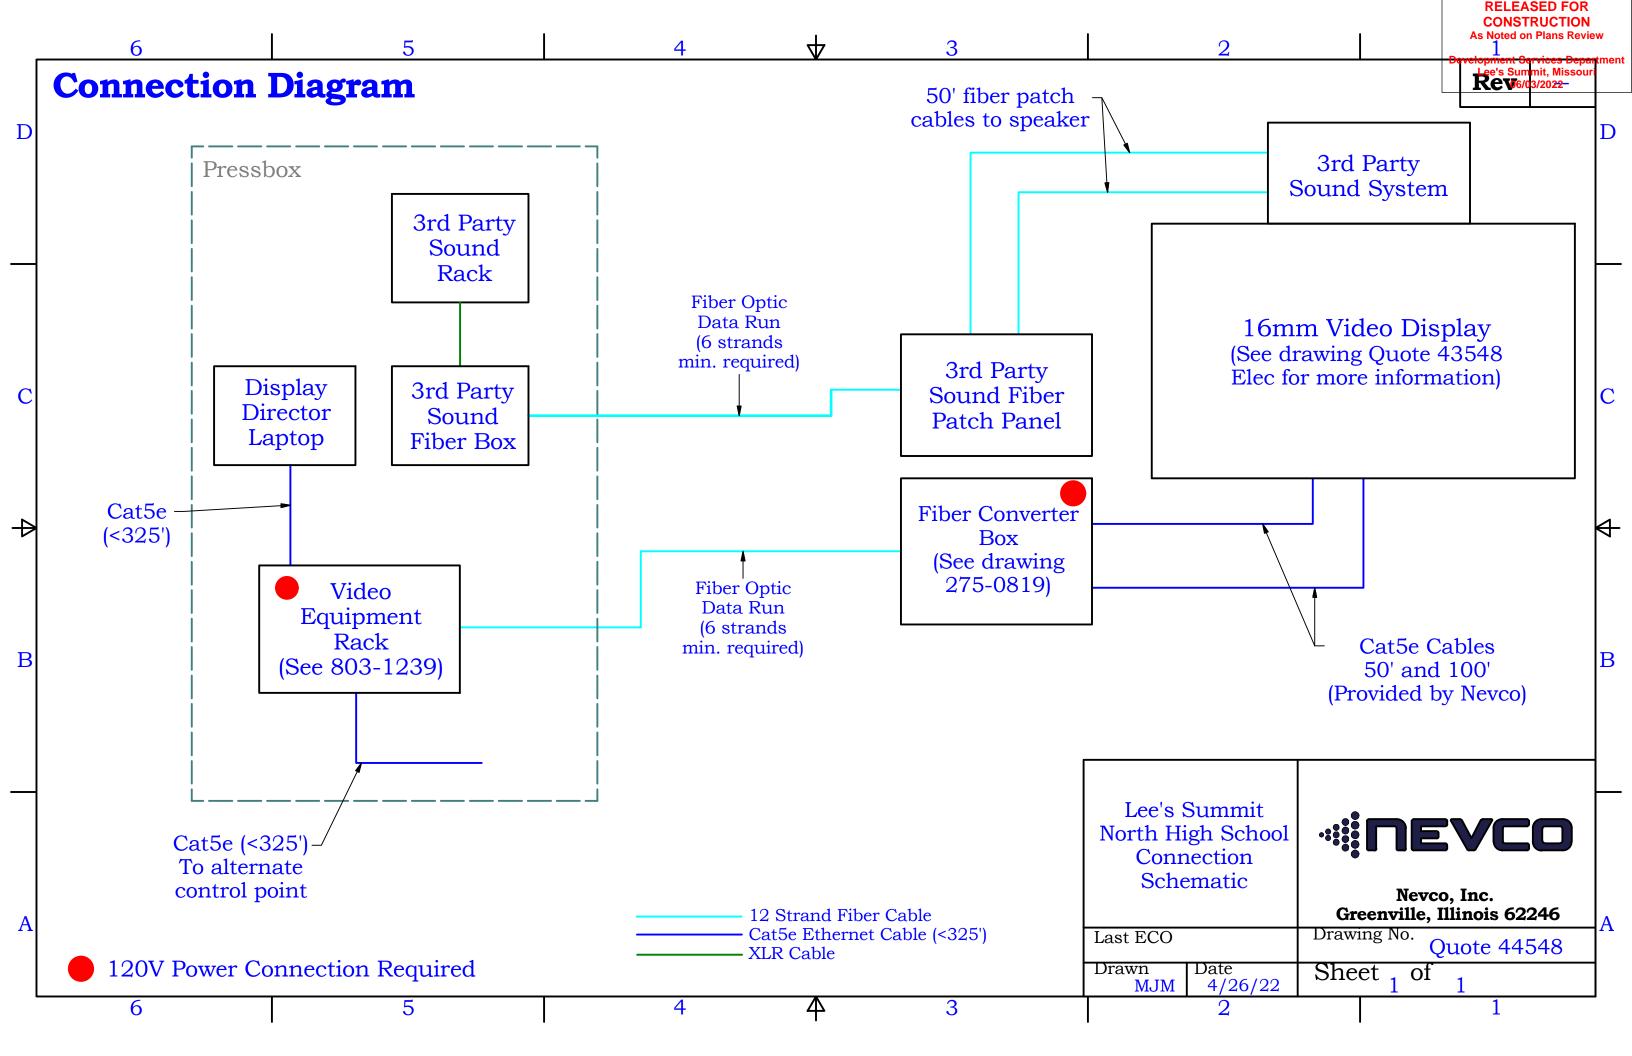

|          |
|                                  | Gree                                  | Nevco, Inc.<br>enville, Illinois | 62246                          |          |
| Last ECO                         | Drawin                                | g No.                            |                                |          |
|                                  |                                       | Quote 435                        | 48 MECH                        |          |
| Drawn MJM Date                   | Shee                                  | t 2 of 5                         |                                |          |
| 7/2//2                           |                                       |                                  |                                |          |