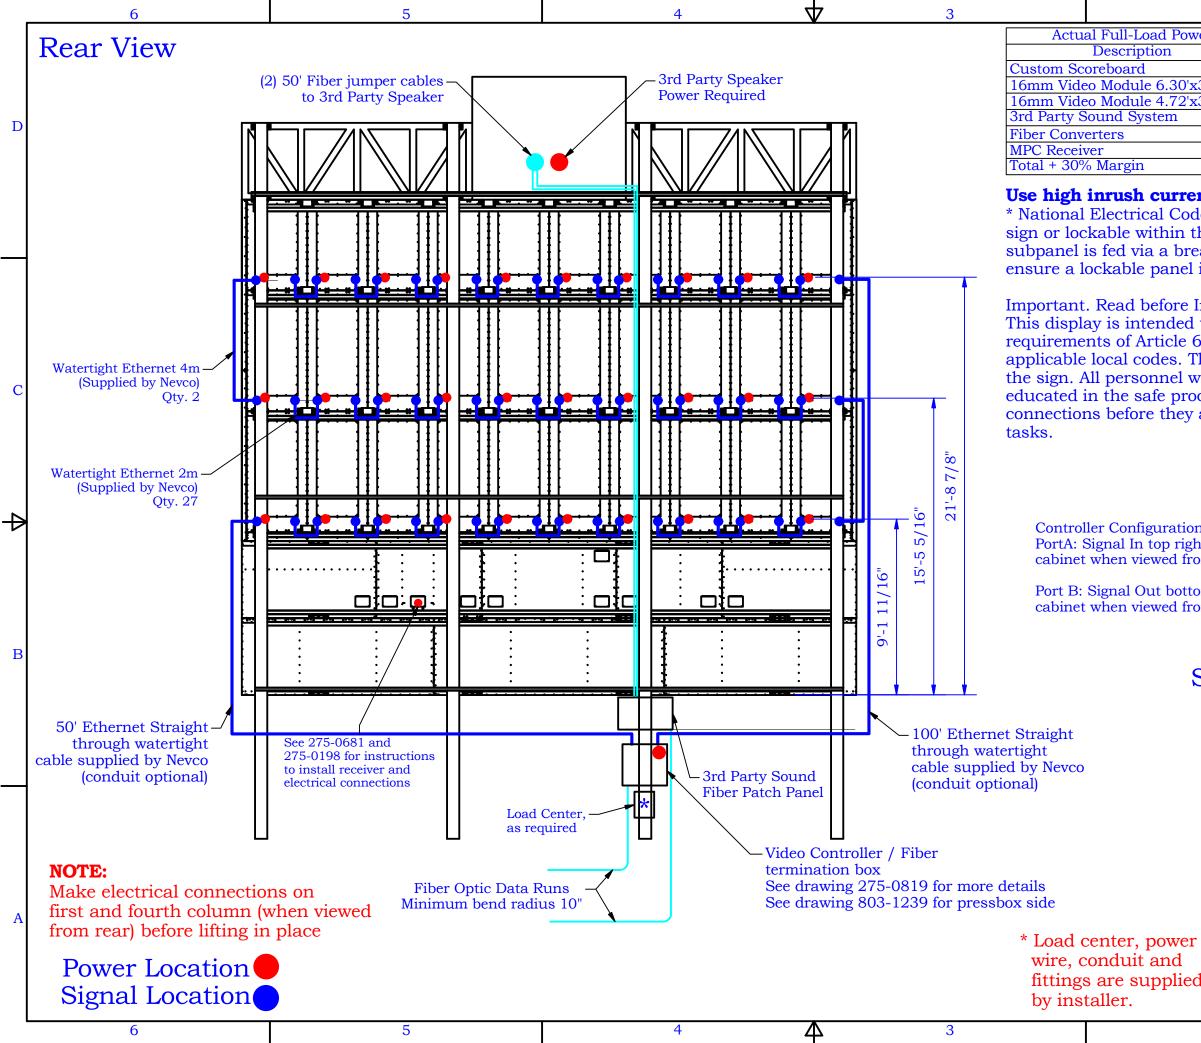

|                                                                                    | 2                                      |                                                           | RELEASED FOR<br>CONSTRUCTION |      |  |
|------------------------------------------------------------------------------------|----------------------------------------|-----------------------------------------------------------|------------------------------|------|--|
| ver Consumption (120-240)                                                          | VAC. 50/6                              | OHZ Noted or                                              | Plans Review                 |      |  |
| @120V @208VA                                                                       | C @240V                                | Development se                                            |                              | nent |  |
| 5.0 2.9                                                                            | 2.5                                    | 1 Lee's Sum                                               | mit, Missouri                |      |  |
| 3.14' 6.7 3.8                                                                      | 3.3                                    | 20 06/0                                                   | 3/2022                       |      |  |
| 3.14' 5.0 2.9                                                                      | 2.5                                    | 10                                                        |                              |      |  |
| N/A 12                                                                             | N/A                                    |                                                           |                              |      |  |
|                                                                                    |                                        | 1                                                         |                              | D    |  |
| 0.1 N/A                                                                            | N/A                                    | 2                                                         |                              | _    |  |
| 0.2 N/A                                                                            | N/A                                    | 1                                                         |                              |      |  |
| 277.2A 159.9 A                                                                     | 138.6A                                 |                                                           |                              |      |  |
|                                                                                    |                                        |                                                           |                              |      |  |
| nt circuit breakers fo                                                             | or video                               | display.                                                  |                              |      |  |
| le requires a disconnec                                                            | t switch v                             | within sigh                                               | nt of                        |      |  |
| he building. If a                                                                  |                                        | 0                                                         |                              |      |  |
| eaker from a main pane                                                             | 1 incide t                             | he huildin                                                | ~                            |      |  |
| <b>_</b>                                                                           | i inside t                             | ne bullain                                                | g,                           |      |  |
| is installed.                                                                      |                                        |                                                           |                              |      |  |
|                                                                                    |                                        |                                                           |                              |      |  |
| Installation.                                                                      |                                        |                                                           |                              |      |  |
| to be installed in accor                                                           | donoo mi                               | th the                                                    |                              |      |  |
|                                                                                    |                                        |                                                           | .1                           |      |  |
| 500 of the National Elec                                                           |                                        |                                                           |                              |      |  |
| his includes proper gro                                                            | ounding a                              | and bondir                                                | ng of                        |      |  |
| who work with electrical                                                           |                                        |                                                           |                              |      |  |
|                                                                                    |                                        |                                                           |                              | C    |  |
| cedures for installing a                                                           |                                        |                                                           |                              |      |  |
| are given the responsit                                                            | outy of p                              | ertorming                                                 | such                         |      |  |
|                                                                                    |                                        |                                                           |                              |      |  |
|                                                                                    |                                        |                                                           |                              |      |  |
|                                                                                    | · · · ·                                |                                                           |                              |      |  |
|                                                                                    | · · · ·                                |                                                           |                              |      |  |
|                                                                                    | • • • • •                              |                                                           |                              |      |  |
|                                                                                    |                                        |                                                           |                              |      |  |
|                                                                                    | 1 1                                    |                                                           |                              |      |  |
| n V3SS                                                                             |                                        |                                                           |                              |      |  |
| nt 🎴                                                                               |                                        |                                                           |                              |      |  |
| om rear                                                                            | 1 ]                                    |                                                           |                              |      |  |
|                                                                                    |                                        |                                                           |                              |      |  |
| om left                                                                            |                                        |                                                           |                              |      |  |
| om rear                                                                            | 1 1                                    |                                                           |                              |      |  |
|                                                                                    | 11                                     |                                                           |                              |      |  |
| l í                                                                                |                                        |                                                           |                              |      |  |
| r e                                                                                | 1 1                                    |                                                           |                              |      |  |
|                                                                                    |                                        |                                                           |                              |      |  |
| ▶                                                                                  |                                        |                                                           |                              | в    |  |
| Signol                                                                             | 11                                     | 0:-                                                       | 1 т                          | В    |  |
| Signal                                                                             |                                        | -Signa                                                    | l In                         | В    |  |
| Signal-                                                                            |                                        | -Signa                                                    | l In                         | В    |  |
| Out N                                                                              |                                        | -Signa                                                    | l In                         | В    |  |
|                                                                                    |                                        | -Signa                                                    | l In                         | В    |  |
| Out N                                                                              |                                        | -Signa                                                    | l In                         | В    |  |
| Out N                                                                              |                                        | -Signa                                                    | l In                         | В    |  |
| Out                                                                                |                                        | -Signa                                                    | l In                         | В    |  |
| Out                                                                                |                                        | -Signa                                                    | l In                         | В    |  |
| Out                                                                                |                                        | -Signa                                                    | l In                         | В    |  |
| Out                                                                                | r                                      | -Signa                                                    | l In                         | В    |  |
| Out                                                                                | r                                      | -Signa                                                    | l In                         | В    |  |
| Out                                                                                | r                                      | -Signa                                                    | l In                         | В    |  |
| Out                                                                                | r                                      | -Signa                                                    | l In                         | В    |  |
| Out                                                                                | r                                      | -Signa                                                    | l In                         | В    |  |
| Out                                                                                | r                                      | -Signa                                                    | l In                         | В    |  |
| Out<br>Powe:<br>Lee's Summit                                                       |                                        |                                                           |                              | B    |  |
| Out<br>Powe:<br>Lee's Summit<br>High School                                        |                                        |                                                           |                              |      |  |
| Out<br>Powe<br>Lee's Summit<br>High School<br>Lee's Summit, MO                     |                                        | -Signa                                                    |                              | A    |  |
| Out<br>Powe:<br>Lee's Summit<br>High School                                        |                                        | JEV                                                       | CO                           |      |  |
| Out<br>Powe<br>Lee's Summit<br>High School<br>Lee's Summit, MO                     | •::                                    | <b>TEV</b><br>Nevco, Inc.                                 | CO                           |      |  |
| Out<br>Lee's Summit<br>High School<br>Lee's Summit, MO<br>Custom Video             | Green                                  | <b>TEV</b><br>Nevco, Inc.<br>nville, Illinois             | <b>CO</b><br>5 62246         |      |  |
| Out<br>Lee's Summit<br>High School<br>Lee's Summit, MO<br>Custom Video             | Green                                  | <b>TEV</b><br>Nevco, Inc.<br>nville, Illinois             | <b>CO</b><br>5 62246         |      |  |
| Out<br>Lee's Summit<br>High School<br>Lee's Summit, MO<br>Custom Video<br>Last ECO | -::::::::::::::::::::::::::::::::::::: | Nevco, Inc.<br>nville, Illinois<br><sup>No.</sup> Quote 4 | <b>CO</b><br>5 62246         |      |  |
| Out<br>Lee's Summit<br>High School<br>Lee's Summit, MO<br>Custom Video<br>Last ECO | -::::::::::::::::::::::::::::::::::::: | Nevco, Inc.<br>nville, Illinois<br><sup>No.</sup> Quote 4 | <b>CO</b><br>5 62246         |      |  |
| Out<br>Lee's Summit<br>High School<br>Lee's Summit, MO<br>Custom Video<br>Last ECO | -::::::::::::::::::::::::::::::::::::: | Nevco, Inc.<br>nville, Illinois<br><sup>No.</sup> Quote 4 | <b>CO</b><br>5 62246         |      |  |