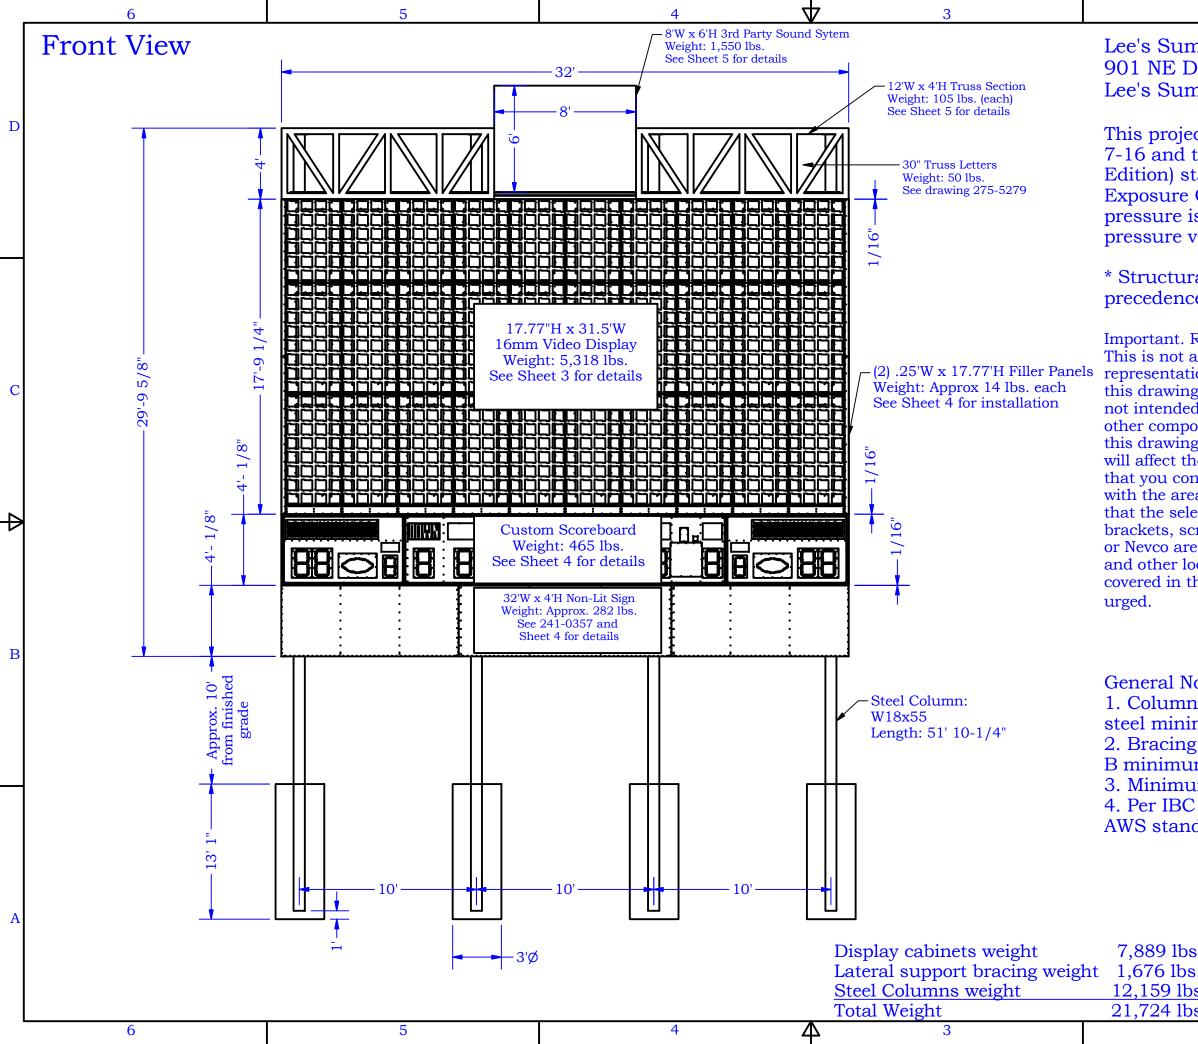

| 2 RELEASED FO<br>CONSTRUCTIO                                                                                                                                                                                                                                                                                                                                                                                                                                                                                                                                                                                                                                                      |                   |  |  |
|-----------------------------------------------------------------------------------------------------------------------------------------------------------------------------------------------------------------------------------------------------------------------------------------------------------------------------------------------------------------------------------------------------------------------------------------------------------------------------------------------------------------------------------------------------------------------------------------------------------------------------------------------------------------------------------|-------------------|--|--|
| nmit North High School<br>Douglas Street                                                                                                                                                                                                                                                                                                                                                                                                                                                                                                                                                                                                                                          | eview<br>partment |  |  |
| nmit, MO 64086<br>ect has been designed using IBC-2018, ASCE<br>the Manual of Steel Construction (13th<br>tandards with a wind speed of 110 mph,<br>C, Risk Category II. Lateral bearing soil<br>is assumed to be 150psf/f. Vertical soil<br>value is 1,500 PSF.                                                                                                                                                                                                                                                                                                                                                                                                                  |                   |  |  |
| cal by Sullaway Engineering, PE-0328 takes<br>be over this drawing.                                                                                                                                                                                                                                                                                                                                                                                                                                                                                                                                                                                                               | s                 |  |  |
| Read before installation.<br>an engineered drawing. It is intended for<br>ional purposes only. The dimensions called out on<br>g are intended to be used as a guide only, and are<br>d to be suitable for all conditions. Adding signs or<br>onents around the scoreboard beyond the scope of<br>g or increasing the display height from the ground<br>he installation requirements. Nevco recommends<br>nsult a professional engineer or architect familiar<br>ea before attempting installation. They can verify<br>ected mounting beams or posts along with the<br>crews, and other hardware items provided by others<br>e adequate for your local soil conditions, wind loads |                   |  |  |
| ocal codes. If procedures are used that are not<br>his drawing, careful analysis of the installation is                                                                                                                                                                                                                                                                                                                                                                                                                                                                                                                                                                           | в                 |  |  |
| lotes:<br>n steel to be grade A992 (50 ksi<br>mum).<br>g steel to be ASTM A500 Grade<br>im<br>im bolt grade: A307                                                                                                                                                                                                                                                                                                                                                                                                                                                                                                                                                                 |                   |  |  |
| c standards, welds to conform to<br>dard                                                                                                                                                                                                                                                                                                                                                                                                                                                                                                                                                                                                                                          |                   |  |  |
| <ul> <li>Lee's Summit North HS,<br/>Lee's Summit, MO<br/>Custom Video<br/>Installation</li> <li>S.</li> <li>Last ECO</li> <li>Drawn MJM</li> <li>Date<br/>4/27/2022</li> <li>Sheet 1 of 5</li> </ul>                                                                                                                                                                                                                                                                                                                                                                                                                                                                              |                   |  |  |
| 2 1                                                                                                                                                                                                                                                                                                                                                                                                                                                                                                                                                                                                                                                                               |                   |  |  |