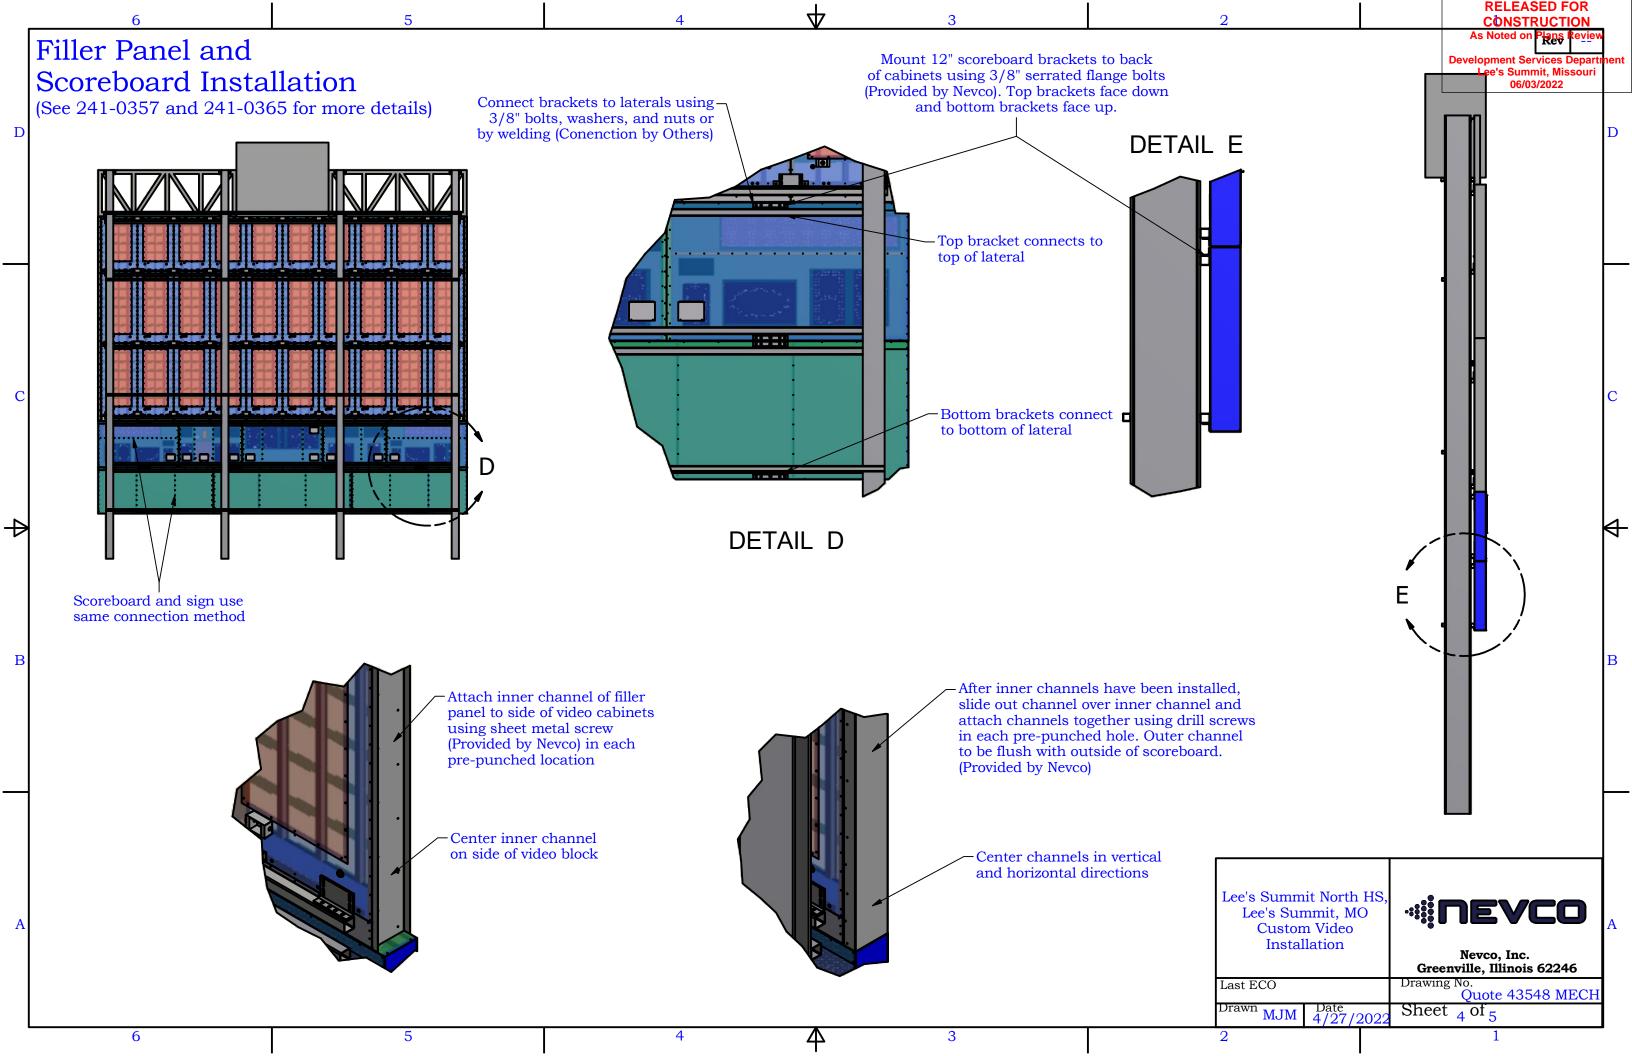

|          |
|                                  | Gree                                  | Nevco, Inc.<br>enville, Illinois | 62246                          |          |
| Last ECO                         | Drawin                                | g No.                            |                                |          |
|                                  |                                       | Quote 435                        | 48 MECH                        |          |
| Drawn MJM Date                   | Shee                                  | t 2 of 5                         |                                |          |
| 7/2//2                           |                                       |                                  |                                |          |