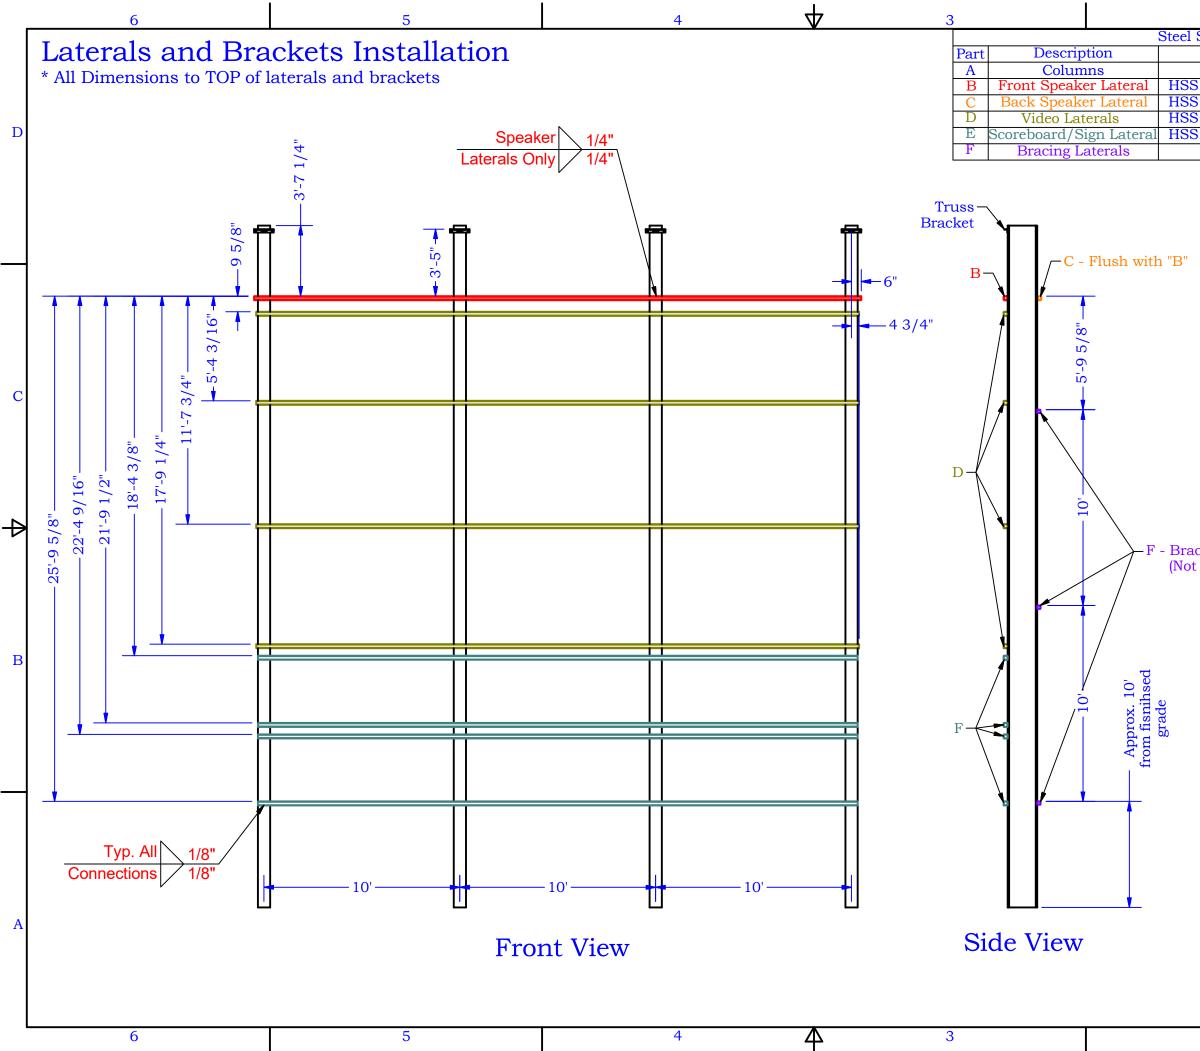

**RELEASED FOR** 

| 0                                |                                       |                                  | SED FOR                        |          |
|----------------------------------|---------------------------------------|----------------------------------|--------------------------------|----------|
| 2<br>Supplied by Others          |                                       | CONSTR<br>As Noted on            | RUCTION<br>Plans Review        | ı        |
| Size                             | Length                                | Quantity                         | Plans Review                   |          |
| W18 x 55                         | 51' 10-1/                             | <u> </u>                         | vices Departr<br>nit, Missouri | nent     |
| S 2-1/2" x 2-1/2" x 1/4'         | · · · · · · · · · · · · · · · · · · · |                                  | /2022                          |          |
| <u>5 2-1/2" x 2-1/2" x 1/4'</u>  |                                       | 2" 1                             |                                |          |
| <u>5 2-1/2" x 2-1/2" x 1/8</u> ' |                                       | .6" 4                            |                                |          |
| 52-1/2" x 2-1/2" x 1/8'          | ' 30' 7-1/                            | 2" 4                             |                                | D        |
| HSS 2" x 2" x 1/8"               | 30' 7-1/                              | 2" 3                             |                                |          |
|                                  | •                                     | ·                                |                                |          |
|                                  |                                       |                                  |                                |          |
|                                  |                                       |                                  |                                |          |
|                                  |                                       |                                  |                                |          |
|                                  |                                       |                                  |                                |          |
|                                  |                                       |                                  |                                |          |
|                                  |                                       |                                  |                                | <u> </u> |
|                                  |                                       |                                  |                                |          |
|                                  |                                       |                                  |                                |          |
|                                  |                                       |                                  |                                |          |
|                                  |                                       |                                  |                                |          |
|                                  |                                       |                                  |                                |          |
|                                  |                                       |                                  |                                |          |
|                                  |                                       |                                  |                                | 0        |
|                                  |                                       |                                  |                                | C        |
|                                  |                                       |                                  |                                |          |
|                                  |                                       |                                  |                                |          |
|                                  |                                       |                                  |                                |          |
|                                  |                                       |                                  |                                |          |
|                                  |                                       |                                  |                                |          |
|                                  |                                       |                                  |                                |          |
|                                  |                                       |                                  |                                |          |
|                                  |                                       |                                  |                                |          |
| cing Laterals                    |                                       |                                  |                                |          |
| t shown to left)                 |                                       |                                  |                                |          |
|                                  |                                       |                                  |                                |          |
|                                  |                                       |                                  |                                |          |
|                                  |                                       |                                  |                                |          |
|                                  |                                       |                                  |                                |          |
|                                  |                                       |                                  |                                | В        |
| Notes:                           |                                       |                                  |                                |          |
| 1. Nevco provide                 | d hardwar                             | e itemized o                     | on                             |          |
| sheet with bolt/1                |                                       |                                  |                                |          |
| 2. Mark shortest                 |                                       |                                  | cross to                       |          |
| others.                          | , , <b>.</b>                          |                                  |                                |          |
| 3. Provide a prot                | ective cost                           | ing to mini                      | mize                           |          |
|                                  |                                       | -                                |                                |          |
| corrosion for all                |                                       | Ders expose                      |                                | <u> </u> |
| weather, moistur                 |                                       |                                  |                                |          |
| 4. Trim outer col                |                                       |                                  | on to                          |          |
| match the shape                  | of the arc                            | hed truss.                       |                                |          |
|                                  |                                       |                                  |                                |          |
|                                  |                                       |                                  |                                |          |
| Lee's Summit North               | HS,                                   |                                  |                                |          |
| Lee's Summit, M                  |                                       | NEV                              |                                | ١.       |
| Custom Video                     |                                       |                                  |                                | A        |
| Installation                     |                                       | Norres Tres                      |                                |          |
|                                  | Gree                                  | Nevco, Inc.<br>enville, Illinois | 62246                          |          |
| Last ECO                         | Drawin                                | g No.                            |                                |          |
|                                  |                                       | Quote 435                        | 48 MECH                        |          |
| Drawn MJM Date                   | Shee                                  | t 2 of 5                         |                                |          |
| 7/2//2                           |                                       |                                  |                                |          |