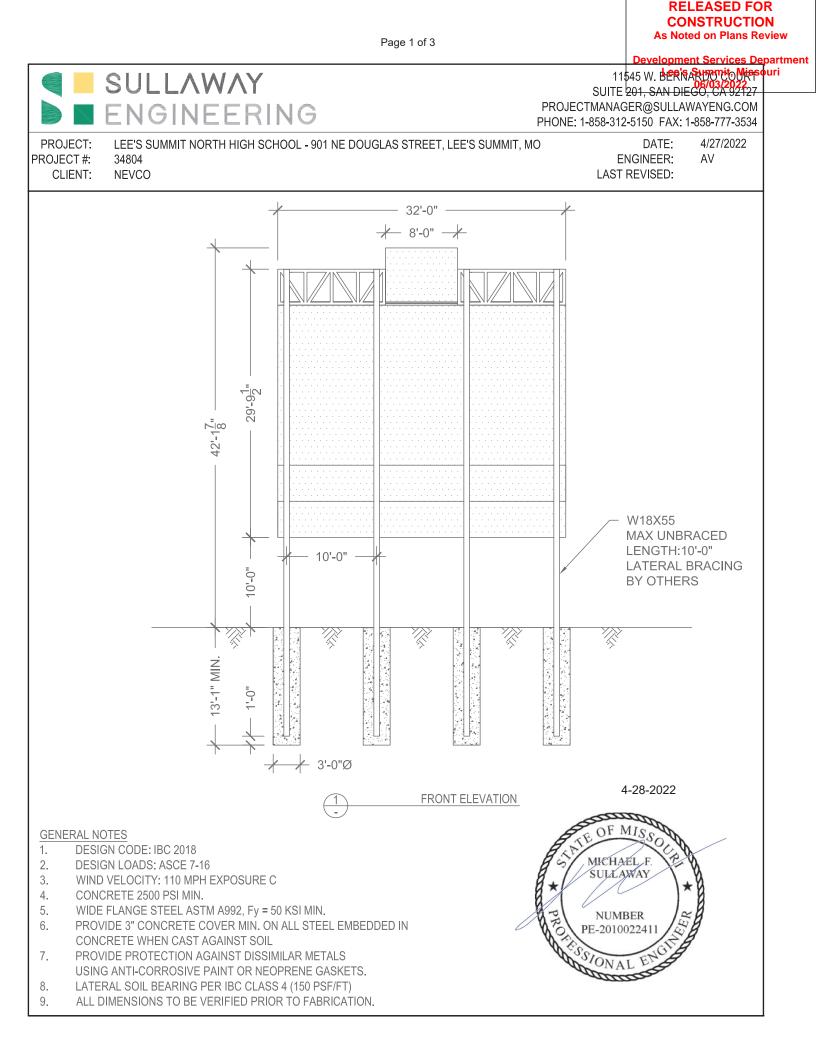

| 2 RELEASED FO<br>CONSTRUCTIO                                                                                                                                                                                                                                                                                                                                                                                                                                                                                                                                                                                                                                                      |                   |  |  |
|-----------------------------------------------------------------------------------------------------------------------------------------------------------------------------------------------------------------------------------------------------------------------------------------------------------------------------------------------------------------------------------------------------------------------------------------------------------------------------------------------------------------------------------------------------------------------------------------------------------------------------------------------------------------------------------|-------------------|--|--|
| nmit North High School<br>Douglas Street                                                                                                                                                                                                                                                                                                                                                                                                                                                                                                                                                                                                                                          | eview<br>partment |  |  |
| nmit, MO 64086<br>ect has been designed using IBC-2018, ASCE<br>the Manual of Steel Construction (13th<br>tandards with a wind speed of 110 mph,<br>C, Risk Category II. Lateral bearing soil<br>is assumed to be 150psf/f. Vertical soil<br>value is 1,500 PSF.                                                                                                                                                                                                                                                                                                                                                                                                                  |                   |  |  |
| cal by Sullaway Engineering, PE-0328 takes<br>be over this drawing.                                                                                                                                                                                                                                                                                                                                                                                                                                                                                                                                                                                                               | s                 |  |  |
| Read before installation.<br>an engineered drawing. It is intended for<br>ional purposes only. The dimensions called out on<br>g are intended to be used as a guide only, and are<br>d to be suitable for all conditions. Adding signs or<br>onents around the scoreboard beyond the scope of<br>g or increasing the display height from the ground<br>he installation requirements. Nevco recommends<br>nsult a professional engineer or architect familiar<br>ea before attempting installation. They can verify<br>ected mounting beams or posts along with the<br>crews, and other hardware items provided by others<br>e adequate for your local soil conditions, wind loads |                   |  |  |
| ocal codes. If procedures are used that are not<br>his drawing, careful analysis of the installation is                                                                                                                                                                                                                                                                                                                                                                                                                                                                                                                                                                           | в                 |  |  |
| lotes:<br>n steel to be grade A992 (50 ksi<br>mum).<br>g steel to be ASTM A500 Grade<br>im<br>im bolt grade: A307                                                                                                                                                                                                                                                                                                                                                                                                                                                                                                                                                                 |                   |  |  |
| c standards, welds to conform to<br>dard                                                                                                                                                                                                                                                                                                                                                                                                                                                                                                                                                                                                                                          |                   |  |  |
| <ul> <li>Lee's Summit North HS,<br/>Lee's Summit, MO<br/>Custom Video<br/>Installation</li> <li>S.</li> <li>Last ECO</li> <li>Drawn MJM</li> <li>Date<br/>4/27/2022</li> <li>Sheet 1 of 5</li> </ul>                                                                                                                                                                                                                                                                                                                                                                                                                                                                              |                   |  |  |
| 2 1                                                                                                                                                                                                                                                                                                                                                                                                                                                                                                                                                                                                                                                                               |                   |  |  |