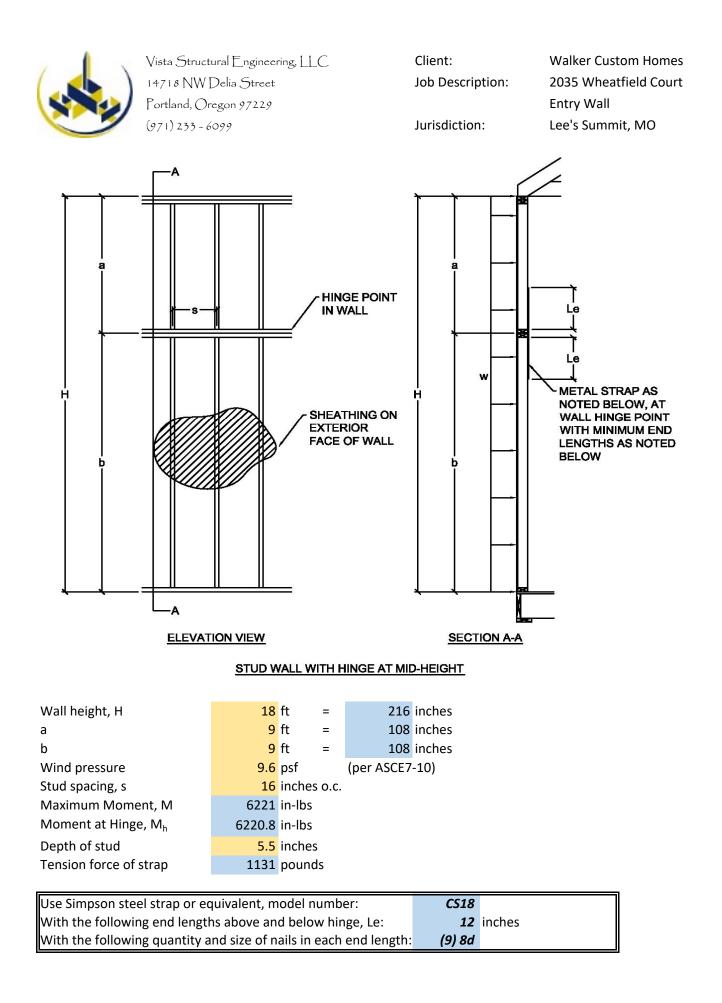

• Address front door wall framing; plans call for three king studs. Per the attached calculations, our firm recommends installing strapping between the studs above and below the end of the header. The strap should be minimum Simpson CS16. Pictures of the installation are attached.