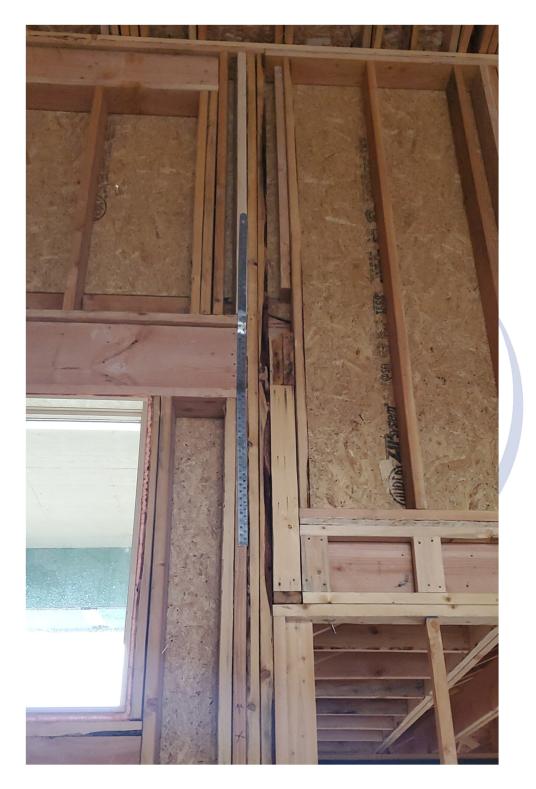

• Address front door wall framing; plans call for three king studs. Per the attached calculations, our firm recommends installing strapping between the studs above and below the end of the header. The strap should be minimum Simpson CS16. Pictures of the installation are attached.