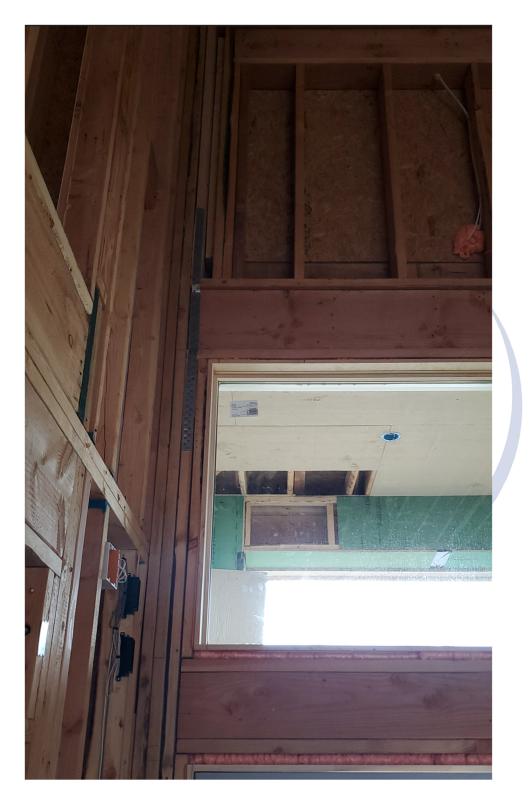

• Address front door wall framing; plans call for three king studs. Per the attached calculations, our firm recommends installing strapping between the studs above and below the end of the header. The strap should be minimum Simpson CS16. Pictures of the installation are attached.