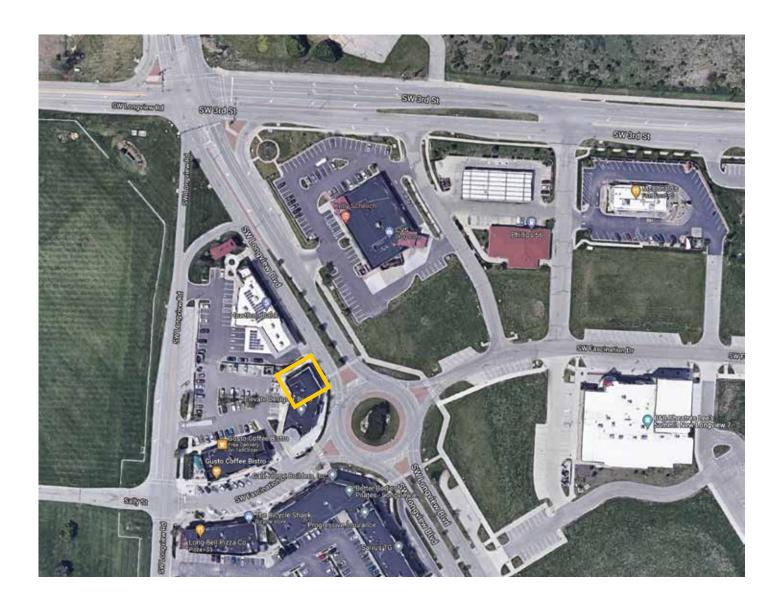

| SIGN PERMIT APPLICATION  Project Business Name: Lovell Insurance Group                                                                                                                                                                                                                                                                                                                                                                                                                                                                                                                                                                                                                                                                                                                                                                                                                                                                                                                                                                                                                                                                                                                                                                                                                                                                                                                                                                                                                                                                                                                                                                                                                                                                                                                                                                                                                                                                                                                                                                                                                                                         |                                                                                                                                                                                                                                                                                                                                                                                                                                                   |  |  |  |  |  |                                                                                                                                                                                                 |  |  |  |  |  |  |  |
|--------------------------------------------------------------------------------------------------------------------------------------------------------------------------------------------------------------------------------------------------------------------------------------------------------------------------------------------------------------------------------------------------------------------------------------------------------------------------------------------------------------------------------------------------------------------------------------------------------------------------------------------------------------------------------------------------------------------------------------------------------------------------------------------------------------------------------------------------------------------------------------------------------------------------------------------------------------------------------------------------------------------------------------------------------------------------------------------------------------------------------------------------------------------------------------------------------------------------------------------------------------------------------------------------------------------------------------------------------------------------------------------------------------------------------------------------------------------------------------------------------------------------------------------------------------------------------------------------------------------------------------------------------------------------------------------------------------------------------------------------------------------------------------------------------------------------------------------------------------------------------------------------------------------------------------------------------------------------------------------------------------------------------------------------------------------------------------------------------------------------------|---------------------------------------------------------------------------------------------------------------------------------------------------------------------------------------------------------------------------------------------------------------------------------------------------------------------------------------------------------------------------------------------------------------------------------------------------|--|--|--|--|--|-------------------------------------------------------------------------------------------------------------------------------------------------------------------------------------------------|--|--|--|--|--|--|--|
|                                                                                                                                                                                                                                                                                                                                                                                                                                                                                                                                                                                                                                                                                                                                                                                                                                                                                                                                                                                                                                                                                                                                                                                                                                                                                                                                                                                                                                                                                                                                                                                                                                                                                                                                                                                                                                                                                                                                                                                                                                                                                                                                |                                                                                                                                                                                                                                                                                                                                                                                                                                                   |  |  |  |  |  | Project Address/Location: 340 SW Longview Blvd, Lee's Summit, MO 64081  Applicant: Fossil Forge  Applicant's Address: 317 B SE Main Street LS MO 64063  Applicant's Phone & Fax #: 816-785-3280 |  |  |  |  |  |  |  |
| Applicant's Email Address: fossilforge@gmail.com                                                                                                                                                                                                                                                                                                                                                                                                                                                                                                                                                                                                                                                                                                                                                                                                                                                                                                                                                                                                                                                                                                                                                                                                                                                                                                                                                                                                                                                                                                                                                                                                                                                                                                                                                                                                                                                                                                                                                                                                                                                                               |                                                                                                                                                                                                                                                                                                                                                                                                                                                   |  |  |  |  |  |                                                                                                                                                                                                 |  |  |  |  |  |  |  |
| Type of Sign: Check only one                                                                                                                                                                                                                                                                                                                                                                                                                                                                                                                                                                                                                                                                                                                                                                                                                                                                                                                                                                                                                                                                                                                                                                                                                                                                                                                                                                                                                                                                                                                                                                                                                                                                                                                                                                                                                                                                                                                                                                                                                                                                                                   |                                                                                                                                                                                                                                                                                                                                                                                                                                                   |  |  |  |  |  |                                                                                                                                                                                                 |  |  |  |  |  |  |  |
| Wall Sign (\$100)                                                                                                                                                                                                                                                                                                                                                                                                                                                                                                                                                                                                                                                                                                                                                                                                                                                                                                                                                                                                                                                                                                                                                                                                                                                                                                                                                                                                                                                                                                                                                                                                                                                                                                                                                                                                                                                                                                                                                                                                                                                                                                              | ☐ Monument/Detached Sign (\$100)                                                                                                                                                                                                                                                                                                                                                                                                                  |  |  |  |  |  |                                                                                                                                                                                                 |  |  |  |  |  |  |  |
| Temporary Sign (\$50)                                                                                                                                                                                                                                                                                                                                                                                                                                                                                                                                                                                                                                                                                                                                                                                                                                                                                                                                                                                                                                                                                                                                                                                                                                                                                                                                                                                                                                                                                                                                                                                                                                                                                                                                                                                                                                                                                                                                                                                                                                                                                                          | ☐ Directional Sign (\$50)                                                                                                                                                                                                                                                                                                                                                                                                                         |  |  |  |  |  |                                                                                                                                                                                                 |  |  |  |  |  |  |  |
| Illumination: Specify whether the                                                                                                                                                                                                                                                                                                                                                                                                                                                                                                                                                                                                                                                                                                                                                                                                                                                                                                                                                                                                                                                                                                                                                                                                                                                                                                                                                                                                                                                                                                                                                                                                                                                                                                                                                                                                                                                                                                                                                                                                                                                                                              | sign is illuminated                                                                                                                                                                                                                                                                                                                                                                                                                               |  |  |  |  |  |                                                                                                                                                                                                 |  |  |  |  |  |  |  |
| ☐ Illuminated *                                                                                                                                                                                                                                                                                                                                                                                                                                                                                                                                                                                                                                                                                                                                                                                                                                                                                                                                                                                                                                                                                                                                                                                                                                                                                                                                                                                                                                                                                                                                                                                                                                                                                                                                                                                                                                                                                                                                                                                                                                                                                                                | Non-Illuminated                                                                                                                                                                                                                                                                                                                                                                                                                                   |  |  |  |  |  |                                                                                                                                                                                                 |  |  |  |  |  |  |  |
|                                                                                                                                                                                                                                                                                                                                                                                                                                                                                                                                                                                                                                                                                                                                                                                                                                                                                                                                                                                                                                                                                                                                                                                                                                                                                                                                                                                                                                                                                                                                                                                                                                                                                                                                                                                                                                                                                                                                                                                                                                                                                                                                | CTOR MUST OBTAIN ELECTRICAL PERMIT PRIOR TO                                                                                                                                                                                                                                                                                                                                                                                                       |  |  |  |  |  |                                                                                                                                                                                                 |  |  |  |  |  |  |  |
|                                                                                                                                                                                                                                                                                                                                                                                                                                                                                                                                                                                                                                                                                                                                                                                                                                                                                                                                                                                                                                                                                                                                                                                                                                                                                                                                                                                                                                                                                                                                                                                                                                                                                                                                                                                                                                                                                                                                                                                                                                                                                                                                | NG INTERNAL LIGHTS OR OTHER ELECTRICAL DEVICES OR ABEL CERTIFYING IT AS BEING APPROVED BY THE NC.                                                                                                                                                                                                                                                                                                                                                 |  |  |  |  |  |                                                                                                                                                                                                 |  |  |  |  |  |  |  |
| CIRCUITS SHALL DISPLAY A LA<br>UNDERWRITER'S LABORATORIES, IN                                                                                                                                                                                                                                                                                                                                                                                                                                                                                                                                                                                                                                                                                                                                                                                                                                                                                                                                                                                                                                                                                                                                                                                                                                                                                                                                                                                                                                                                                                                                                                                                                                                                                                                                                                                                                                                                                                                                                                                                                                                                  | ABEL CERTIFYING IT AS BEING APPROVED BY THE                                                                                                                                                                                                                                                                                                                                                                                                       |  |  |  |  |  |                                                                                                                                                                                                 |  |  |  |  |  |  |  |
| CIRCUITS SHALL DISPLAY A LA UNDERWRITER'S LABORATORIES, IN Sign Dimensions and Setbacks for                                                                                                                                                                                                                                                                                                                                                                                                                                                                                                                                                                                                                                                                                                                                                                                                                                                                                                                                                                                                                                                                                                                                                                                                                                                                                                                                                                                                                                                                                                                                                                                                                                                                                                                                                                                                                                                                                                                                                                                                                                    | ABEL CERTIFYING IT AS BEING APPROVED BY THE NC.  or Wall and Monument/Detached Signs                                                                                                                                                                                                                                                                                                                                                              |  |  |  |  |  |                                                                                                                                                                                                 |  |  |  |  |  |  |  |
| CIRCUITS SHALL DISPLAY A LA UNDERWRITER'S LABORATORIES, IN Sign Dimensions and Setbacks for Height of sign: ft (X) Wide                                                                                                                                                                                                                                                                                                                                                                                                                                                                                                                                                                                                                                                                                                                                                                                                                                                                                                                                                                                                                                                                                                                                                                                                                                                                                                                                                                                                                                                                                                                                                                                                                                                                                                                                                                                                                                                                                                                                                                                                        | ABEL CERTIFYING IT AS BEING APPROVED BY THE NC.  or Wall and Monument/Detached Signs                                                                                                                                                                                                                                                                                                                                                              |  |  |  |  |  |                                                                                                                                                                                                 |  |  |  |  |  |  |  |
| CIRCUITS SHALL DISPLAY A LA UNDERWRITER'S LABORATORIES, IN Sign Dimensions and Setbacks for Height of sign: ft (X) Wide                                                                                                                                                                                                                                                                                                                                                                                                                                                                                                                                                                                                                                                                                                                                                                                                                                                                                                                                                                                                                                                                                                                                                                                                                                                                                                                                                                                                                                                                                                                                                                                                                                                                                                                                                                                                                                                                                                                                                                                                        | ABEL CERTIFYING IT AS BEING APPROVED BY THE NC.  or Wall and Monument/Detached Signs  dth of sign: ft (=) Area of sign: 9                                                                                                                                                                                                                                                                                                                         |  |  |  |  |  |                                                                                                                                                                                                 |  |  |  |  |  |  |  |
| CIRCUITS SHALL DISPLAY A LA UNDERWRITER'S LABORATORIES, IN Sign Dimensions and Setbacks for Height of sign:3 ft (X) Wide Area of building façade/wall:945                                                                                                                                                                                                                                                                                                                                                                                                                                                                                                                                                                                                                                                                                                                                                                                                                                                                                                                                                                                                                                                                                                                                                                                                                                                                                                                                                                                                                                                                                                                                                                                                                                                                                                                                                                                                                                                                                                                                                                      | ABEL CERTIFYING IT AS BEING APPROVED BY THE NC.  Per Wall and Monument/Detached Signs  dth of sign: ft (=) Area of sign: 9 sq ft  ea sq ft Total height of detached sign: ft  ft rear property line: ft                                                                                                                                                                                                                                           |  |  |  |  |  |                                                                                                                                                                                                 |  |  |  |  |  |  |  |
| CIRCUITS SHALL DISPLAY A LA UNDERWRITER'S LABORATORIES, IN Sign Dimensions and Setbacks for Height of sign: 3 ft (X) Wide Area of building façade/wall: 945  Setbacks: front property line: side property line: The applicant understands that this permit is plans and specifications. All rights and private in the specifications of the specifications of the specifications of the specifications of the specifications.                                                                                                                                                                                                                                                                                                                                                                                                                                                                                                                                                                                                                                                                                                                                                                                                                                                                                                                                                                                                                                                                                                                                                                                                                                                                                                                                                                                                                                                                                                                                                                                                                                                                                                  | ABEL CERTIFYING IT AS BEING APPROVED BY THE NC.  Per Wall and Monument/Detached Signs  dth of sign: ft (=) Area of sign: 9 sq ft  ea sq ft Total height of detached sign: ft  ft rear property line: ft                                                                                                                                                                                                                                           |  |  |  |  |  |                                                                                                                                                                                                 |  |  |  |  |  |  |  |
| CIRCUITS SHALL DISPLAY A LA UNDERWRITER'S LABORATORIES, IN Sign Dimensions and Setbacks for Height of sign: 3 ft (X) Wide Area of building façade/wall: 945  Setbacks: front property line: side property line: The applicant understands that this permit is plans and specifications. All rights and private in the specifications of the specifications of the specifications of the specifications of the specifications.                                                                                                                                                                                                                                                                                                                                                                                                                                                                                                                                                                                                                                                                                                                                                                                                                                                                                                                                                                                                                                                                                                                                                                                                                                                                                                                                                                                                                                                                                                                                                                                                                                                                                                  | ABEL CERTIFYING IT AS BEING APPROVED BY THE NC.  For Wall and Monument/Detached Signs  Goth of sign: ft (=) Area of sign: 9 sq ft  For ear property line: ft  Goth of sign: ft                                                                                                                                                                                                                                                                    |  |  |  |  |  |                                                                                                                                                                                                 |  |  |  |  |  |  |  |
| CIRCUITS SHALL DISPLAY A LA UNDERWRITER'S LABORATORIES, IN Sign Dimensions and Setbacks for Height of sign: 3 ft (X) Wide Area of building façade/wall: 945  Setbacks: front property line: side property line: The applicant understands that this permit is plans and specifications. All rights and private thereto, are merely licenses revocable at any property line is the set of the set                                   | ABEL CERTIFYING IT AS BEING APPROVED BY THE NC.  or Wall and Monument/Detached Signs  dth of sign: ft (=) Area of sign: 9 sq ft  ea sq ft Total height of detached sign: ft  ft rear property line: ft  ft side property line: ft  is issued only for work described here in and included in accompanying evileges acquired under the provisions of this Ordinance, or any application y time by the Director of Development Services Department. |  |  |  |  |  |                                                                                                                                                                                                 |  |  |  |  |  |  |  |
| CIRCUITS SHALL DISPLAY A LA UNDERWRITER'S LABORATORIES, IN Sign Dimensions and Setbacks for Height of sign:3ft (X) Wick Area of building façade/wall:945  Setbacks: front property line: side property line: The applicant understands that this permit is plans and specifications. All rights and private thereto, are merely licenses revocable at any                                                                                                                                                                                                                                                                                                                                                                                                                                                                                                                                                                                                                                                                                                                                                                                                                                                                                                                                                                                                                                                                                                                                                                                                                                                                                                                                                                                                                                                                                                                                                                                                                                                                                                                                                                      | ABEL CERTIFYING IT AS BEING APPROVED BY THE NC.  or Wall and Monument/Detached Signs  odth of sign: 3                                                                                                                                                                                                                                                                                                                                             |  |  |  |  |  |                                                                                                                                                                                                 |  |  |  |  |  |  |  |
| CIRCUITS SHALL DISPLAY A LA UNDERWRITER'S LABORATORIES, IN Sign Dimensions and Setbacks for Height of sign:3ft (X) Wide Area of building façade/wall:945  Setbacks: front property line:  Side property line:  The applicant understands that this permit is plans and specifications. All rights and private thereto, are merely licenses revocable at any Signature of Applicant                                                                                                                                                                                                                                                                                                                                                                                                                                                                                                                                                                                                                                                                                                                                                                                                                                                                                                                                                                                                                                                                                                                                                                                                                                                                                                                                                                                                                                                                                                                                                                                                                                                                                                                                             | ABEL CERTIFYING IT AS BEING APPROVED BY THE NC.  or Wall and Monument/Detached Signs  odth of sign: 3                                                                                                                                                                                                                                                                                                                                             |  |  |  |  |  |                                                                                                                                                                                                 |  |  |  |  |  |  |  |
| CIRCUITS SHALL DISPLAY A LA UNDERWRITER'S LABORATORIES, IN Sign Dimensions and Setbacks for Height of sign:3ft (X) Wide Area of building façade/wall:945  Setbacks: front property line:  Side property line:  The applicant understands that this permit is plans and specifications. All rights and private thereto, are merely licenses revocable at any Signature of Applicant  For City use only, do not write below the                                                                                                                                                                                                                                                                                                                                                                                                                                                                                                                                                                                                                                                                                                                                                                                                                                                                                                                                                                                                                                                                                                                                                                                                                                                                                                                                                                                                                                                                                                                                                                                                                                                                                                  | ABEL CERTIFYING IT AS BEING APPROVED BY THE NC.  or Wall and Monument/Detached Signs  dth of sign:3 ft (=) Area of sign:9 sq ft  ea sq ft Total height of detached sign: ft  ft                                                                                                                                                                                                                                                                   |  |  |  |  |  |                                                                                                                                                                                                 |  |  |  |  |  |  |  |
| CIRCUITS SHALL DISPLAY A LA UNDERWRITER'S LABORATORIES, IN Sign Dimensions and Setbacks for Height of sign: 3 ft (X) Wide Area of building façade/wall: 945  Setbacks: front property line: side property line | ABEL CERTIFYING IT AS BEING APPROVED BY THE NC.  or Wall and Monument/Detached Signs  dth of sign:                                                                                                                                                                                                                                                                                                                                                |  |  |  |  |  |                                                                                                                                                                                                 |  |  |  |  |  |  |  |
| CIRCUITS SHALL DISPLAY A LA UNDERWRITER'S LABORATORIES, IN Sign Dimensions and Setbacks for Height of sign: 3 ft (X) Wide Area of building façade/wall: 945  Setbacks: front property line: side property line | ABEL CERTIFYING IT AS BEING APPROVED BY THE NC.  or Wall and Monument/Detached Signs  dth of sign:3 ft (=) Area of sign:9 sq ft  ea sq ft Total height of detached sign: ft  ft                                                                                                                                                                                                                                                                   |  |  |  |  |  |                                                                                                                                                                                                 |  |  |  |  |  |  |  |