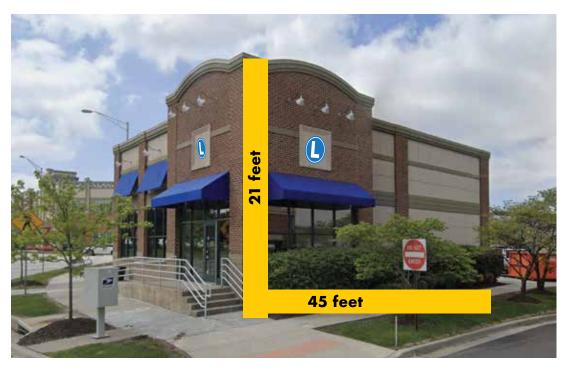

| SIGN PERMIT APPLICATION  Project Business Name: Lovell Insurance Group                                                                                                                                                                                                                                                                                                                                                                                                                                                                                                                                                                                                                                                                                                                                                                                                                                                                                                                                                                                                                                                                                                                                                                                                                                                                                                                                                                                                                                                                                                                                                                                                                                                                                                                                                                                                                                                                                                                                                                                                                                                         |                                                                                                                                                                                                                                                                                                                                                                                                                                                   |  |  |  |  |  |                                                                                                                                                                                                 |  |  |  |  |  |  |  |
|--------------------------------------------------------------------------------------------------------------------------------------------------------------------------------------------------------------------------------------------------------------------------------------------------------------------------------------------------------------------------------------------------------------------------------------------------------------------------------------------------------------------------------------------------------------------------------------------------------------------------------------------------------------------------------------------------------------------------------------------------------------------------------------------------------------------------------------------------------------------------------------------------------------------------------------------------------------------------------------------------------------------------------------------------------------------------------------------------------------------------------------------------------------------------------------------------------------------------------------------------------------------------------------------------------------------------------------------------------------------------------------------------------------------------------------------------------------------------------------------------------------------------------------------------------------------------------------------------------------------------------------------------------------------------------------------------------------------------------------------------------------------------------------------------------------------------------------------------------------------------------------------------------------------------------------------------------------------------------------------------------------------------------------------------------------------------------------------------------------------------------|---------------------------------------------------------------------------------------------------------------------------------------------------------------------------------------------------------------------------------------------------------------------------------------------------------------------------------------------------------------------------------------------------------------------------------------------------|--|--|--|--|--|-------------------------------------------------------------------------------------------------------------------------------------------------------------------------------------------------|--|--|--|--|--|--|--|
|                                                                                                                                                                                                                                                                                                                                                                                                                                                                                                                                                                                                                                                                                                                                                                                                                                                                                                                                                                                                                                                                                                                                                                                                                                                                                                                                                                                                                                                                                                                                                                                                                                                                                                                                                                                                                                                                                                                                                                                                                                                                                                                                |                                                                                                                                                                                                                                                                                                                                                                                                                                                   |  |  |  |  |  | Project Address/Location: 340 SW Longview Blvd, Lee's Summit, MO 64081  Applicant: Fossil Forge  Applicant's Address: 317 B SE Main Street LS MO 64063  Applicant's Phone & Fax #: 816-785-3280 |  |  |  |  |  |  |  |
| Applicant's Email Address: fossilforge@gmail.com                                                                                                                                                                                                                                                                                                                                                                                                                                                                                                                                                                                                                                                                                                                                                                                                                                                                                                                                                                                                                                                                                                                                                                                                                                                                                                                                                                                                                                                                                                                                                                                                                                                                                                                                                                                                                                                                                                                                                                                                                                                                               |                                                                                                                                                                                                                                                                                                                                                                                                                                                   |  |  |  |  |  |                                                                                                                                                                                                 |  |  |  |  |  |  |  |
| Type of Sign: Check only one                                                                                                                                                                                                                                                                                                                                                                                                                                                                                                                                                                                                                                                                                                                                                                                                                                                                                                                                                                                                                                                                                                                                                                                                                                                                                                                                                                                                                                                                                                                                                                                                                                                                                                                                                                                                                                                                                                                                                                                                                                                                                                   |                                                                                                                                                                                                                                                                                                                                                                                                                                                   |  |  |  |  |  |                                                                                                                                                                                                 |  |  |  |  |  |  |  |
| Wall Sign (\$100)                                                                                                                                                                                                                                                                                                                                                                                                                                                                                                                                                                                                                                                                                                                                                                                                                                                                                                                                                                                                                                                                                                                                                                                                                                                                                                                                                                                                                                                                                                                                                                                                                                                                                                                                                                                                                                                                                                                                                                                                                                                                                                              | ☐ Monument/Detached Sign (\$100)                                                                                                                                                                                                                                                                                                                                                                                                                  |  |  |  |  |  |                                                                                                                                                                                                 |  |  |  |  |  |  |  |
| Temporary Sign (\$50)                                                                                                                                                                                                                                                                                                                                                                                                                                                                                                                                                                                                                                                                                                                                                                                                                                                                                                                                                                                                                                                                                                                                                                                                                                                                                                                                                                                                                                                                                                                                                                                                                                                                                                                                                                                                                                                                                                                                                                                                                                                                                                          | ☐ Directional Sign (\$50)                                                                                                                                                                                                                                                                                                                                                                                                                         |  |  |  |  |  |                                                                                                                                                                                                 |  |  |  |  |  |  |  |
| Illumination: Specify whether the                                                                                                                                                                                                                                                                                                                                                                                                                                                                                                                                                                                                                                                                                                                                                                                                                                                                                                                                                                                                                                                                                                                                                                                                                                                                                                                                                                                                                                                                                                                                                                                                                                                                                                                                                                                                                                                                                                                                                                                                                                                                                              | sign is illuminated                                                                                                                                                                                                                                                                                                                                                                                                                               |  |  |  |  |  |                                                                                                                                                                                                 |  |  |  |  |  |  |  |
| ☐ Illuminated *                                                                                                                                                                                                                                                                                                                                                                                                                                                                                                                                                                                                                                                                                                                                                                                                                                                                                                                                                                                                                                                                                                                                                                                                                                                                                                                                                                                                                                                                                                                                                                                                                                                                                                                                                                                                                                                                                                                                                                                                                                                                                                                | Non-Illuminated                                                                                                                                                                                                                                                                                                                                                                                                                                   |  |  |  |  |  |                                                                                                                                                                                                 |  |  |  |  |  |  |  |
|                                                                                                                                                                                                                                                                                                                                                                                                                                                                                                                                                                                                                                                                                                                                                                                                                                                                                                                                                                                                                                                                                                                                                                                                                                                                                                                                                                                                                                                                                                                                                                                                                                                                                                                                                                                                                                                                                                                                                                                                                                                                                                                                | CTOR MUST OBTAIN ELECTRICAL PERMIT PRIOR TO                                                                                                                                                                                                                                                                                                                                                                                                       |  |  |  |  |  |                                                                                                                                                                                                 |  |  |  |  |  |  |  |
|                                                                                                                                                                                                                                                                                                                                                                                                                                                                                                                                                                                                                                                                                                                                                                                                                                                                                                                                                                                                                                                                                                                                                                                                                                                                                                                                                                                                                                                                                                                                                                                                                                                                                                                                                                                                                                                                                                                                                                                                                                                                                                                                | NG INTERNAL LIGHTS OR OTHER ELECTRICAL DEVICES OR ABEL CERTIFYING IT AS BEING APPROVED BY THE NC.                                                                                                                                                                                                                                                                                                                                                 |  |  |  |  |  |                                                                                                                                                                                                 |  |  |  |  |  |  |  |
| CIRCUITS SHALL DISPLAY A LA<br>UNDERWRITER'S LABORATORIES, IN                                                                                                                                                                                                                                                                                                                                                                                                                                                                                                                                                                                                                                                                                                                                                                                                                                                                                                                                                                                                                                                                                                                                                                                                                                                                                                                                                                                                                                                                                                                                                                                                                                                                                                                                                                                                                                                                                                                                                                                                                                                                  | ABEL CERTIFYING IT AS BEING APPROVED BY THE                                                                                                                                                                                                                                                                                                                                                                                                       |  |  |  |  |  |                                                                                                                                                                                                 |  |  |  |  |  |  |  |
| CIRCUITS SHALL DISPLAY A LA UNDERWRITER'S LABORATORIES, IN Sign Dimensions and Setbacks for                                                                                                                                                                                                                                                                                                                                                                                                                                                                                                                                                                                                                                                                                                                                                                                                                                                                                                                                                                                                                                                                                                                                                                                                                                                                                                                                                                                                                                                                                                                                                                                                                                                                                                                                                                                                                                                                                                                                                                                                                                    | ABEL CERTIFYING IT AS BEING APPROVED BY THE NC.  or Wall and Monument/Detached Signs                                                                                                                                                                                                                                                                                                                                                              |  |  |  |  |  |                                                                                                                                                                                                 |  |  |  |  |  |  |  |
| CIRCUITS SHALL DISPLAY A LA UNDERWRITER'S LABORATORIES, IN Sign Dimensions and Setbacks for Height of sign: ft (X) Wide                                                                                                                                                                                                                                                                                                                                                                                                                                                                                                                                                                                                                                                                                                                                                                                                                                                                                                                                                                                                                                                                                                                                                                                                                                                                                                                                                                                                                                                                                                                                                                                                                                                                                                                                                                                                                                                                                                                                                                                                        | ABEL CERTIFYING IT AS BEING APPROVED BY THE NC.  or Wall and Monument/Detached Signs                                                                                                                                                                                                                                                                                                                                                              |  |  |  |  |  |                                                                                                                                                                                                 |  |  |  |  |  |  |  |
| CIRCUITS SHALL DISPLAY A LA UNDERWRITER'S LABORATORIES, IN Sign Dimensions and Setbacks for Height of sign: ft (X) Wide                                                                                                                                                                                                                                                                                                                                                                                                                                                                                                                                                                                                                                                                                                                                                                                                                                                                                                                                                                                                                                                                                                                                                                                                                                                                                                                                                                                                                                                                                                                                                                                                                                                                                                                                                                                                                                                                                                                                                                                                        | ABEL CERTIFYING IT AS BEING APPROVED BY THE NC.  or Wall and Monument/Detached Signs  dth of sign: ft (=) Area of sign: 9                                                                                                                                                                                                                                                                                                                         |  |  |  |  |  |                                                                                                                                                                                                 |  |  |  |  |  |  |  |
| CIRCUITS SHALL DISPLAY A LA UNDERWRITER'S LABORATORIES, IN Sign Dimensions and Setbacks for Height of sign:3 ft (X) Wide Area of building façade/wall:945                                                                                                                                                                                                                                                                                                                                                                                                                                                                                                                                                                                                                                                                                                                                                                                                                                                                                                                                                                                                                                                                                                                                                                                                                                                                                                                                                                                                                                                                                                                                                                                                                                                                                                                                                                                                                                                                                                                                                                      | ABEL CERTIFYING IT AS BEING APPROVED BY THE NC.  Per Wall and Monument/Detached Signs  dth of sign: ft (=) Area of sign: 9 sq ft  ea sq ft Total height of detached sign: ft  ft rear property line: ft                                                                                                                                                                                                                                           |  |  |  |  |  |                                                                                                                                                                                                 |  |  |  |  |  |  |  |
| CIRCUITS SHALL DISPLAY A LA UNDERWRITER'S LABORATORIES, IN Sign Dimensions and Setbacks for Height of sign: 3 ft (X) Wide Area of building façade/wall: 945  Setbacks: front property line: side property line: The applicant understands that this permit is plans and specifications. All rights and private in the specifications of the specifications of the specifications of the specifications of the specifications.                                                                                                                                                                                                                                                                                                                                                                                                                                                                                                                                                                                                                                                                                                                                                                                                                                                                                                                                                                                                                                                                                                                                                                                                                                                                                                                                                                                                                                                                                                                                                                                                                                                                                                  | ABEL CERTIFYING IT AS BEING APPROVED BY THE NC.  Per Wall and Monument/Detached Signs  dth of sign: ft (=) Area of sign: 9 sq ft  ea sq ft Total height of detached sign: ft  ft rear property line: ft                                                                                                                                                                                                                                           |  |  |  |  |  |                                                                                                                                                                                                 |  |  |  |  |  |  |  |
| CIRCUITS SHALL DISPLAY A LA UNDERWRITER'S LABORATORIES, IN Sign Dimensions and Setbacks for Height of sign: 3 ft (X) Wide Area of building façade/wall: 945  Setbacks: front property line: side property line: The applicant understands that this permit is plans and specifications. All rights and private in the specifications of the specifications of the specifications of the specifications of the specifications.                                                                                                                                                                                                                                                                                                                                                                                                                                                                                                                                                                                                                                                                                                                                                                                                                                                                                                                                                                                                                                                                                                                                                                                                                                                                                                                                                                                                                                                                                                                                                                                                                                                                                                  | ABEL CERTIFYING IT AS BEING APPROVED BY THE NC.  For Wall and Monument/Detached Signs  Goth of sign: ft (=) Area of sign: 9 sq ft  For ear property line: ft  Goth of sign: ft                                                                                                                                                                                                                                                                    |  |  |  |  |  |                                                                                                                                                                                                 |  |  |  |  |  |  |  |
| CIRCUITS SHALL DISPLAY A LA UNDERWRITER'S LABORATORIES, IN Sign Dimensions and Setbacks for Height of sign: 3 ft (X) Wide Area of building façade/wall: 945  Setbacks: front property line: side property line: The applicant understands that this permit is plans and specifications. All rights and private thereto, are merely licenses revocable at any property line is the set of the set                                   | ABEL CERTIFYING IT AS BEING APPROVED BY THE NC.  or Wall and Monument/Detached Signs  dth of sign: ft (=) Area of sign: 9 sq ft  ea sq ft Total height of detached sign: ft  ft rear property line: ft  ft side property line: ft  is issued only for work described here in and included in accompanying evileges acquired under the provisions of this Ordinance, or any application y time by the Director of Development Services Department. |  |  |  |  |  |                                                                                                                                                                                                 |  |  |  |  |  |  |  |
| CIRCUITS SHALL DISPLAY A LA UNDERWRITER'S LABORATORIES, IN Sign Dimensions and Setbacks for Height of sign:3ft (X) Wick Area of building façade/wall:945  Setbacks: front property line: side property line: The applicant understands that this permit is plans and specifications. All rights and private thereto, are merely licenses revocable at any                                                                                                                                                                                                                                                                                                                                                                                                                                                                                                                                                                                                                                                                                                                                                                                                                                                                                                                                                                                                                                                                                                                                                                                                                                                                                                                                                                                                                                                                                                                                                                                                                                                                                                                                                                      | ABEL CERTIFYING IT AS BEING APPROVED BY THE NC.  or Wall and Monument/Detached Signs  odth of sign: 3                                                                                                                                                                                                                                                                                                                                             |  |  |  |  |  |                                                                                                                                                                                                 |  |  |  |  |  |  |  |
| CIRCUITS SHALL DISPLAY A LA UNDERWRITER'S LABORATORIES, IN Sign Dimensions and Setbacks for Height of sign:3ft (X) Wide Area of building façade/wall:945  Setbacks: front property line:  Side property line:  The applicant understands that this permit is plans and specifications. All rights and private thereto, are merely licenses revocable at any Signature of Applicant                                                                                                                                                                                                                                                                                                                                                                                                                                                                                                                                                                                                                                                                                                                                                                                                                                                                                                                                                                                                                                                                                                                                                                                                                                                                                                                                                                                                                                                                                                                                                                                                                                                                                                                                             | ABEL CERTIFYING IT AS BEING APPROVED BY THE NC.  or Wall and Monument/Detached Signs  odth of sign: 3                                                                                                                                                                                                                                                                                                                                             |  |  |  |  |  |                                                                                                                                                                                                 |  |  |  |  |  |  |  |
| CIRCUITS SHALL DISPLAY A LA UNDERWRITER'S LABORATORIES, IN Sign Dimensions and Setbacks for Height of sign:3ft (X) Wide Area of building façade/wall:945  Setbacks: front property line:  Side property line:  The applicant understands that this permit is plans and specifications. All rights and private thereto, are merely licenses revocable at any Signature of Applicant  For City use only, do not write below the                                                                                                                                                                                                                                                                                                                                                                                                                                                                                                                                                                                                                                                                                                                                                                                                                                                                                                                                                                                                                                                                                                                                                                                                                                                                                                                                                                                                                                                                                                                                                                                                                                                                                                  | ABEL CERTIFYING IT AS BEING APPROVED BY THE NC.  or Wall and Monument/Detached Signs  dth of sign:3 ft (=) Area of sign:9 sq ft  ea sq ft Total height of detached sign: ft  ft                                                                                                                                                                                                                                                                   |  |  |  |  |  |                                                                                                                                                                                                 |  |  |  |  |  |  |  |
| CIRCUITS SHALL DISPLAY A LA UNDERWRITER'S LABORATORIES, IN Sign Dimensions and Setbacks for Height of sign: 3 ft (X) Wide Area of building façade/wall: 945  Setbacks: front property line: side property line | ABEL CERTIFYING IT AS BEING APPROVED BY THE NC.  or Wall and Monument/Detached Signs  dth of sign:                                                                                                                                                                                                                                                                                                                                                |  |  |  |  |  |                                                                                                                                                                                                 |  |  |  |  |  |  |  |
| CIRCUITS SHALL DISPLAY A LA UNDERWRITER'S LABORATORIES, IN Sign Dimensions and Setbacks for Height of sign: 3 ft (X) Wide Area of building façade/wall: 945  Setbacks: front property line: side property line | ABEL CERTIFYING IT AS BEING APPROVED BY THE NC.  or Wall and Monument/Detached Signs  dth of sign:3 ft (=) Area of sign:9 sq ft  ea sq ft Total height of detached sign: ft  ft                                                                                                                                                                                                                                                                   |  |  |  |  |  |                                                                                                                                                                                                 |  |  |  |  |  |  |  |