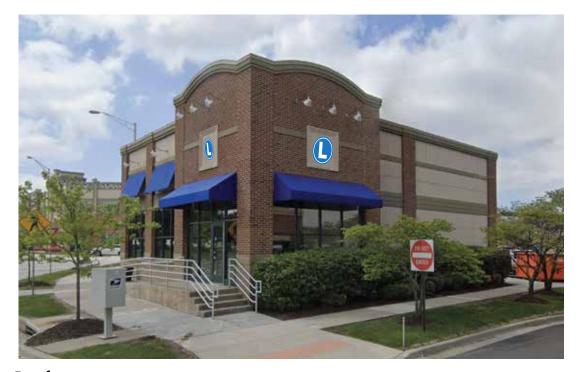

| SIGN PERMIT APPLICATION  Project Business Name: Lovell Insurance Group                                                                                                                                                                                                                                                                                                                                                                                                                                                                                                                                                                                                                                                                                                                                                                                                                                                                                                                                                                                                                                                                                                                                                                                                                                                                                                                                                                                                                                                                                                                                                                                                                                                                                                                                                                                                                                                                                                                                                                                                                                                         |                                                                                                                                                                                                                                                                                                                                                                                                                                                   |  |  |  |  |  |                                                                                                                                                                                                 |  |  |  |  |  |  |  |
|--------------------------------------------------------------------------------------------------------------------------------------------------------------------------------------------------------------------------------------------------------------------------------------------------------------------------------------------------------------------------------------------------------------------------------------------------------------------------------------------------------------------------------------------------------------------------------------------------------------------------------------------------------------------------------------------------------------------------------------------------------------------------------------------------------------------------------------------------------------------------------------------------------------------------------------------------------------------------------------------------------------------------------------------------------------------------------------------------------------------------------------------------------------------------------------------------------------------------------------------------------------------------------------------------------------------------------------------------------------------------------------------------------------------------------------------------------------------------------------------------------------------------------------------------------------------------------------------------------------------------------------------------------------------------------------------------------------------------------------------------------------------------------------------------------------------------------------------------------------------------------------------------------------------------------------------------------------------------------------------------------------------------------------------------------------------------------------------------------------------------------|---------------------------------------------------------------------------------------------------------------------------------------------------------------------------------------------------------------------------------------------------------------------------------------------------------------------------------------------------------------------------------------------------------------------------------------------------|--|--|--|--|--|-------------------------------------------------------------------------------------------------------------------------------------------------------------------------------------------------|--|--|--|--|--|--|--|
|                                                                                                                                                                                                                                                                                                                                                                                                                                                                                                                                                                                                                                                                                                                                                                                                                                                                                                                                                                                                                                                                                                                                                                                                                                                                                                                                                                                                                                                                                                                                                                                                                                                                                                                                                                                                                                                                                                                                                                                                                                                                                                                                |                                                                                                                                                                                                                                                                                                                                                                                                                                                   |  |  |  |  |  | Project Address/Location: 340 SW Longview Blvd, Lee's Summit, MO 64081  Applicant: Fossil Forge  Applicant's Address: 317 B SE Main Street LS MO 64063  Applicant's Phone & Fax #: 816-785-3280 |  |  |  |  |  |  |  |
| Applicant's Email Address: fossilforge@gmail.com                                                                                                                                                                                                                                                                                                                                                                                                                                                                                                                                                                                                                                                                                                                                                                                                                                                                                                                                                                                                                                                                                                                                                                                                                                                                                                                                                                                                                                                                                                                                                                                                                                                                                                                                                                                                                                                                                                                                                                                                                                                                               |                                                                                                                                                                                                                                                                                                                                                                                                                                                   |  |  |  |  |  |                                                                                                                                                                                                 |  |  |  |  |  |  |  |
| Type of Sign: Check only one                                                                                                                                                                                                                                                                                                                                                                                                                                                                                                                                                                                                                                                                                                                                                                                                                                                                                                                                                                                                                                                                                                                                                                                                                                                                                                                                                                                                                                                                                                                                                                                                                                                                                                                                                                                                                                                                                                                                                                                                                                                                                                   |                                                                                                                                                                                                                                                                                                                                                                                                                                                   |  |  |  |  |  |                                                                                                                                                                                                 |  |  |  |  |  |  |  |
| Wall Sign (\$100)                                                                                                                                                                                                                                                                                                                                                                                                                                                                                                                                                                                                                                                                                                                                                                                                                                                                                                                                                                                                                                                                                                                                                                                                                                                                                                                                                                                                                                                                                                                                                                                                                                                                                                                                                                                                                                                                                                                                                                                                                                                                                                              | ☐ Monument/Detached Sign (\$100)                                                                                                                                                                                                                                                                                                                                                                                                                  |  |  |  |  |  |                                                                                                                                                                                                 |  |  |  |  |  |  |  |
| Temporary Sign (\$50)                                                                                                                                                                                                                                                                                                                                                                                                                                                                                                                                                                                                                                                                                                                                                                                                                                                                                                                                                                                                                                                                                                                                                                                                                                                                                                                                                                                                                                                                                                                                                                                                                                                                                                                                                                                                                                                                                                                                                                                                                                                                                                          | ☐ Directional Sign (\$50)                                                                                                                                                                                                                                                                                                                                                                                                                         |  |  |  |  |  |                                                                                                                                                                                                 |  |  |  |  |  |  |  |
| Illumination: Specify whether the                                                                                                                                                                                                                                                                                                                                                                                                                                                                                                                                                                                                                                                                                                                                                                                                                                                                                                                                                                                                                                                                                                                                                                                                                                                                                                                                                                                                                                                                                                                                                                                                                                                                                                                                                                                                                                                                                                                                                                                                                                                                                              | sign is illuminated                                                                                                                                                                                                                                                                                                                                                                                                                               |  |  |  |  |  |                                                                                                                                                                                                 |  |  |  |  |  |  |  |
| ☐ Illuminated *                                                                                                                                                                                                                                                                                                                                                                                                                                                                                                                                                                                                                                                                                                                                                                                                                                                                                                                                                                                                                                                                                                                                                                                                                                                                                                                                                                                                                                                                                                                                                                                                                                                                                                                                                                                                                                                                                                                                                                                                                                                                                                                | Non-Illuminated                                                                                                                                                                                                                                                                                                                                                                                                                                   |  |  |  |  |  |                                                                                                                                                                                                 |  |  |  |  |  |  |  |
|                                                                                                                                                                                                                                                                                                                                                                                                                                                                                                                                                                                                                                                                                                                                                                                                                                                                                                                                                                                                                                                                                                                                                                                                                                                                                                                                                                                                                                                                                                                                                                                                                                                                                                                                                                                                                                                                                                                                                                                                                                                                                                                                | CTOR MUST OBTAIN ELECTRICAL PERMIT PRIOR TO                                                                                                                                                                                                                                                                                                                                                                                                       |  |  |  |  |  |                                                                                                                                                                                                 |  |  |  |  |  |  |  |
|                                                                                                                                                                                                                                                                                                                                                                                                                                                                                                                                                                                                                                                                                                                                                                                                                                                                                                                                                                                                                                                                                                                                                                                                                                                                                                                                                                                                                                                                                                                                                                                                                                                                                                                                                                                                                                                                                                                                                                                                                                                                                                                                | NG INTERNAL LIGHTS OR OTHER ELECTRICAL DEVICES OR ABEL CERTIFYING IT AS BEING APPROVED BY THE NC.                                                                                                                                                                                                                                                                                                                                                 |  |  |  |  |  |                                                                                                                                                                                                 |  |  |  |  |  |  |  |
| CIRCUITS SHALL DISPLAY A LA<br>UNDERWRITER'S LABORATORIES, IN                                                                                                                                                                                                                                                                                                                                                                                                                                                                                                                                                                                                                                                                                                                                                                                                                                                                                                                                                                                                                                                                                                                                                                                                                                                                                                                                                                                                                                                                                                                                                                                                                                                                                                                                                                                                                                                                                                                                                                                                                                                                  | ABEL CERTIFYING IT AS BEING APPROVED BY THE                                                                                                                                                                                                                                                                                                                                                                                                       |  |  |  |  |  |                                                                                                                                                                                                 |  |  |  |  |  |  |  |
| CIRCUITS SHALL DISPLAY A LA UNDERWRITER'S LABORATORIES, IN Sign Dimensions and Setbacks for                                                                                                                                                                                                                                                                                                                                                                                                                                                                                                                                                                                                                                                                                                                                                                                                                                                                                                                                                                                                                                                                                                                                                                                                                                                                                                                                                                                                                                                                                                                                                                                                                                                                                                                                                                                                                                                                                                                                                                                                                                    | ABEL CERTIFYING IT AS BEING APPROVED BY THE NC.  or Wall and Monument/Detached Signs                                                                                                                                                                                                                                                                                                                                                              |  |  |  |  |  |                                                                                                                                                                                                 |  |  |  |  |  |  |  |
| CIRCUITS SHALL DISPLAY A LA UNDERWRITER'S LABORATORIES, IN Sign Dimensions and Setbacks for Height of sign: ft (X) Wide                                                                                                                                                                                                                                                                                                                                                                                                                                                                                                                                                                                                                                                                                                                                                                                                                                                                                                                                                                                                                                                                                                                                                                                                                                                                                                                                                                                                                                                                                                                                                                                                                                                                                                                                                                                                                                                                                                                                                                                                        | ABEL CERTIFYING IT AS BEING APPROVED BY THE NC.  or Wall and Monument/Detached Signs                                                                                                                                                                                                                                                                                                                                                              |  |  |  |  |  |                                                                                                                                                                                                 |  |  |  |  |  |  |  |
| CIRCUITS SHALL DISPLAY A LA UNDERWRITER'S LABORATORIES, IN Sign Dimensions and Setbacks for Height of sign: ft (X) Wide                                                                                                                                                                                                                                                                                                                                                                                                                                                                                                                                                                                                                                                                                                                                                                                                                                                                                                                                                                                                                                                                                                                                                                                                                                                                                                                                                                                                                                                                                                                                                                                                                                                                                                                                                                                                                                                                                                                                                                                                        | ABEL CERTIFYING IT AS BEING APPROVED BY THE NC.  or Wall and Monument/Detached Signs  dth of sign: ft (=) Area of sign: 9                                                                                                                                                                                                                                                                                                                         |  |  |  |  |  |                                                                                                                                                                                                 |  |  |  |  |  |  |  |
| CIRCUITS SHALL DISPLAY A LA UNDERWRITER'S LABORATORIES, IN Sign Dimensions and Setbacks for Height of sign:3 ft (X) Wide Area of building façade/wall:945                                                                                                                                                                                                                                                                                                                                                                                                                                                                                                                                                                                                                                                                                                                                                                                                                                                                                                                                                                                                                                                                                                                                                                                                                                                                                                                                                                                                                                                                                                                                                                                                                                                                                                                                                                                                                                                                                                                                                                      | ABEL CERTIFYING IT AS BEING APPROVED BY THE NC.  Per Wall and Monument/Detached Signs  dth of sign: ft (=) Area of sign: 9 sq ft  ea sq ft Total height of detached sign: ft  ft rear property line: ft                                                                                                                                                                                                                                           |  |  |  |  |  |                                                                                                                                                                                                 |  |  |  |  |  |  |  |
| CIRCUITS SHALL DISPLAY A LA UNDERWRITER'S LABORATORIES, IN Sign Dimensions and Setbacks for Height of sign: 3 ft (X) Wide Area of building façade/wall: 945  Setbacks: front property line: side property line: The applicant understands that this permit is plans and specifications. All rights and private in the specifications of the specifications of the specifications of the specifications of the specifications.                                                                                                                                                                                                                                                                                                                                                                                                                                                                                                                                                                                                                                                                                                                                                                                                                                                                                                                                                                                                                                                                                                                                                                                                                                                                                                                                                                                                                                                                                                                                                                                                                                                                                                  | ABEL CERTIFYING IT AS BEING APPROVED BY THE NC.  Per Wall and Monument/Detached Signs  dth of sign: ft (=) Area of sign: 9 sq ft  ea sq ft Total height of detached sign: ft  ft rear property line: ft                                                                                                                                                                                                                                           |  |  |  |  |  |                                                                                                                                                                                                 |  |  |  |  |  |  |  |
| CIRCUITS SHALL DISPLAY A LA UNDERWRITER'S LABORATORIES, IN Sign Dimensions and Setbacks for Height of sign: 3 ft (X) Wide Area of building façade/wall: 945  Setbacks: front property line: side property line: The applicant understands that this permit is plans and specifications. All rights and private in the specifications of the specifications of the specifications of the specifications of the specifications.                                                                                                                                                                                                                                                                                                                                                                                                                                                                                                                                                                                                                                                                                                                                                                                                                                                                                                                                                                                                                                                                                                                                                                                                                                                                                                                                                                                                                                                                                                                                                                                                                                                                                                  | ABEL CERTIFYING IT AS BEING APPROVED BY THE NC.  For Wall and Monument/Detached Signs  Goth of sign: ft (=) Area of sign: 9 sq ft  For ear property line: ft  Goth of sign: ft                                                                                                                                                                                                                                                                    |  |  |  |  |  |                                                                                                                                                                                                 |  |  |  |  |  |  |  |
| CIRCUITS SHALL DISPLAY A LA UNDERWRITER'S LABORATORIES, IN Sign Dimensions and Setbacks for Height of sign: 3 ft (X) Wide Area of building façade/wall: 945  Setbacks: front property line: side property line: The applicant understands that this permit is plans and specifications. All rights and private thereto, are merely licenses revocable at any property line is the set of the set                                   | ABEL CERTIFYING IT AS BEING APPROVED BY THE NC.  or Wall and Monument/Detached Signs  dth of sign: ft (=) Area of sign: 9 sq ft  ea sq ft Total height of detached sign: ft  ft rear property line: ft  ft side property line: ft  is issued only for work described here in and included in accompanying evileges acquired under the provisions of this Ordinance, or any application y time by the Director of Development Services Department. |  |  |  |  |  |                                                                                                                                                                                                 |  |  |  |  |  |  |  |
| CIRCUITS SHALL DISPLAY A LA UNDERWRITER'S LABORATORIES, IN Sign Dimensions and Setbacks for Height of sign:3ft (X) Wick Area of building façade/wall:945  Setbacks: front property line: side property line: The applicant understands that this permit is plans and specifications. All rights and private thereto, are merely licenses revocable at any                                                                                                                                                                                                                                                                                                                                                                                                                                                                                                                                                                                                                                                                                                                                                                                                                                                                                                                                                                                                                                                                                                                                                                                                                                                                                                                                                                                                                                                                                                                                                                                                                                                                                                                                                                      | ABEL CERTIFYING IT AS BEING APPROVED BY THE NC.  or Wall and Monument/Detached Signs  odth of sign: 3                                                                                                                                                                                                                                                                                                                                             |  |  |  |  |  |                                                                                                                                                                                                 |  |  |  |  |  |  |  |
| CIRCUITS SHALL DISPLAY A LA UNDERWRITER'S LABORATORIES, IN Sign Dimensions and Setbacks for Height of sign:3ft (X) Wide Area of building façade/wall:945  Setbacks: front property line:  Side property line:  The applicant understands that this permit is plans and specifications. All rights and private thereto, are merely licenses revocable at any Signature of Applicant                                                                                                                                                                                                                                                                                                                                                                                                                                                                                                                                                                                                                                                                                                                                                                                                                                                                                                                                                                                                                                                                                                                                                                                                                                                                                                                                                                                                                                                                                                                                                                                                                                                                                                                                             | ABEL CERTIFYING IT AS BEING APPROVED BY THE NC.  or Wall and Monument/Detached Signs  odth of sign: 3                                                                                                                                                                                                                                                                                                                                             |  |  |  |  |  |                                                                                                                                                                                                 |  |  |  |  |  |  |  |
| CIRCUITS SHALL DISPLAY A LA UNDERWRITER'S LABORATORIES, IN Sign Dimensions and Setbacks for Height of sign:3ft (X) Wide Area of building façade/wall:945  Setbacks: front property line:  Side property line:  The applicant understands that this permit is plans and specifications. All rights and private thereto, are merely licenses revocable at any Signature of Applicant  For City use only, do not write below the                                                                                                                                                                                                                                                                                                                                                                                                                                                                                                                                                                                                                                                                                                                                                                                                                                                                                                                                                                                                                                                                                                                                                                                                                                                                                                                                                                                                                                                                                                                                                                                                                                                                                                  | ABEL CERTIFYING IT AS BEING APPROVED BY THE NC.  or Wall and Monument/Detached Signs  dth of sign:3 ft (=) Area of sign:9 sq ft  ea sq ft Total height of detached sign: ft  ft                                                                                                                                                                                                                                                                   |  |  |  |  |  |                                                                                                                                                                                                 |  |  |  |  |  |  |  |
| CIRCUITS SHALL DISPLAY A LA UNDERWRITER'S LABORATORIES, IN Sign Dimensions and Setbacks for Height of sign: 3 ft (X) Wide Area of building façade/wall: 945  Setbacks: front property line: side property line | ABEL CERTIFYING IT AS BEING APPROVED BY THE NC.  or Wall and Monument/Detached Signs  dth of sign:                                                                                                                                                                                                                                                                                                                                                |  |  |  |  |  |                                                                                                                                                                                                 |  |  |  |  |  |  |  |
| CIRCUITS SHALL DISPLAY A LA UNDERWRITER'S LABORATORIES, IN Sign Dimensions and Setbacks for Height of sign: 3 ft (X) Wide Area of building façade/wall: 945  Setbacks: front property line: side property line | ABEL CERTIFYING IT AS BEING APPROVED BY THE NC.  or Wall and Monument/Detached Signs  dth of sign:3 ft (=) Area of sign:9 sq ft  ea sq ft Total height of detached sign: ft  ft                                                                                                                                                                                                                                                                   |  |  |  |  |  |                                                                                                                                                                                                 |  |  |  |  |  |  |  |