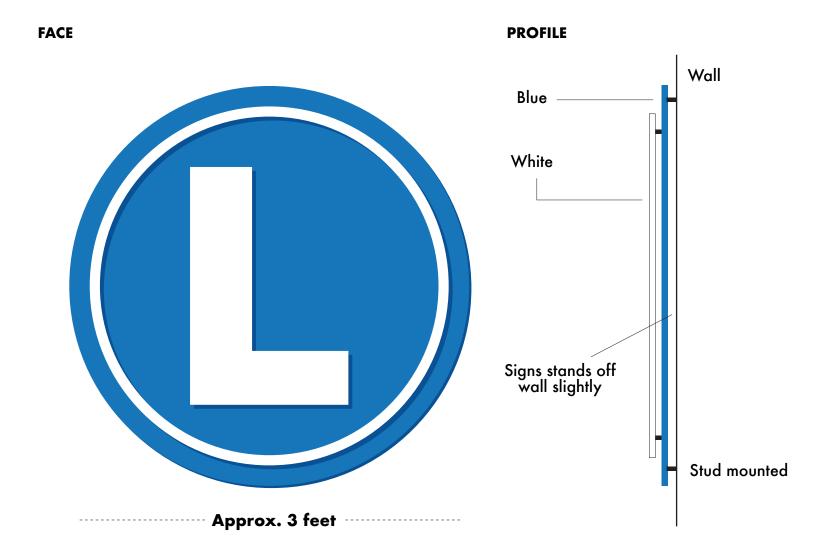

| SIGN PERMIT APPLICATION  Project Business Name: Lovell Insurance Group                                                                                                                                                                                                                                                                                                                                                                                                                                                                                                                                                                                                                                                                                                                                                                                                                                                                                                                                                                                                                                                                                                                                                                                                                                                                                                                                                                                                                                                                                                                                                                                                                                                                                                                                                                                                                                                                                                                                                                                                                                                         |                                                                                                                                                                                                                                                                                                                                                                                                                                                   |  |  |  |  |  |                                                                                                                                                                                                 |  |  |  |  |  |  |  |
|--------------------------------------------------------------------------------------------------------------------------------------------------------------------------------------------------------------------------------------------------------------------------------------------------------------------------------------------------------------------------------------------------------------------------------------------------------------------------------------------------------------------------------------------------------------------------------------------------------------------------------------------------------------------------------------------------------------------------------------------------------------------------------------------------------------------------------------------------------------------------------------------------------------------------------------------------------------------------------------------------------------------------------------------------------------------------------------------------------------------------------------------------------------------------------------------------------------------------------------------------------------------------------------------------------------------------------------------------------------------------------------------------------------------------------------------------------------------------------------------------------------------------------------------------------------------------------------------------------------------------------------------------------------------------------------------------------------------------------------------------------------------------------------------------------------------------------------------------------------------------------------------------------------------------------------------------------------------------------------------------------------------------------------------------------------------------------------------------------------------------------|---------------------------------------------------------------------------------------------------------------------------------------------------------------------------------------------------------------------------------------------------------------------------------------------------------------------------------------------------------------------------------------------------------------------------------------------------|--|--|--|--|--|-------------------------------------------------------------------------------------------------------------------------------------------------------------------------------------------------|--|--|--|--|--|--|--|
|                                                                                                                                                                                                                                                                                                                                                                                                                                                                                                                                                                                                                                                                                                                                                                                                                                                                                                                                                                                                                                                                                                                                                                                                                                                                                                                                                                                                                                                                                                                                                                                                                                                                                                                                                                                                                                                                                                                                                                                                                                                                                                                                |                                                                                                                                                                                                                                                                                                                                                                                                                                                   |  |  |  |  |  | Project Address/Location: 340 SW Longview Blvd, Lee's Summit, MO 64081  Applicant: Fossil Forge  Applicant's Address: 317 B SE Main Street LS MO 64063  Applicant's Phone & Fax #: 816-785-3280 |  |  |  |  |  |  |  |
| Applicant's Email Address: fossilforge@gmail.com                                                                                                                                                                                                                                                                                                                                                                                                                                                                                                                                                                                                                                                                                                                                                                                                                                                                                                                                                                                                                                                                                                                                                                                                                                                                                                                                                                                                                                                                                                                                                                                                                                                                                                                                                                                                                                                                                                                                                                                                                                                                               |                                                                                                                                                                                                                                                                                                                                                                                                                                                   |  |  |  |  |  |                                                                                                                                                                                                 |  |  |  |  |  |  |  |
| Type of Sign: Check only one                                                                                                                                                                                                                                                                                                                                                                                                                                                                                                                                                                                                                                                                                                                                                                                                                                                                                                                                                                                                                                                                                                                                                                                                                                                                                                                                                                                                                                                                                                                                                                                                                                                                                                                                                                                                                                                                                                                                                                                                                                                                                                   |                                                                                                                                                                                                                                                                                                                                                                                                                                                   |  |  |  |  |  |                                                                                                                                                                                                 |  |  |  |  |  |  |  |
| Wall Sign (\$100)                                                                                                                                                                                                                                                                                                                                                                                                                                                                                                                                                                                                                                                                                                                                                                                                                                                                                                                                                                                                                                                                                                                                                                                                                                                                                                                                                                                                                                                                                                                                                                                                                                                                                                                                                                                                                                                                                                                                                                                                                                                                                                              | ☐ Monument/Detached Sign (\$100)                                                                                                                                                                                                                                                                                                                                                                                                                  |  |  |  |  |  |                                                                                                                                                                                                 |  |  |  |  |  |  |  |
| Temporary Sign (\$50)                                                                                                                                                                                                                                                                                                                                                                                                                                                                                                                                                                                                                                                                                                                                                                                                                                                                                                                                                                                                                                                                                                                                                                                                                                                                                                                                                                                                                                                                                                                                                                                                                                                                                                                                                                                                                                                                                                                                                                                                                                                                                                          | ☐ Directional Sign (\$50)                                                                                                                                                                                                                                                                                                                                                                                                                         |  |  |  |  |  |                                                                                                                                                                                                 |  |  |  |  |  |  |  |
| Illumination: Specify whether the                                                                                                                                                                                                                                                                                                                                                                                                                                                                                                                                                                                                                                                                                                                                                                                                                                                                                                                                                                                                                                                                                                                                                                                                                                                                                                                                                                                                                                                                                                                                                                                                                                                                                                                                                                                                                                                                                                                                                                                                                                                                                              | sign is illuminated                                                                                                                                                                                                                                                                                                                                                                                                                               |  |  |  |  |  |                                                                                                                                                                                                 |  |  |  |  |  |  |  |
| ☐ Illuminated *                                                                                                                                                                                                                                                                                                                                                                                                                                                                                                                                                                                                                                                                                                                                                                                                                                                                                                                                                                                                                                                                                                                                                                                                                                                                                                                                                                                                                                                                                                                                                                                                                                                                                                                                                                                                                                                                                                                                                                                                                                                                                                                | Non-Illuminated                                                                                                                                                                                                                                                                                                                                                                                                                                   |  |  |  |  |  |                                                                                                                                                                                                 |  |  |  |  |  |  |  |
|                                                                                                                                                                                                                                                                                                                                                                                                                                                                                                                                                                                                                                                                                                                                                                                                                                                                                                                                                                                                                                                                                                                                                                                                                                                                                                                                                                                                                                                                                                                                                                                                                                                                                                                                                                                                                                                                                                                                                                                                                                                                                                                                | CTOR MUST OBTAIN ELECTRICAL PERMIT PRIOR TO                                                                                                                                                                                                                                                                                                                                                                                                       |  |  |  |  |  |                                                                                                                                                                                                 |  |  |  |  |  |  |  |
|                                                                                                                                                                                                                                                                                                                                                                                                                                                                                                                                                                                                                                                                                                                                                                                                                                                                                                                                                                                                                                                                                                                                                                                                                                                                                                                                                                                                                                                                                                                                                                                                                                                                                                                                                                                                                                                                                                                                                                                                                                                                                                                                | NG INTERNAL LIGHTS OR OTHER ELECTRICAL DEVICES OR ABEL CERTIFYING IT AS BEING APPROVED BY THE NC.                                                                                                                                                                                                                                                                                                                                                 |  |  |  |  |  |                                                                                                                                                                                                 |  |  |  |  |  |  |  |
| CIRCUITS SHALL DISPLAY A LA<br>UNDERWRITER'S LABORATORIES, IN                                                                                                                                                                                                                                                                                                                                                                                                                                                                                                                                                                                                                                                                                                                                                                                                                                                                                                                                                                                                                                                                                                                                                                                                                                                                                                                                                                                                                                                                                                                                                                                                                                                                                                                                                                                                                                                                                                                                                                                                                                                                  | ABEL CERTIFYING IT AS BEING APPROVED BY THE                                                                                                                                                                                                                                                                                                                                                                                                       |  |  |  |  |  |                                                                                                                                                                                                 |  |  |  |  |  |  |  |
| CIRCUITS SHALL DISPLAY A LA UNDERWRITER'S LABORATORIES, IN Sign Dimensions and Setbacks for                                                                                                                                                                                                                                                                                                                                                                                                                                                                                                                                                                                                                                                                                                                                                                                                                                                                                                                                                                                                                                                                                                                                                                                                                                                                                                                                                                                                                                                                                                                                                                                                                                                                                                                                                                                                                                                                                                                                                                                                                                    | ABEL CERTIFYING IT AS BEING APPROVED BY THE NC.  or Wall and Monument/Detached Signs                                                                                                                                                                                                                                                                                                                                                              |  |  |  |  |  |                                                                                                                                                                                                 |  |  |  |  |  |  |  |
| CIRCUITS SHALL DISPLAY A LA UNDERWRITER'S LABORATORIES, IN Sign Dimensions and Setbacks for Height of sign: ft (X) Wide                                                                                                                                                                                                                                                                                                                                                                                                                                                                                                                                                                                                                                                                                                                                                                                                                                                                                                                                                                                                                                                                                                                                                                                                                                                                                                                                                                                                                                                                                                                                                                                                                                                                                                                                                                                                                                                                                                                                                                                                        | ABEL CERTIFYING IT AS BEING APPROVED BY THE NC.  or Wall and Monument/Detached Signs                                                                                                                                                                                                                                                                                                                                                              |  |  |  |  |  |                                                                                                                                                                                                 |  |  |  |  |  |  |  |
| CIRCUITS SHALL DISPLAY A LA UNDERWRITER'S LABORATORIES, IN Sign Dimensions and Setbacks for Height of sign: ft (X) Wide                                                                                                                                                                                                                                                                                                                                                                                                                                                                                                                                                                                                                                                                                                                                                                                                                                                                                                                                                                                                                                                                                                                                                                                                                                                                                                                                                                                                                                                                                                                                                                                                                                                                                                                                                                                                                                                                                                                                                                                                        | ABEL CERTIFYING IT AS BEING APPROVED BY THE NC.  or Wall and Monument/Detached Signs  dth of sign: ft (=) Area of sign: 9                                                                                                                                                                                                                                                                                                                         |  |  |  |  |  |                                                                                                                                                                                                 |  |  |  |  |  |  |  |
| CIRCUITS SHALL DISPLAY A LA UNDERWRITER'S LABORATORIES, IN Sign Dimensions and Setbacks for Height of sign:3 ft (X) Wide Area of building façade/wall:945                                                                                                                                                                                                                                                                                                                                                                                                                                                                                                                                                                                                                                                                                                                                                                                                                                                                                                                                                                                                                                                                                                                                                                                                                                                                                                                                                                                                                                                                                                                                                                                                                                                                                                                                                                                                                                                                                                                                                                      | ABEL CERTIFYING IT AS BEING APPROVED BY THE NC.  Per Wall and Monument/Detached Signs  dth of sign: ft (=) Area of sign: 9 sq ft  ea sq ft Total height of detached sign: ft  ft rear property line: ft                                                                                                                                                                                                                                           |  |  |  |  |  |                                                                                                                                                                                                 |  |  |  |  |  |  |  |
| CIRCUITS SHALL DISPLAY A LA UNDERWRITER'S LABORATORIES, IN Sign Dimensions and Setbacks for Height of sign: 3 ft (X) Wide Area of building façade/wall: 945  Setbacks: front property line: side property line: The applicant understands that this permit is plans and specifications. All rights and private in the specifications of the specifications of the specifications of the specifications of the specifications.                                                                                                                                                                                                                                                                                                                                                                                                                                                                                                                                                                                                                                                                                                                                                                                                                                                                                                                                                                                                                                                                                                                                                                                                                                                                                                                                                                                                                                                                                                                                                                                                                                                                                                  | ABEL CERTIFYING IT AS BEING APPROVED BY THE NC.  Per Wall and Monument/Detached Signs  dth of sign: ft (=) Area of sign: 9 sq ft  ea sq ft Total height of detached sign: ft  ft rear property line: ft                                                                                                                                                                                                                                           |  |  |  |  |  |                                                                                                                                                                                                 |  |  |  |  |  |  |  |
| CIRCUITS SHALL DISPLAY A LA UNDERWRITER'S LABORATORIES, IN Sign Dimensions and Setbacks for Height of sign: 3 ft (X) Wide Area of building façade/wall: 945  Setbacks: front property line: side property line: The applicant understands that this permit is plans and specifications. All rights and private in the specifications of the specifications of the specifications of the specifications of the specifications.                                                                                                                                                                                                                                                                                                                                                                                                                                                                                                                                                                                                                                                                                                                                                                                                                                                                                                                                                                                                                                                                                                                                                                                                                                                                                                                                                                                                                                                                                                                                                                                                                                                                                                  | ABEL CERTIFYING IT AS BEING APPROVED BY THE NC.  For Wall and Monument/Detached Signs  Goth of sign: ft (=) Area of sign: 9 sq ft  For ear property line: ft  Goth of sign: ft                                                                                                                                                                                                                                                                    |  |  |  |  |  |                                                                                                                                                                                                 |  |  |  |  |  |  |  |
| CIRCUITS SHALL DISPLAY A LA UNDERWRITER'S LABORATORIES, IN Sign Dimensions and Setbacks for Height of sign: 3 ft (X) Wide Area of building façade/wall: 945  Setbacks: front property line: side property line: The applicant understands that this permit is plans and specifications. All rights and private thereto, are merely licenses revocable at any property line is the set of the set                                   | ABEL CERTIFYING IT AS BEING APPROVED BY THE NC.  or Wall and Monument/Detached Signs  dth of sign: ft (=) Area of sign: 9 sq ft  ea sq ft Total height of detached sign: ft  ft rear property line: ft  ft side property line: ft  is issued only for work described here in and included in accompanying evileges acquired under the provisions of this Ordinance, or any application y time by the Director of Development Services Department. |  |  |  |  |  |                                                                                                                                                                                                 |  |  |  |  |  |  |  |
| CIRCUITS SHALL DISPLAY A LA UNDERWRITER'S LABORATORIES, IN Sign Dimensions and Setbacks for Height of sign:3ft (X) Wick Area of building façade/wall:945  Setbacks: front property line: side property line: The applicant understands that this permit is plans and specifications. All rights and private thereto, are merely licenses revocable at any                                                                                                                                                                                                                                                                                                                                                                                                                                                                                                                                                                                                                                                                                                                                                                                                                                                                                                                                                                                                                                                                                                                                                                                                                                                                                                                                                                                                                                                                                                                                                                                                                                                                                                                                                                      | ABEL CERTIFYING IT AS BEING APPROVED BY THE NC.  or Wall and Monument/Detached Signs  odth of sign: 3                                                                                                                                                                                                                                                                                                                                             |  |  |  |  |  |                                                                                                                                                                                                 |  |  |  |  |  |  |  |
| CIRCUITS SHALL DISPLAY A LA UNDERWRITER'S LABORATORIES, IN Sign Dimensions and Setbacks for Height of sign:3ft (X) Wide Area of building façade/wall:945  Setbacks: front property line:  Side property line:  The applicant understands that this permit is plans and specifications. All rights and private thereto, are merely licenses revocable at any Signature of Applicant                                                                                                                                                                                                                                                                                                                                                                                                                                                                                                                                                                                                                                                                                                                                                                                                                                                                                                                                                                                                                                                                                                                                                                                                                                                                                                                                                                                                                                                                                                                                                                                                                                                                                                                                             | ABEL CERTIFYING IT AS BEING APPROVED BY THE NC.  or Wall and Monument/Detached Signs  odth of sign: 3                                                                                                                                                                                                                                                                                                                                             |  |  |  |  |  |                                                                                                                                                                                                 |  |  |  |  |  |  |  |
| CIRCUITS SHALL DISPLAY A LA UNDERWRITER'S LABORATORIES, IN Sign Dimensions and Setbacks for Height of sign:3ft (X) Wide Area of building façade/wall:945  Setbacks: front property line:  Side property line:  The applicant understands that this permit is plans and specifications. All rights and private thereto, are merely licenses revocable at any Signature of Applicant  For City use only, do not write below the                                                                                                                                                                                                                                                                                                                                                                                                                                                                                                                                                                                                                                                                                                                                                                                                                                                                                                                                                                                                                                                                                                                                                                                                                                                                                                                                                                                                                                                                                                                                                                                                                                                                                                  | ABEL CERTIFYING IT AS BEING APPROVED BY THE NC.  or Wall and Monument/Detached Signs  dth of sign:3 ft (=) Area of sign:9 sq ft  ea sq ft Total height of detached sign: ft  ft                                                                                                                                                                                                                                                                   |  |  |  |  |  |                                                                                                                                                                                                 |  |  |  |  |  |  |  |
| CIRCUITS SHALL DISPLAY A LA UNDERWRITER'S LABORATORIES, IN Sign Dimensions and Setbacks for Height of sign: 3 ft (X) Wide Area of building façade/wall: 945  Setbacks: front property line: side property line | ABEL CERTIFYING IT AS BEING APPROVED BY THE NC.  or Wall and Monument/Detached Signs  dth of sign:                                                                                                                                                                                                                                                                                                                                                |  |  |  |  |  |                                                                                                                                                                                                 |  |  |  |  |  |  |  |
| CIRCUITS SHALL DISPLAY A LA UNDERWRITER'S LABORATORIES, IN Sign Dimensions and Setbacks for Height of sign: 3 ft (X) Wide Area of building façade/wall: 945  Setbacks: front property line: side property line | ABEL CERTIFYING IT AS BEING APPROVED BY THE NC.  or Wall and Monument/Detached Signs  dth of sign:3 ft (=) Area of sign:9 sq ft  ea sq ft Total height of detached sign: ft  ft                                                                                                                                                                                                                                                                   |  |  |  |  |  |                                                                                                                                                                                                 |  |  |  |  |  |  |  |