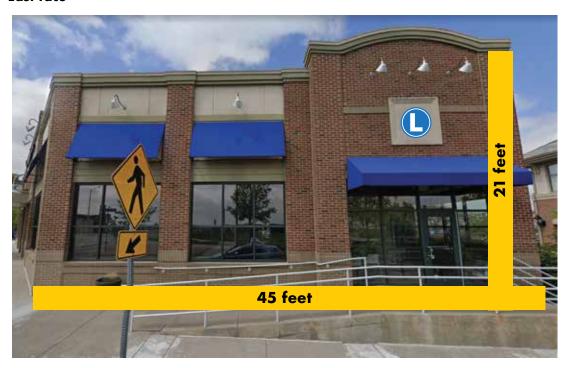

| SIGN PERMIT APPLICATION  Project Business Name: Lovell Insurance Group                                                                                                                                                                                                                                                                                                                                                                                                                                                                                                                                                                                                                                                                                                                                                                                                                                                                                                                                                                                                                                                                                                                                                                                                                                                                                                                                                                                                                                                                                                                                                                                                                                                                                                                                                                                                                                                                                                                                                                                                                                                         |                                                                                                                                                                                                                                                                                                                                                                                                                                                   |  |  |  |  |  |                                                                                                                                                                                                 |  |  |  |  |  |  |  |
|--------------------------------------------------------------------------------------------------------------------------------------------------------------------------------------------------------------------------------------------------------------------------------------------------------------------------------------------------------------------------------------------------------------------------------------------------------------------------------------------------------------------------------------------------------------------------------------------------------------------------------------------------------------------------------------------------------------------------------------------------------------------------------------------------------------------------------------------------------------------------------------------------------------------------------------------------------------------------------------------------------------------------------------------------------------------------------------------------------------------------------------------------------------------------------------------------------------------------------------------------------------------------------------------------------------------------------------------------------------------------------------------------------------------------------------------------------------------------------------------------------------------------------------------------------------------------------------------------------------------------------------------------------------------------------------------------------------------------------------------------------------------------------------------------------------------------------------------------------------------------------------------------------------------------------------------------------------------------------------------------------------------------------------------------------------------------------------------------------------------------------|---------------------------------------------------------------------------------------------------------------------------------------------------------------------------------------------------------------------------------------------------------------------------------------------------------------------------------------------------------------------------------------------------------------------------------------------------|--|--|--|--|--|-------------------------------------------------------------------------------------------------------------------------------------------------------------------------------------------------|--|--|--|--|--|--|--|
|                                                                                                                                                                                                                                                                                                                                                                                                                                                                                                                                                                                                                                                                                                                                                                                                                                                                                                                                                                                                                                                                                                                                                                                                                                                                                                                                                                                                                                                                                                                                                                                                                                                                                                                                                                                                                                                                                                                                                                                                                                                                                                                                |                                                                                                                                                                                                                                                                                                                                                                                                                                                   |  |  |  |  |  | Project Address/Location: 340 SW Longview Blvd, Lee's Summit, MO 64081  Applicant: Fossil Forge  Applicant's Address: 317 B SE Main Street LS MO 64063  Applicant's Phone & Fax #: 816-785-3280 |  |  |  |  |  |  |  |
| Applicant's Email Address: fossilforge@gmail.com                                                                                                                                                                                                                                                                                                                                                                                                                                                                                                                                                                                                                                                                                                                                                                                                                                                                                                                                                                                                                                                                                                                                                                                                                                                                                                                                                                                                                                                                                                                                                                                                                                                                                                                                                                                                                                                                                                                                                                                                                                                                               |                                                                                                                                                                                                                                                                                                                                                                                                                                                   |  |  |  |  |  |                                                                                                                                                                                                 |  |  |  |  |  |  |  |
| Type of Sign: Check only one                                                                                                                                                                                                                                                                                                                                                                                                                                                                                                                                                                                                                                                                                                                                                                                                                                                                                                                                                                                                                                                                                                                                                                                                                                                                                                                                                                                                                                                                                                                                                                                                                                                                                                                                                                                                                                                                                                                                                                                                                                                                                                   |                                                                                                                                                                                                                                                                                                                                                                                                                                                   |  |  |  |  |  |                                                                                                                                                                                                 |  |  |  |  |  |  |  |
| Wall Sign (\$100)                                                                                                                                                                                                                                                                                                                                                                                                                                                                                                                                                                                                                                                                                                                                                                                                                                                                                                                                                                                                                                                                                                                                                                                                                                                                                                                                                                                                                                                                                                                                                                                                                                                                                                                                                                                                                                                                                                                                                                                                                                                                                                              | ☐ Monument/Detached Sign (\$100)                                                                                                                                                                                                                                                                                                                                                                                                                  |  |  |  |  |  |                                                                                                                                                                                                 |  |  |  |  |  |  |  |
| Temporary Sign (\$50)                                                                                                                                                                                                                                                                                                                                                                                                                                                                                                                                                                                                                                                                                                                                                                                                                                                                                                                                                                                                                                                                                                                                                                                                                                                                                                                                                                                                                                                                                                                                                                                                                                                                                                                                                                                                                                                                                                                                                                                                                                                                                                          | ☐ Directional Sign (\$50)                                                                                                                                                                                                                                                                                                                                                                                                                         |  |  |  |  |  |                                                                                                                                                                                                 |  |  |  |  |  |  |  |
| Illumination: Specify whether the                                                                                                                                                                                                                                                                                                                                                                                                                                                                                                                                                                                                                                                                                                                                                                                                                                                                                                                                                                                                                                                                                                                                                                                                                                                                                                                                                                                                                                                                                                                                                                                                                                                                                                                                                                                                                                                                                                                                                                                                                                                                                              | sign is illuminated                                                                                                                                                                                                                                                                                                                                                                                                                               |  |  |  |  |  |                                                                                                                                                                                                 |  |  |  |  |  |  |  |
| ☐ Illuminated *                                                                                                                                                                                                                                                                                                                                                                                                                                                                                                                                                                                                                                                                                                                                                                                                                                                                                                                                                                                                                                                                                                                                                                                                                                                                                                                                                                                                                                                                                                                                                                                                                                                                                                                                                                                                                                                                                                                                                                                                                                                                                                                | Non-Illuminated                                                                                                                                                                                                                                                                                                                                                                                                                                   |  |  |  |  |  |                                                                                                                                                                                                 |  |  |  |  |  |  |  |
|                                                                                                                                                                                                                                                                                                                                                                                                                                                                                                                                                                                                                                                                                                                                                                                                                                                                                                                                                                                                                                                                                                                                                                                                                                                                                                                                                                                                                                                                                                                                                                                                                                                                                                                                                                                                                                                                                                                                                                                                                                                                                                                                | CTOR MUST OBTAIN ELECTRICAL PERMIT PRIOR TO                                                                                                                                                                                                                                                                                                                                                                                                       |  |  |  |  |  |                                                                                                                                                                                                 |  |  |  |  |  |  |  |
|                                                                                                                                                                                                                                                                                                                                                                                                                                                                                                                                                                                                                                                                                                                                                                                                                                                                                                                                                                                                                                                                                                                                                                                                                                                                                                                                                                                                                                                                                                                                                                                                                                                                                                                                                                                                                                                                                                                                                                                                                                                                                                                                | NG INTERNAL LIGHTS OR OTHER ELECTRICAL DEVICES OR ABEL CERTIFYING IT AS BEING APPROVED BY THE NC.                                                                                                                                                                                                                                                                                                                                                 |  |  |  |  |  |                                                                                                                                                                                                 |  |  |  |  |  |  |  |
| CIRCUITS SHALL DISPLAY A LA<br>UNDERWRITER'S LABORATORIES, IN                                                                                                                                                                                                                                                                                                                                                                                                                                                                                                                                                                                                                                                                                                                                                                                                                                                                                                                                                                                                                                                                                                                                                                                                                                                                                                                                                                                                                                                                                                                                                                                                                                                                                                                                                                                                                                                                                                                                                                                                                                                                  | ABEL CERTIFYING IT AS BEING APPROVED BY THE                                                                                                                                                                                                                                                                                                                                                                                                       |  |  |  |  |  |                                                                                                                                                                                                 |  |  |  |  |  |  |  |
| CIRCUITS SHALL DISPLAY A LA UNDERWRITER'S LABORATORIES, IN Sign Dimensions and Setbacks for                                                                                                                                                                                                                                                                                                                                                                                                                                                                                                                                                                                                                                                                                                                                                                                                                                                                                                                                                                                                                                                                                                                                                                                                                                                                                                                                                                                                                                                                                                                                                                                                                                                                                                                                                                                                                                                                                                                                                                                                                                    | ABEL CERTIFYING IT AS BEING APPROVED BY THE NC.  or Wall and Monument/Detached Signs                                                                                                                                                                                                                                                                                                                                                              |  |  |  |  |  |                                                                                                                                                                                                 |  |  |  |  |  |  |  |
| CIRCUITS SHALL DISPLAY A LA UNDERWRITER'S LABORATORIES, IN Sign Dimensions and Setbacks for Height of sign: ft (X) Wide                                                                                                                                                                                                                                                                                                                                                                                                                                                                                                                                                                                                                                                                                                                                                                                                                                                                                                                                                                                                                                                                                                                                                                                                                                                                                                                                                                                                                                                                                                                                                                                                                                                                                                                                                                                                                                                                                                                                                                                                        | ABEL CERTIFYING IT AS BEING APPROVED BY THE NC.  or Wall and Monument/Detached Signs                                                                                                                                                                                                                                                                                                                                                              |  |  |  |  |  |                                                                                                                                                                                                 |  |  |  |  |  |  |  |
| CIRCUITS SHALL DISPLAY A LA UNDERWRITER'S LABORATORIES, IN Sign Dimensions and Setbacks for Height of sign: ft (X) Wide                                                                                                                                                                                                                                                                                                                                                                                                                                                                                                                                                                                                                                                                                                                                                                                                                                                                                                                                                                                                                                                                                                                                                                                                                                                                                                                                                                                                                                                                                                                                                                                                                                                                                                                                                                                                                                                                                                                                                                                                        | ABEL CERTIFYING IT AS BEING APPROVED BY THE NC.  or Wall and Monument/Detached Signs  dth of sign: ft (=) Area of sign: 9                                                                                                                                                                                                                                                                                                                         |  |  |  |  |  |                                                                                                                                                                                                 |  |  |  |  |  |  |  |
| CIRCUITS SHALL DISPLAY A LA UNDERWRITER'S LABORATORIES, IN Sign Dimensions and Setbacks for Height of sign:3 ft (X) Wide Area of building façade/wall:945                                                                                                                                                                                                                                                                                                                                                                                                                                                                                                                                                                                                                                                                                                                                                                                                                                                                                                                                                                                                                                                                                                                                                                                                                                                                                                                                                                                                                                                                                                                                                                                                                                                                                                                                                                                                                                                                                                                                                                      | ABEL CERTIFYING IT AS BEING APPROVED BY THE NC.  Per Wall and Monument/Detached Signs  dth of sign: ft (=) Area of sign: 9 sq ft  ea sq ft Total height of detached sign: ft  ft rear property line: ft                                                                                                                                                                                                                                           |  |  |  |  |  |                                                                                                                                                                                                 |  |  |  |  |  |  |  |
| CIRCUITS SHALL DISPLAY A LA UNDERWRITER'S LABORATORIES, IN Sign Dimensions and Setbacks for Height of sign: 3 ft (X) Wide Area of building façade/wall: 945  Setbacks: front property line: side property line: The applicant understands that this permit is plans and specifications. All rights and private in the specifications of the specifications of the specifications of the specifications of the specifications.                                                                                                                                                                                                                                                                                                                                                                                                                                                                                                                                                                                                                                                                                                                                                                                                                                                                                                                                                                                                                                                                                                                                                                                                                                                                                                                                                                                                                                                                                                                                                                                                                                                                                                  | ABEL CERTIFYING IT AS BEING APPROVED BY THE NC.  Per Wall and Monument/Detached Signs  dth of sign: ft (=) Area of sign: 9 sq ft  ea sq ft Total height of detached sign: ft  ft rear property line: ft                                                                                                                                                                                                                                           |  |  |  |  |  |                                                                                                                                                                                                 |  |  |  |  |  |  |  |
| CIRCUITS SHALL DISPLAY A LA UNDERWRITER'S LABORATORIES, IN Sign Dimensions and Setbacks for Height of sign: 3 ft (X) Wide Area of building façade/wall: 945  Setbacks: front property line: side property line: The applicant understands that this permit is plans and specifications. All rights and private in the specifications of the specifications of the specifications of the specifications of the specifications.                                                                                                                                                                                                                                                                                                                                                                                                                                                                                                                                                                                                                                                                                                                                                                                                                                                                                                                                                                                                                                                                                                                                                                                                                                                                                                                                                                                                                                                                                                                                                                                                                                                                                                  | ABEL CERTIFYING IT AS BEING APPROVED BY THE NC.  For Wall and Monument/Detached Signs  Goth of sign: ft (=) Area of sign: 9 sq ft  For ear property line: ft  Goth of sign: ft                                                                                                                                                                                                                                                                    |  |  |  |  |  |                                                                                                                                                                                                 |  |  |  |  |  |  |  |
| CIRCUITS SHALL DISPLAY A LA UNDERWRITER'S LABORATORIES, IN Sign Dimensions and Setbacks for Height of sign: 3 ft (X) Wide Area of building façade/wall: 945  Setbacks: front property line: side property line: The applicant understands that this permit is plans and specifications. All rights and private thereto, are merely licenses revocable at any property line is the set of the set                                   | ABEL CERTIFYING IT AS BEING APPROVED BY THE NC.  or Wall and Monument/Detached Signs  dth of sign: ft (=) Area of sign: 9 sq ft  ea sq ft Total height of detached sign: ft  ft rear property line: ft  ft side property line: ft  is issued only for work described here in and included in accompanying evileges acquired under the provisions of this Ordinance, or any application y time by the Director of Development Services Department. |  |  |  |  |  |                                                                                                                                                                                                 |  |  |  |  |  |  |  |
| CIRCUITS SHALL DISPLAY A LA UNDERWRITER'S LABORATORIES, IN Sign Dimensions and Setbacks for Height of sign:3ft (X) Wick Area of building façade/wall:945  Setbacks: front property line: side property line: The applicant understands that this permit is plans and specifications. All rights and private thereto, are merely licenses revocable at any                                                                                                                                                                                                                                                                                                                                                                                                                                                                                                                                                                                                                                                                                                                                                                                                                                                                                                                                                                                                                                                                                                                                                                                                                                                                                                                                                                                                                                                                                                                                                                                                                                                                                                                                                                      | ABEL CERTIFYING IT AS BEING APPROVED BY THE NC.  or Wall and Monument/Detached Signs  odth of sign: 3                                                                                                                                                                                                                                                                                                                                             |  |  |  |  |  |                                                                                                                                                                                                 |  |  |  |  |  |  |  |
| CIRCUITS SHALL DISPLAY A LA UNDERWRITER'S LABORATORIES, IN Sign Dimensions and Setbacks for Height of sign:3ft (X) Wide Area of building façade/wall:945  Setbacks: front property line:  Side property line:  The applicant understands that this permit is plans and specifications. All rights and private thereto, are merely licenses revocable at any Signature of Applicant                                                                                                                                                                                                                                                                                                                                                                                                                                                                                                                                                                                                                                                                                                                                                                                                                                                                                                                                                                                                                                                                                                                                                                                                                                                                                                                                                                                                                                                                                                                                                                                                                                                                                                                                             | ABEL CERTIFYING IT AS BEING APPROVED BY THE NC.  or Wall and Monument/Detached Signs  odth of sign: 3                                                                                                                                                                                                                                                                                                                                             |  |  |  |  |  |                                                                                                                                                                                                 |  |  |  |  |  |  |  |
| CIRCUITS SHALL DISPLAY A LA UNDERWRITER'S LABORATORIES, IN Sign Dimensions and Setbacks for Height of sign:3ft (X) Wide Area of building façade/wall:945  Setbacks: front property line:  Side property line:  The applicant understands that this permit is plans and specifications. All rights and private thereto, are merely licenses revocable at any Signature of Applicant  For City use only, do not write below the                                                                                                                                                                                                                                                                                                                                                                                                                                                                                                                                                                                                                                                                                                                                                                                                                                                                                                                                                                                                                                                                                                                                                                                                                                                                                                                                                                                                                                                                                                                                                                                                                                                                                                  | ABEL CERTIFYING IT AS BEING APPROVED BY THE NC.  or Wall and Monument/Detached Signs  dth of sign:3 ft (=) Area of sign:9 sq ft  ea sq ft Total height of detached sign: ft  ft                                                                                                                                                                                                                                                                   |  |  |  |  |  |                                                                                                                                                                                                 |  |  |  |  |  |  |  |
| CIRCUITS SHALL DISPLAY A LA UNDERWRITER'S LABORATORIES, IN Sign Dimensions and Setbacks for Height of sign: 3 ft (X) Wide Area of building façade/wall: 945  Setbacks: front property line: side property line | ABEL CERTIFYING IT AS BEING APPROVED BY THE NC.  or Wall and Monument/Detached Signs  dth of sign:                                                                                                                                                                                                                                                                                                                                                |  |  |  |  |  |                                                                                                                                                                                                 |  |  |  |  |  |  |  |
| CIRCUITS SHALL DISPLAY A LA UNDERWRITER'S LABORATORIES, IN Sign Dimensions and Setbacks for Height of sign: 3 ft (X) Wide Area of building façade/wall: 945  Setbacks: front property line: side property line | ABEL CERTIFYING IT AS BEING APPROVED BY THE NC.  or Wall and Monument/Detached Signs  dth of sign:3 ft (=) Area of sign:9 sq ft  ea sq ft Total height of detached sign: ft  ft                                                                                                                                                                                                                                                                   |  |  |  |  |  |                                                                                                                                                                                                 |  |  |  |  |  |  |  |