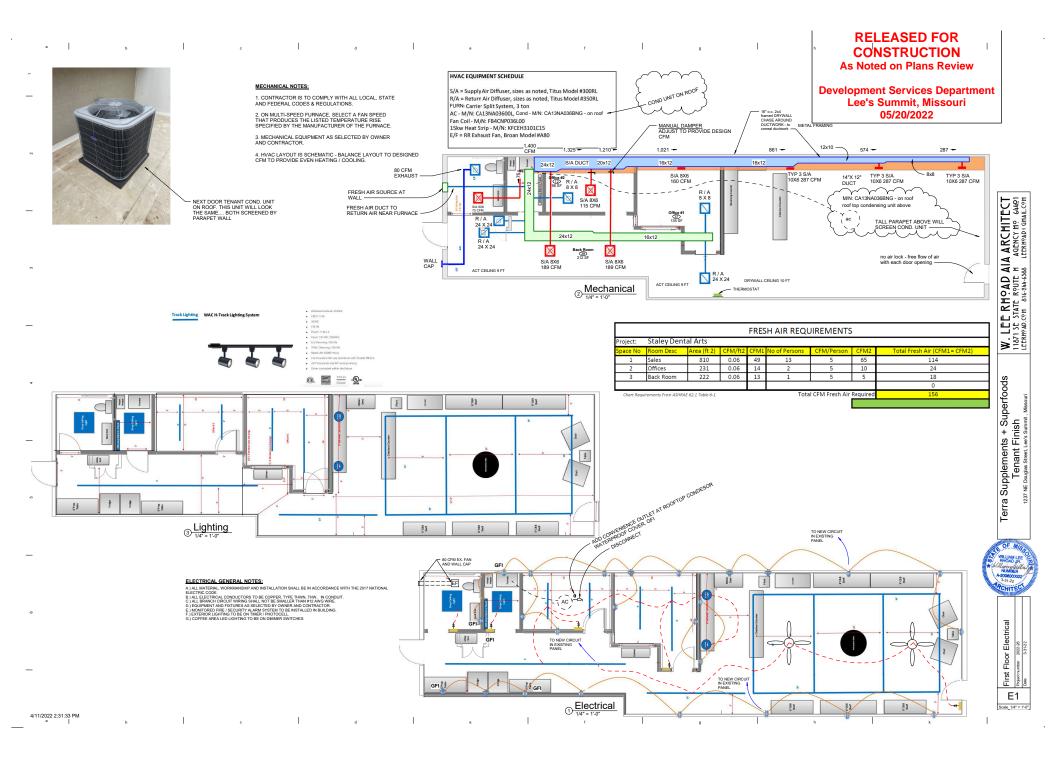

FLOOR PLAN A-1
REFLECTED CEILING PLAN
ELECTRIC LIGHTING PLAN E-1
ELECTRIC POWER PLAN
HVAC PLAN

PROJECT TEAM DIAMOND CONTF 4224 NE PORT DF LEE'S SUMMIT, N

2X2 ACT CEILING 9 FT CEILING HEIGHT ② Floor Plan Reflected Ceiling