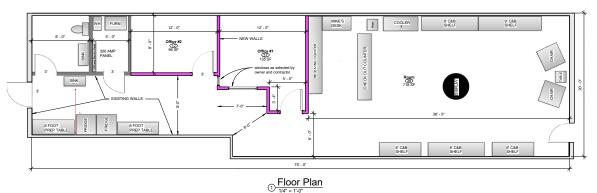

VACANT LEASE SPACE BUSINESS OCCUPANCY MERCANTILE

NO. OF STORIES TOTAL AREA SQ. FEET 1380 OCCUPANT LOAD EGRESS EXITS REQUIRED EXITS PROVIDED

TENANT FINISH PLANS IN EXISTING SHELL BUILDING SPACE

CONSTRUCT PARTITION WALLS TO 12' OR 13' AFF - FRAMED/DRYWALLED SET PLUMBING FIXTURES IN EXISTING RESTROOM PLUMBING INSTALL HYAC UNIT AND DUCTWORK TO PROVIDE HEATING/COOLING TO SPACE INSTALL GYP BOARO CEILING OR ACT CEILING INSTALL GTP BOARD CEILING OR ACT CE COMPLETE FLOORING AND PAINTING FINISHES
INSTALL WALL FIXTURES AND FLOOR FIXTURES FOR RETAIL SPACE

FLOOR PLAN A-1
REFLECTED CEILING PLAN
ELECTRIC LIGHTING PLAN E-1
ELECTRIC POWER PLAN
HVAC PLAN

PROJECT TEAM DIAMOND CONTF 4224 NE PORT DF LEE'S SUMMIT, N

2X2 ACT CEILING 9 FT CEILING HEIGHT ② Floor Plan Reflected Ceiling

## NEW WALL SECTION

EXISTING WOOD RAFTERS WOODTRACK TO EXISTING ROOF DECK, SEE TYPICAL DETAIL SUSPENDED ACOUSTICAL CEILING --- 5/8" GYPS IIM BOARD DRYWALL FACH SIDE BOTTOM TRACK WITH POWER ACTUATED EASTENERS

-1

2918 IBC

Floor Plan

Α1

Scale\_1/4" = 1'-0"

3/24/2022 3:32:10 PM

W.LFFRHOAD AIA ARCHITECT 11871 SF STATE ROUTE H AGENCY M9 644691 LEERHOAD.COM 61244-6388 LEERHOAD! GHAIL.COM

Terra Supplements + Superfoods Tenant Finish 1237 NE Douglas Street, Lee's Summt, Missouri