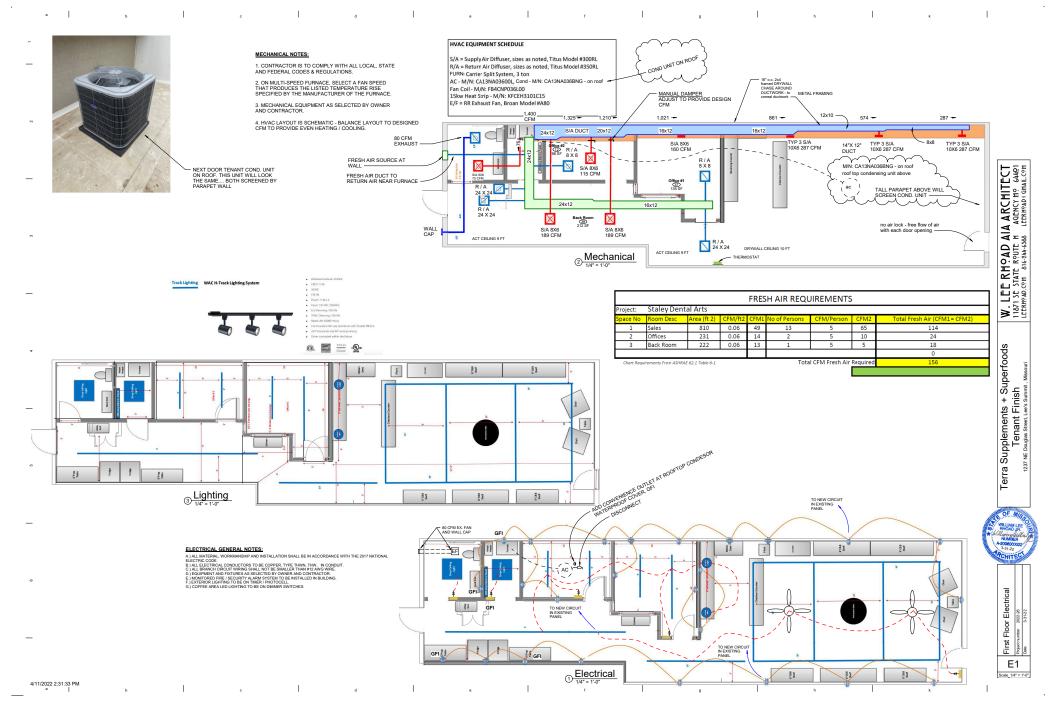

## NEW WALL SECTION EXISTING WOOD RAFTERS WOODTRACK TO EXISTING ROOF DECK, SEE TYPICAL DETAIL SUSPENDED ACOUSTICAL CEILING -WALL TYPE 4" WOOD STUDS AT 16" OC -BOTTOM TRACK WITH POWER ACTUATED FASTENERS 4" BLACK VINYL BASE BOTH SIDES