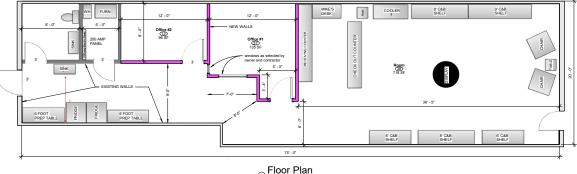

ON WALLS TO 2.0° R.3.4F - FRAMED/DRYWALLD
STF PLUMBING FROUDES IN DOSTRIGH RESTOOM PLUMBING
INSTALL HAVE UNITAD DUCTOVER TO POYOUR EATHING/COOLING TO SPACE
INSTALL OF BOARD CELLING ON ACT CELLING
INSTALL OF BOARD CELLING ON ACT CELLING
INSTALL OF BOARD CELLING ON ACT CELLING
INSTALL ALL IN EVENTIME OR PETOTE
COMMETE FLOORING AND PANTING FIRMSHS
INSTALL WALL PROTIES AND PLOOD FROUDES FOR RETAIL SPACE

FLOOR PLAN A-1
REFLECTED CEILING PLAN
ELECTRIC LIGHTING PLAN E-1
ELECTRIC POWER PLAN
HVAC PLAN DIAMOND CONTF 4224 NE PORT DF LEE'S SUMMIT, N



## NEW WALL SECTION EXISTING WOOD RAFTERS WOODTRACK TO EXISTING ROOF DECK, SEE TYPICAL DETAIL SUSPENDED ACOUSTICAL CEILING -WALL TYPE 4" WOOD STUDS AT 16" OC -BOTTOM TRACK WITH POWER ACTUATED FASTENERS 4" BLACK VINYL BASE BOTH SIDES

le le le l'I glb



2918 IBC

3/24/2022 3:32:10 PM

① Floor Plan

- 1