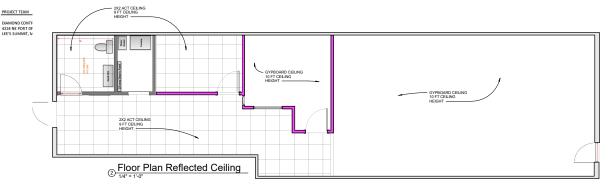

TENANT FINISH PLANS IN EXISTING SHELL BUILDING SPACE

CONSTRUCT PARTITION WALLS TO 2.0° R.3.4F - FRAMED/DRYWALLD
STF PLUMBING FROUDES IN DOSTRIGH RESTOOM PLUMBING
INSTALL HAVE UNITAD DUCTOVER TO POYOUR EATHING/COOLING TO SPACE
INSTALL OF BOARD CELLING ON ACT CELLING
INSTALL OF BOARD CELLING ON ACT CELLING
INSTALL OF BOARD CELLING ON ACT CELLING
INSTALL ALL IN EVENTIME OR PETOTE
COMMETE FLOORING AND PANTING FIRMSHS
INSTALL WALL PROTIES AND PLOOD FROUDES FOR RETAIL SPACE

FLOOR PLAN A-1
REFLECTED CEILING PLAN
ELECTRIC LIGHTING PLAN E-1
ELECTRIC POWER PLAN
HVAC PLAN DIAMOND CONTF 4224 NE PORT DF LEE'S SUMMIT, N