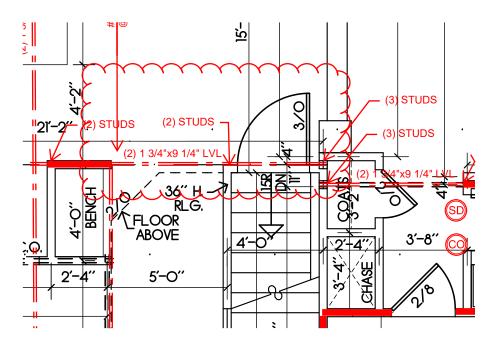

The framer has installed a (2) 1 3/4"X9 1/2" LVL between the Entry and Breakfast room instead of the planned W8X13 steel beam. After reviewing the code loading and spans our firm recommends approval of this alternate framing item as shown below.