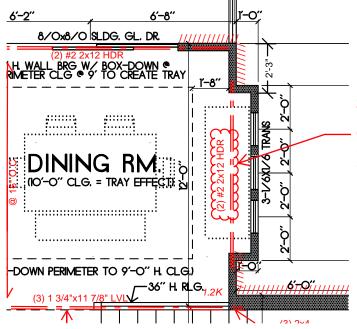

## FRAMING ADDENDUM

5/11/2022

SAB HOMES

RE: BAROLO PLAN (MO147) 4737 NE JAMESTOWN DR LEE'S SUMMIT, MO

- Rear dining CSPF not framed per plan. Headers not corner to corner and siding is not nailed per CSPF wall detail.

2X12 HEADER REQUIRED FOR LOAD TRANSFER CSPF OMITTED BASED ON SHEATHING CALCULATION REQ SHEET S-2.0

We appreciate the opportunity to be of service to you on this project. If you have any questions regarding this report, please contact us.