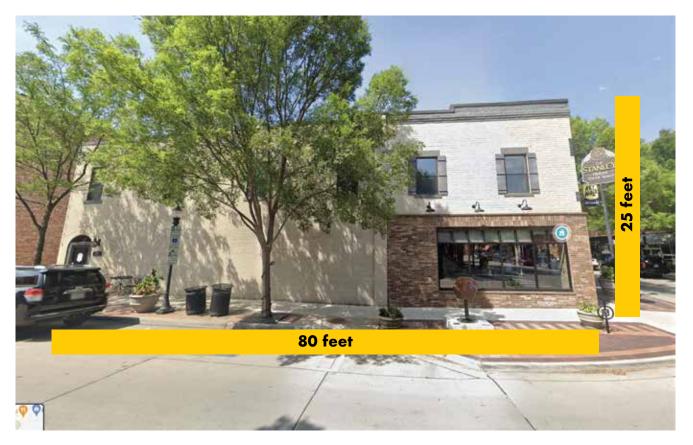

#### **FACADE DIMENSIONS**

Total sq. feet (both facades): 2,600

NORTH FACADE Total sq. feet: 600

EAST FACADE Total sq. feet: 2,000