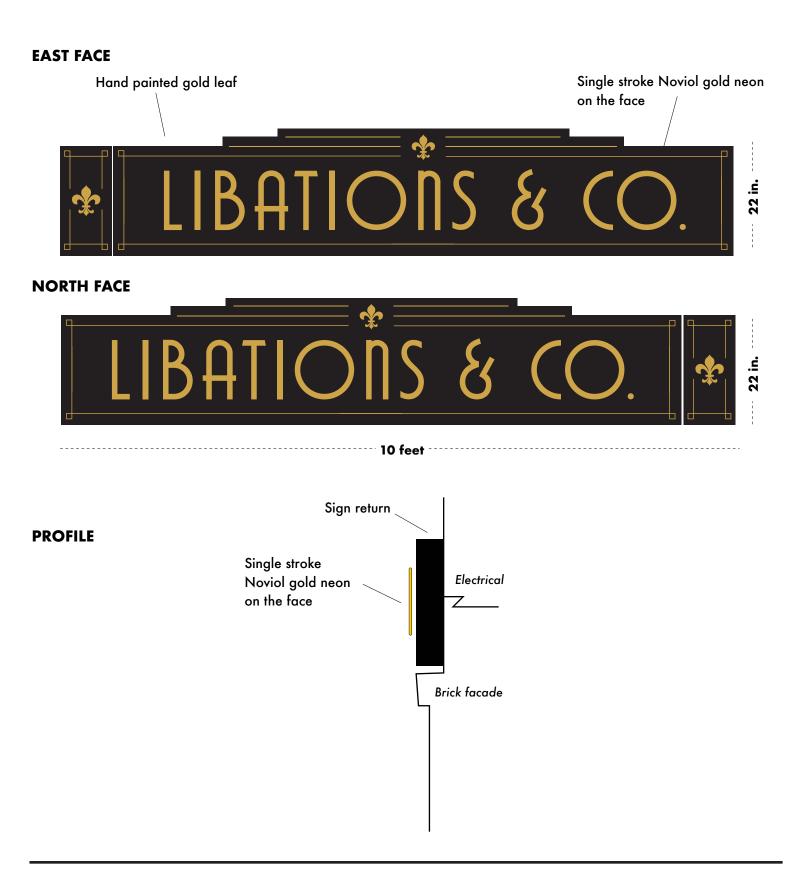

后母 2022 day of Dated this en Enwishiz UC Signature of Landlord of Property Owner Horingh co1

Printed Name

Revised February 2014

EXTERIOR PRIMARY WALL SIGN: All-aluminum construction. Sign face and can powdercoated satin black. Gold leaf for lettering. Noviol Gold neon glass on 'Libations & Co. letters.