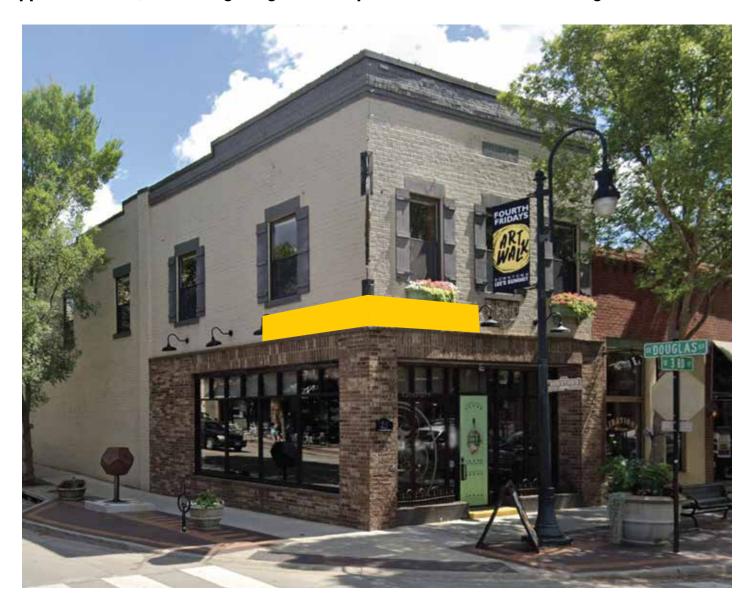

|



who being Comes now (landlord or property owner duly sworn upon his/her oath, does state that he/she is the landlord or property owner that has given permission to the applicant to place signage at: (location address)

后母 2022 day of Dated this en Enwishiz UC Signature of Landlord of Property Owner Horingh co1

Printed Name

Revised February 2014

EXTERIOR PRIMARY WALL SIGN: All-aluminum construction. Sign face and can powdercoated satin black. Gold leaf for lettering. Noviol Gold neon glass on 'Libations & Co. letters.



Approx. location/scale of sign. Sign will wrap around corner of the building.



#### **FACADE DIMENSIONS**

Total sq. feet (both facades): 2,600

NORTH FACADE Total sq. feet: 600



EAST FACADE Total sq. feet: 2,000



### **ADDRESS LOCATION: 25 SE Third Street**