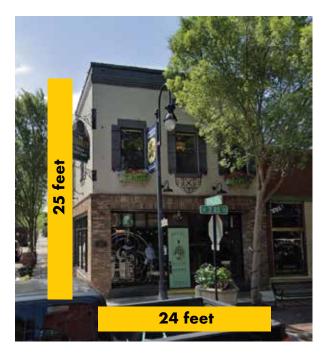

#### **FACADE DIMENSIONS**

Total sq. feet (both facades): 2,600

NORTH FACADE Total sq. feet: 600

EAST FACADE Total sq. feet: 2,000