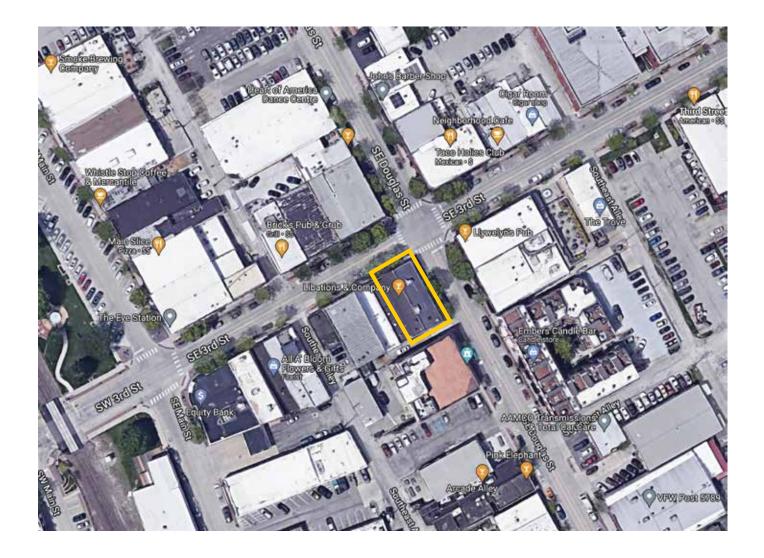

Approx. location/scale of sign. Sign will wrap around corner of the building.

### **ADDRESS LOCATION: 25 SE Third Street**