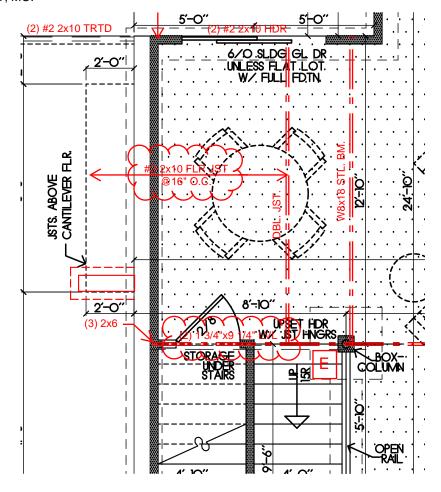

## FRAMING ADDENDUM

5/4/2022

SAB HOMES

RE: STRATOGA EXP. (HF43) 2023 WHEATFIELD CT LEE'S SUMMIT, MO.

This report has been prepared for the exclusive use of our client for specific application to the project discussed and has been prepared in accordance with generally accepted engineering practices. No warranties, either express or implied, are intended or made.