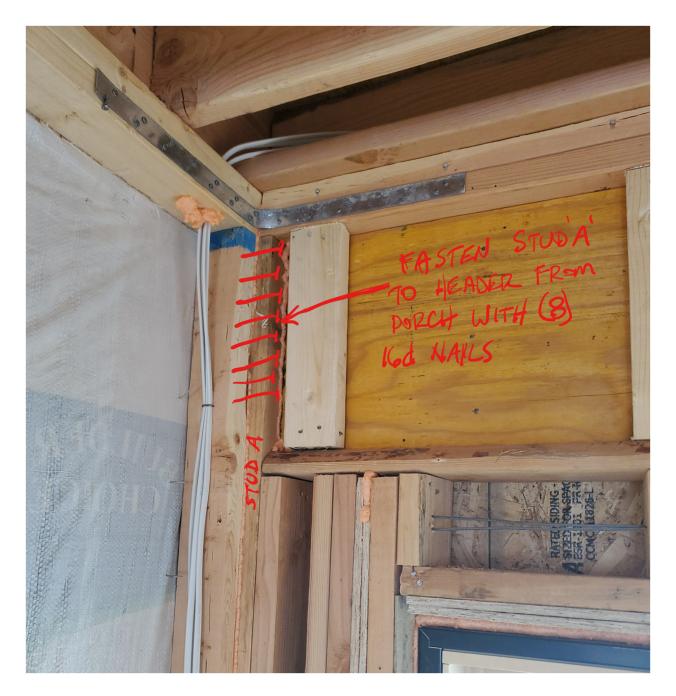

- See detail 10/S3.2 to left of slider. Detail 10/S3.2 refers to a method of tying the deck cover beam to the house. An alternative to this detail is to provide a connection to an adjacent king stud that keeps the beam from pulling away from the house. This has been noted and sketched on the following two pages. The adjacent king stud should be fastened to the deck cover beam with (8) 16d nails.
- Address rafters to top plate in master bedroom. To create a continuous load path from the rafter to the wall top plate, the wall top plate shall be connected to the ceiling joists with Simpson SDWC15600 screws and the ceiling joists shall be fastened to the rafters with 7/16" plywood strips nailed to each with (2) 8d nails. A detail and a sketch of this can be found in the following pages of this report.