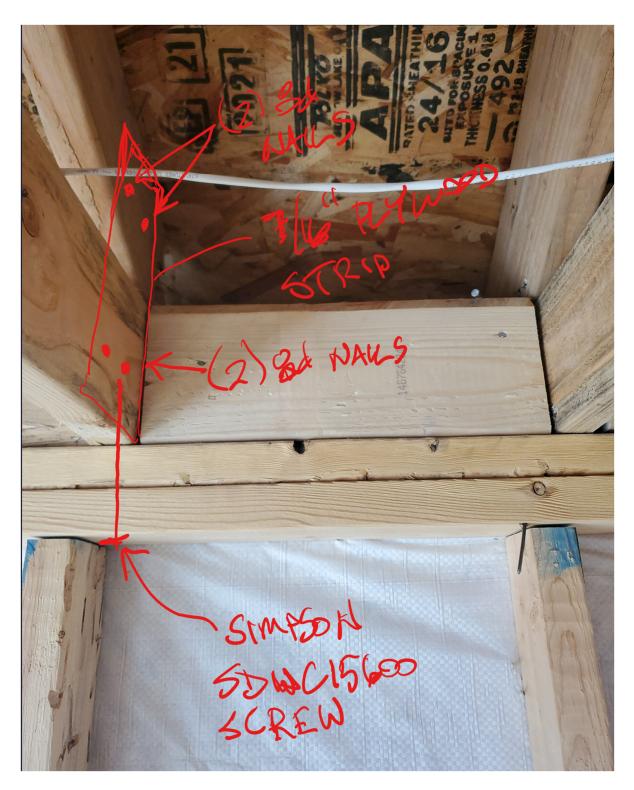

- See detail 10/S3.2 to left of slider. Detail 10/S3.2 refers to a method of tying the deck cover beam to the house. An alternative to this detail is to provide a connection to an adjacent king stud that keeps the beam from pulling away from the house. This has been noted and sketched on the following two pages. The adjacent king stud should be fastened to the deck cover beam with (8) 16d nails.
- Address rafters to top plate in master bedroom. To create a continuous load path from the rafter to the wall top plate, the wall top plate shall be connected to the ceiling joists with Simpson SDWC15600 screws and the ceiling joists shall be fastened to the rafters with 7/16" plywood strips nailed to each with (2) 8d nails. A detail and a sketch of this can be found in the following pages of this report.

2812 Hearthstone Place – Partial Main Floor plan

2812 Hearthstone Place - Partial Main Floor plan

| 12 HEARTH STONE DE<br>1/23/2022 |                                                               | ) V              |                                |                     |                                   |
|---------------------------------|---------------------------------------------------------------|------------------|--------------------------------|---------------------|-----------------------------------|
| DMH                             |                                                               | ENG              |                                | RIN                 | Professional and and Professional |
| CELLING JOIST                   | and patter                                                    | CONNECTO         | ON AT 1                        | 14ster              | BEDRO                             |
|                                 |                                                               |                  |                                |                     |                                   |
|                                 | · PA                                                          | - 10.2<br>- 10.2 |                                |                     |                                   |
|                                 |                                                               | HILD PLYLING J   | DAD W/(2<br>FAFTER<br>OIST (T) | ) 8d<br>Aus<br>(P.) |                                   |
|                                 |                                                               | CEILING<br>JOIST |                                |                     |                                   |
|                                 | BLOCKING                                                      |                  |                                |                     |                                   |
|                                 | SIMPSON SONC<br>UP THROUGH L<br>THROUGH BOTT<br>CELLING JOIST | JALL TOD PLA     | TE.                            |                     |                                   |
|                                 |                                                               |                  |                                |                     |                                   |