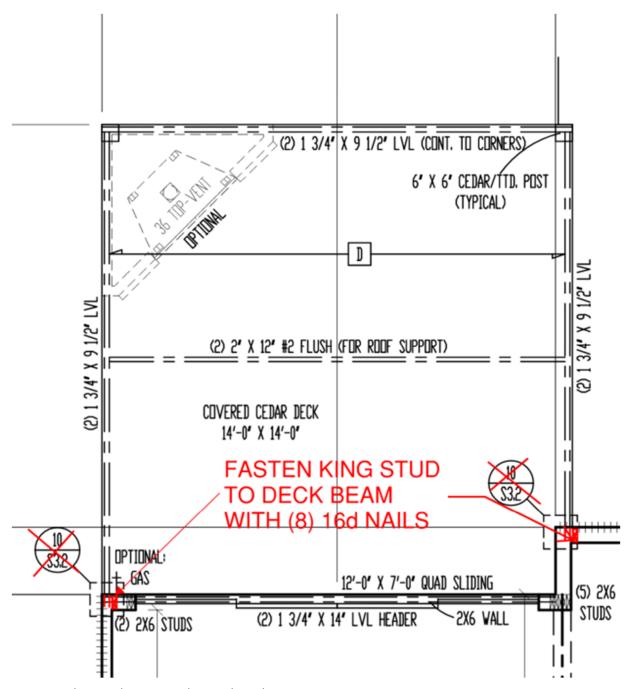

- See detail 10/S3.2 to left of slider. Detail 10/S3.2 refers to a method of tying the deck cover beam to the house. An alternative to this detail is to provide a connection to an adjacent king stud that keeps the beam from pulling away from the house. This has been noted and sketched on the following two pages. The adjacent king stud should be fastened to the deck cover beam with (8) 16d nails.
- Address rafters to top plate in master bedroom. To create a continuous load path from the rafter to the wall top plate, the wall top plate shall be connected to the ceiling joists with Simpson SDWC15600 screws and the ceiling joists shall be fastened to the rafters with 7/16" plywood strips nailed to each with (2) 8d nails. A detail and a sketch of this can be found in the following pages of this report.

2812 Hearthstone Place – Partial Main Floor plan

2812 Hearthstone Place - Partial Main Floor plan

| 12 HEARTH STONE DE<br>1/23/2022 |                                                               | ) V              |                                |                     |                                   |
|---------------------------------|---------------------------------------------------------------|------------------|--------------------------------|---------------------|-----------------------------------|
| DMH                             |                                                               | ENG              |                                | RIN                 | Professional and and Professional |
| CELLING JOIST                   | and patter                                                    | CONNECTO         | ON AT 1                        | 14ster              | BEDRO                             |
|                                 |                                                               |                  |                                |                     |                                   |
|                                 | · PA                                                          | - 10.2<br>- 10.2 |                                |                     |                                   |
|                                 |                                                               | HILD PLYLING J   | DAD W/(2<br>FAFTER<br>OIST (T) | ) 8d<br>Aus<br>(P.) |                                   |
|                                 |                                                               | CEILING<br>JOIST |                                |                     |                                   |
|                                 | BLOCKING                                                      |                  |                                |                     |                                   |
|                                 | SIMPSON SONC<br>UP THROUGH L<br>THROUGH BOTT<br>CELLING JOIST | JALL TOD PLA     | TE.                            |                     |                                   |
|                                 |                                                               |                  |                                |                     |                                   |