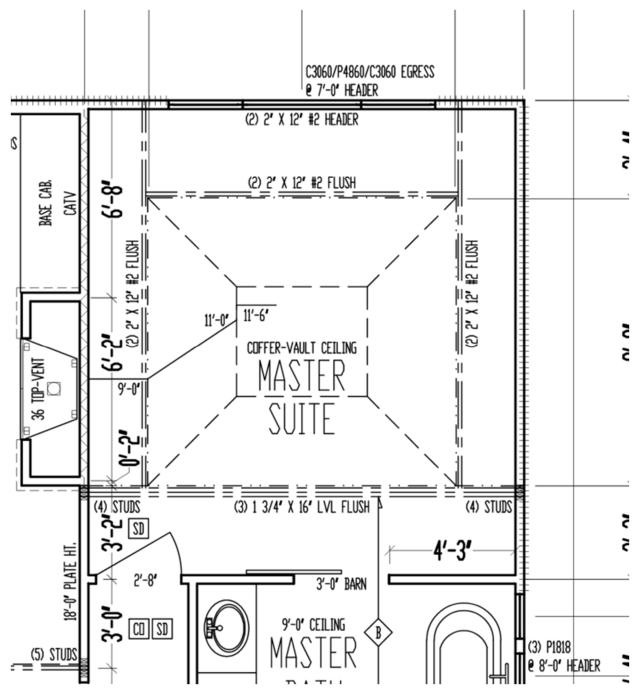

- See detail 10/S3.2 to left of slider. Detail 10/S3.2 refers to a method of tying the deck cover beam to the house. An alternative to this detail is to provide a connection to an adjacent king stud that keeps the beam from pulling away from the house. This has been noted and sketched on the following two pages. The adjacent king stud should be fastened to the deck cover beam with (8) 16d nails.
- Address rafters to top plate in master bedroom. To create a continuous load path from the rafter to the wall top plate, the wall top plate shall be connected to the ceiling joists with Simpson SDWC15600 screws and the ceiling joists shall be fastened to the rafters with 7/16" plywood strips nailed to each with (2) 8d nails. A detail and a sketch of this can be found in the following pages of this report.