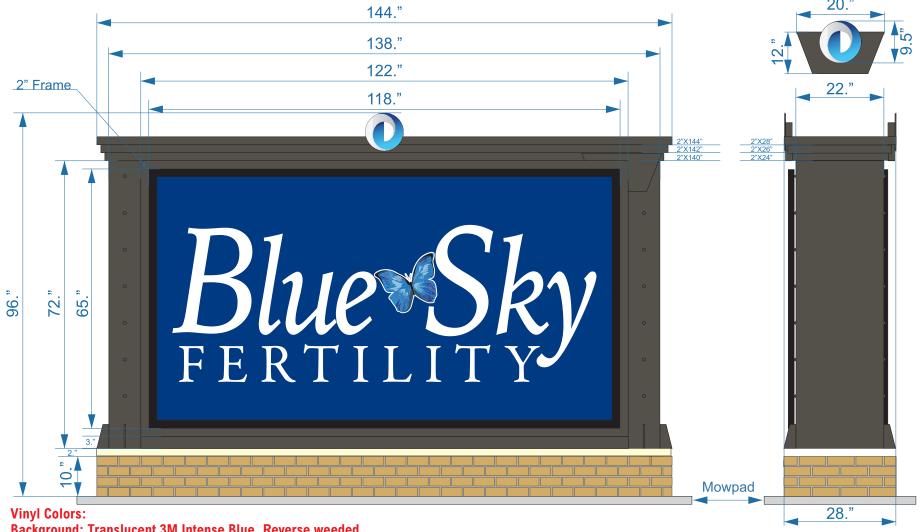

Background: Translucent 3M Intense Blue, Reverse weeded with digital printed Butterfly/Logo.

## **ILLUMINATED D/S MULTI-TENANT MONUMENT SIGN (EXTERIOR)**

## **NOTE: LOT 02 Monument**

**ELECTRICAL POWER (BY OTHERS)** TO BE RUN WITHIN 3 FT. OF SIGN INSTALL LOCATION BEFORE INSTALL CAN BEGIN.

- Qty: (1) One Total Double-sided Illuminated Monument sign.
- Welded Aluminum framework, with painted Alum. skins.
- Tenant Panels removable for Name changes.
- Main Tenant Cabinet painted BLACK.
- Illumination via Internally-mounted WHITE LED's, (Tenant Panels/ Logo are illuminated).
- Circular Logo: WHITE Acrylic Face w/ colored Vinyl, BLACK Trimcap, BLACK Returns.
- Wedge-shaped Decorative gussets: 1/2 Acrylic, painted SW 7048/Urban Bronze.
- Side columns/ Tiered Topper painted SW 7048/Urban Bronze.
- Keystone-shaped Aluminum box painted SW 7048/Urban Bronze.
- Decorative Buttons: 1" Dia. Plastic, painted SW 7048/Urban Bronze.
- Faux Brick/ Mortar Joints/ Capstone: Painted Faux HDU.