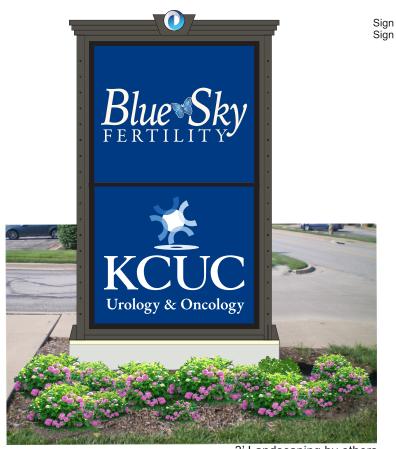

## ILLUMINATED D/S MULTI-TENANT MONUMENT SIGN (EXTERIOR)

- Welded Aluminum framework, with painted Alum. skins.
- Tenant Panels removable for Name changes.
- Main Tenant Cabinet painted BLACK.
- Illumination via Internally-mounted WHITE LED's, (Tenant Panels/ Logo are illuminated).
- Qty: (1) One Total Double-sided Illuminated Monument sign. Circular Logo: WHITE Acrylic Face w/ colored Vinyl, BLACK Trimcap, BLACK Returns.
  - Wedge-shaped Decorative gussets: 1/2 Acrylic, painted SW 7048 Urban Bronze.
  - Side columns/ Tiered Topper painted SW 7048 Urban Bronze.
  - Keystone-shaped Aluminum box painted SW 7048 Urban Bronze.
  - Decorative Buttons: 1" Dia. Plastic, painted SW 7048 Urban Bronze.

3' Landscaping by others

Background: Translucent 3M Intense Blue, Reverse weeded with digital printed Butterfly/Logo.

ELECTRICAL POWER (BY OTHERS) TO BE RUN WITHIN 3 FT. OF SIGN INSTALL LOCATION BEFORE INSTALL CAN BEGIN.