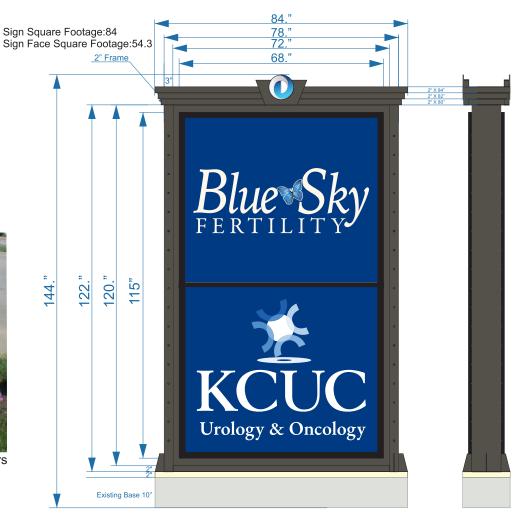

## ILLUMINATED D/S MULTI-TENANT MONUMENT SIGN (EXTERIOR)

- Welded Aluminum framework, with painted Alum. skins.
- Tenant Panels removable for Name changes.
- Main Tenant Cabinet painted BLACK.
- Illumination via Internally-mounted WHITE LED's, (Tenant Panels/ Logo are illuminated).
- Qty: (1) One Total Double-sided Illuminated Monument sign. Circular Logo: WHITE Acrylic Face w/ colored Vinyl, BLACK Trimcap, BLACK Returns.
  - Wedge-shaped Decorative gussets: 1/2 Acrylic, painted SW 7048 Urban Bronze.
  - Side columns/ Tiered Topper painted SW 7048 Urban Bronze.
  - Keystone-shaped Aluminum box painted SW 7048 Urban Bronze.
  - Decorative Buttons: 1" Dia. Plastic, painted SW 7048 Urban Bronze.

3' Landscaping by others

Background: Translucent 3M Intense Blue, Reverse weeded with digital printed Butterfly/Logo.

ELECTRICAL POWER (BY OTHERS) TO BE RUN WITHIN 3 FT. OF SIGN INSTALL LOCATION BEFORE INSTALL CAN BEGIN.

Brick/Mortar Joints/Capstome: Painted SW 7063 Nebulous White.

Drawing Prepared by:

Location: Streets of West Pryor Lee's Summit. MO

Filename:

Project #: Loc#

STREETS OF WEST PRYOR

Drawing Prepared for:

| Rev #:   | Req #: | Date    | Req by: | Drawn by: | Revision Description: Drawings are the exclusive property of Midwest Sign Company |              |            |
|----------|--------|---------|---------|-----------|-----------------------------------------------------------------------------------|--------------|------------|
| Original |        | 11/3/21 | JY      | RH        |                                                                                   |              |            |
|          | Rev 01 | 2/8/22  | JY      | RH        | Changed size of caps. Changed logo to new logo.                                   |              |            |
|          | Rev 02 | 2/10/22 | JY      | RH        | Changed color of sign and base                                                    |              |            |
|          | Rev 03 | 3/8/22  | JY      | RH        | Reduced sign to fit existing base                                                 | Approved By: | Date:      |
|          | Rev04  | 4/20/22 | JY      | RH        | Placed vinyl in tenant spaces                                                     |              |            |
|          | Rev05  | 4/22/22 | JY      | RH        | Outlined Butterfly to give a white illuminated outline around butterfly.          |              | <b>y</b> . |
|          |        |         |         |           |                                                                                   | ·            |            |