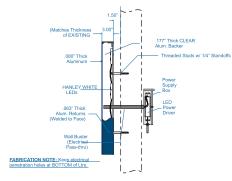

## **HALO-LIT LETTERS**

Install one set of flush-mounted channel letters to west elevation. The sign is constructed of aluminum and acrylic, with high output internal LEDs.

Copy reads "Blue Sky Fertility" w/ butterfuly logo.

## ELECTRICAL POWER (BY OTHERS) TO BE RUN WITHIN 3 FT. OF SIGN INSTALL LOCATION BEFORE INSTALL CAN BEGIN.

Drawing Prepared by:

Location: Project #:

Blue Sky Fertility
451 NW Murray
Loc #

Lee's Summit, MO Filename: