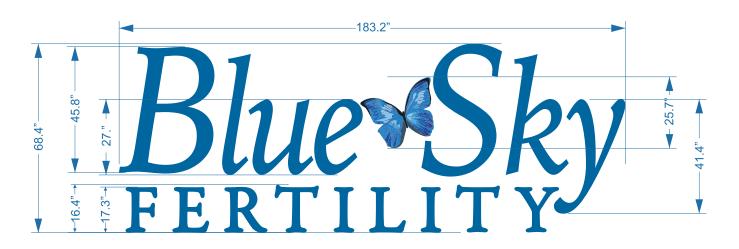

## **HALO-LIT LETTERS**

Install one set of flush-mounted channel letters to west elevation. The sign is constructed of aluminum and acrylic, with high output internal LEDs.

Copy reads "Blue Sky Fertility" w/ butterfuly logo.