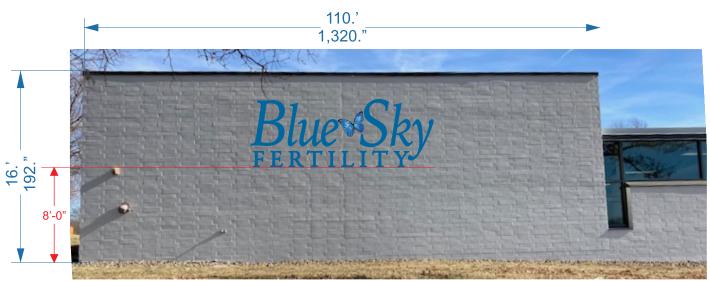

## West Elevation

## **HALO-LIT LETTERS**

Install one set of flush-mounted channel letters to west elevation. The sign is constructed of aluminum and acrylic, with high output internal LEDs.

Copy reads "Blue Sky Fertility" w/ butterfuly logo.

- = 87.02 sf, west elevation area
- = 1760 sf, sign is 4.9% of the elevation area.