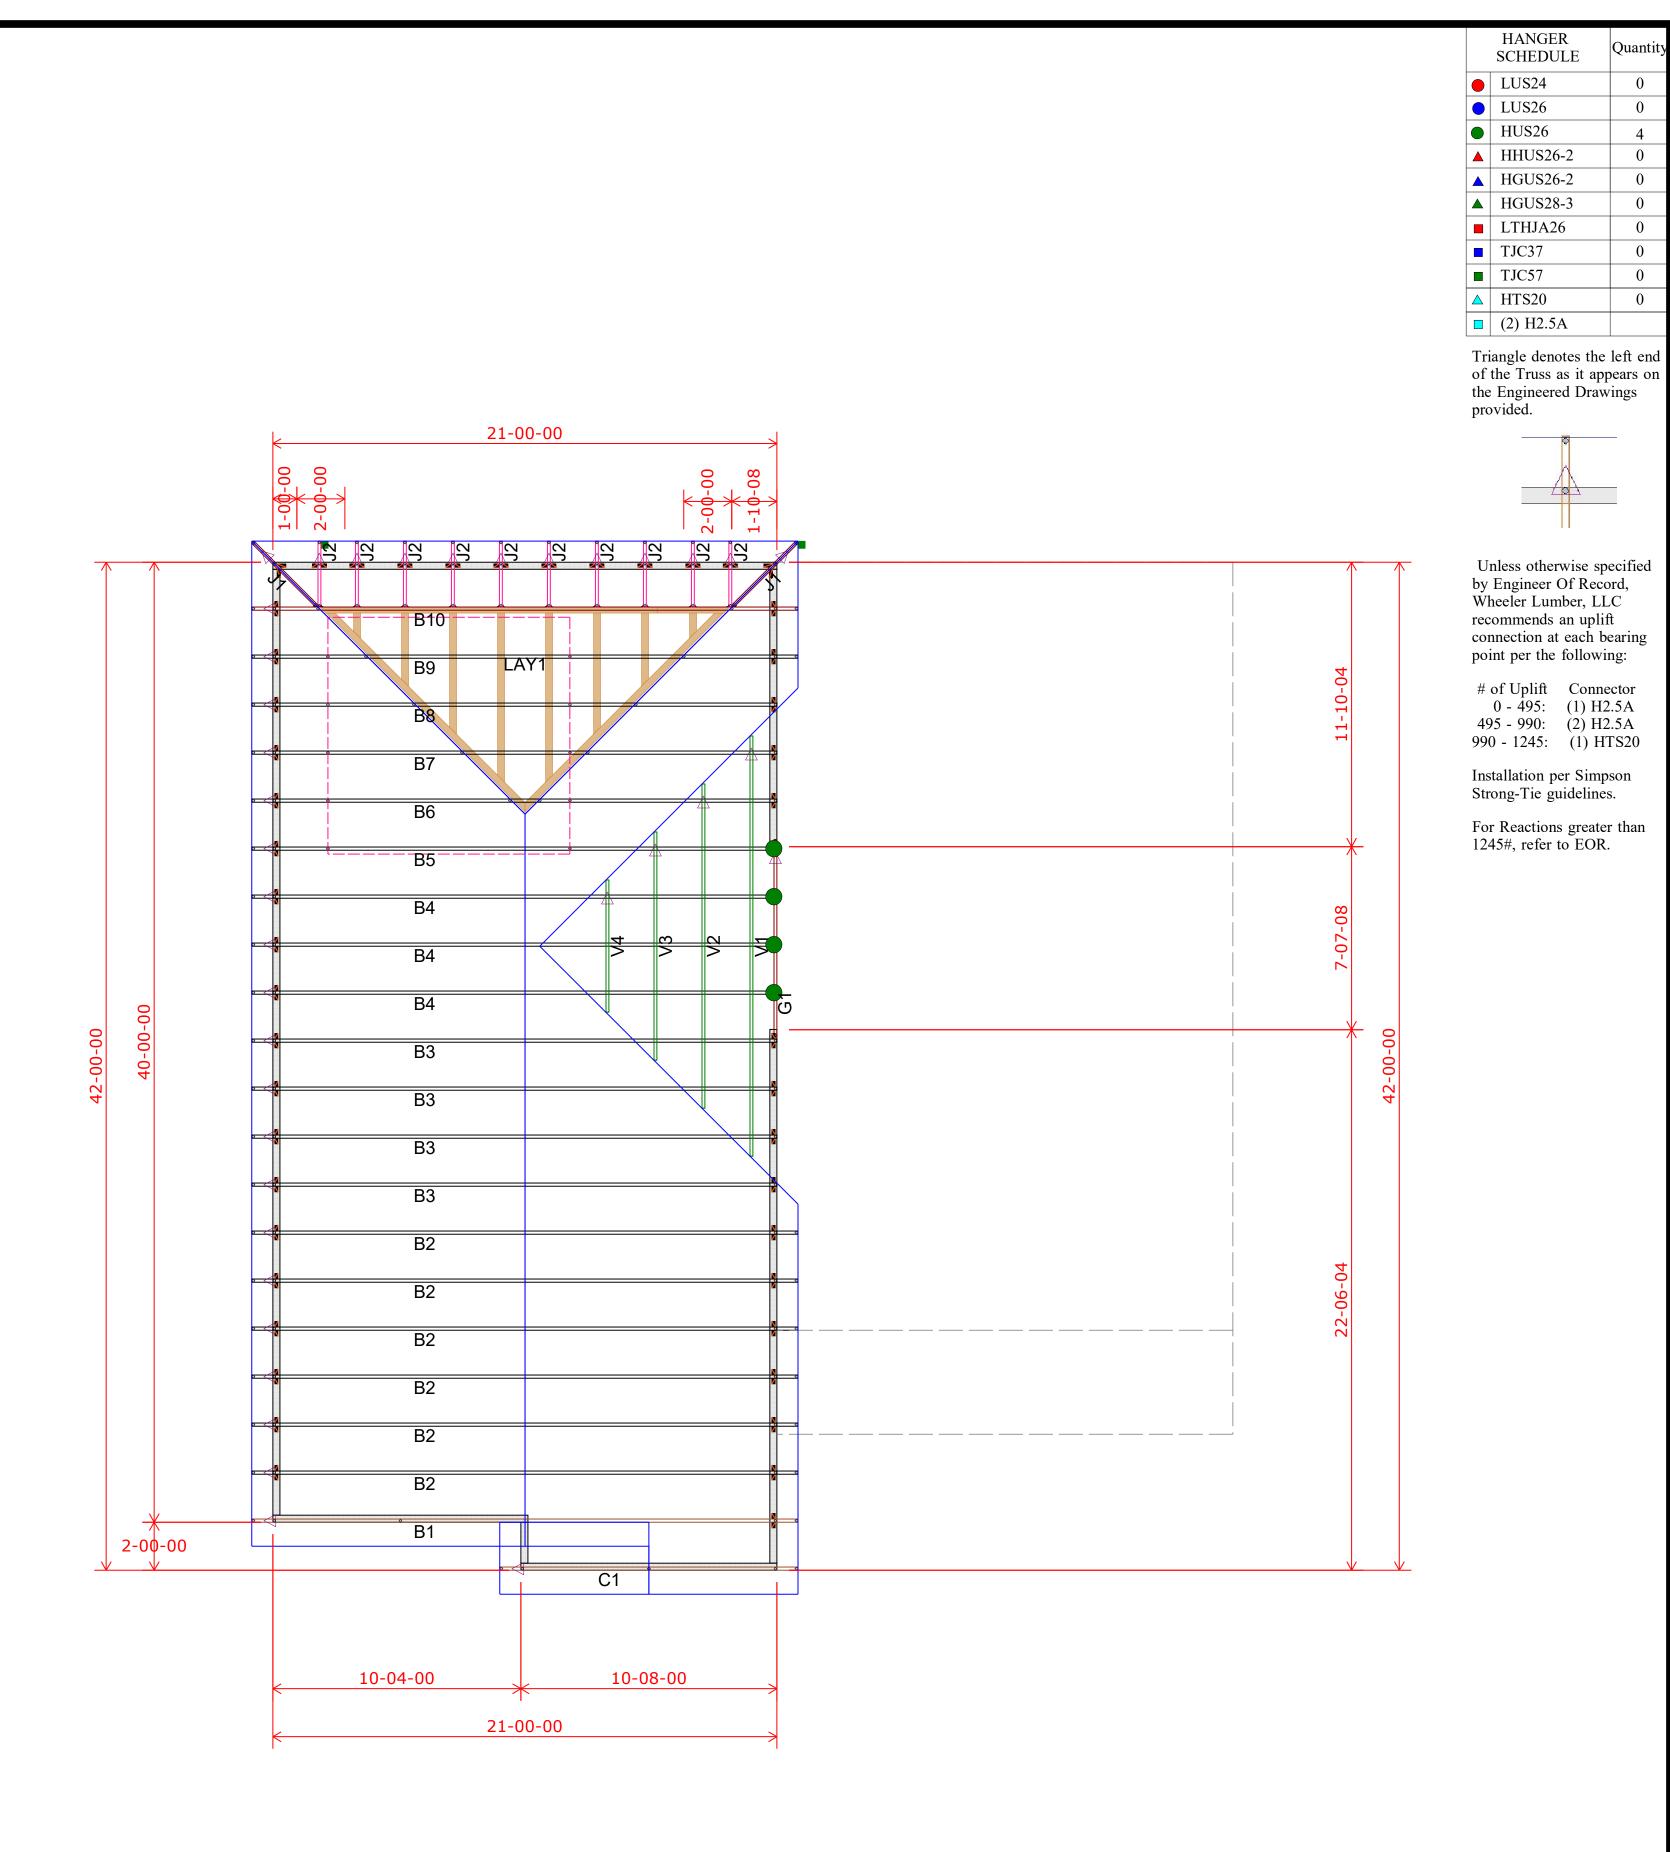

Aproved By:

Wheeler Lumber 1959 Old Hwy 50 NE Waverly, KS 66871

| THIS IS A TRUSS PLACEMENT DIAGRAM ONLY. These trusses are designed as individual building components to be incorporated into the building design at the specification of the building designer. See individual design sheets for each truss design identified on the placement drawing. The building designer is responsible for temporary and permanent bracing of the roof and floor system and for the overall structure. The design of the truss support structure including headers, beams, walls, and columns is the responsibility of the building designer. For general guidance regarding bracing, consult "Bracing of wood trusses" available from the Truss Plate Institute, 583 D'Onifrio Drive; Madison, WI 53179. |
|---------------------------------------------------------------------------------------------------------------------------------------------------------------------------------------------------------------------------------------------------------------------------------------------------------------------------------------------------------------------------------------------------------------------------------------------------------------------------------------------------------------------------------------------------------------------------------------------------------------------------------------------------------------------------------------------------------------------------------|
| Shop Drawing Approval                                                                                                                                                                                                                                                                                                                                                                                                                                                                                                                                                                                                                                                                                                           |
| THIS LAYOUT IS THE SOLE SOURCE FOR FABRICATION OF TRUSSES AND VOIDS ALL PREVIOUS ARCHITECTURAL OR OTHER<br>TRUSS LAYOUTS. REVIEW AND APPROVAL OF THIS LAYOUT MUST BE RECEIVED BEFORE ANY TRUSSES WILL BE BUILT.<br>VERIFY ALL CONDITIONS TO INSURE AGAINST CHANGES THAT WILL RESULT IN EXTRA CHARGES TO YOU.                                                                                                                                                                                                                                                                                                                                                                                                                    |

Date:

Roof Truss Layout Scale: 1/4" = 1'

CPD

**RELEASE FOR** CONSTRUCTION AS NOTED ON PLANS REVIEW Development Services LEE'S SUMMIT, MISSOURI

Clover & Hive

Lot 148 Cobey Creek

Job # B220060A

3517 SE Corbin Drive Lee's Summit MO