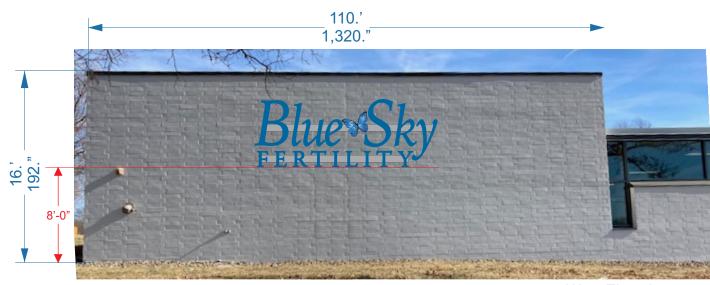

Night View

Field Verify Before Manufacturing Scale; 1/8"=1' Building Square Footage:1,760 Sign Square Footage:94

West Elevation

## MIDWEST SIGN COMPANY

Drawing Prepared by:

Location: Project #:

Blue Sky Fertility
451 NW Murray
Lee's Summit, MO

Filename:

Blue Sky Fertility\_ West Elevation\_02

Drawing Prepared for:

Blue Sky
FERTILITY