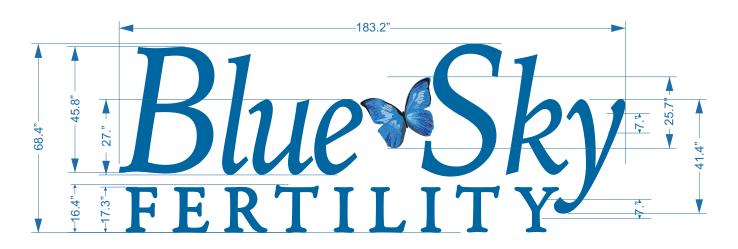

## MIDWEST SIGN COMPANY

Drawing Prepared by:

Location: Project #:

Blue Sky Fertility
451 NW Murray
Lee's Summit, MO

Filename:

Blue Sky Fertility\_ West Elevation\_02

Drawing Prepared for:

Blue Sky
FERTILITY