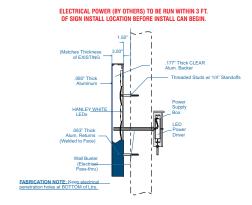

## **HALO-LIT LETTERS**

Halo-Lit letters/logo Halo-Lit letters and Logo painted Blue(TBD) Digital print applied to logo unit. White LED illumination.