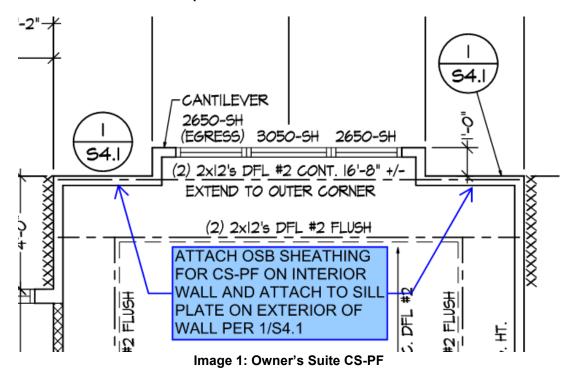

## **COMPLIANCE LETTER**

Apex Engineers, Inc. has been asked to make changes to the Permit Documents for the residence at the address above.

- 1. CS-PF sheathing to be installed on the interior of the Owner's Suite with attachment to the sill plate on the exterior of the wall.
  - After review, it is acceptable to attach the CS-PF sheathing to the interior of the owner's suite. See plan location below.