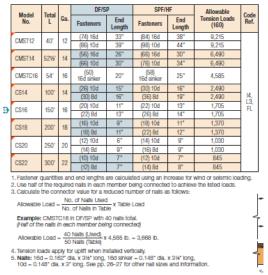

Top plate connection for 2x4 wall at Foyer / garage wall:

- Install 24" length of Simpson CS-16 with (20) .0131" x 2-1/2" nails per manufacturer's specs at the corner of foyer / garage wall.
- Install strap on wall top plate and pony wall top plate attached to nearest structural member on front door wall.