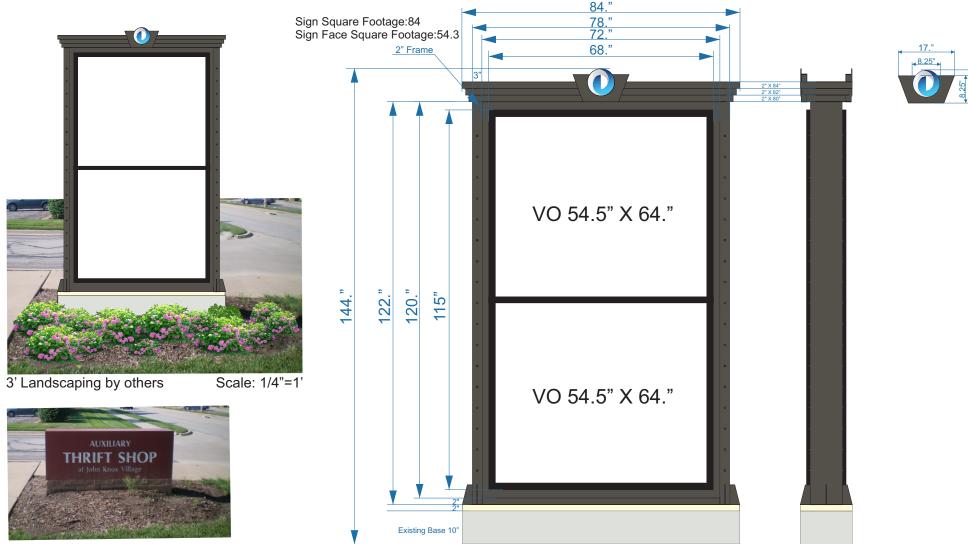

## **ILLUMINATED D/S MULTI-TENANT MONUMENT SIGN (EXTERIOR)**

ELECTRICAL POWER (BY OTHERS)
TO BE RUN WITHIN 3 FT.
OF SIGN INSTALL LOCATION
BEFORE INSTALL CAN BEGIN.

- Qty: (1) One Total Double-sided Illuminated Monument sign.
- Welded Aluminum framework, with painted Alum. skins.
- Tenant Panels removable for Name changes.
- Main Tenant Cabinet painted BLACK.
- Illumination via Internally-mounted WHITE LED's, (Tenant Panels/ Logo are illuminated).
- Circular Logo: WHITE Acrylic Face w/ colored Vinyl, BLACK Trimcap, BLACK Returns.
- Wedge-shaped Decorative gussets: 1/2 Acrylic, painted SW 7048 Urban Bronze.
- Side columns/ Tiered Topper painted SW 7048 Urban Bronze.
- Keystone-shaped Aluminum box painted SW 7048 Urban Bronze.
- Decorative Buttons: 1" Dia. Plastic, painted SW 7048 Urban Bronze.
- Brick/Mortar Joints/Capstome: Painted SW 7063 Nebulous White.