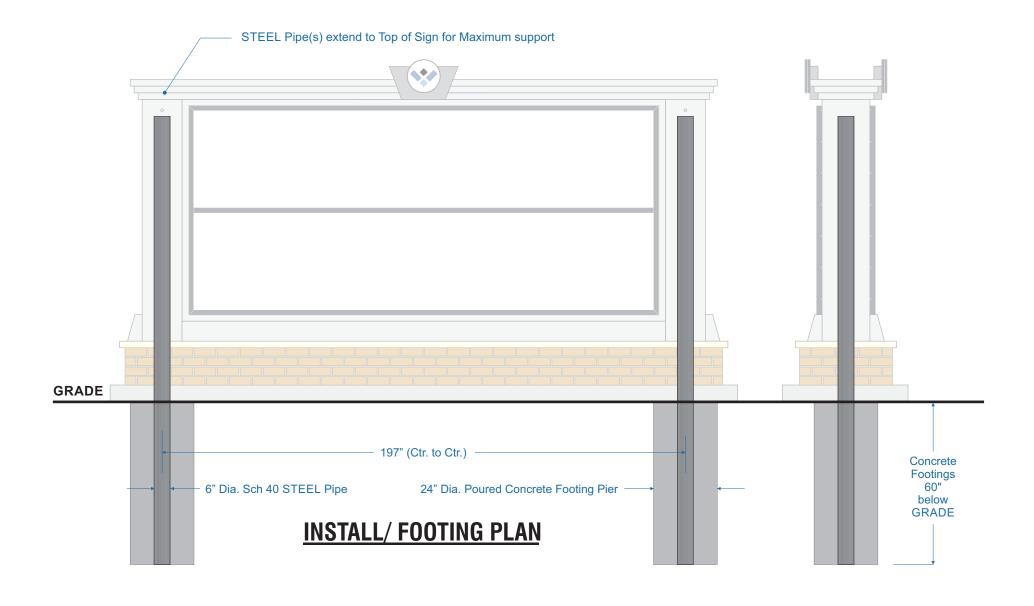

NOTE: **LOT 02 Monument** 

**ELECTRICAL POWER (BY OTHERS)** TO BE RUN WITHIN 3 FT. OF SIGN INSTALL LOCATION **BEFORE INSTALL CAN BEGIN.** 

- Qty: (1) One Total Double-sided Illuminated Monument sign.
- Welded Aluminum framework, with painted Alum. skins.
- Tenant Panels removable for Name changes.
- Main Tenant Cabinet painted BLACK.
- Illumination via Internally-mounted WHITE LED's, (Tenant Panels/ Logo are illuminated).
- Circular Logo: WHITE Acrylic Face w/ colored Vinyl, BLACK Trimcap, BLACK Returns.
- Wedge-shaped Decorative gussets: 1/2 Acrylic, painted SW 7048/Urban Bronze.
- Side columns/ Tiered Topper painted SW 7048/Urban Bronze.
- Keystone-shaped Aluminum box painted SW 7048/Urban Bronze.
- Decorative Buttons: 1" Dia. Plastic, painted SW 7048/Urban Bronze.
- Faux Brick/ Mortar Joints/ Capstone: Painted Faux HDU.