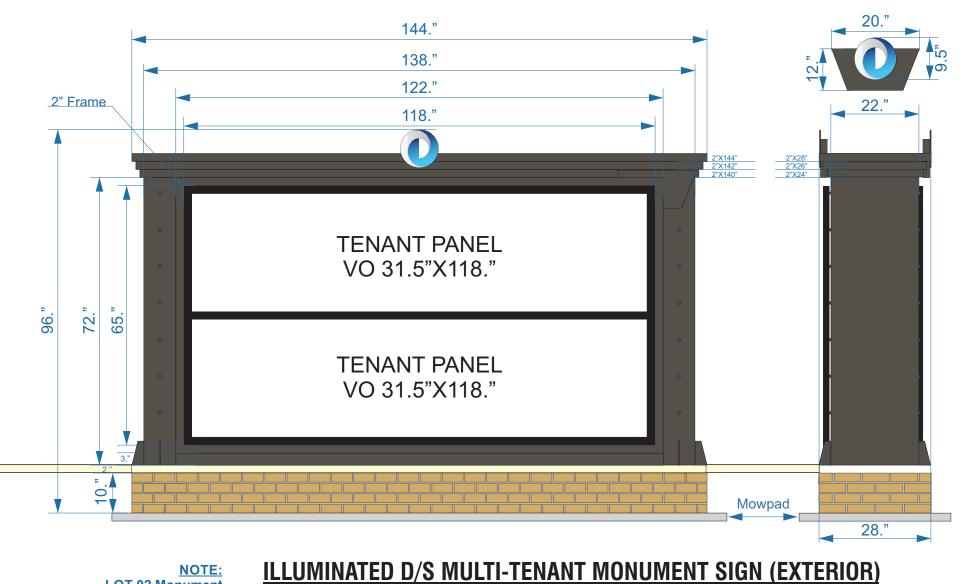

NOTE: **LOT 02 Monument** 

**ELECTRICAL POWER (BY OTHERS)** TO BE RUN WITHIN 3 FT. OF SIGN INSTALL LOCATION **BEFORE INSTALL CAN BEGIN.** 

- Qty: (1) One Total Double-sided Illuminated Monument sign.
- Welded Aluminum framework, with painted Alum. skins.
- Tenant Panels removable for Name changes.
- Main Tenant Cabinet painted BLACK.
- Illumination via Internally-mounted WHITE LED's, (Tenant Panels/ Logo are illuminated).
- Circular Logo: WHITE Acrylic Face w/ colored Vinyl, BLACK Trimcap, BLACK Returns.
- Wedge-shaped Decorative gussets: 1/2 Acrylic, painted SW 7048/Urban Bronze.
- Side columns/ Tiered Topper painted SW 7048/Urban Bronze.
- Keystone-shaped Aluminum box painted SW 7048/Urban Bronze.
- Decorative Buttons: 1" Dia. Plastic, painted SW 7048/Urban Bronze.
- Faux Brick/ Mortar Joints/ Capstone: Painted Faux HDU.