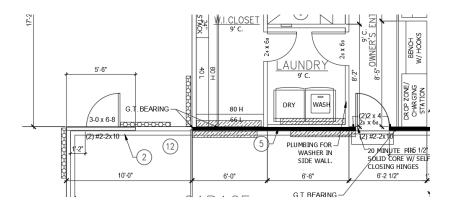

This letter addresses the addition of 3'-0" x 6'-8" exterior door in the garage for Lot #90 Reserve at Stoney Creek.

- Header shall be (2) #2 2x10 Douglas Fir Larch spanning approximately 5.5'.
- Install (2) #2 2x4 jack studs at ends of door.
- Install blocking at 3' oc at both ends of door.
- Install 2x4 jack stud and 2x4 king stud at ends of header.
- Install (2) LIB braced wall panels at laundry and bed #1 closet as shown in image below.