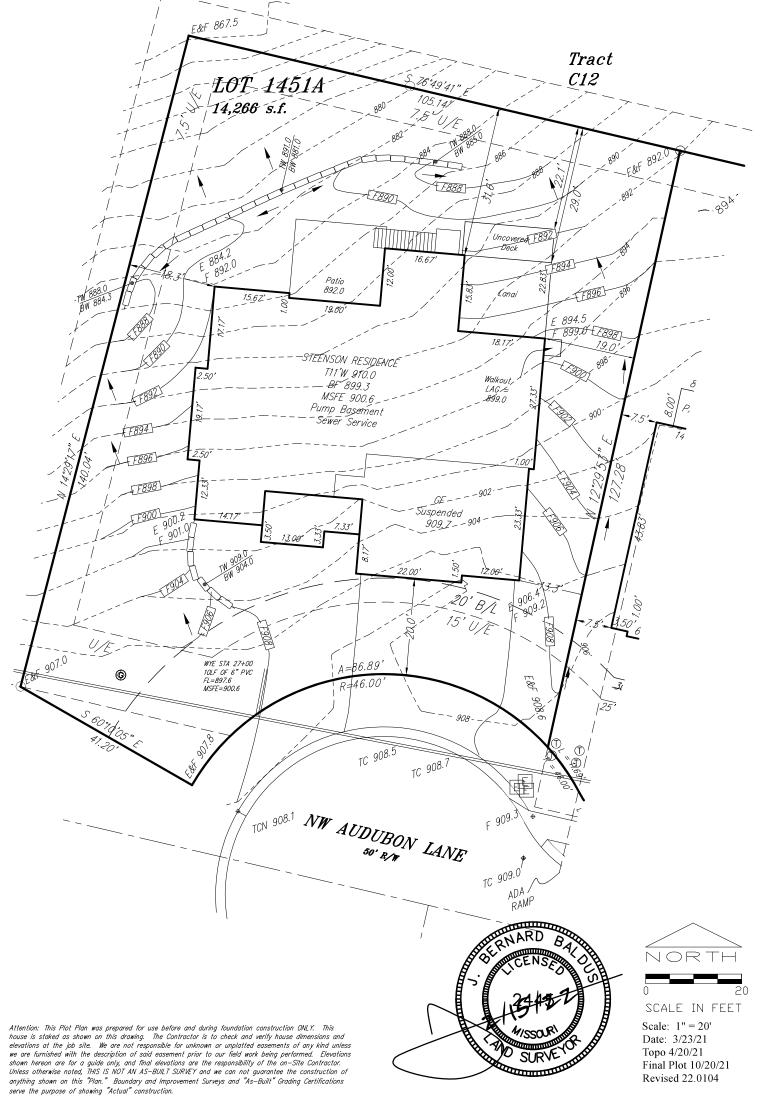

## ORDERED BY: Koehler Building

## PROPERTY ADDRESS: 3000 NW AUDUBON LANE

DESCRIPTION: Lot 1451A, WINTERSET VALLEY LOTS 1450A, 1451A AND TRACT E12, a Replat of Lots 145,1451 and part of NW Audubon Lane, WINTERSET VALLEY 12TH PLAT, a subdivision in the City of Lee's Summit, Jackson County, Missouri.

## LAND SURVEY COMPANY Quality since 1959 P.O. BOX 528, GRANDVIEW, MISSOURI 64030 PHONE: (816) 966-0839 FAX: (816) 763-1761

CONSTRUCTION STAKE PLOT PLAN

## Conditional approval of plot plan showing uncovered deck setback of 22.1', subject to approval from the BZA at the upcoming meeting of March 17, 2022.