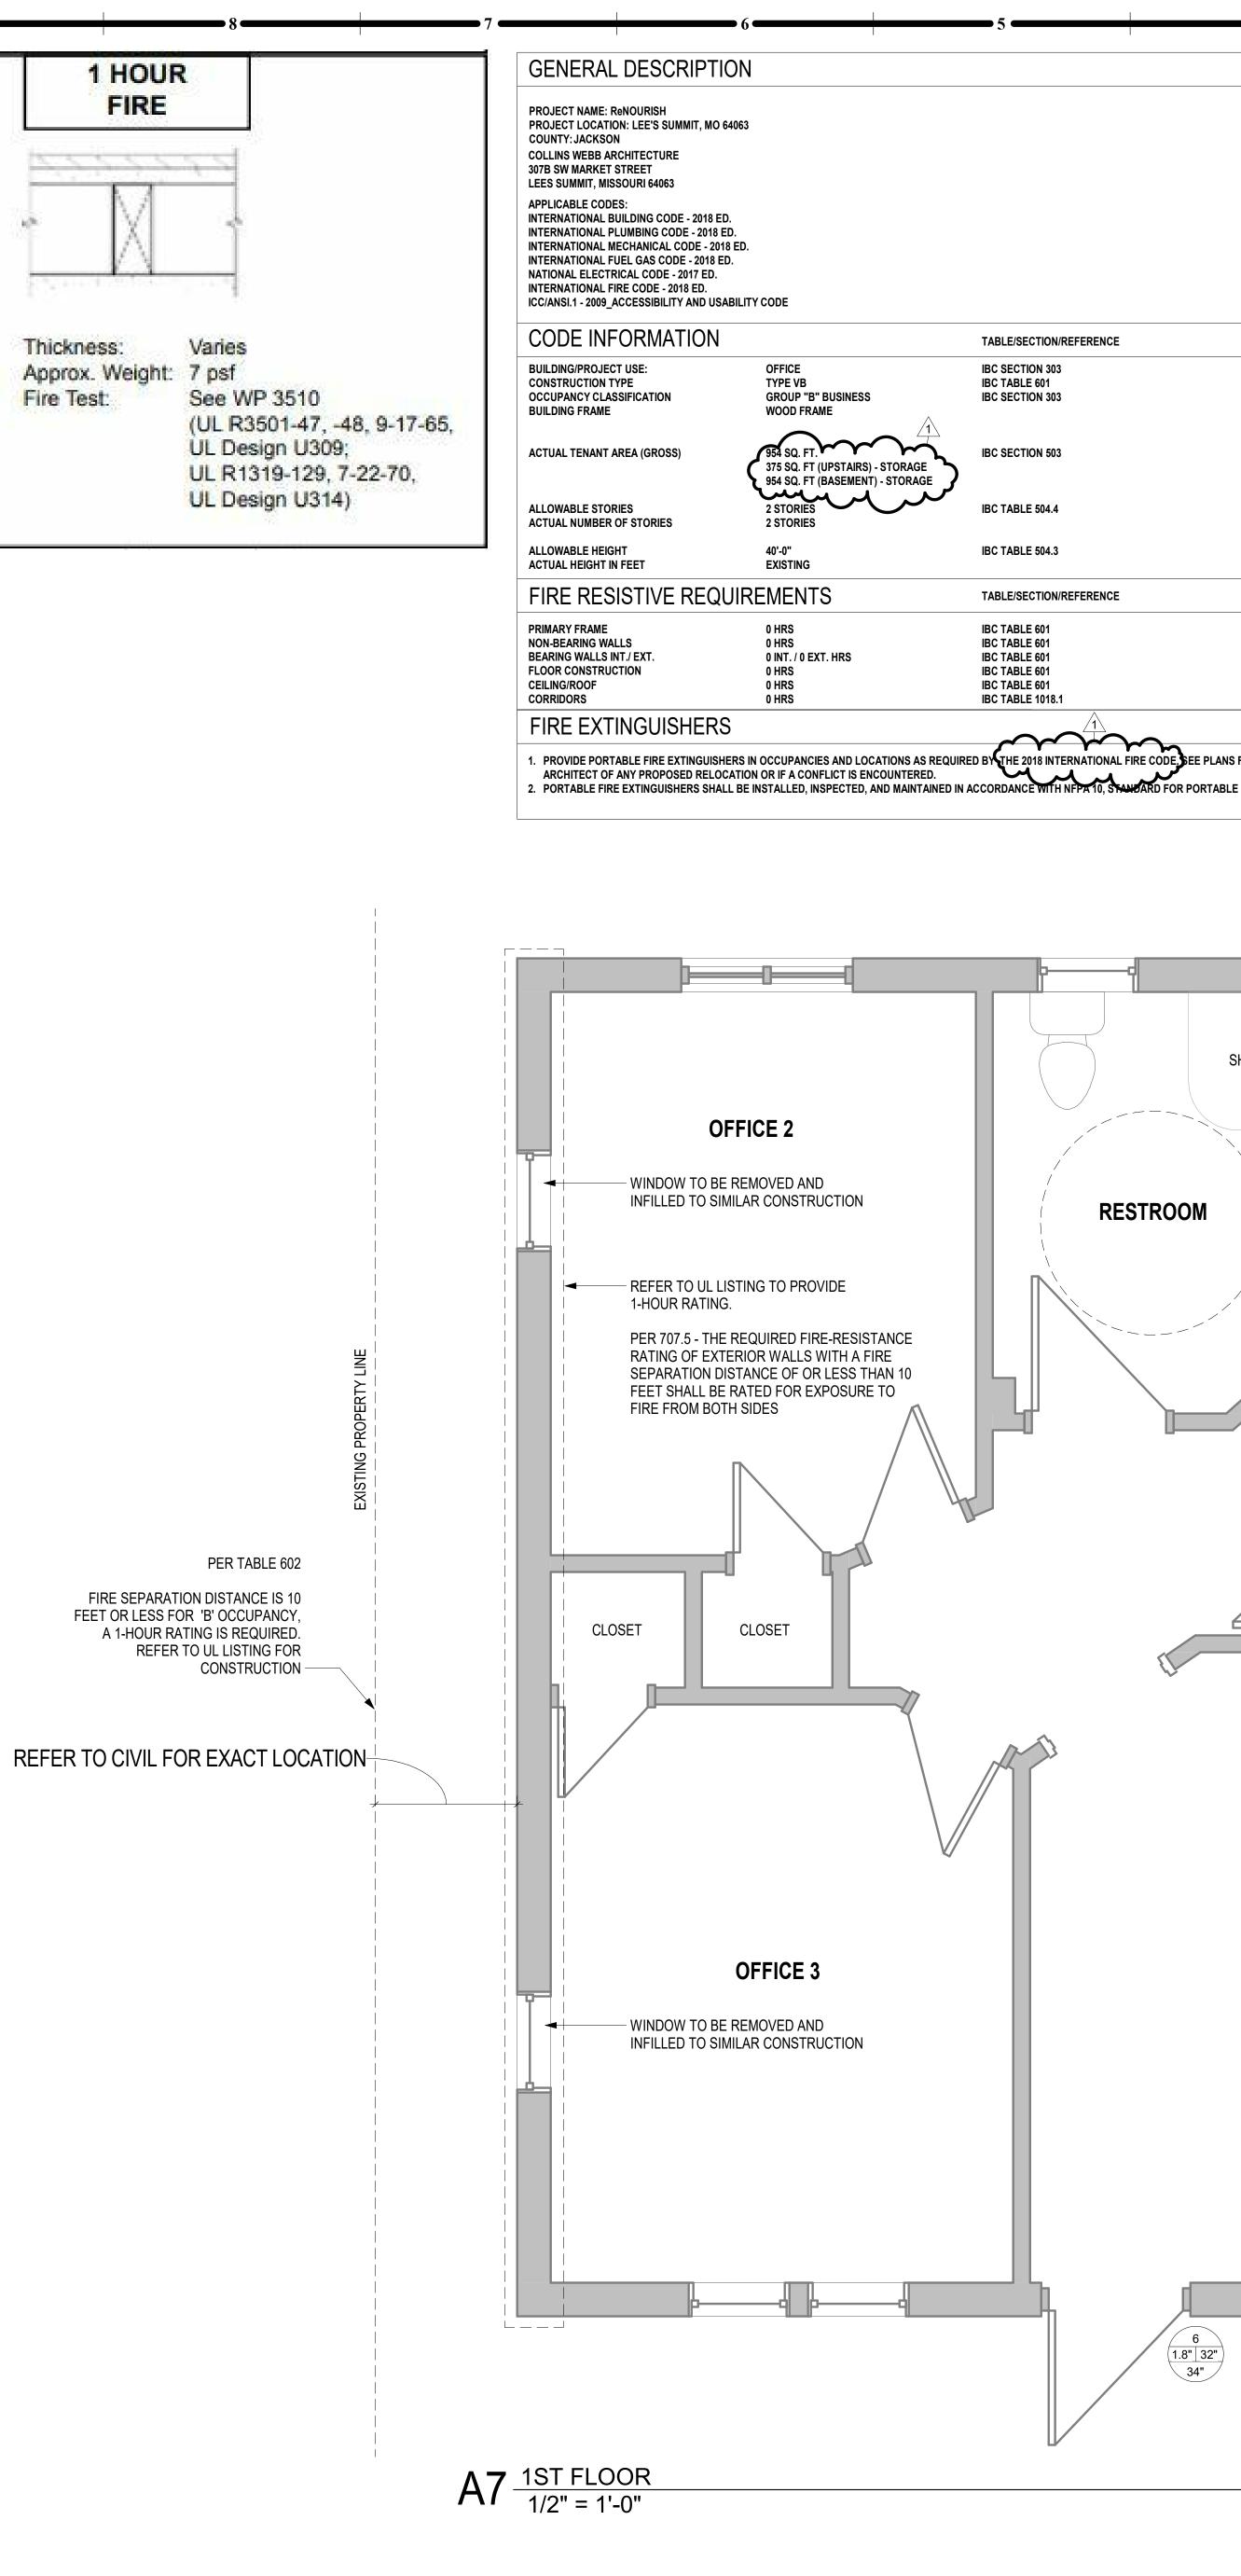

| GA FILE NO. WP 8105                                                                                                                                                                             | GENERIC                                                                                          | 1                              |
|-------------------------------------------------------------------------------------------------------------------------------------------------------------------------------------------------|--------------------------------------------------------------------------------------------------|--------------------------------|
| GYPSUM WALLBOARD, GYPSUN                                                                                                                                                                        | SHEATHING, WOOD STUDS                                                                            |                                |
| EXTERIOR SIDE: One layer 48" wide 5/s" type X<br>wood stude 24" o.c. with 13/4" galvanized roo<br>at intermediate stude and top and bottom pla<br>untreated. Exterior cladding to be attached t | fing nails 4" o.c. at vertical joints and 7" o.c.<br>tes. Joints of gypsum sheathing may be left | N. 1                           |
| INTERIOR SIDE: One layer 5/s" type X gypsum<br>board, or gypsum veneer base applied parall<br>nails, 17/s" long, 0.0915" shank, 1/4" heads, 7                                                   | lel or at right angles to studs with 6d coated                                                   | Correction of the second       |
|                                                                                                                                                                                                 |                                                                                                  | Thickne<br>Approx.<br>Fire Tes |
|                                                                                                                                                                                                 |                                                                                                  |                                |
|                                                                                                                                                                                                 |                                                                                                  |                                |
|                                                                                                                                                                                                 |                                                                                                  |                                |