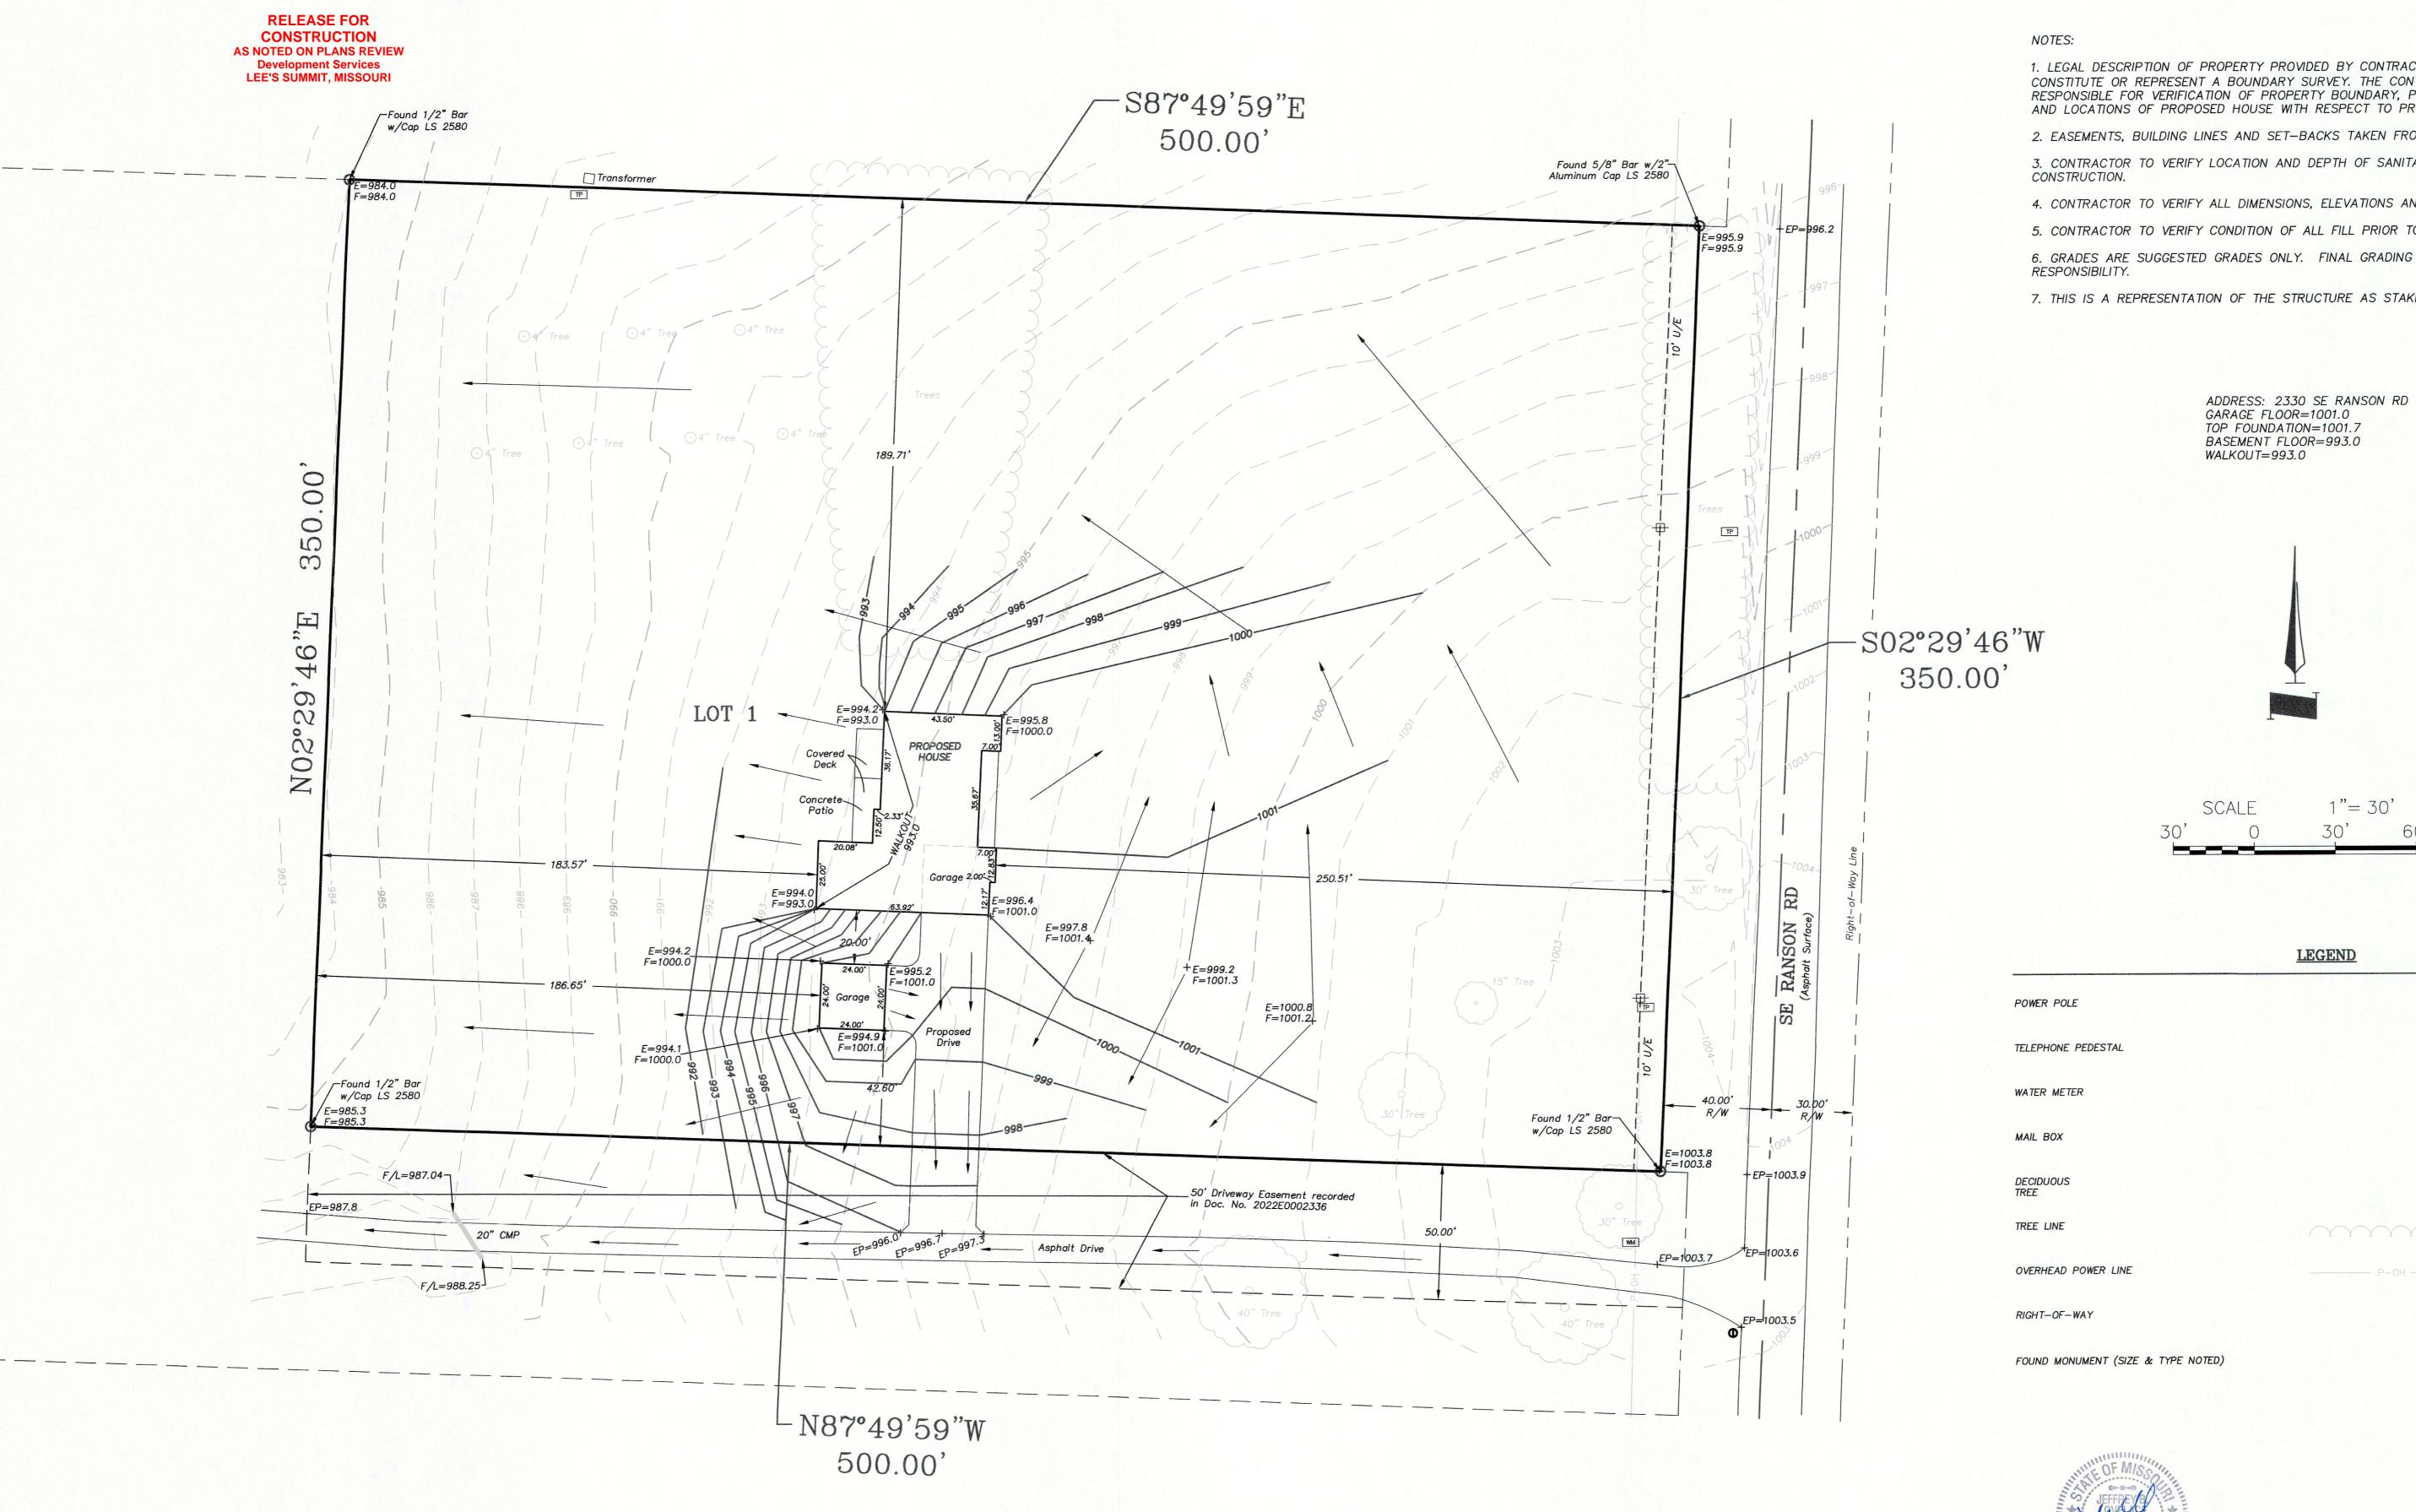

## PLOT PLAN

Description: As Provided by Client

Lot 1, OLD WINBURN ACRES, LOT 1, a subdivision in Lee's Summit, Jackson County, Missouri.

- 1. LEGAL DESCRIPTION OF PROPERTY PROVIDED BY CONTRACTOR. THIS PLOT PLAN DOES NOT CONSTITUTE OR REPRESENT A BOUNDARY SURVEY. THE CONTRACTOR AND/OR OWNER SHALL BE RESPONSIBLE FOR VERIFICATION OF PROPERTY BOUNDARY, PROPERTY CORNERS, DEED DESCRIPTIONS AND LOCATIONS OF PROPOSED HOUSE WITH RESPECT TO PROPERTY LINES.
- 2. EASEMENTS, BUILDING LINES AND SET-BACKS TAKEN FROM RECORDED PLAT ONLY.
- 3. CONTRACTOR TO VERIFY LOCATION AND DEPTH OF SANITARY SEWER SERVICE PRIOR TO
- 4. CONTRACTOR TO VERIFY ALL DIMENSIONS, ELEVATIONS AND LOCATIONS PRIOR TO CONSTRUCTION.
- 5. CONTRACTOR TO VERIFY CONDITION OF ALL FILL PRIOR TO CONSTRUCTION.
- 6. GRADES ARE SUGGESTED GRADES ONLY. FINAL GRADING AND ELEVATIONS SHALL BE CONTRACTORS
- 7. THIS IS A REPRESENTATION OF THE STRUCTURE AS STAKED BY THIS COMPANY.

| POWER POLE          | -                                      |
|---------------------|----------------------------------------|
| TELEPHONE PEDESTAL  | वा                                     |
| WATER METER         | WM.                                    |
| MAIL BOX            | Φ                                      |
| DECIDUOUS<br>TREE   |                                        |
| TREE LINE           |                                        |
| OVERHEAD POWER LINE | —————————————————————————————————————— |
| RIGHT-OF-WAY        | R/W                                    |