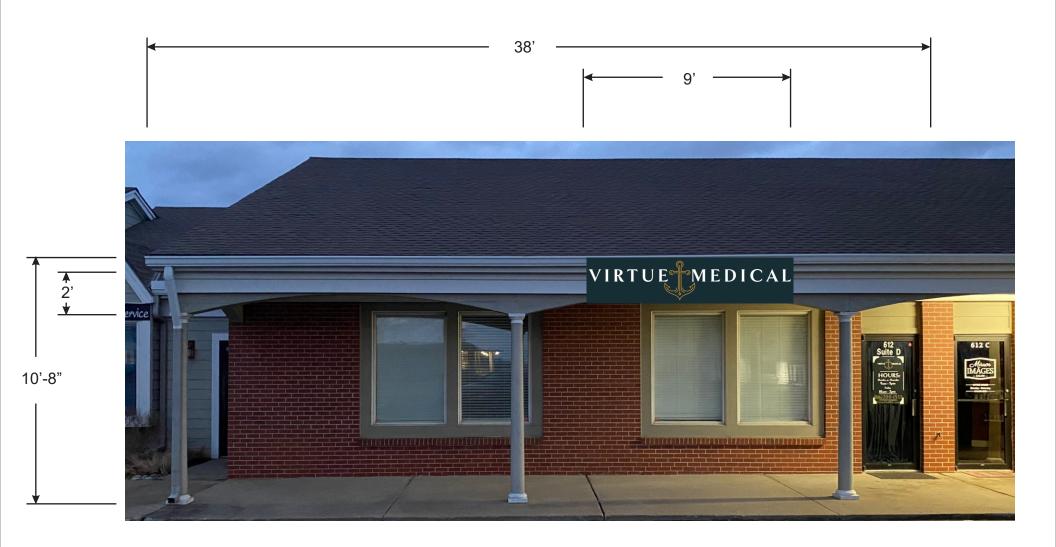

| Permit #PRSGN                                                                                                                                                 |              |                     |                                                               |                |
|---------------------------------------------------------------------------------------------------------------------------------------------------------------|--------------|---------------------|---------------------------------------------------------------|----------------|
| SIGN PERMIT APPLICATION                                                                                                                                       |              |                     |                                                               |                |
| Project Business Name: Virtue Medi                                                                                                                            | cal          |                     |                                                               |                |
| Project Address/Location: 612 SW 3                                                                                                                            | rd St        |                     |                                                               |                |
| Applicant: Royal Signs & Graphics,                                                                                                                            | Inc (Mark    | < Jones)            |                                                               |                |
| Applicant's Address: <u>1921 SW US 40</u>                                                                                                                     | Hwy Suif     | te D                |                                                               |                |
| Applicant's Phone & Fax #: 816-229-77                                                                                                                         | 728 (no fa   | ax)                 |                                                               |                |
| Applicant's Email Address:mark@roya                                                                                                                           | alsignskc    | .com                |                                                               |                |
| Type of Sign: Check only one                                                                                                                                  |              |                     |                                                               |                |
| Wall Sign (\$100)                                                                                                                                             |              |                     | Monument/Detached Sig                                         | gn (\$100)     |
| Temporary Sign (\$50)                                                                                                                                         |              |                     | Directional Sign (\$50)                                       |                |
| Illumination: Specify whether the sig                                                                                                                         | n is illum   | ninated             |                                                               |                |
| <ul> <li>Illuminated *</li> <li>*NOTE: IF BRANCH CIRCUIT IS NOT</li> </ul>                                                                                    |              | $\boxtimes$         | Non-Illuminated                                               |                |
| LICENSED ELECTRICAL CONTRACTO<br>INSTALLATION. ALL SIGNS INVOLVING<br>CIRCUITS SHALL DISPLAY A LABEI<br>UNDERWRITER'S LABORATORIES, INC.                      | INTERNAL     | LIGHTS OR           | OTHER ELECTRICAL DE                                           | VICES OR       |
| Sign Dimensions and Setbacks for W                                                                                                                            | /all and M   | lonument/D          | etached Signs                                                 |                |
| Height of sign: <u>2</u> ' ft (X) Width                                                                                                                       | of sign: _   | <u>9'</u> ft        | (=) Area of sign: <u>18</u>                                   | <u>3</u> sq fl |
| Area of building façade/wall: 404                                                                                                                             | sq ft        | Total height        | t of detached sign:                                           | fl             |
| Setbacks: front property line:                                                                                                                                | ft           | rear property line: |                                                               | f              |
|                                                                                                                                                               |              | side property line: |                                                               |                |
| The applicant understands that this permit is iss <b>plans and specifications</b> . All rights and privileg thereto, are merely licenses revocable at any tim | jes acquired | under the prov      | risions of this Ordinance, or any opment Services Department. |                |
| Signature of Applicant                                                                                                                                        |              | 2/16/22<br>Date     |                                                               |                |
| For City use only, do not write below this li                                                                                                                 | ino          |                     | Date                                                          |                |
|                                                                                                                                                               | <i>ne.</i>   | Zaningu             | Dermit Feet                                                   |                |
| Electrical Permit Required:<br>N/A Yes No                                                                                                                     |              | Zoning:             | Permit Fee:                                                   |                |
|                                                                                                                                                               |              | Receipt #:          |                                                               |                |
|                                                                                                                                                               |              | Approved:           | Planning Division Approval                                    |                |
| Signature of Plans Examiner                                                                                                                                   |              |                     | Planning Division Approval                                    | Date           |
| <u>Remarks:</u>                                                                                                                                               |              |                     |                                                               |                |

## 2' x 9' flat panel sign mounted directly to building facade