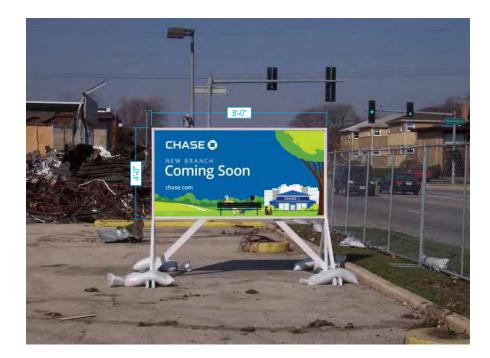

E12 4 X 8 COMING SOON SIGN QTY.1

| E01 | M-32            | D/F Illuminated Monument Sign  | 32.4 Sq.Ft. |
|-----|-----------------|--------------------------------|-------------|
| E02 | LIF-WBO-24      | Illuminated Channel Letters    | 36.9 Sq.Ft. |
| E03 | LIF-WBO-24      | Illuminated Channel Letters    | 36.9 Sq.Ft. |
| E04 | LIF-WBO-24      | Illuminated Channel Letters    | 36.9 Sq.Ft. |
| E05 | LIF-WBO-24      | Illuminated Channel Letters    | 36.9 Sq.Ft. |
| E06 | HB-U            | Headache Bar                   | 2.5 Sq.Ft.  |
| E07 | CAN-ATM-SIG-OCT | Signature ATM Canopy           | 9.8 Sq.Ft.  |
| E08 | TC-P-ADA-V      | Regulatory Sign                | 2.1 Sq.Ft.  |
| E09 | D5-RE           | Directional Sign               | 5.7 Sq.Ft.  |
| E10 | D5-RE           | Directional Sign               | 5.7 Sq.Ft.  |
| E11 | TC-P            | "DO NOT ENTER" Regulatory Sign | 6.3 Sq.Ft.  |
| E12 | 4x8             | Coming Soon Sign               |             |