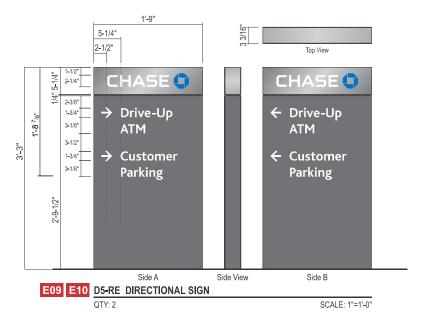

Sign area = 3.05 Sq. Ft. Whole structure = 5.7 Sq. Ft.

|   | Rev.#:   | Req.#: | Date:    | Artist: | Rev.#: | Req.#: | Date:    | Artist: | Rev.#: | Req.#: | Date:    | Artist: |
|---|----------|--------|----------|---------|--------|--------|----------|---------|--------|--------|----------|---------|
|   | Original | 333907 | 01/05/21 | AM      | Rev 4  | 000000 | 00/00/00 | XXX     | Rev 8  | 000000 | 00/00/00 | XXX     |
|   | Rev 1    | 334085 | 01/07/21 | AM      | Rev 5  | 000000 | 00/00/00 | XXX     | Rev 9  | 000000 | 00/00/00 | XXX     |
|   | Rev 2    | 334404 | 01/14/21 | AM      | Rev 6  | 000000 | 00/00/00 | XXX     | Rev 10 | 000000 | 00/00/00 | XXX     |
|   | Rev 3    | 341309 | 06/02/21 | AM      | Rev 7  | 000000 | 00/00/00 | XXX     | Rev 11 | 000000 | 00/00/00 | XXX     |
| U |          |        |          |         | U      |        |          |         | U      |        | DDO I    |         |

| SCOPE OF WORK |                 |                                |             |  |  |  |  |
|---------------|-----------------|--------------------------------|-------------|--|--|--|--|
| E01           | M-32            | D/F Illuminated Monument Sign  | 32.4 Sq.Ft. |  |  |  |  |
| E02           | LIF-WBO-24      | Illuminated Channel Letters    | 36.9 Sq.Ft. |  |  |  |  |
| E03           | LIF-WBO-24      | Illuminated Channel Letters    | 36.9 Sq.Ft. |  |  |  |  |
| E04           | LIF-WBO-24      | Illuminated Channel Letters    | 36.9 Sq.Ft. |  |  |  |  |
| E05           | LIF-WBO-24      | Illuminated Channel Letters    | 36.9 Sq.Ft. |  |  |  |  |
| E06           | HB-U            | Headache Bar                   | 2.5 Sq.Ft.  |  |  |  |  |
| E07           | CAN-ATM-SIG-OCT | Signature ATM Canopy           | 9.8 Sq.Ft.  |  |  |  |  |
| E08           | TC-P-ADA-V      | Regulatory Sign                | 2.1 Sq.Ft.  |  |  |  |  |
| E09           | D5-RE           | Directional Sign               | 5.7 Sq.Ft.  |  |  |  |  |
| E10           | D5-RE           | Directional Sign               | 5.7 Sq.Ft.  |  |  |  |  |
| E11           | TC-P            | "DO NOT ENTER" Regulatory Sign | 6.3 Sq.Ft.  |  |  |  |  |
| E12           | 4x8             | Coming Soon Sign               |             |  |  |  |  |