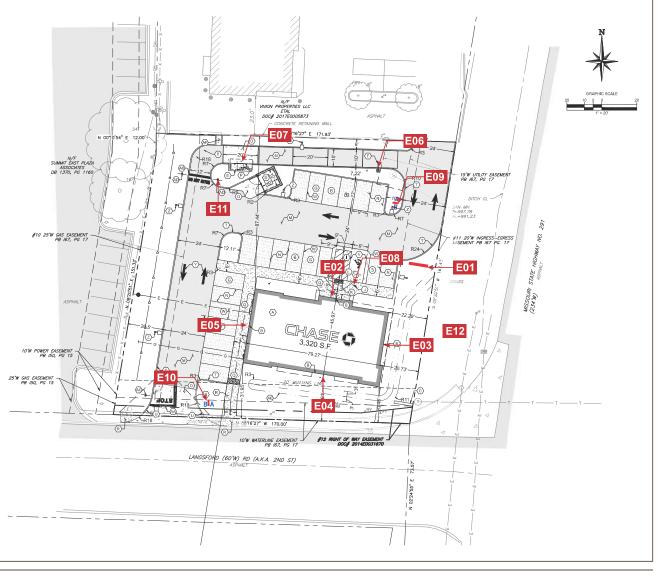

| SCOPE OF WORK |                 |                                |             |  |  |  |  |
|---------------|-----------------|--------------------------------|-------------|--|--|--|--|
| E01           | M-32            | D/F Illuminated Monument Sign  | 32.4 Sq.Ft. |  |  |  |  |
| E02           | LIF-WBO-24      | Illuminated Channel Letters    | 36.9 Sq.Ft. |  |  |  |  |
| E03           | LIF-WBO-24      | Illuminated Channel Letters    | 36.9 Sq.Ft. |  |  |  |  |
| E04           | LIF-WBO-24      | Illuminated Channel Letters    | 36.9 Sq.Ft. |  |  |  |  |
| E05           | LIF-WBO-24      | Illuminated Channel Letters    | 36.9 Sq.Ft. |  |  |  |  |
| E06           | HB-U            | Headache Bar                   | 2.5 Sq.Ft.  |  |  |  |  |
| E07           | CAN-ATM-SIG-OCT | Signature ATM Canopy           | 9.8 Sq.Ft.  |  |  |  |  |
| E08           | TC-P-ADA-V      | Regulatory Sign                | 2.1 Sq.Ft.  |  |  |  |  |
| E09           | D5-RE           | Directional Sign               | 5.7 Sq.Ft.  |  |  |  |  |
| E10           | D5-RE           | Directional Sign               | 5.7 Sq.Ft.  |  |  |  |  |
| E11           | TC-P            | "DO NOT ENTER" Regulatory Sign | 6.3 Sq.Ft.  |  |  |  |  |
| E12           | 4x8             | Coming Soon Sign               |             |  |  |  |  |

TOTAL AREA (Sq.Ft.) 212.1

EXTERIOR **INTERIOR** 

Location: Proj #: Loc #: Order #: 1147309 890 E Langsford Rd 368999 Lee's Summit, MO 64063 SITE PLAN

| ī                                                                                                     | Rev.#:            | Req.#:           | Date:                | Artist:  | Rev.#:         | Req.#: | Date:    | Artist: | Rev.#:         | Req.#: | Date:    | Artist: |
|-------------------------------------------------------------------------------------------------------|-------------------|------------------|----------------------|----------|----------------|--------|----------|---------|----------------|--------|----------|---------|
| l                                                                                                     | Original<br>Rev 1 | 333907<br>334085 | 01/05/21<br>01/07/21 | AM<br>AM | Rev 4<br>Rev 5 | 000000 | 00/00/00 | XXX     | Rev 8<br>Rev 9 | 000000 | 00/00/00 | XXX     |
| l                                                                                                     | Rev 2             | 334404           | 01/14/21             | AM       | Rev 6          | 000000 | 00/00/00 | XXX     | Rev 10         | 000000 | 00/00/00 | XXX     |
|                                                                                                       | Rev 3             | 341309           | 06/02/21             | AM       | Rev 7          | 000000 | 00/00/00 | XXX     | Rev 11         | 000000 | 00/00/00 | XXX     |
| Drawings are the exclusive property of STRATUS. Any unauthorized use or duplication is not permitted. |                   |                  |                      |          |                |        |          |         | rage 2         |        |          |         |