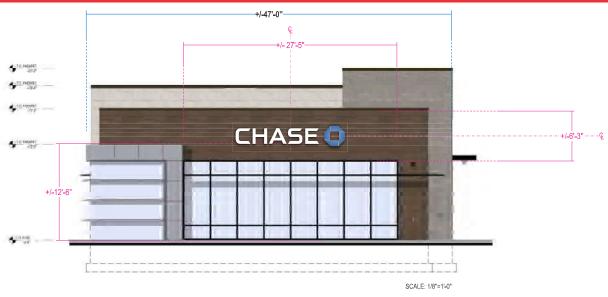

#### "FIELD VERIFY - DO NOT MANUFACTURE FROM THIS DRAWING UNLESS THIS LABEL HAS BEEN REMOVED

#### EAST ELEVATION (NORTHEAST 291 HIGHWAY)

Drawing prepared for: Location: Proj #: Loc #: Order #: 1147309 890 E Langsford Rd 3456 368999 CHASE 🗘 Lee's Summit, MO 64063 SITE PLAN

| ĺ | Rev.#:   | Req. #: | Date:    | Artist: | Rev.#: | Req. #: | Date:    | Art |
|---|----------|---------|----------|---------|--------|---------|----------|-----|
|   | Original | 333907  | 01/05/21 | AM      | Rev 4  | 000000  | 00/00/00 | XX  |
|   | Rev 1    | 334085  | 01/07/21 | AM      | Rev 5  | 000000  | 00/00/00 | XX  |
|   | Rev 2    | 334404  | 01/14/21 | AM      | Rev 6  | 000000  | 00/00/00 | XX  |
|   | Rev 3    | 341309  | 06/02/21 | AM      | Rev 7  | 000000  | 00/00/00 | XX  |
|   |          |         |          |         |        |         |          |     |