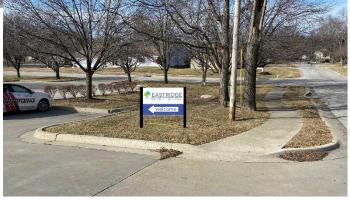

## Eastridge Family Dental

Sign Project

Address: 325 SE Wilson St Lee's Summit, MO 64063

Sign Specs: Formed Plastic Wall Letters Non Lighted

Total Sign Dimensions: 178in wide X 8in high = 9.8sqft





Call us to hear more 816-429-6925

Post and Panel Sign 48in wide X 32in high 3in square posts



## Eastridge Family Dental

Entrance Side of Bldg

Location Dimensions: 30ft wide X 10ft high = 300sqft

Total Sign Dimensions: 178in wide X 8in high = 9.8sqft





Call us to hear more 816-429-6925

## Eastridge Family Dental

Sign Proof



178 in

## **EASTRIDGE FAMILY DENTAL**

| RARA | h      |
|------|--------|
| RAM  | LY DON |

Stud mounted letters



Landlord Name: \_\_\_\_\_

Landlord Signature: \_\_\_\_\_

Date: \_\_\_\_\_