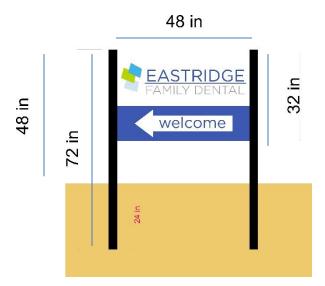

## Eastridge Family Dental

Sign Project

Address: 325 SE Wilson St Lee's Summit, MO 64063

Sign Specs: Formed Plastic Wall Letters Non Lighted

Total Sign Dimensions: 178in wide X 8in high = 9.8sqft





Call us to hear more 816-429-6925

Post and Panel Sign 48in wide X 32in high 3in square posts



## Eastridge Family Dental

Entrance Side of Bldg

Location Dimensions: 30ft wide X 10ft high = 300sqft

Total Sign Dimensions: 178in wide X 8in high = 9.8sqft





Call us to hear more 816-429-6925

## Eastridge Family Dental

Sign Proof



178 in

## **EASTRIDGE FAMILY DENTAL**

| RARA | h      |
|------|--------|
| RAM  | LY DON |

Stud mounted letters



Landlord Name: \_\_\_\_\_

Landlord Signature: \_\_\_\_\_

Date: \_\_\_\_\_