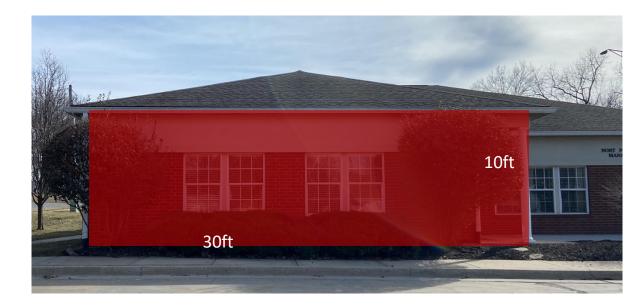

## Eastridge Family Dental

Entrance Side of Bldg

Location Dimensions: 30ft wide X 10ft high = 300sqft

Total Sign Dimensions: 178in wide X 8in high = 9.8sqft

Call us to hear more 816-429-6925