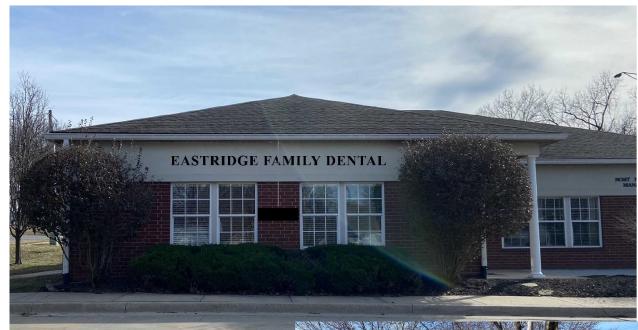

## Eastridge Family Dental

Sign Project

Address: 325 SE Wilson St Lee's Summit, MO 64063

Sign Specs: Formed Plastic Wall Letters Non Lighted

Total Sign Dimensions: 178in wide X 8in high = 9.8sqft

Call us to hear more 816-429-6925

## Eastridge Family Dental

Entrance Side of Bldg

Location Dimensions: 30ft wide X 10ft high = 300sqft

Total Sign Dimensions: 178in wide X 8in high = 9.8sqft

Call us to hear more 816-429-6925