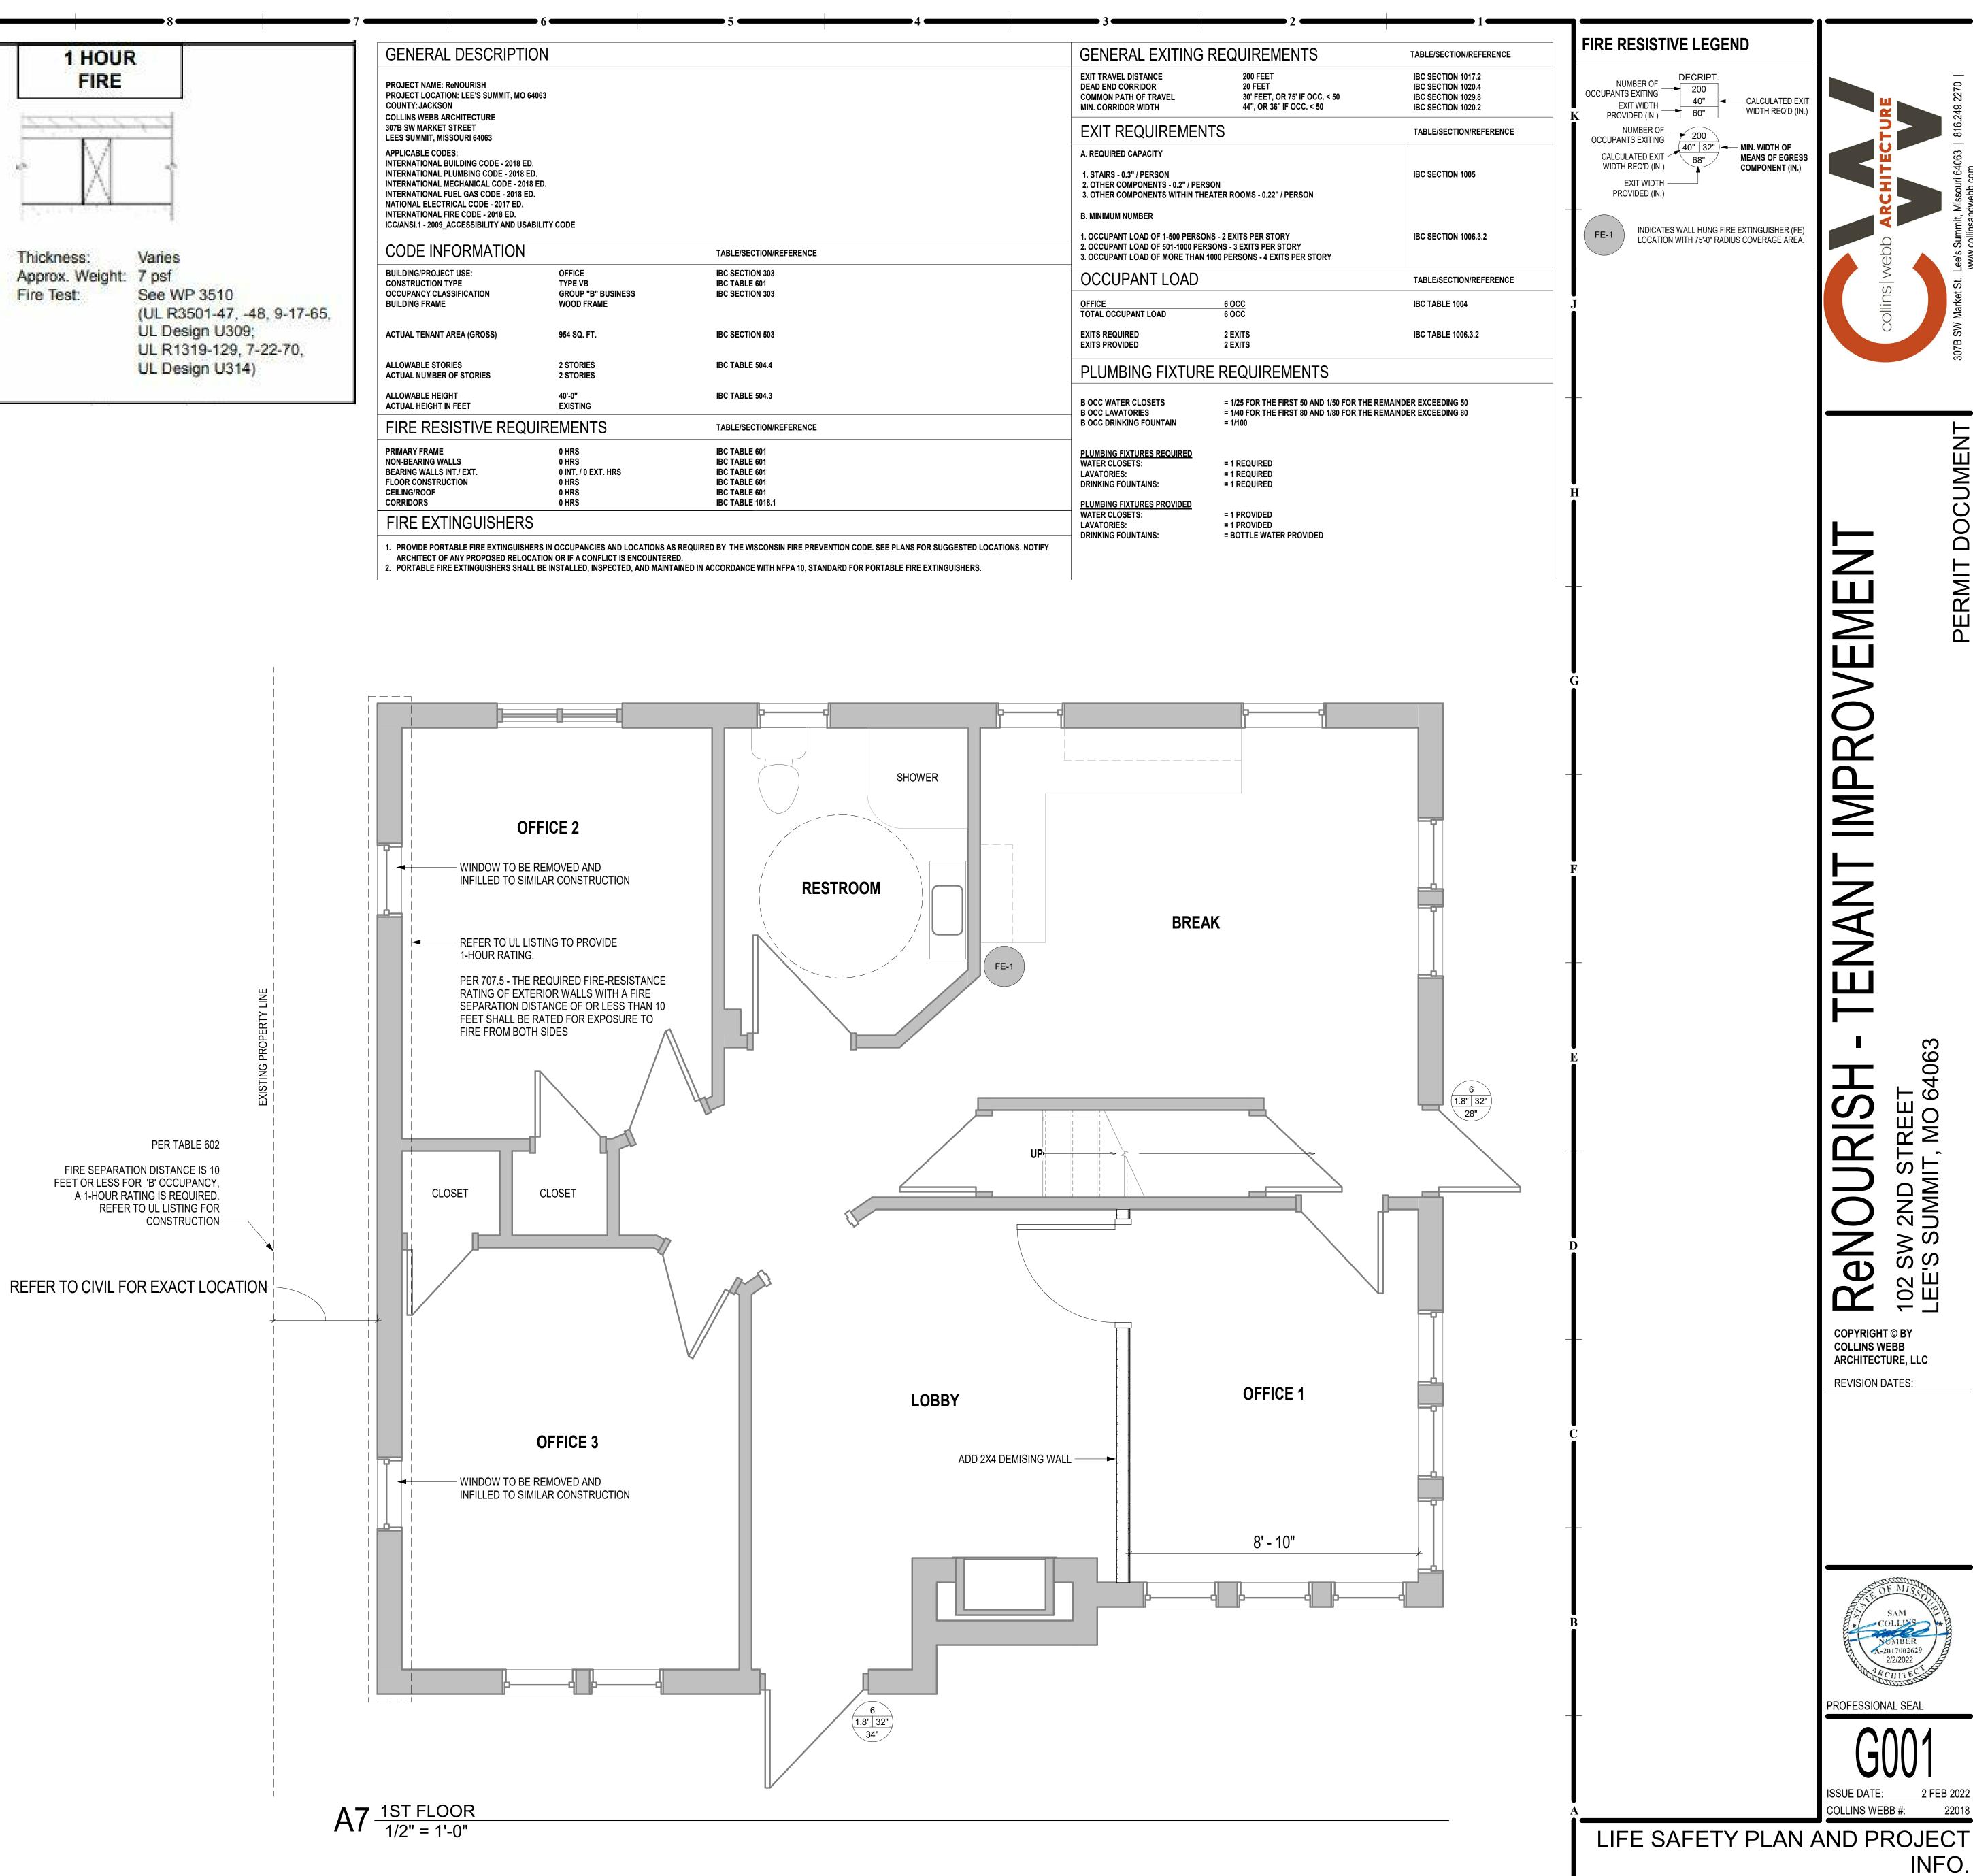

| GENERIC                                                                                                                                             |                                                                                                                                                                                                                                    |
|-----------------------------------------------------------------------------------------------------------------------------------------------------|------------------------------------------------------------------------------------------------------------------------------------------------------------------------------------------------------------------------------------|
| ATHING, WOOD STUDS                                                                                                                                  |                                                                                                                                                                                                                                    |
| in sheathing applied parallel to 2 x 4<br>ils 4" o.c. at vertical joints and 7" o.c.<br>ints of gypsum sheathing may be left<br>sheathing to studs. | -                                                                                                                                                                                                                                  |
| ard, water-resistant gypsum backing<br>t right angles to studs with 6d coated<br>(LOAD-BEARING)                                                     | C.                                                                                                                                                                                                                                 |
|                                                                                                                                                     | Thickne<br>Approx.<br>Fire Tes                                                                                                                                                                                                     |
|                                                                                                                                                     |                                                                                                                                                                                                                                    |
|                                                                                                                                                     |                                                                                                                                                                                                                                    |
|                                                                                                                                                     | in sheathing applied parallel to 2 x 4<br>ils 4" o.c. at vertical joints and 7" o.c.<br>ints of gypsum sheathing may be left<br>sheathing to studs.<br>ard, water-resistant gypsum backing<br>right angles to studs with 6d coated |