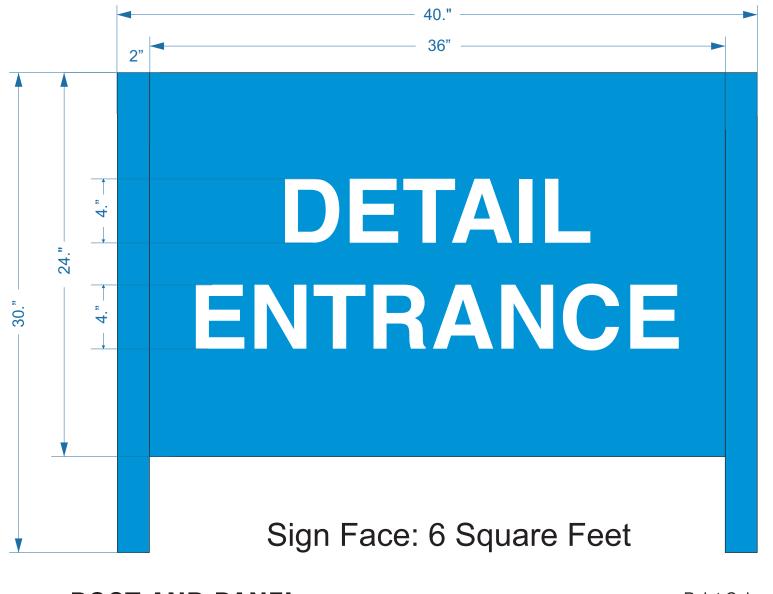

## POST AND PANEL

Aluminum construction, double faced, post and panel sign. Sign painted PMS 7461C White vinyl applied. Paint Color: PMS 7461C

Vinyl Color: White

| Drawing Prepared by: |                                  |            |                       | Rev #:   | Req #: | Date     | Req by: | Drawn by: | Revision Description: Drawings are the exclusive property of Midwest Sign Company |                                                              |       |  |
|----------------------|----------------------------------|------------|-----------------------|----------|--------|----------|---------|-----------|-----------------------------------------------------------------------------------|--------------------------------------------------------------|-------|--|
|                      | Location:                        | Project #: |                       | Original |        | 12/01/21 | RJ      | RH        |                                                                                   |                                                              |       |  |
| MINWEST              | Automotive Sales & Detail Center |            | Drawing Prepared for: |          |        | 12/6/22  | RJ      | RH        | Brought sign to code, Made sign shorter, remov                                    | de, Made sign shorter, removed company name. Sign is 6 SQ FT |       |  |
|                      |                                  |            |                       |          |        | 2/1/22   | RJ      | RH        | Added "Detail" to sign                                                            | gn                                                           |       |  |
|                      | 2100 NE Independence             | Loc #      |                       |          |        |          |         |           |                                                                                   | Approved By:                                                 | Date: |  |
|                      | Lee's Summit, MO 64064           |            |                       |          |        |          |         |           |                                                                                   |                                                              |       |  |
| SIGN COMPANY         | Filename:                        |            |                       |          |        |          |         |           |                                                                                   |                                                              |       |  |
|                      | Subaru_Post Panel_02             |            |                       |          |        |          |         |           |                                                                                   |                                                              |       |  |