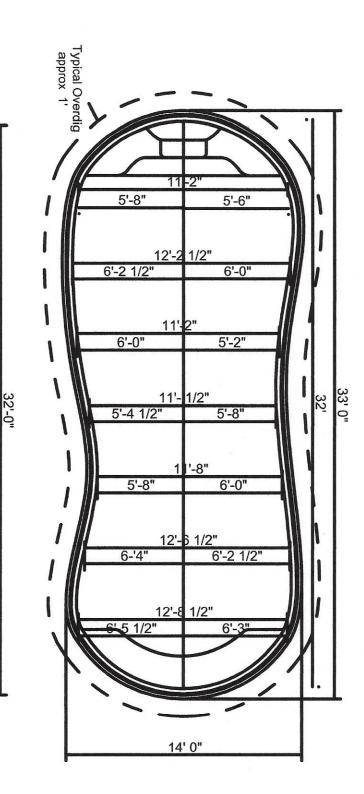

# PLEASE SEE RECOMMENDED INSTALLATION NOTES **GENERAL CONSTRUCTION AND**

32'-0 13/16" 25'-6 1/4"

### NON DIVING POOL

TITUS 1433

4'-0"

4'-0"

4'-0"

4'-0"

4'-0"

4'-0"

4'-0"

4'-0"

3'-10 5/16"

4'-3"

4'-7 11/16"

5'-0 3/8"

5'-5 1/16"

5'-9 3/4" 5'-10 13/16"

6'-2 3/8

(Add approx 1/4" for fiberglass floor thickness)

Slope

## THURSDAY POOLS LLC your weekend starts early with us .... Note: for technical help please call Thursday Pools LLC at Toll Free (877) 929-POOL (7665) Local (317) 973-0200

CONTROL

SPECIFICATIONS: volume:: 12,000 gal (est) Weight: 2,400 lbs (est) 385 sq.ft.(est) SCALE:

Perimiter:

itus 1433

Depth:

3' 5" to 5' 10"