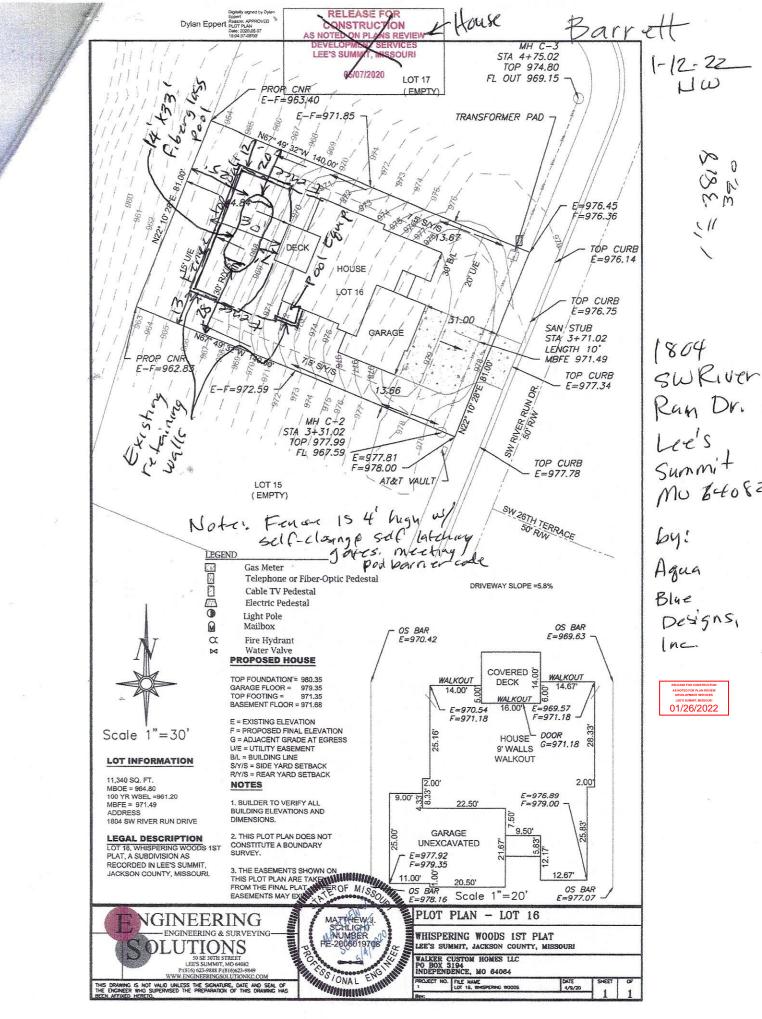

MU 64082

# Mark Barrett 1804 SW River Run Drive Lee's Summit, MO 64082

# Pool Plan with additional dimensions



Aqua Blue Designs, Inc. Revised January 12, 2022, NW

# PLEASE SEE RECOMMENDED INSTALLATION NOTES **GENERAL CONSTRUCTION AND**

32'-0 13/16" 25'-6 1/4"



### NON DIVING POOL



TITUS 1433

4'-0"

4'-0"

4'-0"

4'-0"

4'-0"

4'-0"

4'-0"

4'-0"

3'-10 5/16"

4'-3"

4'-7 11/16"

5'-0 3/8"

5'-5 1/16"

5'-9 3/4" 5'-10 13/16"

6'-2 3/8

(Add approx 1/4" for fiberglass floor thickness)

Slope

## THURSDAY POOLS LLC your weekend starts early with us .... Note: for technical help please call Thursday Pools LLC at Toll Free (877) 929-POOL (7665) Local (317) 973-0200

CONTROL

SPECIFICATIONS: volume:: 12,000 gal (est) Weight: 2,400 lbs (est) 385 sq.ft.(est) SCALE:

Perimiter:

itus