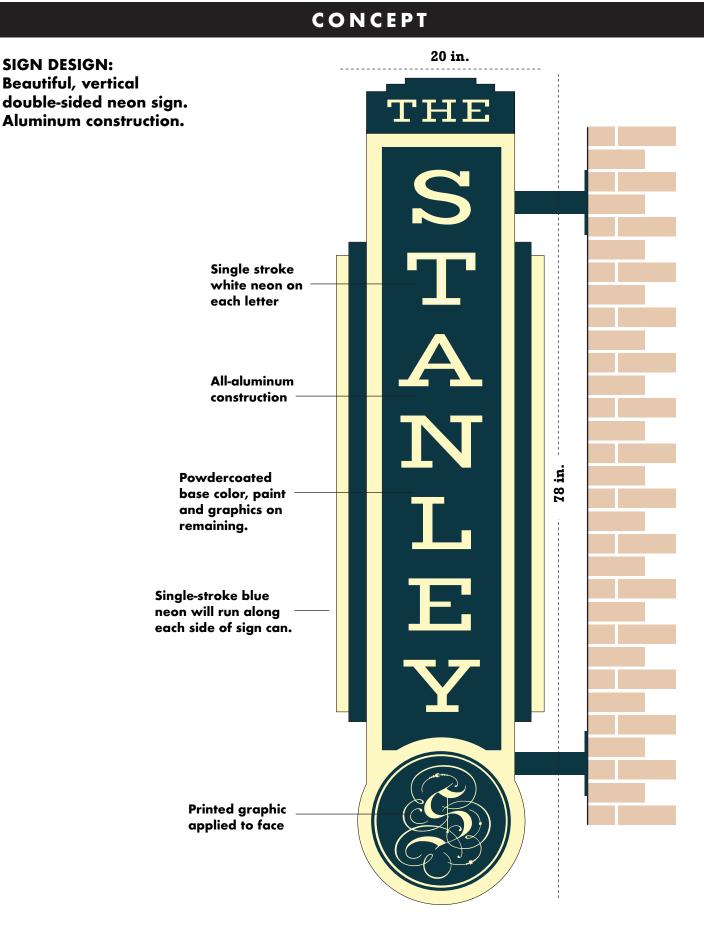

Planning Division Approval Date         |
| <u>Remarks:</u>                                                                                                                                                                                                                                                                                                                                          |                                                   |

LEE'S SUMMIT SIGN PERMIT AUTHORIZATION Comes now Bryan King , who being duly sworn upon his/her oath, does state that he/she is the landlord or property owner that has given permission to the applicant to place signage at: 308 SE Douglas SFLSMO 64863 (location address) Dated this \_\_\_\_\_ day of January , 20 22 Signature of Landlord or Property Owner



## CONCEPT

#### **SIGN PROFILE**



### SIGN TO SCALE ON BUILDING



# CONCEPT

### **BUILDING FACADE DIMENSIONS**

1,680 sq. feet



### **BUILDING/SIGN LOCATION**

### 308 SE Douglas Street, Downtown LS