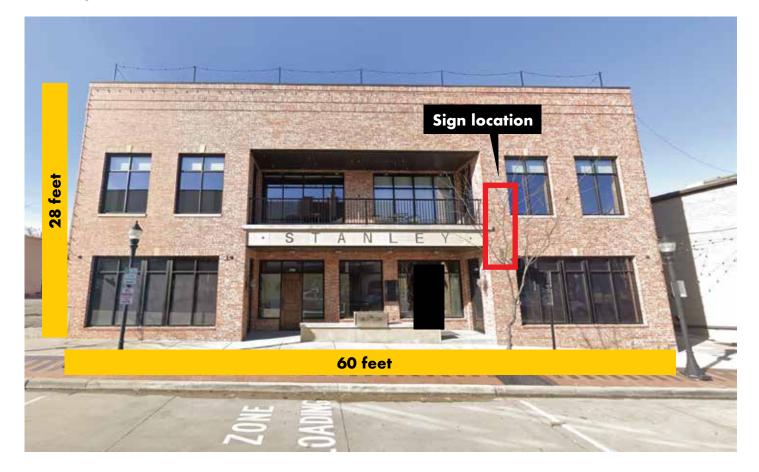

### **BUILDING FACADE DIMENSIONS**

1,680 sq. feet

### **BUILDING/SIGN LOCATION**

### 308 SE Douglas Street, Downtown LS