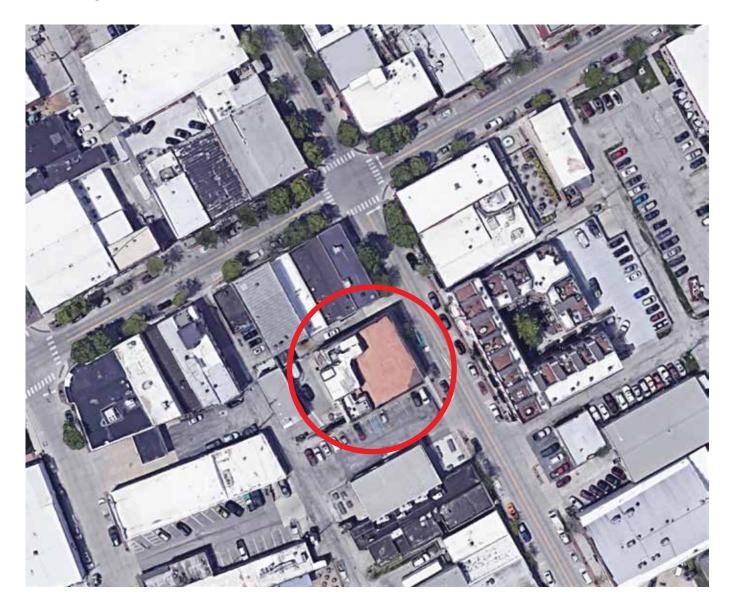

|                                                   |

LEE'S SUMMIT SIGN PERMIT AUTHORIZATION Comes now Bryan King , who being duly sworn upon his/her oath, does state that he/she is the landlord or property owner that has given permission to the applicant to place signage at: 308 SE Douglas SFLSMO 64863 (location address) Dated this \_\_\_\_\_ day of January , 20 22 Signature of Landlord or Property Owner



## CONCEPT

#### **SIGN PROFILE**



### SIGN TO SCALE ON BUILDING



# CONCEPT

### **BUILDING FACADE DIMENSIONS**

1,680 sq. feet



### **BUILDING/SIGN LOCATION**

### 308 SE Douglas Street, Downtown LS