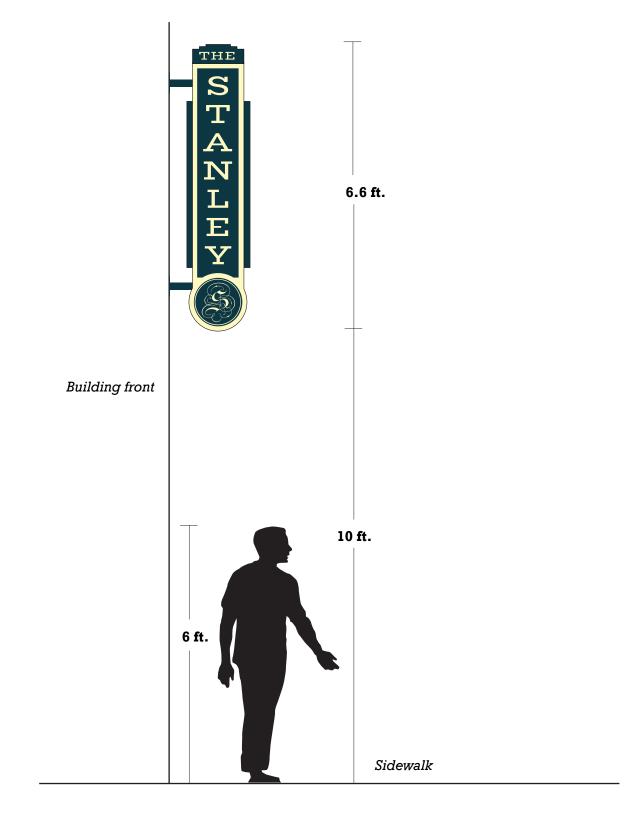

|                                                   |

LEE'S SUMMIT SIGN PERMIT AUTHORIZATION Comes now Bryan King , who being duly sworn upon his/her oath, does state that he/she is the landlord or property owner that has given permission to the applicant to place signage at: 308 SE Douglas SFLSMO 64863 (location address) Dated this \_\_\_\_\_ day of January , 20 22 Signature of Landlord or Property Owner



## CONCEPT

#### **SIGN PROFILE**



### SIGN TO SCALE ON BUILDING



# CONCEPT

### **BUILDING FACADE DIMENSIONS**

1,680 sq. feet



### **BUILDING/SIGN LOCATION**

### 308 SE Douglas Street, Downtown LS