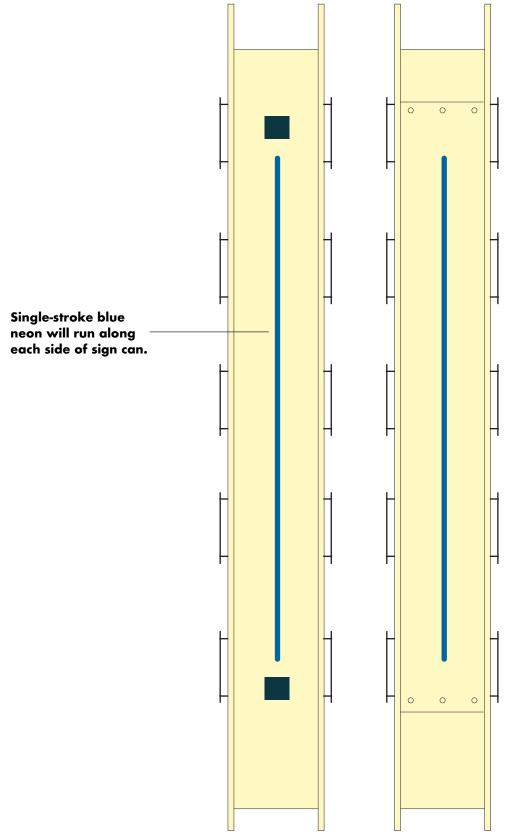

|
| <u>Remarks:</u>                                                                                                                                                                                                                                                                                                                                          |                                                   |

LEE'S SUMMIT SIGN PERMIT AUTHORIZATION Comes now Bryan King , who being duly sworn upon his/her oath, does state that he/she is the landlord or property owner that has given permission to the applicant to place signage at: 308 SE Douglas SFLSMO 64863 (location address) Dated this \_\_\_\_\_ day of January , 20 22 Signature of Landlord or Property Owner



## CONCEPT

#### **SIGN PROFILE**



### SIGN TO SCALE ON BUILDING



# CONCEPT

### **BUILDING FACADE DIMENSIONS**

1,680 sq. feet



### **BUILDING/SIGN LOCATION**

### 308 SE Douglas Street, Downtown LS