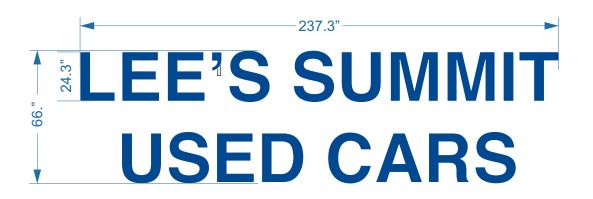

### **INTERNALLY ILLUMINATED CHANNEL LETTERS**

White acrylic faces with Printed Perforated Subaru Blue vinyl overlays applied.

Aluminum sign construction. Trim cap and returns: White.

Drawing Prepared by: