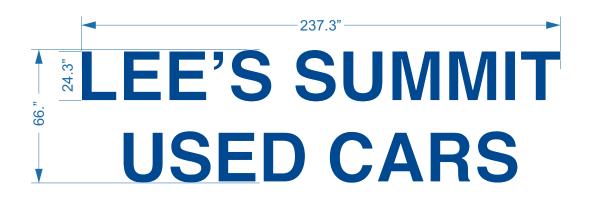

### **INTERNALLY ILLUMINATED CHANNEL LETTERS**

White acrylic faces with Printed Perforated Subaru Blue vinyl overlays applied.

Aluminum sign construction. Trim cap and returns: White.

Drawing Prepared by:

#### INTERNALLY ILLUMINATED CHANNEL LETTERS

White acrylic faces with Printed Perforated Subaru Blue vinyl overlays applied.

Aluminum sign construction. Trim cap and returns: White.

Drawing Prepared by:

Location: