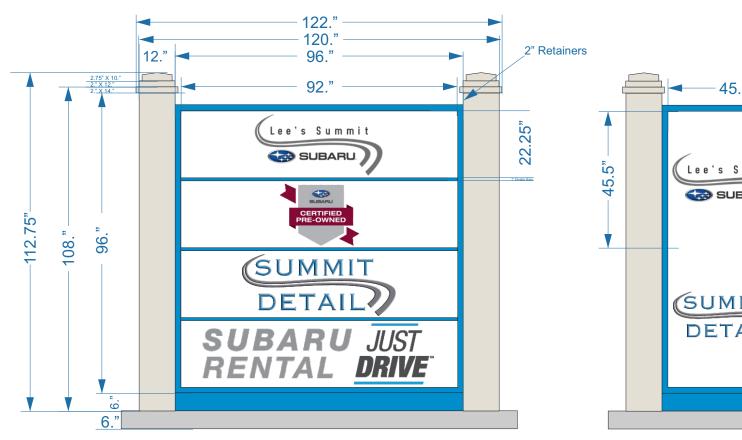

# **POST AND PANEL**

Aluminum construction, double faced, post and panel sign. Sign painted PMS 7461C White vinyl applied.

Drawing Prepared for:

Paint Color: PMS 7461C

Vinyl Color: White □

MINWES

Drawing Prepared by:

Location:
Automotive Sales & Detail Center 2100 NE Independence Lee's Summit, MO 64064

Filename:
Subaru\_Post Panel\_00

 Rev #:
 Date
 Req by:
 Drawn by:
 Revision Description:
 Drawings are the exclusive property of Midwest Sign Company