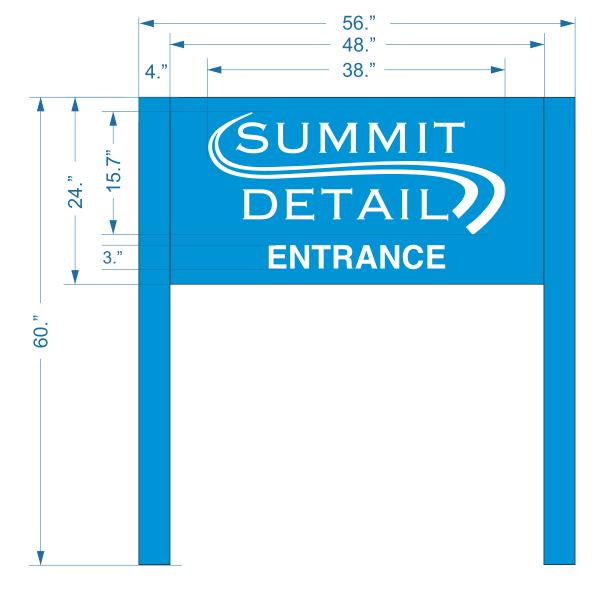

# **POST AND PANEL**

Aluminum construction, double faced, post and panel sign. Sign painted PMS 7461C White vinyl applied.

Drawing Prepared for:

Paint Color: PMS 7461C

Vinyl Color: White □

MINWES

Drawing Prepared by:

Location:
Automotive Sales & Detail Center 2100 NE Independence Lee's Summit, MO 64064

Filename:
Subaru\_Post Panel\_00

 Rev #:
 Date
 Req by:
 Drawn by:
 Revision Description:
 Drawings are the exclusive property of Midwest Sign Company