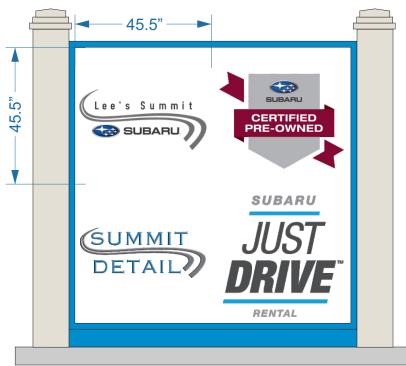

# **POST AND PANEL**

Aluminum construction, double faced, post and panel sign. Sign painted PMS 7461C White vinyl applied.

Drawing Prepared for:

Paint Color: PMS 7461C

Vinyl Color: White □

MINWES

Drawing Prepared by:

Location:
Automotive Sales & Detail Center 2100 NE Independence Lee's Summit, MO 64064

Filename:
Subaru\_Post Panel\_00

 Rev #:
 Date
 Req by:
 Drawn by:
 Revision Description:
 Drawings are the exclusive property of Midwest Sign Company