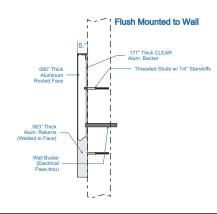

## INTERNALLY ILLUMINATED CHANNEL LETTERS/ MOLDED LETTERS

White acrylic faces with Printed Perforated Subaru Blue vinyl overlays applied.

Aluminum sign construction. Trim cap and returns: White.

Letters mounted to Raceway.

Raceway painted to match building: TBD

Location:

Automotive Sales & Detail Center 2100 NE Independence Lee's Summit, MO 64064

Subaru Sign Pkg 04

Loc#

Project #:

Drawing Prepared for:

| Rev #:   | Req #: | Date     | Req by: | Drawn by: | Revision Description: Drawings are the exclusive property of Midwest Sign Company |                |              |       |
|----------|--------|----------|---------|-----------|-----------------------------------------------------------------------------------|----------------|--------------|-------|
| Original |        | 11/10/21 | RJ      | RH        |                                                                                   |                |              |       |
|          | Rev 01 | 11/11/21 | RJ      | RH        | Moved sign to the right                                                           |                |              |       |
|          | Rev 02 | 11/15/21 | RJ      | RH        | Added raceways                                                                    |                |              |       |
|          | Rev 03 | 11/23/21 | RJ      | RH        | Changed vinyl color                                                               | to Subaru Blue | Approved By: | Date: |
|          | Rev 04 | 1/4/22   | RJ      | RH        | Removed racewa                                                                    | ays            |              |       |
|          |        |          |         |           |                                                                                   |                |              |       |
|          |        |          |         |           |                                                                                   |                | -            |       |