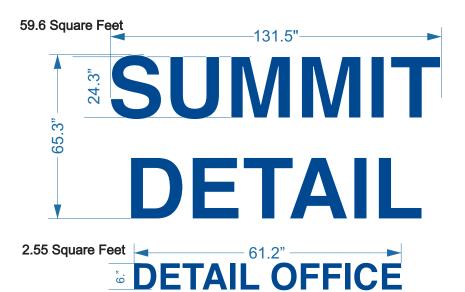

## INTERNALLY ILLUMINATED CHANNEL LETTERS/ MOLDED LETTERS

White acrylic faces with Printed Perforated Subaru Blue vinyl overlays applied.

Aluminum sign construction. Trim cap and returns: White.

Letters mounted to Raceway.