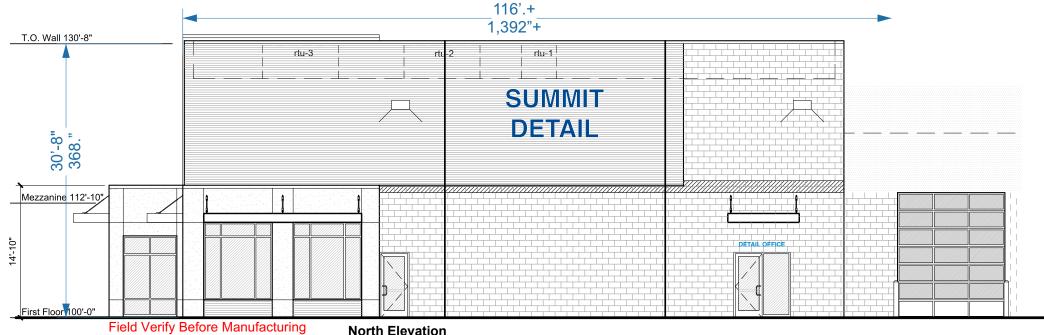

Field Verify Before Manufacturing

Scale: 3/32"=1'

Building Square Footage: 3557.+ Total Sign Square Footage: 62.2

## INTERNALLY ILLUMINATED CHANNEL LETTERS/ MOLDED LETTERS

White acrylic faces with Printed Perforated Subaru Blue vinyl overlays applied.

Aluminum sign construction. Trim cap and returns: White.

Letters mounted to Raceway.