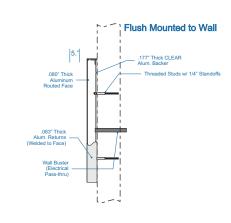

## INTERNALLY ILLUMINATED CHANNEL LETTERS/ MOLDED LETTERS

White acrylic faces with Printed Perforated Subaru Blue vinyl overlays applied.

Aluminum sign construction. Trim cap and returns: White.

Letters mounted to Raceway.

Raceway painted to match building: TBD

Location:

Automotive Sales & Detail Center 2100 NE Independence Lee's Summit, MO 64064

Subaru Sign Pkg 04

Loc#

Project #:

Drawing Prepared for:

| Rev #:   | Req #: | Date     | Req by: | Drawn by: | Revision Description: Drawings are the exclusive property of Midwest Sign Company |                |              |       |
|----------|--------|----------|---------|-----------|-----------------------------------------------------------------------------------|----------------|--------------|-------|
| Original |        | 11/10/21 | RJ      | RH        |                                                                                   |                |              |       |
|          | Rev 01 | 11/11/21 | RJ      | RH        | Moved sign to the right                                                           |                |              |       |
|          | Rev 02 | 11/15/21 | RJ      | RH        | Added raceways                                                                    |                |              |       |
|          | Rev 03 | 11/23/21 | RJ      | RH        | Changed vinyl color                                                               | to Subaru Blue | Approved By: | Date: |
|          | Rev 04 | 1/4/22   | RJ      | RH        | Removed racewa                                                                    | ays            |              |       |
|          |        |          |         |           |                                                                                   |                |              |       |
|          |        |          |         |           |                                                                                   |                | -            |       |