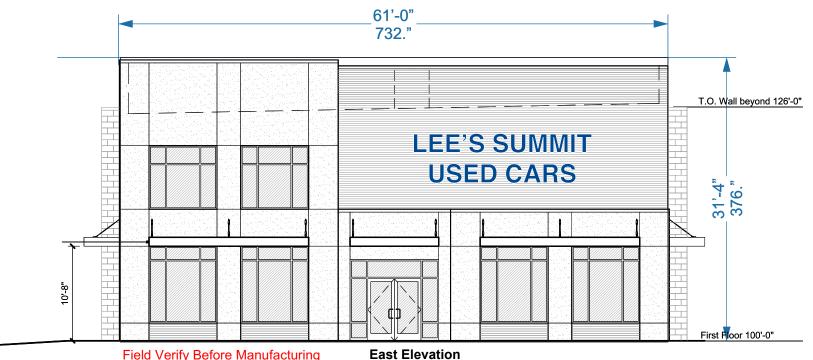

Scale: 3/32"=1'

Building Square Footage: 1,911.3 Sign Square Footage: 108.8

#### INTERNALLY ILLUMINATED CHANNEL LETTERS

White acrylic faces with Printed Perforated Subaru Blue vinyl overlays applied.

Aluminum sign construction. Trim cap and returns: White.

Drawing Prepared by:

Location: