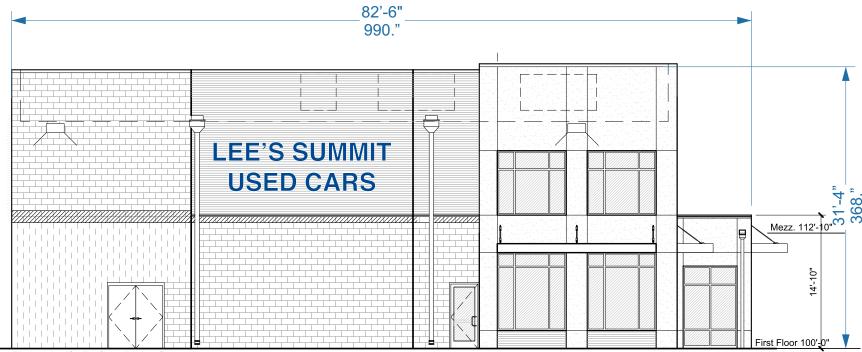

Field Verify Before Manufacturing

Scale: 3/32"=1'

Building Square Footage: 2,530.+ Sign Square Footage: 108.8

**South Elevation** 

### **INTERNALLY ILLUMINATED CHANNEL LETTERS**

White acrylic faces with Printed Perforated Subaru Blue vinyl overlays applied.

Aluminum sign construction. Trim cap and returns: White.

Drawing Prepared by: