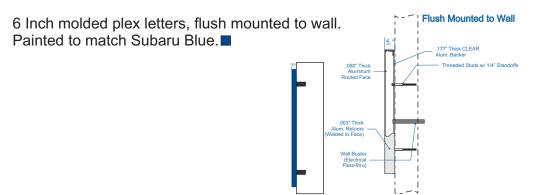

## INTERNALLY ILLUMINATED CHANNEL LETTERS/ MOLDED LETTERS

White acrylic faces with Printed Perforated Subaru Blue vinyl overlays applied.

Aluminum sign construction. Trim cap and returns: White.

Letters mounted to Raceway.

Raceway painted to match building: TBD

Location:

Automotive Sales & Detail Center 2100 NE Independence Lee's Summit, MO 64064

Subaru Sign Pkg 04

Loc#

Project #:

Drawing Prepared for:

| Rev #:   | Req #: | Date     | Req by: | Drawn by: | Revision Description: Drawings are the exclusive property of Midwest Sign Company |                |              |       |
|----------|--------|----------|---------|-----------|-----------------------------------------------------------------------------------|----------------|--------------|-------|
| Original |        | 11/10/21 | RJ      | RH        |                                                                                   |                |              |       |
|          | Rev 01 | 11/11/21 | RJ      | RH        | Moved sign to the right                                                           |                |              |       |
|          | Rev 02 | 11/15/21 | RJ      | RH        | Added raceways                                                                    |                |              |       |
|          | Rev 03 | 11/23/21 | RJ      | RH        | Changed vinyl color                                                               | to Subaru Blue | Approved By: | Date: |
|          | Rev 04 | 1/4/22   | RJ      | RH        | Removed racewa                                                                    | ays            |              |       |
|          |        |          |         |           |                                                                                   |                |              |       |
|          |        |          |         |           |                                                                                   |                | -            |       |