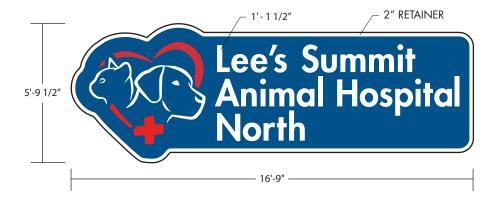

**PROPOSED** 

All noted dimensions are approximate and may be modified slightly during manufacturing to allow proper component usage.

## SPECIFICATIONS:

- FURNISH AND INSTALL (1) INTERNALLY-ILLUMINATED, SINGLE-SIDED WALL CABINET
- FABRICATED ALUMINUM CABINET PAINTED WHITE WITH WHITE LEXAN FACE OVERLAID WITH CUT VINYL GRAPHICS. ALL COLORS TO BE CONFIRMED.
- ILLUMINATES WITH WHITE LEDS
- INSTALLS FLUSH TO RIBBED UPPER FASCIA

SCALE: 1/4" = 1'

APPROVED:

DATE: