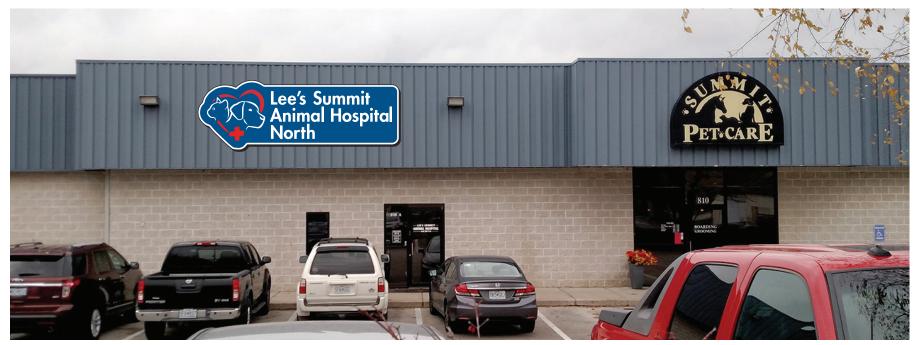

**CUSTOMER:** LEE'S SUMMIT ANIMAL

**HOSPITAL NORTH** 

**DR DAVID VORIS** 

NAME: **LOCATION:** 810 NW COMMERCE

LEE'S SUMMIT, MO 64086

DATE: 2/10/17

**DESIGN NO: SP-24076AOPTBr3** 

ARTIST: