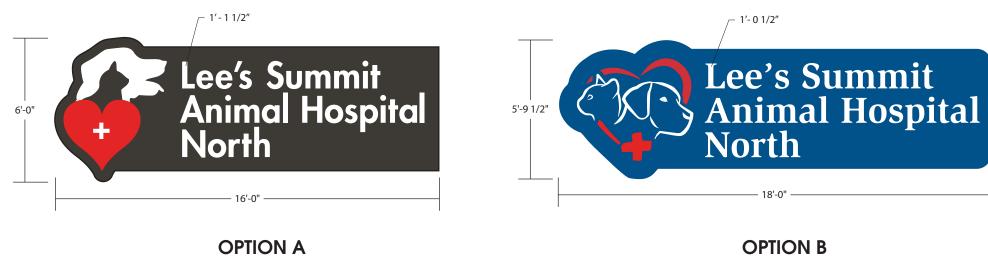

## SPECIFICATIONS: CUSTOMER: LEE'S SUMMIT ANIMAL • FURNISH AND INSTALL (1) INTERNALLY-ILLUMINATED, SINGLE-SIDED WALL CABINET HOSPITAL NORTH • FABRICATED ALUMINUM CABINET WITH WHITE LEXAN FACE OVERLAID WITH CUT VINYL GRAPHICS DR DAVID VORIS NAME: • ILLUMINATES WITH WHITE LEDS LOCATION: 810 NW COMMERCE LEE'S SUMMIT, MO 64086 • INSTALLS FLUSH TO RIBBED UPPER FASCIA APPROVED: