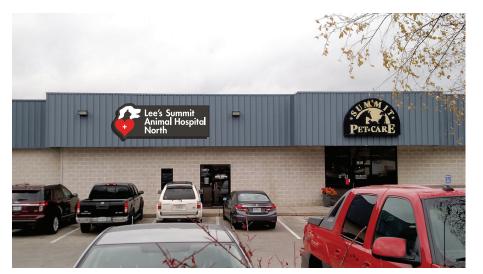

PROPOSED EAST ELEVATION

PROPOSED

All noted dimensions are approximate and may be modified slightly during manufacturing to allow proper component usage.

## SPECIFICATIONS: CUSTOMER: LEE'S SUMMIT ANIMAL • FURNISH AND INSTALL (1) INTERNALLY-ILLUMINATED, SINGLE-SIDED WALL CABINET HOSPITAL NORTH • FABRICATED ALUMINUM CABINET WITH WHITE LEXAN FACE OVERLAID WITH CUT VINYL GRAPHICS DR DAVID VORIS NAME: • ILLUMINATES WITH WHITE LEDS LOCATION: 810 NW COMMERCE LEE'S SUMMIT, MO 64086 • INSTALLS FLUSH TO RIBBED UPPER FASCIA APPROVED: