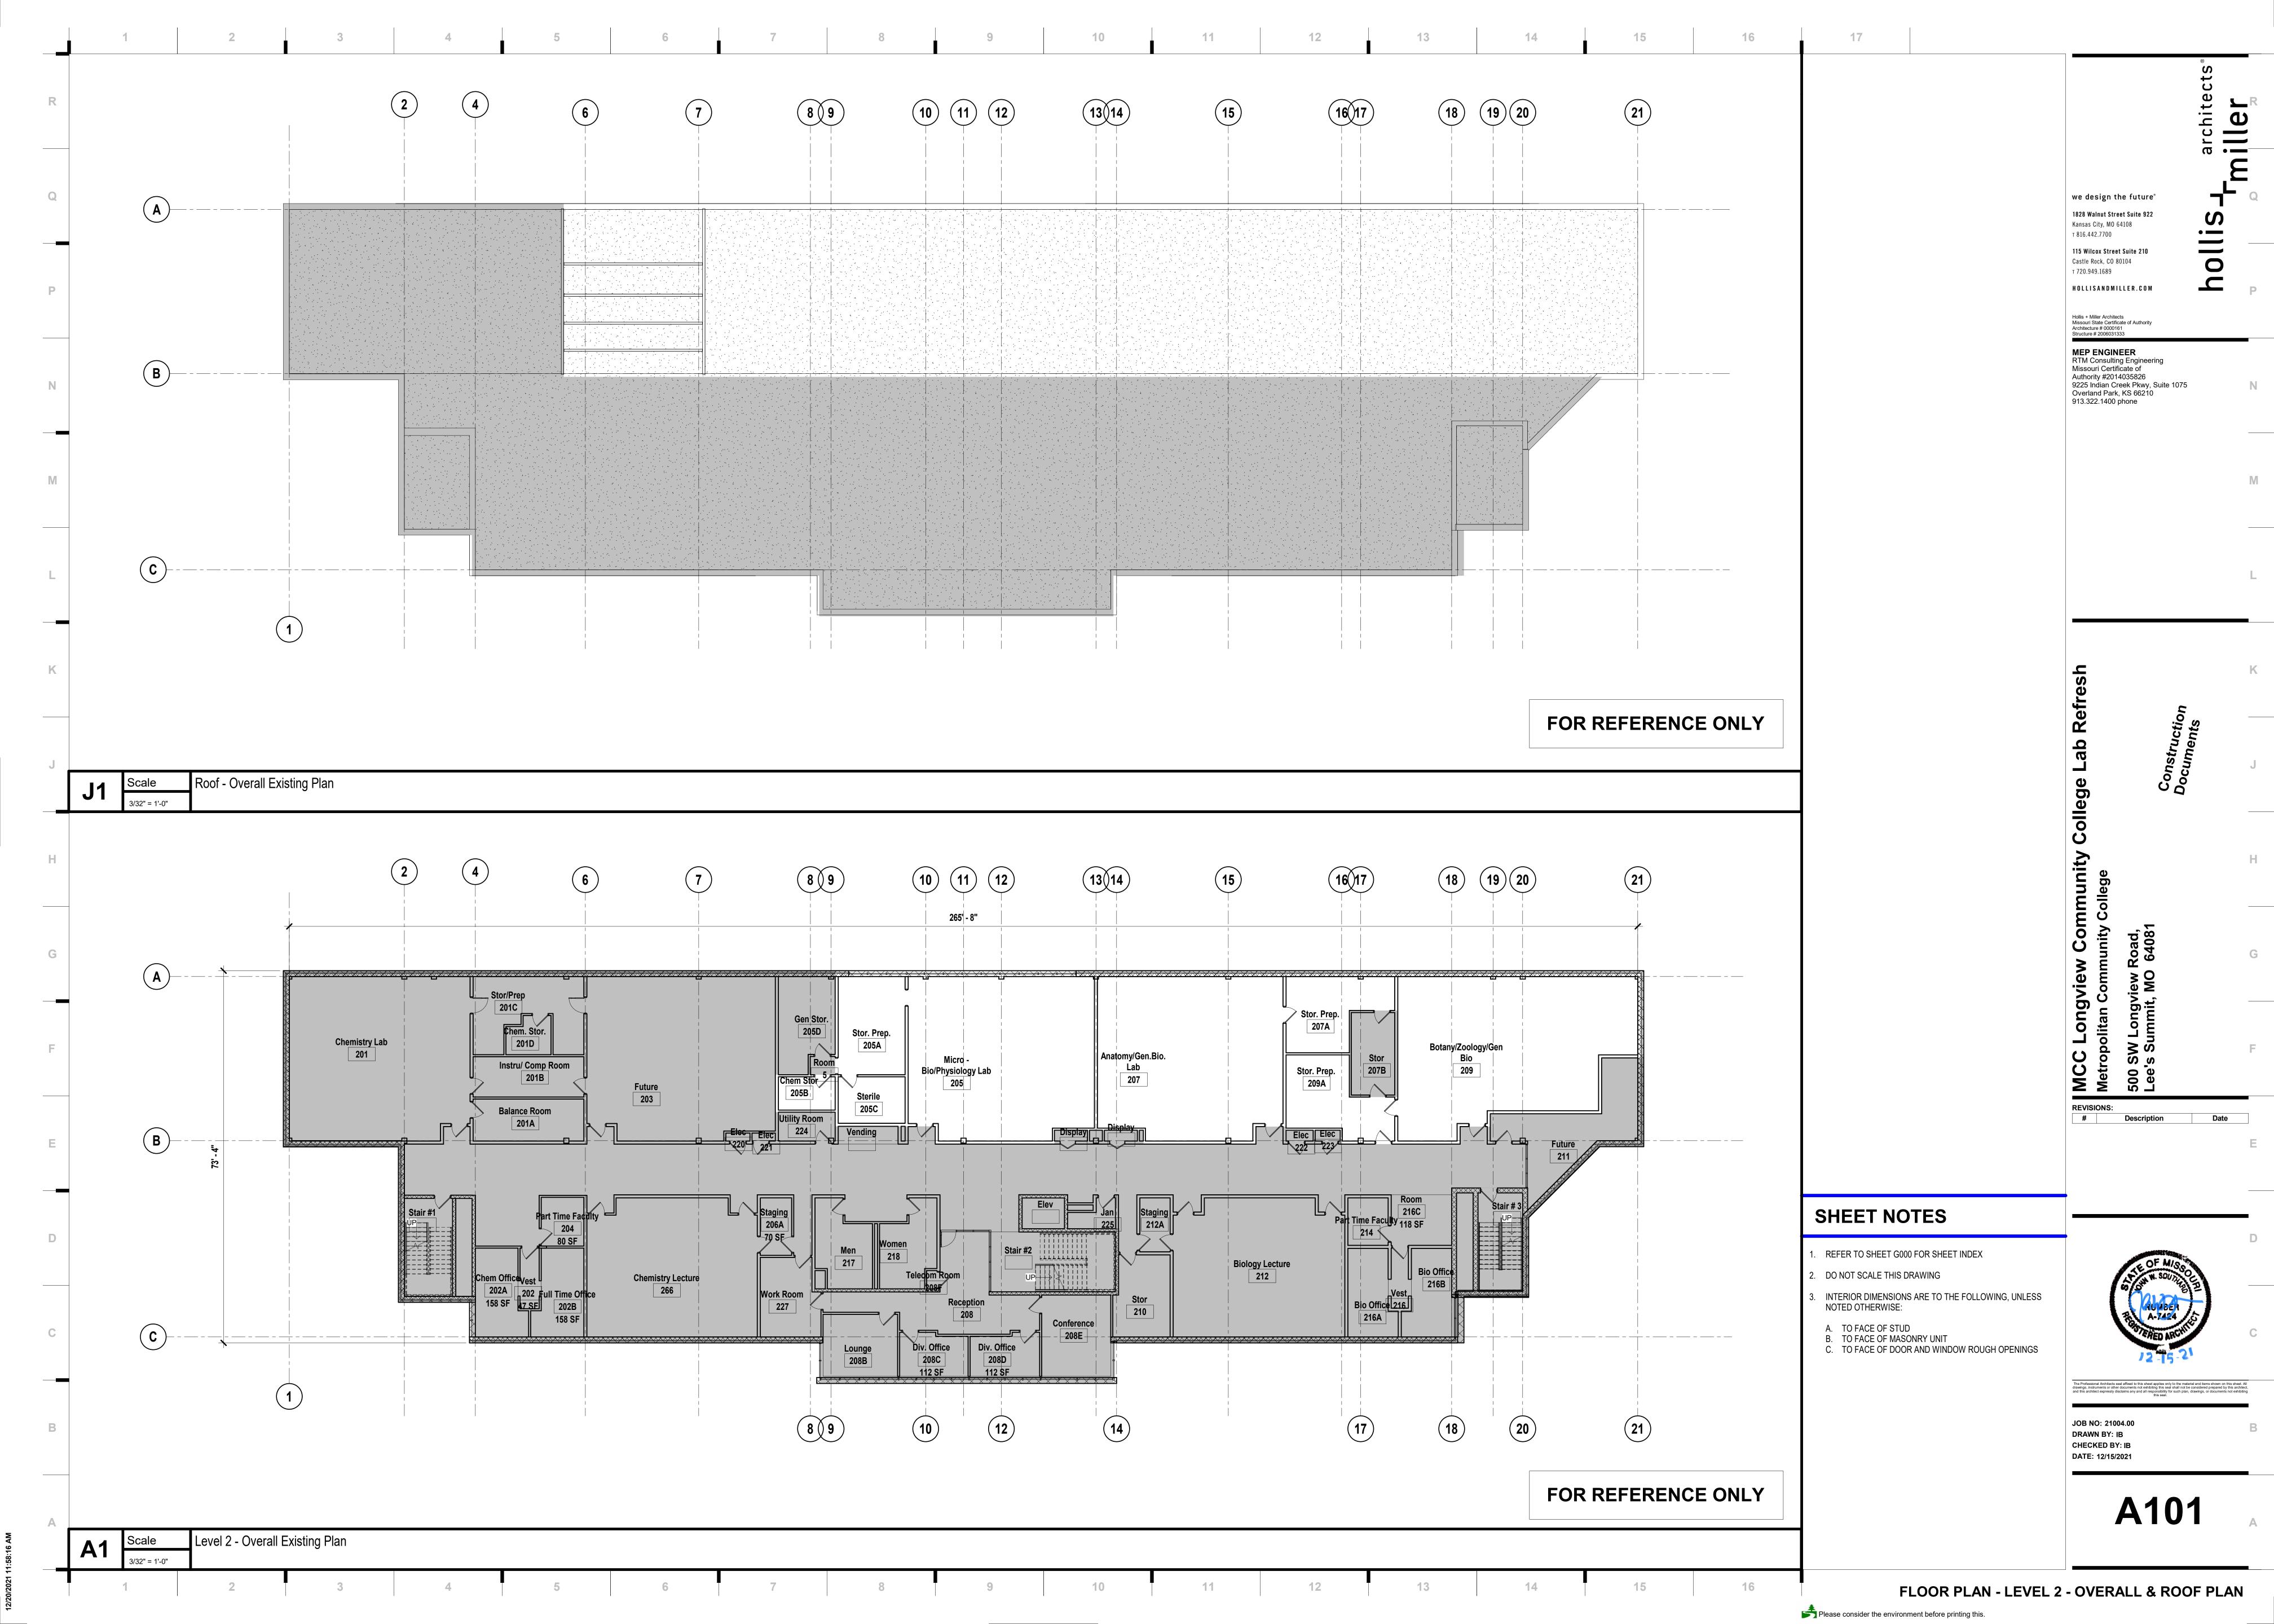

INDEX OF DRAWINGS

**DEMOLITION - MECHANICAL** MD200 DEMOLITION SECOND FLOOR HVAC PLAN

ARCHITECTURE FLOOR PLAN - LEVEL 2 - OVERALL & ROOF PLAN A101A PARTIAL PLAN - LEVEL 2

STRUCTURAL GENERAL NOTES & SPECIAL INSPECTIONS

### SHEET NOTES

- . REFER TO SHEET G000 FOR SHEET INDEX
- DO NOT SCALE THIS DRAWING
- . INTERIOR DIMENSIONS ARE TO THE FOLLOWING, UNLESS NOTED OTHERWISE:
- A. TO FACE OF STUD
- B. TO FACE OF MASONRY UNIT C. TO FACE OF DOOR AND WINDOW ROUGH OPENINGS