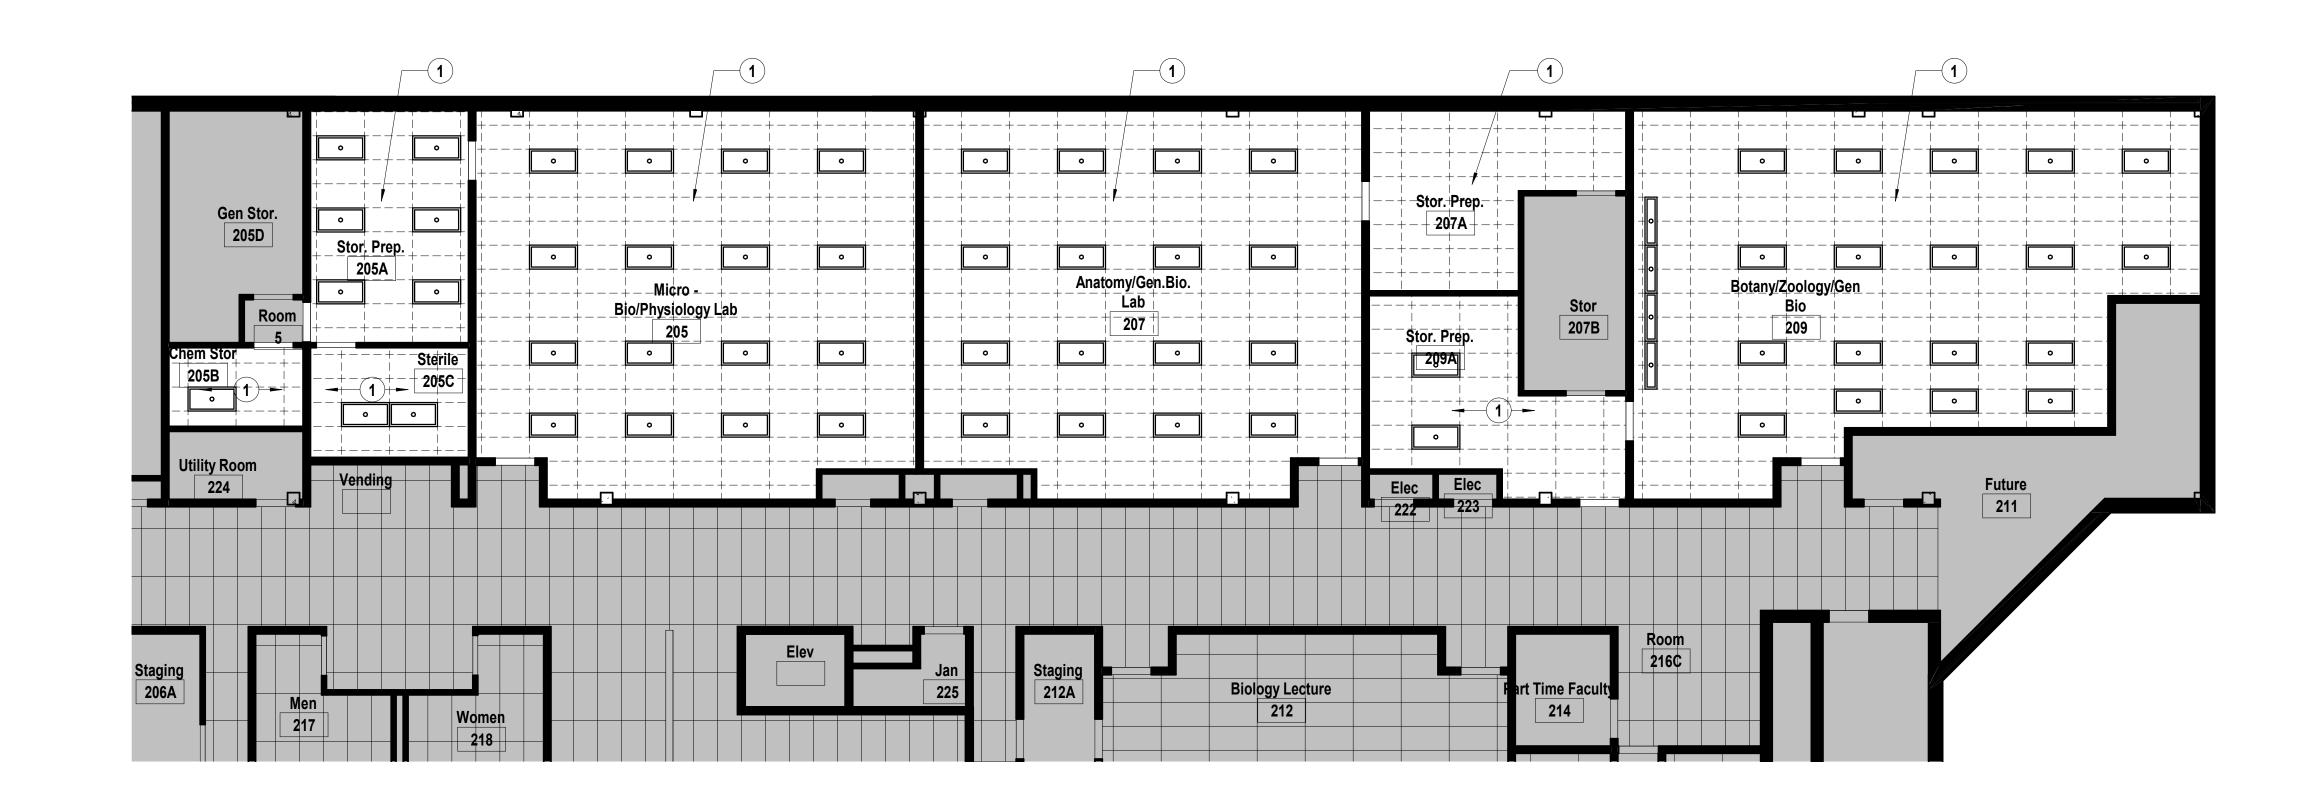

### SHEET NOTES

- . REFER TO SHEET G000 FOR SHEET INDEX
- DO NOT SCALE THIS DRAWING
- . INTERIOR DIMENSIONS ARE TO THE FOLLOWING, UNLESS NOTED OTHERWISE:
- A. TO FACE OF STUD
- B. TO FACE OF MASONRY UNIT C. TO FACE OF DOOR AND WINDOW ROUGH OPENINGS