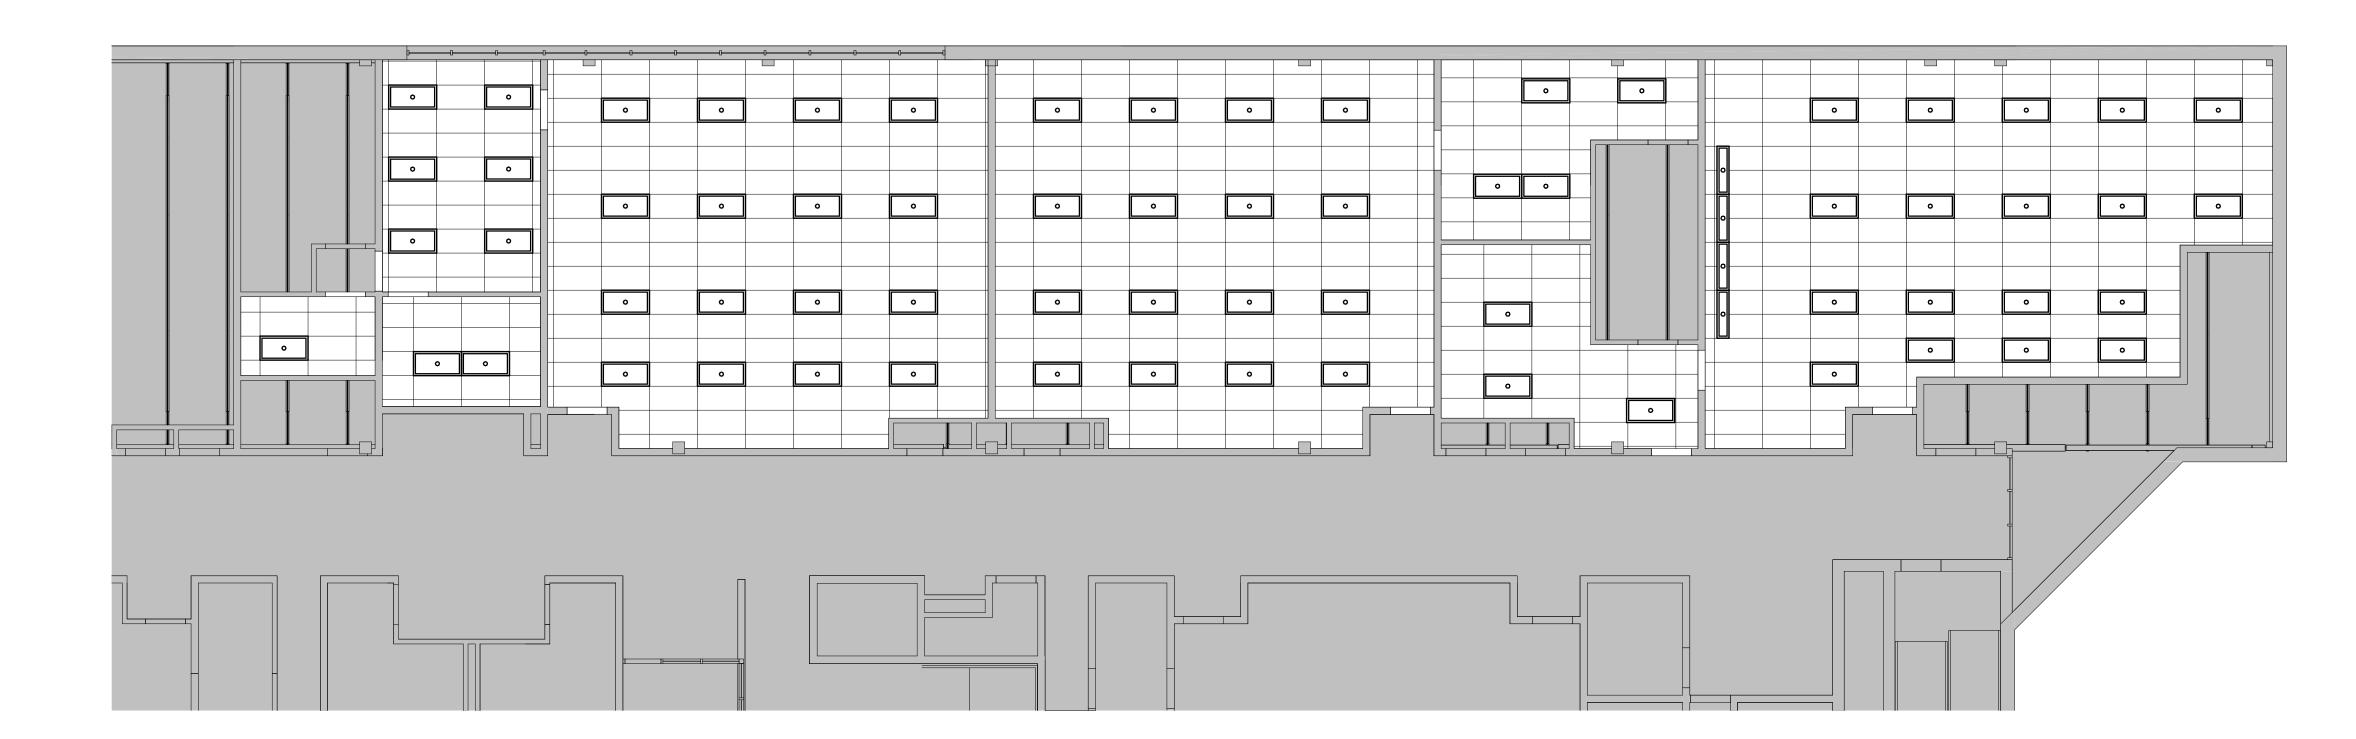

Please consider the environment before printing this.

ALL NEW CEILING TILES ARE OWNER PROVIDED AND **CONTRACTOR INSTALLED - ANY LIGHTING FIXTURE THAT** WILL NEED TO BE REPLACED DUE TO THIS WORK WILL ALSO BE OWNER PROVIDED AND CONTRACTOR INSTALLED

Level 2 - Partial Ceiling Plan 1/8" = 1'-0"

#### **CEILINGS**

1 REMOVE EXISTING LAY-IN ACOUSTICAL TILE AND SUSPENSION SYSTEM AS REQUIRED TO INSTALL NEW DUCTWORK. MAINTAIN ALL EXISTING HANGER WIRE, LIGHTING FIXTURES, AND OTHER ELECTRICAL FIXTURES / EQUIPMENT FOR NEW SUSPENSION SYSTEM.