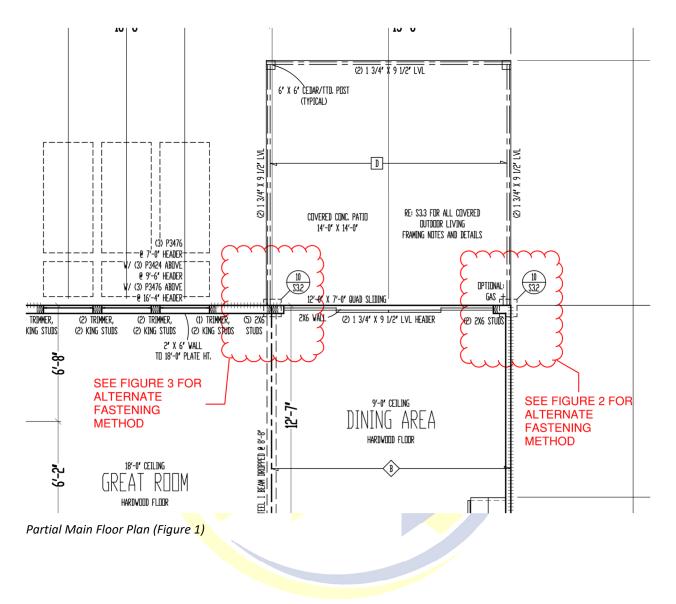

- **Provide assessment of connection of patio cover beam at right side of dining area** *Please install (1) Simpson SDWC15600 screw down through top plate, into top of LVL beam, as shown on Figure 2*
- **Provide assessment of connection of patio cover beam at left side of dining area** *Please install (1) Simpson SDWC15600 screw down through top plate, into top of LVL beam, as shown on Figure 3*