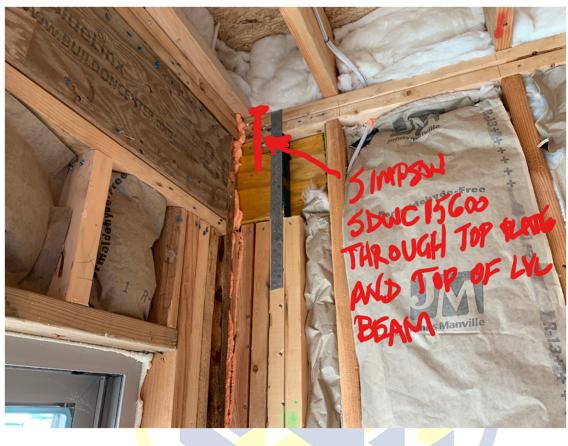

- **Provide assessment of connection of patio cover beam at right side of dining area** *Please install (1) Simpson SDWC15600 screw down through top plate, into top of LVL beam, as shown on Figure 2*
- **Provide assessment of connection of patio cover beam at left side of dining area** *Please install (1) Simpson SDWC15600 screw down through top plate, into top of LVL beam, as shown on Figure 3*

## VISTA STRUCTURAL ENGINEERING, LLC

14718 NW DELIA STREET PORTLAND, OREGON 97229

Alternate Connection (Figure 2)