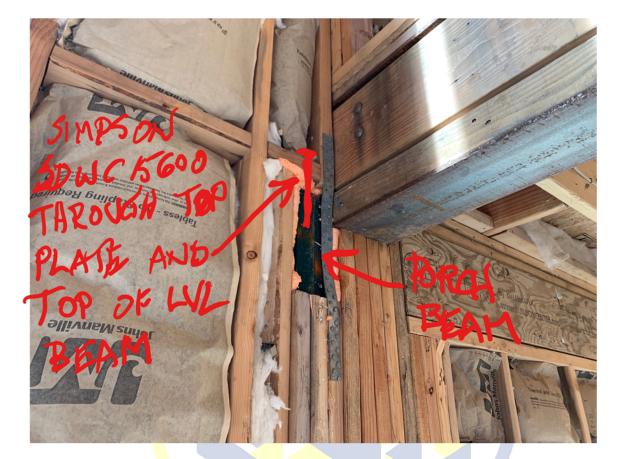

- **Provide assessment of connection of patio cover beam at right side of dining area** *Please install (1) Simpson SDWC15600 screw down through top plate, into top of LVL beam, as shown on Figure 2*
- **Provide assessment of connection of patio cover beam at left side of dining area** *Please install (1) Simpson SDWC15600 screw down through top plate, into top of LVL beam, as shown on Figure 3*

## VISTA STRUCTURAL ENGINEERING, LLC

14718 NW DELIA STREET PORTLAND, OREGON 97229

Alternate Connection (Figure 3)