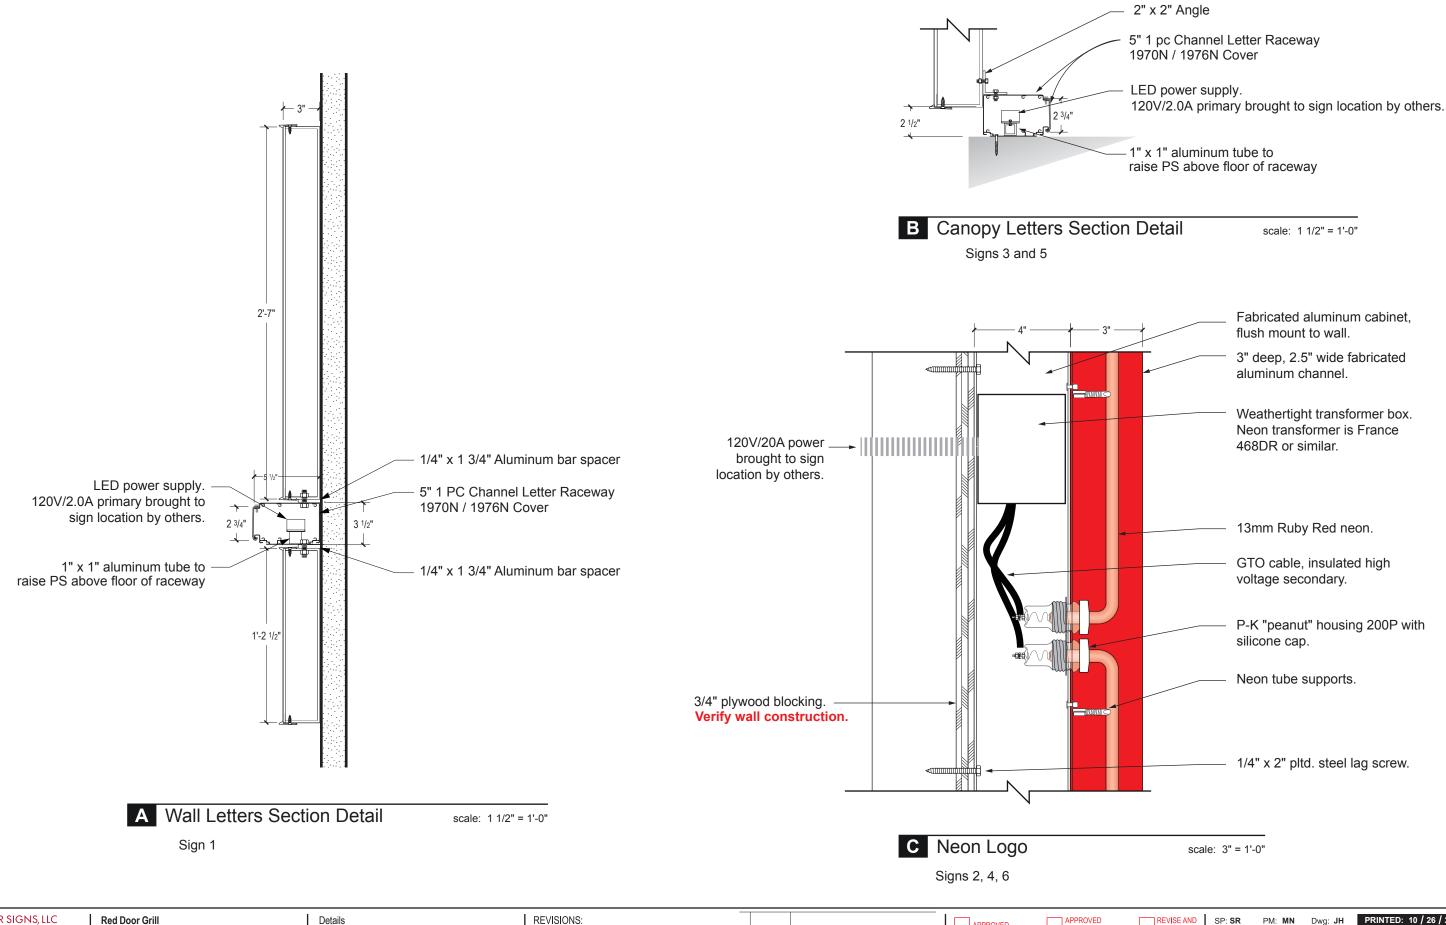

## DO NOT SCALE DRAWING

DO NOT SCALE DRAWING

2 10/26/2021 power stub locations

THIS DRAWING IS THE SOLE PROPERTY OF STAR SIGNS, L.L.C., AND IS INTENDED FOR CUSTOMER APPROVAL ONLY.

www.starsignsllc.com

4" deep fabricated aluminum cabinet painted black, with exposed red neon in a 3" channel. 3/4" plywood blocking required (by others).

## DO NOT SCALE DRAWING

| STAR 801<br>LAW<br>P78 | TAR SIGNS, LLC<br>1 EAST NINTH STREET<br>WRENCE, KANSAS 66044<br>785.842.4892 F 785.842.2947<br>WW.STARSIGNSLIC.COM | Red Door Grill<br>Lee's Summit, MO | Details<br>THIS DRAWING IS THE SOLE PROPERTY OF STAR SIGNS, | 1 | VISIONS:<br>10/7/2021 | convert neon to use P-K housings |  | APPROVED | APP<br>AS t |
|------------------------|---------------------------------------------------------------------------------------------------------------------|------------------------------------|-------------------------------------------------------------|---|-----------------------|----------------------------------|--|----------|-------------|
|                        |                                                                                                                     |                                    | L.L.C., AND IS INTENDED FOR CUSTOMER APPROVAL ONLY.         | _ |                       | DO NOT SCALE DRAWING             |  |          |             |