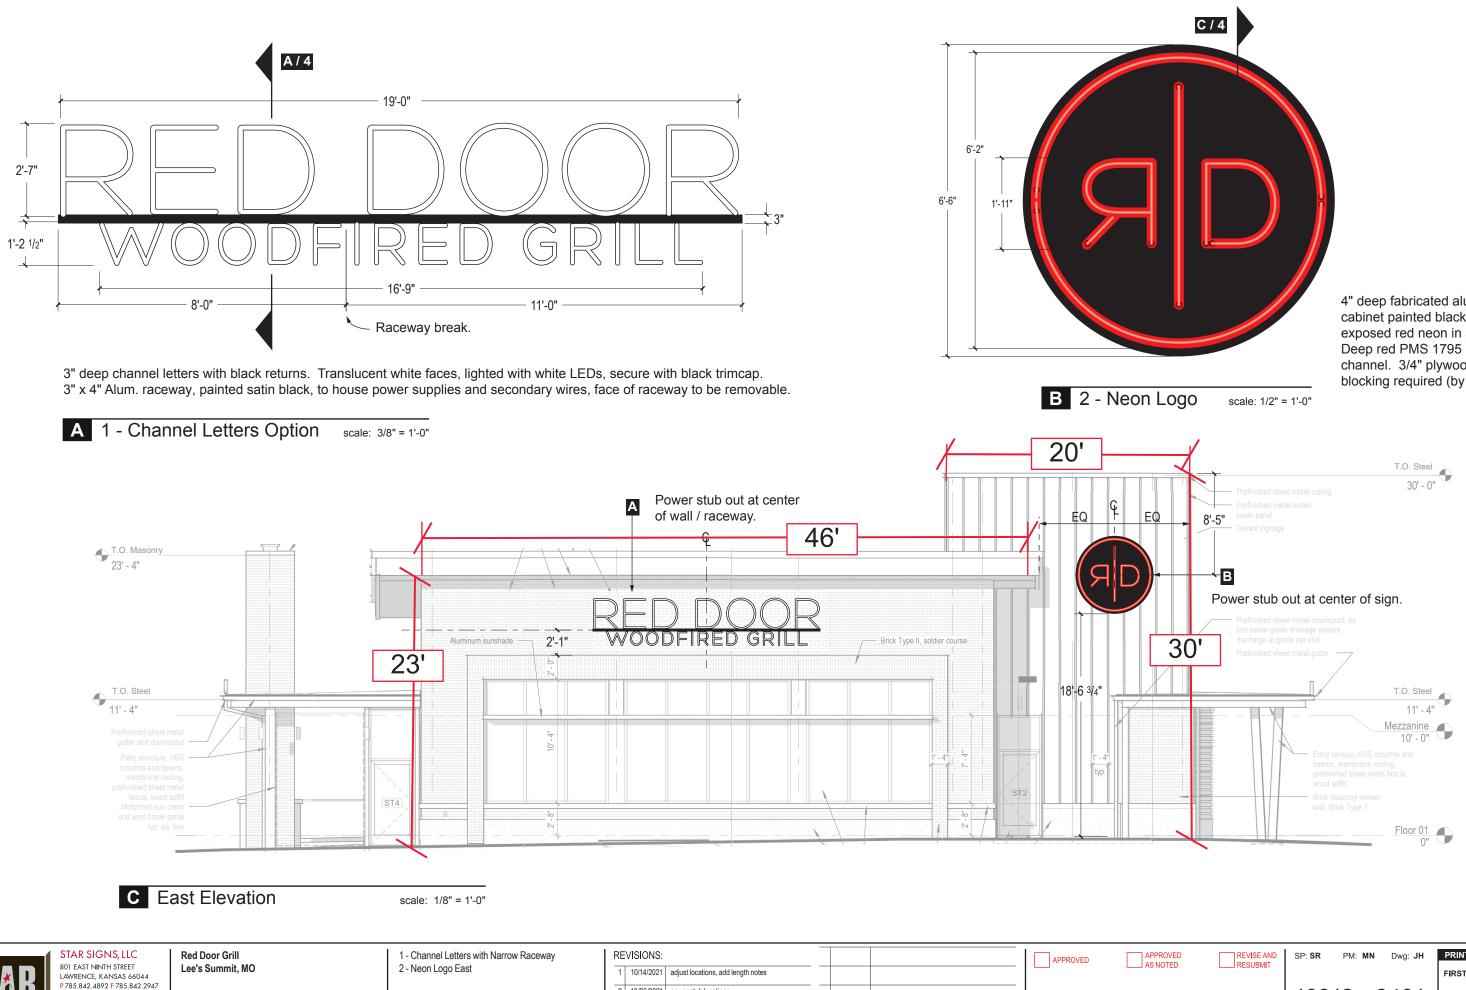

|                                                                                                                                                                                                                                                                                                                                                                               | SIGN PER                                                                                                                                                                                                                         | RMIT APP                                                                                                                      | PLICAT                    | ΓΙΟΝ                                                                                                                                                                                        |                                                                                         |                         |
|-------------------------------------------------------------------------------------------------------------------------------------------------------------------------------------------------------------------------------------------------------------------------------------------------------------------------------------------------------------------------------|----------------------------------------------------------------------------------------------------------------------------------------------------------------------------------------------------------------------------------|-------------------------------------------------------------------------------------------------------------------------------|---------------------------|---------------------------------------------------------------------------------------------------------------------------------------------------------------------------------------------|-----------------------------------------------------------------------------------------|-------------------------|
| Project Business Name:                                                                                                                                                                                                                                                                                                                                                        | Red Door Grill                                                                                                                                                                                                                   |                                                                                                                               |                           |                                                                                                                                                                                             |                                                                                         |                         |
| Project Address/Location:                                                                                                                                                                                                                                                                                                                                                     | 2061 NW Lowe                                                                                                                                                                                                                     | enstein Drive                                                                                                                 | e, Lee's S                | Summit, MO 640                                                                                                                                                                              | )81                                                                                     |                         |
| Applicant:                                                                                                                                                                                                                                                                                                                                                                    | Star Signs LLC                                                                                                                                                                                                                   | -                                                                                                                             |                           |                                                                                                                                                                                             |                                                                                         |                         |
| Applicant's Address:                                                                                                                                                                                                                                                                                                                                                          | 801 E. 9th Stre                                                                                                                                                                                                                  | et, Lawrenc                                                                                                                   | e, KS 660                 | 044                                                                                                                                                                                         |                                                                                         |                         |
| Applicant's Phone & Fax #:                                                                                                                                                                                                                                                                                                                                                    | 785.856.2467                                                                                                                                                                                                                     | / 785.842.2                                                                                                                   | 947                       |                                                                                                                                                                                             |                                                                                         |                         |
| Applicant's Email Address:                                                                                                                                                                                                                                                                                                                                                    | vermayd@stars                                                                                                                                                                                                                    | signsllc.com                                                                                                                  |                           |                                                                                                                                                                                             |                                                                                         |                         |
| Type of Sign: Check on                                                                                                                                                                                                                                                                                                                                                        | nly one                                                                                                                                                                                                                          |                                                                                                                               |                           |                                                                                                                                                                                             |                                                                                         |                         |
| Wall Sign (\$100) (L                                                                                                                                                                                                                                                                                                                                                          | _etter Signage Draw                                                                                                                                                                                                              | ing Sheets 18                                                                                                                 | <mark>4)</mark>           | Monument/De                                                                                                                                                                                 | etached Sign                                                                            | (\$100)                 |
| Temporary Sign (\$                                                                                                                                                                                                                                                                                                                                                            | 50)                                                                                                                                                                                                                              |                                                                                                                               |                           | Directional Sig                                                                                                                                                                             | gn (\$50)                                                                               |                         |
| Illumination: Specify wl                                                                                                                                                                                                                                                                                                                                                      | hether the sign                                                                                                                                                                                                                  | is illumina                                                                                                                   | ted                       |                                                                                                                                                                                             |                                                                                         |                         |
| * <u>NOTE:</u> IF BRANCH CIR<br>LICENSED ELECTRICAL<br>INSTALLATION. ALL SIGN                                                                                                                                                                                                                                                                                                 | CONTRACTOR                                                                                                                                                                                                                       | MUST OF                                                                                                                       | BTAIN E                   | LECTRICAL P                                                                                                                                                                                 | ERMIT PRI                                                                               | OR TO                   |
| CIRCUITS SHALL DISPL<br>UNDERWRITER'S LABORA                                                                                                                                                                                                                                                                                                                                  | AY A LABEL                                                                                                                                                                                                                       |                                                                                                                               |                           | AS BEING AP                                                                                                                                                                                 | PROVED B                                                                                | Y THE                   |
| CIRCUITS SHALL DISPL<br>UNDERWRITER'S LABORA                                                                                                                                                                                                                                                                                                                                  | AY A LABEL<br>ATORIES, INC.                                                                                                                                                                                                      | CERTIFYIN                                                                                                                     | IG IT A                   |                                                                                                                                                                                             |                                                                                         | Y THE                   |
| CIRCUITS SHALL DISPL                                                                                                                                                                                                                                                                                                                                                          | AY A LABEL<br>TORIES, INC.<br>etbacks for Wal                                                                                                                                                                                    | CERTIFYIN                                                                                                                     | IG IT A<br>ument/D        | etached Signs                                                                                                                                                                               | 6                                                                                       |                         |
| CIRCUITS SHALL DISPL<br>UNDERWRITER'S LABORA<br>Sign Dimensions and Se                                                                                                                                                                                                                                                                                                        | AY A LABEL<br>TORIES, INC.<br>etbacks for Wal                                                                                                                                                                                    | CERTIFYIN<br>I and Monu<br>sign:19                                                                                            | IG IT A<br><i>ument/D</i> | etached Signs<br>(=) Area of sig                                                                                                                                                            | <b>s</b><br>gn:76'                                                                      | sq ft                   |
| CIRCUITS SHALL DISPL<br>UNDERWRITER'S LABORA<br>Sign Dimensions and Se<br>Height of sign:4'                                                                                                                                                                                                                                                                                   | AY A LABEL<br>ATORIES, INC.<br>etbacks for Wal<br>ft (X) Width of<br>all: <u>1,056</u> '                                                                                                                                         | CERTIFYIN<br>II and Monu<br>sign:19<br>sq ft Tot                                                                              | IG IT A<br>               | etached Signs<br>(=) Area of signs<br>of detached sign                                                                                                                                      | gn: <u>76'</u><br>gn:                                                                   | sq ft<br>ft             |
| CIRCUITS SHALL DISPL<br>UNDERWRITER'S LABORA<br>Sign Dimensions and Se<br>Height of sign: <u>4'</u><br>Area of building façade/wa<br>Setbacks: front property                                                                                                                                                                                                                 | AY A LABEL<br>ATORIES, INC.<br>etbacks for Wal<br>ft (X) Width of<br>all: <u>1,056</u> '                                                                                                                                         | CERTIFYIN<br><i>I and Monu</i><br>sign: <u>19</u><br>_ sq ft Tot<br>ft                                                        | IG IT A<br>               | etached Signs<br>(=) Area of signs<br>of detached sign                                                                                                                                      | gn: <u>76'</u><br>gn:                                                                   | sq ft<br>ft<br>ft       |
| CIRCUITS SHALL DISPL<br>UNDERWRITER'S LABORA<br>Sign Dimensions and Se<br>Height of sign:4'<br>Area of building façade/wa<br>Setbacks: front property<br>side property<br>The applicant understands that<br>plans and specifications. All of<br>thereto, are merely licenses rev                                                                                              | AY A LABEL<br>ATORIES, INC.<br>etbacks for Wal<br>ft (X) Width of<br>all: 1,056'<br>line:<br>line:<br>this permit is issue<br>rights and privileges                                                                              | CERTIFYIN<br>sign: 19<br>sign: 19<br>sq ft Tot<br>ft<br>ft<br>d only for wor<br>acquired und                                  | IG IT A<br>               | etached Signs<br>(=) Area of sig<br>of detached sig<br>property line: _<br>property line: _<br>ed here in and inclu-<br>isions of this Ordin                                                | gn: <u>76'</u><br>gn: <u></u><br>uded in <b>accon</b><br>ance, or any a                 | sq ft<br>ft<br>ft<br>ft |
| CIRCUITS SHALL DISPL<br>UNDERWRITER'S LABORA<br>Sign Dimensions and Se<br>Height of sign: <u>4'</u><br>Area of building façade/wa<br>Setbacks: front property<br>side property<br>The applicant understands that<br>plans and specifications. All plans                                                                                                                       | AY A LABEL<br>ATORIES, INC.<br>etbacks for Wal<br>ft (X) Width of<br>all: 1,056'<br>line:<br>line:<br>this permit is issue<br>rights and privileges                                                                              | CERTIFYIN<br>sign: 19<br>sign: 19<br>sq ft Tot<br>ft<br>ft<br>d only for wor<br>acquired und                                  | IG IT A<br>               | etached Signs<br>(=) Area of sig<br>of detached sig<br>property line: _<br>property line: _<br>ed here in and inclu-<br>isions of this Ordin                                                | gn: <u>76'</u><br>gn: <u></u><br>uded in <b>accon</b><br>ance, or any a                 | sq ff<br>ff<br>ff<br>ff |
| CIRCUITS SHALL DISPL<br>UNDERWRITER'S LABORA<br>Sign Dimensions and Se<br>Height of sign:4'<br>Area of building façade/wa<br>Setbacks: front property<br>side property<br>The applicant understands that<br>plans and specifications. All of<br>thereto, are merely licenses rev                                                                                              | AY A LABEL<br>ATORIES, INC.<br>etbacks for Wal<br>ft (X) Width of<br>all: 1,056'<br>line:<br>line:<br>this permit is issue<br>rights and privileges<br>rocable at any time b                                                     | CERTIFYIN<br>sign: 19<br>sign: 19<br>sq ft Tot<br>ft<br>ft<br>d only for wor<br>acquired und                                  | IG IT A                   | etached Signs<br>(=) Area of sig<br>of detached sig<br>property line: _<br>property line: _<br>ed here in and inclu-<br>isions of this Ordin                                                | gn:<br>gn:<br>gn:<br>uded in <b>accon</b><br>ance, or any a<br>epartment.               | sq ff<br>ff<br>ff<br>ff |
| CIRCUITS SHALL DISPL<br>UNDERWRITER'S LABORA<br>Sign Dimensions and Se<br>Height of sign: <u>4'</u><br>Area of building façade/wa<br>Setbacks: front property<br>side property<br>The applicant understands that<br>plans and specifications. All of<br>thereto, are merely licenses rev                                                                                      | AY A LABEL<br>ATORIES, INC.<br>etbacks for Wal<br>ft (X) Width of<br>all: 1,056'<br>line:<br>this permit is issue<br>rights and privileges<br>rocable at any time b                                                              | CERTIFYIN<br>I and Monu-<br>sign: 19<br>sq ft Tot<br>ft<br>ft<br>d only for wor<br>acquired und-<br>by the Director           | IG IT A                   | etached Signs<br>(=) Area of signs<br>of detached sign<br>property line:<br>property line:<br>ed here in and inclu-<br>isions of this Ordin<br>pment Services De                            | gn:<br>gn:<br>gn:<br>uded in <b>accon</b><br>ance, or any a<br>epartment.               | sq ff<br>ff<br>ff<br>ff |
| CIRCUITS SHALL DISPL<br>UNDERWRITER'S LABORA<br>Sign Dimensions and Se<br>Height of sign: <u>4'</u><br>Area of building façade/wa<br>Setbacks: front property<br>side property<br>The applicant understands that<br>plans and specifications. All of<br>thereto, are merely licenses rev<br>Vermay G. Drosse<br>Signature of App                                              | AY A LABEL<br>ATORIES, INC.<br>etbacks for Wal<br>ft (X) Width of<br>all: 1,056'<br>line:<br>line:<br>this permit is issue<br>rights and privileges<br>rocable at any time b<br>plicant<br>rite below this line                  | CERTIFYIN<br>I and Monu-<br>sign: 19<br>sq ft Tot<br>ft<br>ft<br>d only for wor<br>acquired und<br>by the Director<br>        | IG IT A                   | etached Signs<br>(=) Area of signs<br>of detached sign<br>property line:<br>property line:<br>ed here in and inclu-<br>isions of this Ordin<br>pment Services De                            | gn:<br>gn:<br>gn:<br>uded in <b>accon</b><br>ance, or any a<br>epartment.               | sq ff                   |
| CIRCUITS SHALL DISPL<br>UNDERWRITER'S LABORA<br>Sign Dimensions and Se<br>Height of sign: <u>4'</u><br>Area of building façade/wa<br>Setbacks: front property<br>side property<br>The applicant understands that<br>plans and specifications. All of<br>thereto, are merely licenses rev<br>Vernay G. DRosse<br>Signature of App<br>For City use only, do not w               | AY A LABEL<br>ATORIES, INC.<br>etbacks for Wal<br>ft (X) Width of<br>all: 1,056'<br>line:<br>line:<br>this permit is issue<br>rights and privileges<br>rocable at any time b<br>plicant<br>rite below this line                  | CERTIFYIN<br>I and Monu-<br>sign:19<br>sq ft Tot<br>ft<br>d only for wor<br>acquired und-<br>by the Director<br><br>Zo        | IG IT A                   | etached Signs<br>(=) Area of signs<br>of detached signs<br>property line:<br>property line:<br>ed here in and inclu-<br>isions of this Ordin<br>pment Services Deservices Deservices        | gn:76' gn: gn: uded in accom ance, or any a epartment. e mit Fee:                       | sq ff                   |
| CIRCUITS SHALL DISPL<br>UNDERWRITER'S LABORA<br>Sign Dimensions and Se<br>Height of sign:4'<br>Area of building façade/wa<br>Setbacks: front property<br>side property<br>The applicant understands that<br>plans and specifications. All<br>thereto, are merely licenses rev<br>Vermay g. Drosse<br>Signature of App<br>For City use only, do not w<br>Electrical Permit Req | AY A LABEL<br>ATORIES, INC.<br>etbacks for Wal<br>ft (X) Width of<br>all: <u>1,056'</u><br>line:<br>line:<br>this permit is issue<br>rights and privileges<br>rocable at any time b<br>plicant<br>rite below this line<br>uired: | CERTIFYIN<br>I and Monu-<br>sign:19<br>sq ft Tot<br>ft<br>d only for wor<br>acquired und-<br>by the Director<br><br>Zo<br>Ref | IG IT A                   | etached Signs<br>(=) Area of signs<br>of detached signs<br>property line:<br>property line:<br>property line:<br>ed here in and inclu-<br>isions of this Ordin<br>pment Services De<br>Date | gn:76'<br>gn:<br>uded in <b>accon</b><br>hance, or any a<br>epartment.<br>e<br>mit Fee: | sq ft                   |

## DO NOT SCALE DRAWING

DO NOT SCALE DRAWING

2 10/26/2021 power stub locations

THIS DRAWING IS THE SOLE PROPERTY OF STAR SIGNS, L.L.C., AND IS INTENDED FOR CUSTOMER APPROVAL ONLY.

www.starsignsllc.com

4" deep fabricated aluminum cabinet painted black, with exposed red neon in a 3" channel. 3/4" plywood blocking required (by others).